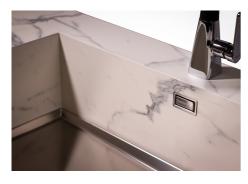

The overflow is always a security on the Foster sinks that prevents the overflow of water in case of oversights. The perimeter drain solution improves aesthetics thanks to its square and

### TECHNICAL DATA

Perimetral overflow

essential shape.