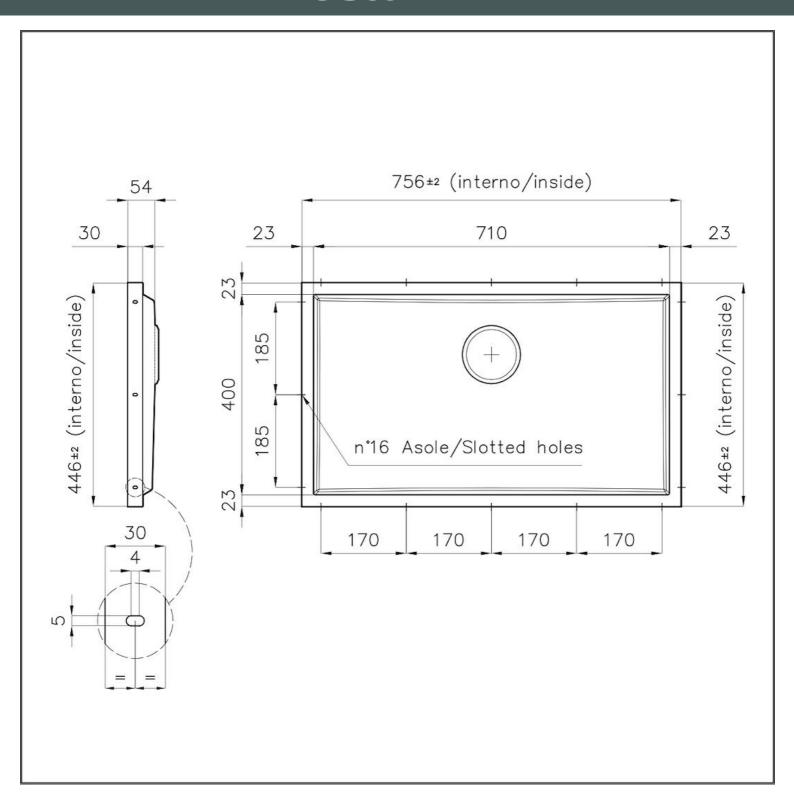

#### **DETAILS**

| Coloring          | Gold                                                                                                     |
|-------------------|----------------------------------------------------------------------------------------------------------|
| Finish            | PVD                                                                                                      |
| Material          | AISI 304 stainless steel                                                                                 |
| Texture           | Foster brushed                                                                                           |
| Dimensions        | 756x446 mm for 20 mm thick sheets                                                                        |
| Standard fittings | Drain, Foster overflow and universal corrugated pipe (for installing different overflows), Boxed packing |
| Built-in hole     | View technical data sheet                                                                                |
| Bowl dimension    | 710x400mm                                                                                                |
| Number of bowls   | 1 bowl                                                                                                   |

### TECHNICAL DATA

Perimetral overflow

essential shape.