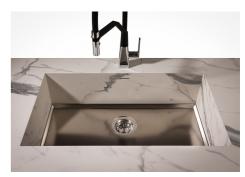

### **Sink Phantom Base Gold**

Kitchen Sinks

Code: 5557 249

#### **DETAILS**

| Coloring          | Gold                                                                                                     |
|-------------------|----------------------------------------------------------------------------------------------------------|
| Finish            | PVD                                                                                                      |
| Material          | AISI 304 stainless steel                                                                                 |
| Texture           | Foster brushed                                                                                           |
| Dimensions        | 756x446 mm for 20 mm thick sheets                                                                        |
| Standard fittings | Drain, Foster overflow and universal corrugated pipe (for installing different overflows), Boxed packing |
| Built-in hole     | View technical data sheet                                                                                |
| Bowl dimension    | 710x400mm                                                                                                |
| Number of bowls   | 1 bowl                                                                                                   |