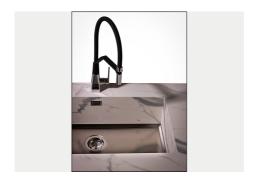

### **Sink Phantom Base Gold**

Kitchen Sinks

Code: 5557 249

#### **DETAILS**

| Coloring          | Gold                                                                                                     |
|-------------------|----------------------------------------------------------------------------------------------------------|
| Finish            | PVD                                                                                                      |
| Material          | AISI 304 stainless steel                                                                                 |
| Texture           | Foster brushed                                                                                           |
| Dimensions        | 756x446 mm for 20 mm thick sheets                                                                        |
| Standard fittings | Drain, Foster overflow and universal corrugated pipe (for installing different overflows), Boxed packing |
| Built-in hole     | View technical data sheet                                                                                |
| Bowl dimension    | 710x400mm                                                                                                |
| Number of bowls   | 1 bowl                                                                                                   |