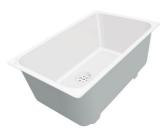

### Sink Phantom Base Gun Metal

Kitchen Sinks Code: 5557 246

#### **DETAILS**

| Coloring          | Gun Metal                                                                                                |
|-------------------|----------------------------------------------------------------------------------------------------------|
| Finish            | PVD                                                                                                      |
| Material          | AISI 304 stainless steel                                                                                 |
| Texture           | Foster brushed                                                                                           |
| Dimensions        | 756x446 mm for 20 mm thick sheets                                                                        |
| Standard fittings | Drain, Foster overflow and universal corrugated pipe (for installing different overflows), Boxed packing |
| Built-in hole     | View technical data sheet                                                                                |
| Bowl dimension    | 710x400mm                                                                                                |
| Number of bowls   | 1 bowl                                                                                                   |

| Waste fitting                   | 3,5" drain                                                                                                                                                                                                                                                                                                                                     |
|---------------------------------|------------------------------------------------------------------------------------------------------------------------------------------------------------------------------------------------------------------------------------------------------------------------------------------------------------------------------------------------|
| FEATURES                        |                                                                                                                                                                                                                                                                                                                                                |
| Gun Metal                       | The Gun Metal finish is obtained by treating steel with a physical process called PVD (Phisical Vacuum Deposition) which deposits particles of noble metals on the surface. The result is a unique and refined aesthetic effect, and an improvement of the mechanical properties of the steel which is more resistant to impact and scratches. |
| PHANTOM BASE - 20 mm            | The Phantom BASE sink's bottoms are specifically engineered to be coupled with sinks made out of slabs. The perimetric trough makes for a simple and perfect installation. This version of Phantom BASE is meant for slabs of 20mm thickness.                                                                                                  |
| PHANTOM BASE WITHOUT<br>WELDING | The steel bottom Phantom BASE solves the problem of water draining of slab sinks, because the slope built into the moulded bottom ensures perfect draining. The radius and sloped profile of Phantom BASE guarantee great practicality and hygiene in everyday cleaning.                                                                       |
| High thickness                  | Imm thick steel. A significant thickness, which guarantees the maximum sturdiness and durability.                                                                                                                                                                                                                                              |
| Small radius                    | Bowls with squared shapes with a modern design and an increased capacity, for a minimal aesthetics connected with an extreme practicity.                                                                                                                                                                                                       |