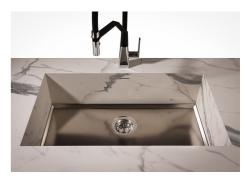

|
| Small radius                    | Bowls with squared shapes with a modern design and an increased capacity, for a minimal aesthetics connected with an extreme practicity.                                                                                                                                                                                                       |

The overflow is always a security on the Foster sinks that prevents the overflow of water in case of oversights. The perimeter drain solution improves aesthetics thanks to its square and

#### **TECHNICAL DATA**

Perimetral overflow

essential shape.

## Foster ==



### Foster ==



# Foster ==



DETTAGLIO PER TROPPO PIENO / OVERFLOW DETAILS



#### **GALLERY**









#### **OPTIONAL ACCESSORIES**



Cestello inox



HPDE Chopping board



Stainless steel plate rack



White basket



White bowl

#### **WARNING:**

The accessories 8159101, 8100303,8151000 are only usable in combination with 8644101



#### **RECOMMENDED PAIRINGS**







Mixer Tap Omega Gun Metal



Mixer Tap Omega Plus



Mixer Tap Omega Plus Gun Metal

#### **OPTIONAL AUTOMATIC WASTE FITTINGS**



Automatic waste fitting



Gun Metal automatic waste fitting