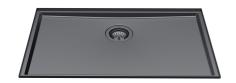

### Sink Phantom Base Gun Metal

Kitchen Sinks Code: 5557 246

#### **DETAILS**

| Coloring          | Gun Metal                                                                                                |
|-------------------|----------------------------------------------------------------------------------------------------------|
| Finish            | PVD                                                                                                      |
| Material          | AISI 304 stainless steel                                                                                 |
| Texture           | Foster brushed                                                                                           |
| Dimensions        | 756x446 mm for 20 mm thick sheets                                                                        |
| Standard fittings | Drain, Foster overflow and universal corrugated pipe (for installing different overflows), Boxed packing |
| Built-in hole     | View technical data sheet                                                                                |
| Bowl dimension    | 710x400mm                                                                                                |
| Number of bowls   | 1 bowl                                                                                                   |

| Waste fitting                   | 3,5" drain                                                                                                                                                                                                                                                                                                                                     |
|---------------------------------|------------------------------------------------------------------------------------------------------------------------------------------------------------------------------------------------------------------------------------------------------------------------------------------------------------------------------------------------|
| FEATURES                        |                                                                                                                                                                                                                                                                                                                                                |
| Gun Metal                       | The Gun Metal finish is obtained by treating steel with a physical process called PVD (Phisical Vacuum Deposition) which deposits particles of noble metals on the surface. The result is a unique and refined aesthetic effect, and an improvement of the mechanical properties of the steel which is more resistant to impact and scratches. |
| PHANTOM BASE - 20 mm            | The Phantom BASE sink's bottoms are specifically engineered to be coupled with sinks made out of slabs. The perimetric trough makes for a simple and perfect installation. This version of Phantom BASE is meant for slabs of 20mm thickness.                                                                                                  |
| PHANTOM BASE WITHOUT<br>WELDING | The steel bottom Phantom BASE solves the problem of water draining of slab sinks, because the slope built into the moulded bottom ensures perfect draining. The radius and sloped profile of Phantom BASE guarantee great practicality and hygiene in everyday cleaning.                                                                       |
| High thickness                  | Imm thick steel. A significant thickness, which guarantees the maximum sturdiness and durability.                                                                                                                                                                                                                                              |
| Small radius                    | Bowls with squared shapes with a modern design and an increased capacity, for a minimal aesthetics connected with an extreme practicity.                                                                                                                                                                                                       |