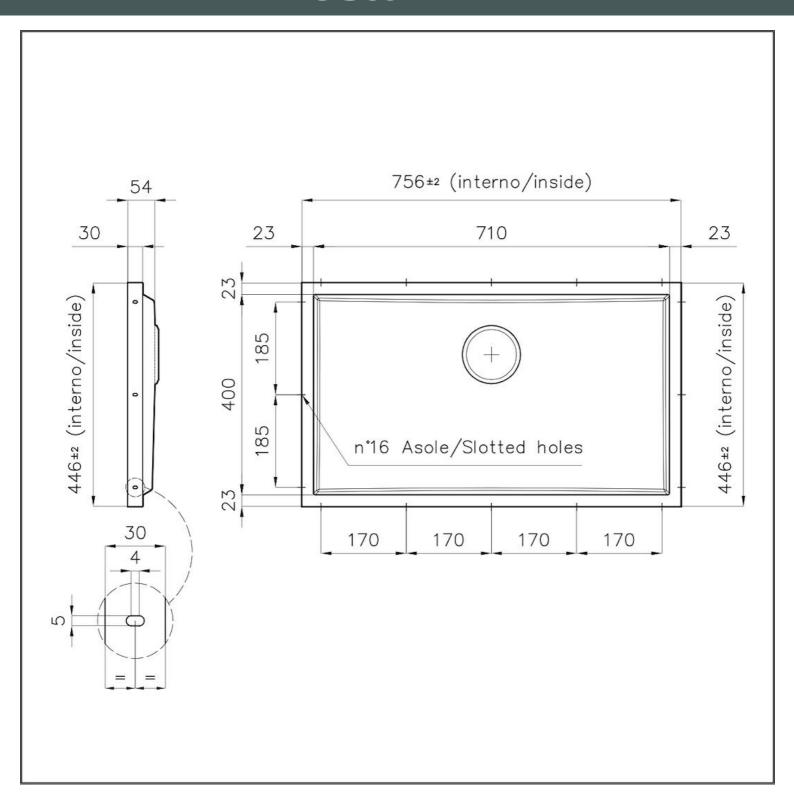

#### **DETAILS**

| Coloring          | Gun Metal                                                                                                |
|-------------------|----------------------------------------------------------------------------------------------------------|
| Finish            | PVD                                                                                                      |
| Material          | AISI 304 stainless steel                                                                                 |
| Texture           | Foster brushed                                                                                           |
| Dimensions        | 756x446 mm for 20 mm thick sheets                                                                        |
| Standard fittings | Drain, Foster overflow and universal corrugated pipe (for installing different overflows), Boxed packing |
| Built-in hole     | View technical data sheet                                                                                |
| Bowl dimension    | 710x400mm                                                                                                |
| Number of bowls   | 1 bowl                                                                                                   |

| Waste fitting                   | 3,5" drain                                                                                                                                                                                                                                                                                                                                     |
|---------------------------------|------------------------------------------------------------------------------------------------------------------------------------------------------------------------------------------------------------------------------------------------------------------------------------------------------------------------------------------------|
| FEATURES                        |                                                                                                                                                                                                                                                                                                                                                |
| Gun Metal                       | The Gun Metal finish is obtained by treating steel with a physical process called PVD (Phisical Vacuum Deposition) which deposits particles of noble metals on the surface. The result is a unique and refined aesthetic effect, and an improvement of the mechanical properties of the steel which is more resistant to impact and scratches. |
| PHANTOM BASE - 20 mm            | The Phantom BASE sink's bottoms are specifically engineered to be coupled with sinks made out of slabs. The perimetric trough makes for a simple and perfect installation. This version of Phantom BASE is meant for slabs of 20mm thickness.                                                                                                  |
| PHANTOM BASE WITHOUT<br>WELDING | The steel bottom Phantom BASE solves the problem of water draining of slab sinks, because the slope built into the moulded bottom ensures perfect draining. The radius and sloped profile of Phantom BASE guarantee great practicality and hygiene in everyday cleaning.                                                                       |
| High thickness                  | Imm thick steel. A significant thickness, which guarantees the maximum sturdiness and durability.                                                                                                                                                                                                                                              |
| Small radius                    | Bowls with squared shapes with a modern design and an increased capacity, for a minimal aesthetics connected with an extreme practicity.                                                                                                                                                                                                       |