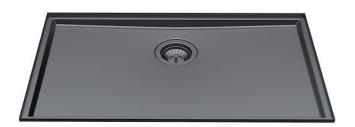

### Sink Phantom Base Gun Metal

Kitchen Sinks Code: 5557 246

#### **DETAILS**

| Coloring          | Gun Metal                                                                                                |
|-------------------|----------------------------------------------------------------------------------------------------------|
| Finish            | PVD                                                                                                      |
| Material          | AISI 304 stainless steel                                                                                 |
| Texture           | Foster brushed                                                                                           |
| Dimensions        | 756x446 mm for 20 mm thick sheets                                                                        |
| Standard fittings | Drain, Foster overflow and universal corrugated pipe (for installing different overflows), Boxed packing |
| Built-in hole     | View technical data sheet                                                                                |
| Bowl dimension    | 710x400mm                                                                                                |
| Number of bowls   | 1 bowl                                                                                                   |