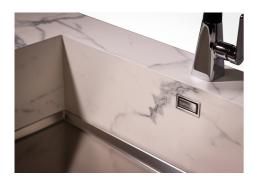

The overflow is always a security on the Foster sinks that prevents the overflow of water in case of oversights. The perimeter drain solution improves aesthetics thanks to its square and

#### **TECHNICAL DATA**

Perimetral overflow

essential shape.

# Foster ==

DETTAGLIO PER TROPPO PIENO / OVERFLOW DETAILS