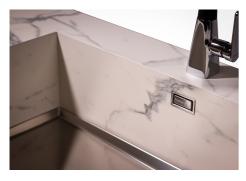

|
| Small radius                    | Bowls with squared shapes with a modern design and an increased capacity, for a minimal aesthetics connected with an extreme practicity.                                                                                                                                 |
| Perimetral overflow             | The overflow is always a security on the Foster sinks that prevents the overflow of water in case of oversights. The perimeter drain solution improves aesthetics thanks to its square and essential shape.                                                              |

### **TECHNICAL DATA**







DETTAGLIO PER TROPPO PIENO / OVERFLOW DETAILS



### **GALLERY**









### **OPTIONAL ACCESSORIES**



Cestello inox



HPDE Chopping board



Stainless steel plate rack



White basket



White bowl

#### **WARNING:**

The accessories 8159101, 8100303,8151000 are only usable in combination with 8644101



### **RECOMMENDED PAIRINGS**







Mixer Tap Omega



Mixer Tap Omega Plus

### **OPTIONAL AUTOMATIC WASTE FITTINGS**



Automatic waste fitting



Gun Metal automatic waste fitting