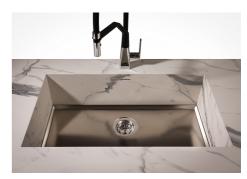

|
| Small radius                    | Bowls with squared shapes with a modern design and an increased capacity, for a minimal aesthetics connected with an extreme practicity.                                                                                                                                 |
| Perimetral overflow             | The overflow is always a security on the Foster sinks that prevents the overflow of water in case of oversights. The perimeter drain solution improves aesthetics thanks to its square and essential shape.                                                              |

### **TECHNICAL DATA**







DETTAGLIO PER TROPPO PIENO / OVERFLOW DETAILS



### **GALLERY**









### **OPTIONAL ACCESSORIES**



Cestello inox



HPDE Chopping board



Stainless steel plate rack



White basket



White bowl

#### **WARNING:**

The accessories 8159101, 8100303,8151000 are only usable in combination with 8644101



### **RECOMMENDED PAIRINGS**







Mixer Tap Omega



Mixer Tap Omega Plus

### **OPTIONAL AUTOMATIC WASTE FITTINGS**



Automatic waste fitting



Gun Metal automatic waste fitting