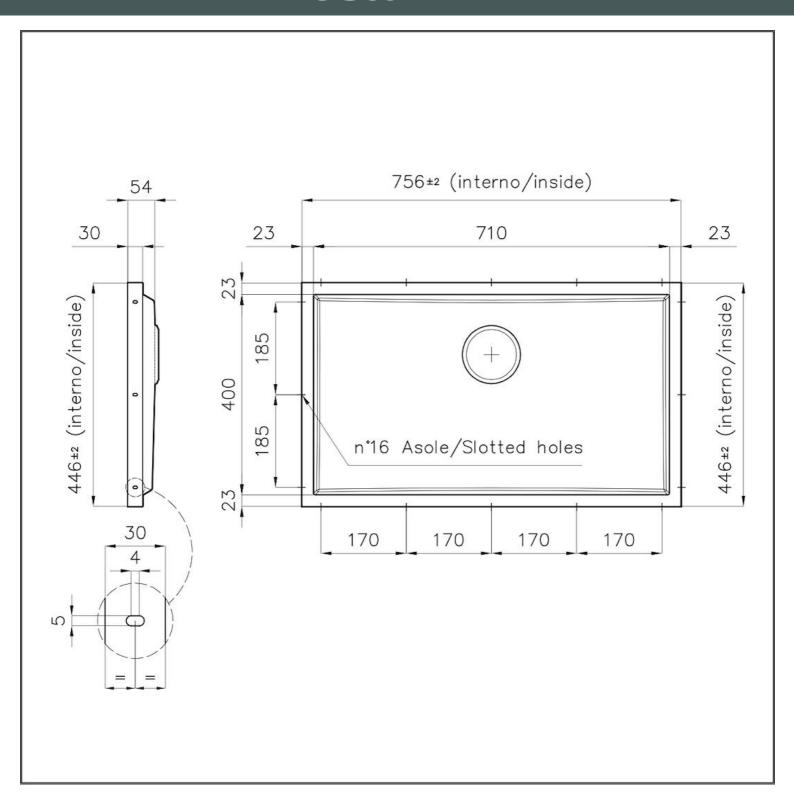

### **DETAILS**

| Material          | AISI 304 stainless steel                                                                                 |
|-------------------|----------------------------------------------------------------------------------------------------------|
| Texture           | Foster brushed                                                                                           |
| Dimensions        | 756x446 mm for 20 mm thick sheets                                                                        |
| Standard fittings | Drain, Foster overflow and universal corrugated pipe (for installing different overflows), Boxed packing |
| Built-in hole     | View technical data sheet                                                                                |
| Bowl dimension    | 710x400mm                                                                                                |
| Number of bowls   | 1 bowl                                                                                                   |
| Waste fitting     | 3,5" drain                                                                                               |

### **FEATURES**

| PHANTOM BASE - 20 mm            | The Phantom BASE sink's bottoms are specifically engineered to be coupled with sinks made out of slabs. The perimetric trough makes for a simple and perfect installation. This version of Phantom BASE is meant for slabs of 20mm thickness.                            |
|---------------------------------|--------------------------------------------------------------------------------------------------------------------------------------------------------------------------------------------------------------------------------------------------------------------------|
| PHANTOM BASE WITHOUT<br>WELDING | The steel bottom Phantom BASE solves the problem of water draining of slab sinks, because the slope built into the moulded bottom ensures perfect draining. The radius and sloped profile of Phantom BASE guarantee great practicality and hygiene in everyday cleaning. |
| High thickness                  | Imm thick steel. A significant thickness, which guarantees the maximum sturdiness and durability.                                                                                                                                                                        |
| Small radius                    | Bowls with squared shapes with a modern design and an increased capacity, for a minimal aesthetics connected with an extreme practicity.                                                                                                                                 |
| Perimetral overflow             | The overflow is always a security on the Foster sinks that prevents the overflow of water in case of oversights. The perimeter drain solution improves aesthetics thanks to its square and essential shape.                                                              |