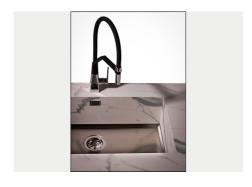

|
| Small radius                    | Bowls with squared shapes with a modern design and an increased capacity, for a minimal aesthetics connected with an extreme practicity.                                                                                                                                 |
| Perimetral overflow             | The overflow is always a security on the Foster sinks that prevents the overflow of water in case of oversights. The perimeter drain solution improves aesthetics thanks to its square and essential shape.                                                              |

### **TECHNICAL DATA**







DETTAGLIO PER TROPPO PIENO / OVERFLOW DETAILS



### **GALLERY**









### **OPTIONAL ACCESSORIES**



Cestello inox



HPDE Chopping board



Stainless steel plate rack



White basket



White bowl

#### **WARNING:**

The accessories 8159101, 8100303,8151000 are only usable in combination with 8644101



### **RECOMMENDED PAIRINGS**







Mixer Tap Omega



Mixer Tap Omega Plus

### **OPTIONAL AUTOMATIC WASTE FITTINGS**



Automatic waste fitting



Gun Metal automatic waste fitting