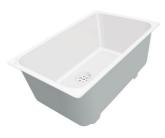

### **Sink Phantom Base**

Code: 5557 240

### **DETAILS**

| Material          | AISI 304 stainless steel                                                                                 |
|-------------------|----------------------------------------------------------------------------------------------------------|
| Texture           | Foster brushed                                                                                           |
| Dimensions        | 756x446 mm for 20 mm thick sheets                                                                        |
| Standard fittings | Drain, Foster overflow and universal corrugated pipe (for installing different overflows), Boxed packing |
| Built-in hole     | View technical data sheet                                                                                |
| Bowl dimension    | 710x400mm                                                                                                |
| Number of bowls   | 1 bowl                                                                                                   |
| Waste fitting     | 3,5" drain                                                                                               |

### **FEATURES**

| PHANTOM BASE - 20 mm            | The Phantom BASE sink's bottoms are specifically engineered to be coupled with sinks made out of slabs. The perimetric trough makes for a simple and perfect installation. This version of Phantom BASE is meant for slabs of 20mm thickness.                            |
|---------------------------------|--------------------------------------------------------------------------------------------------------------------------------------------------------------------------------------------------------------------------------------------------------------------------|
| PHANTOM BASE WITHOUT<br>WELDING | The steel bottom Phantom BASE solves the problem of water draining of slab sinks, because the slope built into the moulded bottom ensures perfect draining. The radius and sloped profile of Phantom BASE guarantee great practicality and hygiene in everyday cleaning. |
| High thickness                  | Imm thick steel. A significant thickness, which guarantees the maximum sturdiness and durability.                                                                                                                                                                        |
| Small radius                    | Bowls with squared shapes with a modern design and an increased capacity, for a minimal aesthetics connected with an extreme practicity.                                                                                                                                 |
| Perimetral overflow             | The overflow is always a security on the Foster sinks that prevents the overflow of water in case of oversights. The perimeter drain solution improves aesthetics thanks to its square and essential shape.                                                              |