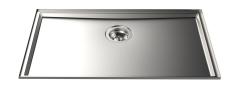

### **Sink Phantom Base**

Code: 5557 240

### **DETAILS**

| Material          | AISI 304 stainless steel                                                                                 |
|-------------------|----------------------------------------------------------------------------------------------------------|
| Texture           | Foster brushed                                                                                           |
| Dimensions        | 756x446 mm for 20 mm thick sheets                                                                        |
| Standard fittings | Drain, Foster overflow and universal corrugated pipe (for installing different overflows), Boxed packing |
| Built-in hole     | View technical data sheet                                                                                |
| Bowl dimension    | 710x400mm                                                                                                |
| Number of bowls   | 1 bowl                                                                                                   |
| Waste fitting     | 3,5" drain                                                                                               |

### **FEATURES**

| PHANTOM BASE - 20 mm            | The Phantom BASE sink's bottoms are specifically engineered to be coupled with sinks made out of slabs. The perimetric trough makes for a simple and perfect installation. This version of Phantom BASE is meant for slabs of 20mm thickness.                            |
|---------------------------------|--------------------------------------------------------------------------------------------------------------------------------------------------------------------------------------------------------------------------------------------------------------------------|
| PHANTOM BASE WITHOUT<br>WELDING | The steel bottom Phantom BASE solves the problem of water draining of slab sinks, because the slope built into the moulded bottom ensures perfect draining. The radius and sloped profile of Phantom BASE guarantee great practicality and hygiene in everyday cleaning. |
| High thickness                  | Imm thick steel. A significant thickness, which guarantees the maximum sturdiness and durability.                                                                                                                                                                        |
| Small radius                    | Bowls with squared shapes with a modern design and an increased capacity, for a minimal aesthetics connected with an extreme practicity.                                                                                                                                 |
| Perimetral overflow             | The overflow is always a security on the Foster sinks that prevents the overflow of water in case of oversights. The perimeter drain solution improves aesthetics thanks to its square and essential shape.                                                              |