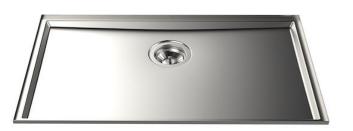

### **Sink Phantom Base**

Code: 5557 240

### **DETAILS**

| Material          | AISI 304 stainless steel                                                                                 |
|-------------------|----------------------------------------------------------------------------------------------------------|
| Texture           | Foster brushed                                                                                           |
| Dimensions        | 756x446 mm for 20 mm thick sheets                                                                        |
| Standard fittings | Drain, Foster overflow and universal corrugated pipe (for installing different overflows), Boxed packing |
| Built-in hole     | View technical data sheet                                                                                |
| Bowl dimension    | 710x400mm                                                                                                |
| Number of bowls   | 1 bowl                                                                                                   |
| Waste fitting     | 3,5" drain                                                                                               |

### **FEATURES**

| PHANTOM BASE - 20 mm            | The Phantom BASE sink's bottoms are specifically engineered to be coupled with sinks made out of slabs. The perimetric trough makes for a simple and perfect installation. This version of Phantom BASE is meant for slabs of 20mm thickness.                            |
|---------------------------------|--------------------------------------------------------------------------------------------------------------------------------------------------------------------------------------------------------------------------------------------------------------------------|
| PHANTOM BASE WITHOUT<br>WELDING | The steel bottom Phantom BASE solves the problem of water draining of slab sinks, because the slope built into the moulded bottom ensures perfect draining. The radius and sloped profile of Phantom BASE guarantee great practicality and hygiene in everyday cleaning. |
| High thickness                  | Imm thick steel. A significant thickness, which guarantees the maximum sturdiness and durability.                                                                                                                                                                        |
| Small radius                    | Bowls with squared shapes with a modern design and an increased capacity, for a minimal aesthetics connected with an extreme practicity.                                                                                                                                 |
| Perimetral overflow             | The overflow is always a security on the Foster sinks that prevents the overflow of water in case of oversights. The perimeter drain solution improves aesthetics thanks to its square and essential shape.                                                              |