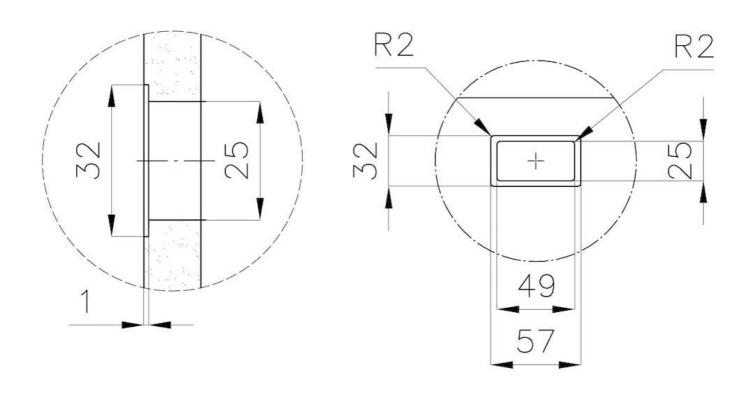

|
| Small radius                    | Bowls with squared shapes with a modern design and an increased capacity, for a minimal aesthetics connected with an extreme practicity.                                                                                                                                 |
| Perimetral overflow             | The overflow is always a security on the Foster sinks that prevents the overflow of water in case of oversights. The perimeter drain solution improves aesthetics thanks to its square and essential shape.                                                              |

### **TECHNICAL DATA**







DETTAGLIO PER TROPPO PIENO / OVERFLOW DETAILS



### **GALLERY**









### **OPTIONAL ACCESSORIES**



Cestello inox



HPDE Chopping board



Stainless steel plate rack



White basket



White bowl

#### **WARNING:**

The accessories 8159101, 8100303,8151000 are only usable in combination with 8644101



### **RECOMMENDED PAIRINGS**







Mixer Tap Omega



Mixer Tap Omega Plus

### **OPTIONAL AUTOMATIC WASTE FITTINGS**



Automatic waste fitting



Gun Metal automatic waste fitting