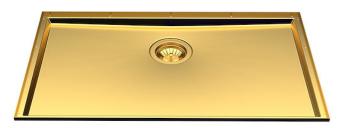

### **Sink Phantom Base Gold**

Kitchen Sinks

Code: 5557 149

#### **DETAILS**

| Coloring          | Gold                                                                                                     |
|-------------------|----------------------------------------------------------------------------------------------------------|
| Finish            | PVD                                                                                                      |
| Material          | AISI 304 stainless steel                                                                                 |
| Texture           | Brushed in line                                                                                          |
| Dimensions        | 740x430 mm for 12 mm thick sheets                                                                        |
| Standard fittings | Drain, Foster overflow and universal corrugated pipe (for installing different overflows), Boxed packing |
| Built-in hole     | View technical data sheet                                                                                |
| Bowl dimension    | 710x400mm                                                                                                |
| Number of bowls   | 1 bowl                                                                                                   |