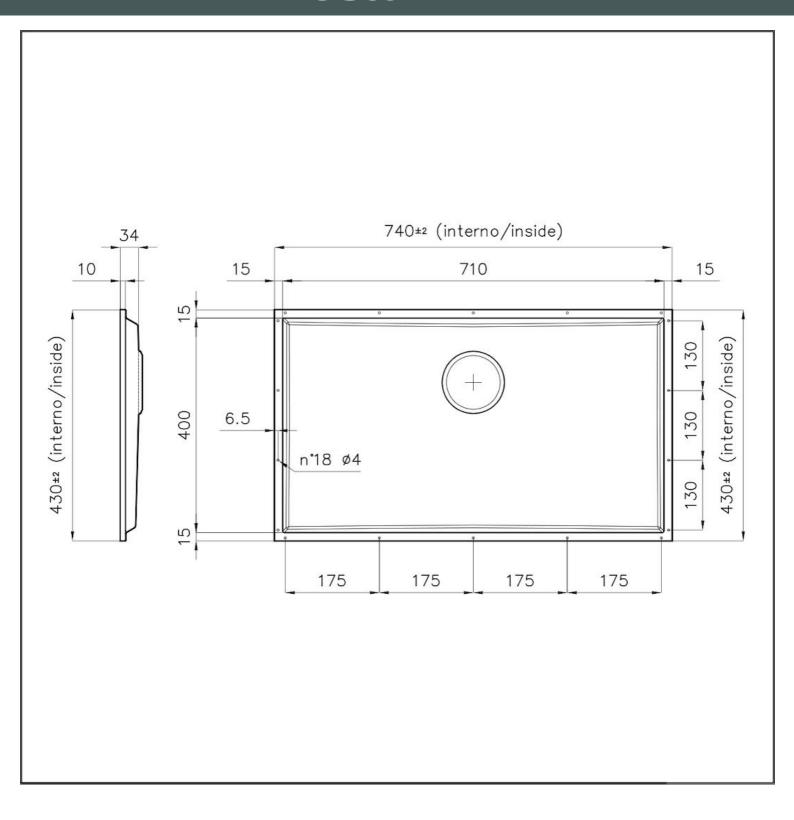

#### **DETAILS**

| Coloring          | Gold                                                                                                     |
|-------------------|----------------------------------------------------------------------------------------------------------|
| Finish            | PVD                                                                                                      |
| Material          | AISI 304 stainless steel                                                                                 |
| Texture           | Brushed in line                                                                                          |
| Dimensions        | 740x430 mm for 12 mm thick sheets                                                                        |
| Standard fittings | Drain, Foster overflow and universal corrugated pipe (for installing different overflows), Boxed packing |
| Built-in hole     | View technical data sheet                                                                                |
| Bowl dimension    | 710x400mm                                                                                                |
| Number of bowls   | 1 bowl                                                                                                   |

### **TECHNICAL DATA**

essential shape.