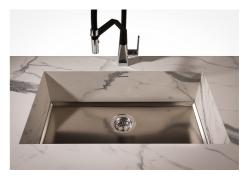

#### **DETAILS**

| Coloring          | Gold                                                                                                     |
|-------------------|----------------------------------------------------------------------------------------------------------|
| Finish            | PVD                                                                                                      |
| Material          | AISI 304 stainless steel                                                                                 |
| Texture           | Brushed in line                                                                                          |
| Dimensions        | 740x430 mm for 12 mm thick sheets                                                                        |
| Standard fittings | Drain, Foster overflow and universal corrugated pipe (for installing different overflows), Boxed packing |
| Built-in hole     | View technical data sheet                                                                                |
| Bowl dimension    | 710x400mm                                                                                                |
| Number of bowls   | 1 bowl                                                                                                   |

| Waste fitting                   | 3,5" drain                                                                                                                                                                                                                                                                                                                                   |
|---------------------------------|----------------------------------------------------------------------------------------------------------------------------------------------------------------------------------------------------------------------------------------------------------------------------------------------------------------------------------------------|
| FEATURES                        |                                                                                                                                                                                                                                                                                                                                              |
| Gold                            | The Gold finish is obtained by treating the steel with a physical process called PVD (Physical Vacuum Deposition) which deposits particles of noble metals on the surface. The result is a unique and refined aesthetic effect, and an improvement in the mechanical properties of the steel that is more resistant to shocks and scratches. |
| PHANTOM BASE - 12 mm            | The Phantom BASE sink's bottoms are specifically engineered to be coupled with sinks made out of slabs. The perimetric trough makes for a simple and perfect installation. This version of Phantom BASE is meant for slabs of 12mm thickness.                                                                                                |
| PHANTOM BASE WITHOUT<br>WELDING | The steel bottom Phantom BASE solves the problem of water draining of slab sinks, because the slope built into the moulded bottom ensures perfect draining. The radius and sloped profile of Phantom BASE guarantee great practicality and hygiene in everyday cleaning.                                                                     |
| High thickness                  | Imm thick steel. A significant thickness, which guarantees the maximum sturdiness and durability.                                                                                                                                                                                                                                            |
| Small radius                    | Bowls with squared shapes with a modern design and an increased capacity, for a minimal aesthetics connected with an extreme practicity.                                                                                                                                                                                                     |
| Perimetral overflow             | The overflow is always a security on the Foster sinks that prevents the overflow of water in case                                                                                                                                                                                                                                            |