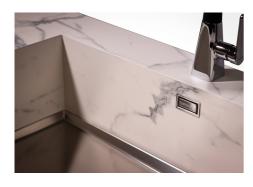

| Waste fitting                   | 3,5" drain                                                                                                                                                                                                                                                                                                                                   |
|---------------------------------|----------------------------------------------------------------------------------------------------------------------------------------------------------------------------------------------------------------------------------------------------------------------------------------------------------------------------------------------|
| FEATURES                        |                                                                                                                                                                                                                                                                                                                                              |
| Gold                            | The Gold finish is obtained by treating the steel with a physical process called PVD (Physical Vacuum Deposition) which deposits particles of noble metals on the surface. The result is a unique and refined aesthetic effect, and an improvement in the mechanical properties of the steel that is more resistant to shocks and scratches. |
| PHANTOM BASE - 12 mm            | The Phantom BASE sink's bottoms are specifically engineered to be coupled with sinks made out of slabs. The perimetric trough makes for a simple and perfect installation. This version of Phantom BASE is meant for slabs of 12mm thickness.                                                                                                |
| PHANTOM BASE WITHOUT<br>WELDING | The steel bottom Phantom BASE solves the problem of water draining of slab sinks, because the slope built into the moulded bottom ensures perfect draining. The radius and sloped profile of Phantom BASE guarantee great practicality and hygiene in everyday cleaning.                                                                     |
| High thickness                  | Imm thick steel. A significant thickness, which guarantees the maximum sturdiness and durability.                                                                                                                                                                                                                                            |
| Small radius                    | Bowls with squared shapes with a modern design and an increased capacity, for a minimal aesthetics connected with an extreme practicity.                                                                                                                                                                                                     |
| Perimetral overflow             | The overflow is always a security on the Foster sinks that prevents the overflow of water in case                                                                                                                                                                                                                                            |

of oversights. The perimeter drain solution improves aesthetics thanks to its square and

# Foster ==

DETTAGLIO PER TROPPO PIENO / OVERFLOW DETAILS