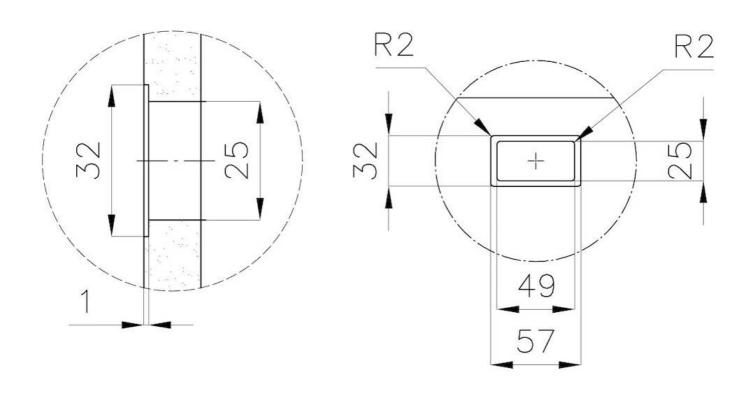

| Waste fitting                   | 3,5" drain                                                                                                                                                                                                                                                                                                                                   |
|---------------------------------|----------------------------------------------------------------------------------------------------------------------------------------------------------------------------------------------------------------------------------------------------------------------------------------------------------------------------------------------|
| FEATURES                        |                                                                                                                                                                                                                                                                                                                                              |
| Gold                            | The Gold finish is obtained by treating the steel with a physical process called PVD (Physical Vacuum Deposition) which deposits particles of noble metals on the surface. The result is a unique and refined aesthetic effect, and an improvement in the mechanical properties of the steel that is more resistant to shocks and scratches. |
| PHANTOM BASE - 12 mm            | The Phantom BASE sink's bottoms are specifically engineered to be coupled with sinks made out of slabs. The perimetric trough makes for a simple and perfect installation. This version of Phantom BASE is meant for slabs of 12mm thickness.                                                                                                |
| PHANTOM BASE WITHOUT<br>WELDING | The steel bottom Phantom BASE solves the problem of water draining of slab sinks, because the slope built into the moulded bottom ensures perfect draining. The radius and sloped profile of Phantom BASE guarantee great practicality and hygiene in everyday cleaning.                                                                     |
| High thickness                  | Imm thick steel. A significant thickness, which guarantees the maximum sturdiness and durability.                                                                                                                                                                                                                                            |
| Small radius                    | Bowls with squared shapes with a modern design and an increased capacity, for a minimal aesthetics connected with an extreme practicity.                                                                                                                                                                                                     |
| Perimetral overflow             | The overflow is always a security on the Foster sinks that prevents the overflow of water in case                                                                                                                                                                                                                                            |

of oversights. The perimeter drain solution improves aesthetics thanks to its square and

# Foster ==

DETTAGLIO PER TROPPO PIENO / OVERFLOW DETAILS