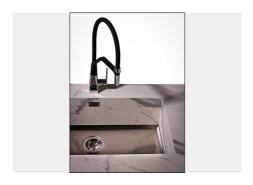

### **Sink Phantom Base Gold**

Kitchen Sinks

Code: 5557 149

#### **DETAILS**

| Coloring          | Gold                                                                                                     |
|-------------------|----------------------------------------------------------------------------------------------------------|
| Finish            | PVD                                                                                                      |
| Material          | AISI 304 stainless steel                                                                                 |
| Texture           | Brushed in line                                                                                          |
| Dimensions        | 740x430 mm for 12 mm thick sheets                                                                        |
| Standard fittings | Drain, Foster overflow and universal corrugated pipe (for installing different overflows), Boxed packing |
| Built-in hole     | View technical data sheet                                                                                |
| Bowl dimension    | 710x400mm                                                                                                |
| Number of bowls   | 1 bowl                                                                                                   |