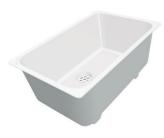

#### **DETAILS**

| Coloring          | Copper                                                                                                   |
|-------------------|----------------------------------------------------------------------------------------------------------|
| Finish            | PVD                                                                                                      |
| Material          | AISI 304 stainless steel                                                                                 |
| Texture           | Brushed in line                                                                                          |
| Dimensions        | 740x430 mm for 12 mm thick sheets                                                                        |
| Standard fittings | Drain, Foster overflow and universal corrugated pipe (for installing different overflows), Boxed packing |
| Built-in hole     | View technical data sheet                                                                                |
| Bowl dimension    | 710x400mm                                                                                                |
| Number of bowls   | 1 bowl                                                                                                   |

| Waste fitting                   | 3,5" drain                                                                                                                                                                                                                                                                                                                                  |
|---------------------------------|---------------------------------------------------------------------------------------------------------------------------------------------------------------------------------------------------------------------------------------------------------------------------------------------------------------------------------------------|
| FEATURES                        |                                                                                                                                                                                                                                                                                                                                             |
| Copper                          | The Copper finish is obtained by treating steel with a physical process called PVD (Phisical Vacuum Deposition) which deposits particles of noble metals on the surface. The result is a unique and refined aesthetic effect, and an improvement of the mechanical properties of the steel which is more resistant to impact and scratches. |
| PHANTOM BASE - 12 mm            | The Phantom BASE sink's bottoms are specifically engineered to be coupled with sinks made out of slabs. The perimetric trough makes for a simple and perfect installation. This version of Phantom BASE is meant for slabs of 12mm thickness.                                                                                               |
| PHANTOM BASE WITHOUT<br>WELDING | The steel bottom Phantom BASE solves the problem of water draining of slab sinks, because the slope built into the moulded bottom ensures perfect draining. The radius and sloped profile of Phantom BASE guarantee great practicality and hygiene in everyday cleaning.                                                                    |
| High thickness                  | Imm thick steel. A significant thickness, which guarantees the maximum sturdiness and durability.                                                                                                                                                                                                                                           |
| Small radius                    | Bowls with squared shapes with a modern design and an increased capacity, for a minimal aesthetics connected with an extreme practicity.                                                                                                                                                                                                    |