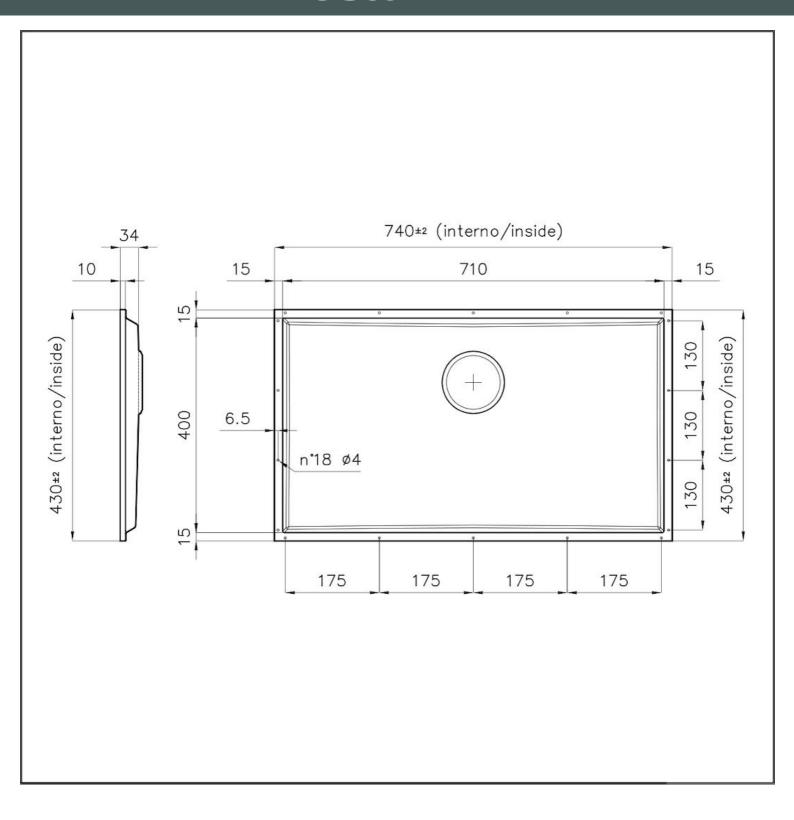

#### **DETAILS**

| Coloring          | Copper                                                                                                   |
|-------------------|----------------------------------------------------------------------------------------------------------|
| Finish            | PVD                                                                                                      |
| Material          | AISI 304 stainless steel                                                                                 |
| Texture           | Brushed in line                                                                                          |
| Dimensions        | 740x430 mm for 12 mm thick sheets                                                                        |
| Standard fittings | Drain, Foster overflow and universal corrugated pipe (for installing different overflows), Boxed packing |
| Built-in hole     | View technical data sheet                                                                                |
| Bowl dimension    | 710x400mm                                                                                                |
| Number of bowls   | 1 bowl                                                                                                   |

#### **TECHNICAL DATA**

Perimetral overflow

essential shape.