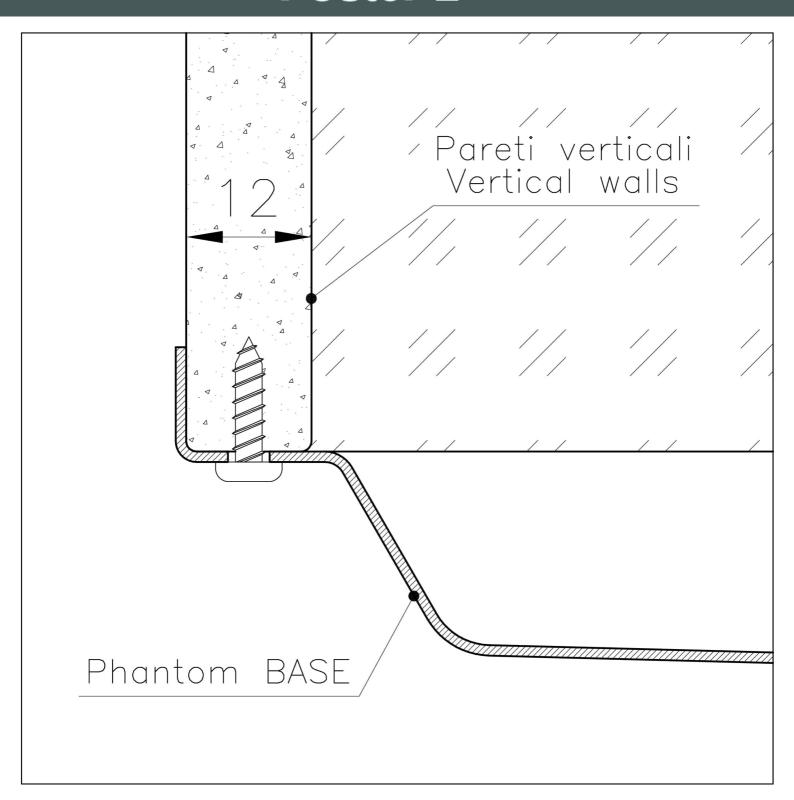

| Waste fitting                   | 3,5" drain                                                                                                                                                                                                                                                                                                                                  |
|---------------------------------|---------------------------------------------------------------------------------------------------------------------------------------------------------------------------------------------------------------------------------------------------------------------------------------------------------------------------------------------|
| FEATURES                        |                                                                                                                                                                                                                                                                                                                                             |
| Copper                          | The Copper finish is obtained by treating steel with a physical process called PVD (Phisical Vacuum Deposition) which deposits particles of noble metals on the surface. The result is a unique and refined aesthetic effect, and an improvement of the mechanical properties of the steel which is more resistant to impact and scratches. |
| PHANTOM BASE - 12 mm            | The Phantom BASE sink's bottoms are specifically engineered to be coupled with sinks made out of slabs. The perimetric trough makes for a simple and perfect installation. This version of Phantom BASE is meant for slabs of 12mm thickness.                                                                                               |
| PHANTOM BASE WITHOUT<br>WELDING | The steel bottom Phantom BASE solves the problem of water draining of slab sinks, because the slope built into the moulded bottom ensures perfect draining. The radius and sloped profile of Phantom BASE guarantee great practicality and hygiene in everyday cleaning.                                                                    |
| High thickness                  | Imm thick steel. A significant thickness, which guarantees the maximum sturdiness and durability.                                                                                                                                                                                                                                           |
| Small radius                    | Bowls with squared shapes with a modern design and an increased capacity, for a minimal aesthetics connected with an extreme practicity.                                                                                                                                                                                                    |