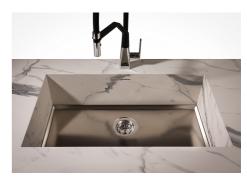

|
| Small radius                    | Bowls with squared shapes with a modern design and an increased capacity, for a minimal aesthetics connected with an extreme practicity.                                                                                                                                                                                                    |

The overflow is always a security on the Foster sinks that prevents the overflow of water in case

of oversights. The perimeter drain solution improves aesthetics thanks to its square and

#### **TECHNICAL DATA**

Perimetral overflow

essential shape.

## Foster ==



## Foster ==



# Foster ==



DETTAGLIO PER TROPPO PIENO / OVERFLOW DETAILS



#### **GALLERY**









### **OPTIONAL ACCESSORIES**



Cestello inox



HPDE Chopping board



Stainless steel plate rack



White basket



White bowl

#### **WARNING:**

The accessories 8159101, 8100303,8151000 are only usable in combination with 8644101



#### **RECOMMENDED PAIRINGS**







Mixer Tap Omega



Mixer Tap Omega Copper



Mixer Tap Omega Plus

#### **OPTIONAL AUTOMATIC WASTE FITTINGS**



Automatic waste fitting