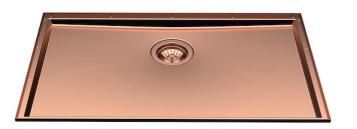

### **Sink Phantom Base Copper**

Kitchen Sinks

Code: 5557 148

#### **DETAILS**

| Coloring          | Copper                                                                                                   |
|-------------------|----------------------------------------------------------------------------------------------------------|
| Finish            | PVD                                                                                                      |
| Material          | AISI 304 stainless steel                                                                                 |
| Texture           | Brushed in line                                                                                          |
| Dimensions        | 740x430 mm for 12 mm thick sheets                                                                        |
| Standard fittings | Drain, Foster overflow and universal corrugated pipe (for installing different overflows), Boxed packing |
| Built-in hole     | View technical data sheet                                                                                |
| Bowl dimension    | 710x400mm                                                                                                |
| Number of bowls   | 1 bowl                                                                                                   |