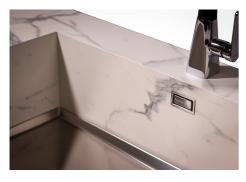

The overflow is always a security on the Foster sinks that prevents the overflow of water in case

of oversights. The perimeter drain solution improves aesthetics thanks to its square and

#### **TECHNICAL DATA**

Perimetral overflow

essential shape.

# Foster ==

DETTAGLIO PER TROPPO PIENO / OVERFLOW DETAILS