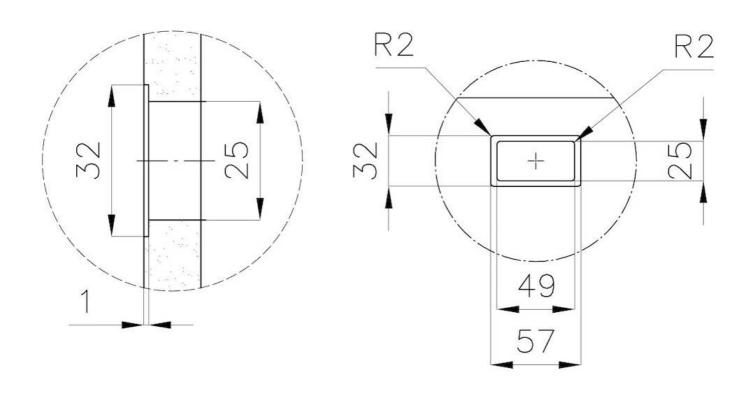

The overflow is always a security on the Foster sinks that prevents the overflow of water in case

of oversights. The perimeter drain solution improves aesthetics thanks to its square and

#### **TECHNICAL DATA**

Perimetral overflow

essential shape.

# Foster ==

DETTAGLIO PER TROPPO PIENO / OVERFLOW DETAILS