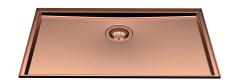

### **Sink Phantom Base Copper**

Kitchen Sinks

Code: 5557 148

#### **DETAILS**

| Coloring          | Copper                                                                                                   |
|-------------------|----------------------------------------------------------------------------------------------------------|
| Finish            | PVD                                                                                                      |
| Material          | AISI 304 stainless steel                                                                                 |
| Texture           | Brushed in line                                                                                          |
| Dimensions        | 740x430 mm for 12 mm thick sheets                                                                        |
| Standard fittings | Drain, Foster overflow and universal corrugated pipe (for installing different overflows), Boxed packing |
| Built-in hole     | View technical data sheet                                                                                |
| Bowl dimension    | 710x400mm                                                                                                |
| Number of bowls   | 1 bowl                                                                                                   |

| Waste fitting                   | 3,5" drain                                                                                                                                                                                                                                                                                                                                  |
|---------------------------------|---------------------------------------------------------------------------------------------------------------------------------------------------------------------------------------------------------------------------------------------------------------------------------------------------------------------------------------------|
| FEATURES                        |                                                                                                                                                                                                                                                                                                                                             |
| Copper                          | The Copper finish is obtained by treating steel with a physical process called PVD (Phisical Vacuum Deposition) which deposits particles of noble metals on the surface. The result is a unique and refined aesthetic effect, and an improvement of the mechanical properties of the steel which is more resistant to impact and scratches. |
| PHANTOM BASE - 12 mm            | The Phantom BASE sink's bottoms are specifically engineered to be coupled with sinks made out of slabs. The perimetric trough makes for a simple and perfect installation. This version of Phantom BASE is meant for slabs of 12mm thickness.                                                                                               |
| PHANTOM BASE WITHOUT<br>WELDING | The steel bottom Phantom BASE solves the problem of water draining of slab sinks, because the slope built into the moulded bottom ensures perfect draining. The radius and sloped profile of Phantom BASE guarantee great practicality and hygiene in everyday cleaning.                                                                    |
| High thickness                  | Imm thick steel. A significant thickness, which guarantees the maximum sturdiness and durability.                                                                                                                                                                                                                                           |
| Small radius                    | Bowls with squared shapes with a modern design and an increased capacity, for a minimal aesthetics connected with an extreme practicity.                                                                                                                                                                                                    |