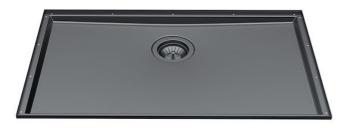

### Sink Phantom Base Gun Metal

Kitchen Sinks

Code: 5557 146

### DETAILS

| Coloring          | Gun Metal                                                                                                |
|-------------------|----------------------------------------------------------------------------------------------------------|
| Finish            | PVD                                                                                                      |
| Material          | AISI 304 stainless steel                                                                                 |
| Texture           | Brushed in line                                                                                          |
| Dimensions        | 740x430 mm for 12 mm thick sheets                                                                        |
| Standard fittings | Drain, Foster overflow and universal corrugated pipe (for installing different overflows), Boxed packing |
| Built-in hole     | View technical data sheet                                                                                |
| Bowl dimension    | 710x400mm                                                                                                |
| Number of bowls   | 1 bowl                                                                                                   |

#### FEATURES

| Gun Metal                       | The Gun Metal finish is obtained by treating steel with a physical process called PVD (Phisical Vacuum Deposition) which deposits particles of noble metals on the surface. The result is a unique and refined aesthetic effect, and an improvement of the mechanical properties of the steel which is more resistant to impact and scratches. |
|---------------------------------|------------------------------------------------------------------------------------------------------------------------------------------------------------------------------------------------------------------------------------------------------------------------------------------------------------------------------------------------|
| PHANTOM BASE - 12 mm            | The Phantom BASE sink's bottoms are specifically engineered to be coupled with sinks made<br>out of slabs. The perimetric trough makes for a simple and perfect installation. This version of<br>Phantom BASE is meant for slabs of 12mm thickness.                                                                                            |
| PHANTOM BASE WITHOUT<br>WELDING | The steel bottom Phantom BASE solves the problem of water draining of slab sinks, because<br>the slope built into the moulded bottom ensures perfect draining. The radius and sloped profile<br>of Phantom BASE guarantee great practicality and hygiene in everyday cleaning.                                                                 |
| High thickness                  | 1mm thick steel. A significant thickness, which guarantees the maximum sturdiness and durability.                                                                                                                                                                                                                                              |
| Small radius                    | Bowls with squared shapes with a modern design and an increased capacity, for a minimal aesthetics connected with an extreme practicity.                                                                                                                                                                                                       |
| Perimetral overflow             | The overflow is always a security on the Foster sinks that prevents the overflow of water in case of oversights. The perimeter drain solution improves aesthetics thanks to its square and essential shape.                                                                                                                                    |