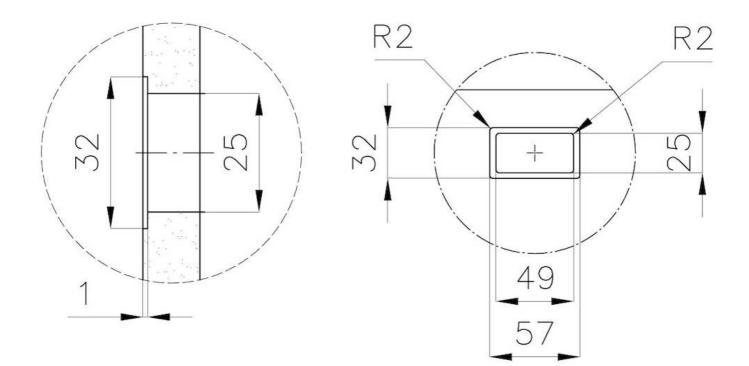

#### FEATURES

| Gun Metal                       | The Gun Metal finish is obtained by treating steel with a physical process called PVD (Phisical Vacuum Deposition) which deposits particles of noble metals on the surface. The result is a unique and refined aesthetic effect, and an improvement of the mechanical properties of the steel which is more resistant to impact and scratches. |
|---------------------------------|------------------------------------------------------------------------------------------------------------------------------------------------------------------------------------------------------------------------------------------------------------------------------------------------------------------------------------------------|
| PHANTOM BASE - 12 mm            | The Phantom BASE sink's bottoms are specifically engineered to be coupled with sinks made<br>out of slabs. The perimetric trough makes for a simple and perfect installation. This version of<br>Phantom BASE is meant for slabs of 12mm thickness.                                                                                            |
| PHANTOM BASE WITHOUT<br>WELDING | The steel bottom Phantom BASE solves the problem of water draining of slab sinks, because<br>the slope built into the moulded bottom ensures perfect draining. The radius and sloped profile<br>of Phantom BASE guarantee great practicality and hygiene in everyday cleaning.                                                                 |
| High thickness                  | 1mm thick steel. A significant thickness, which guarantees the maximum sturdiness and durability.                                                                                                                                                                                                                                              |
| Small radius                    | Bowls with squared shapes with a modern design and an increased capacity, for a minimal aesthetics connected with an extreme practicity.                                                                                                                                                                                                       |
| Perimetral overflow             | The overflow is always a security on the Foster sinks that prevents the overflow of water in case of oversights. The perimeter drain solution improves aesthetics thanks to its square and essential shape.                                                                                                                                    |

### **TECHNICAL DATA**

### DETTAGLIO PER TROPPO PIENO / OVERFLOW DETAILS