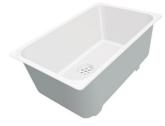

### Sink Phantom Base Gun Metal

Kitchen Sinks

Code: 5557 146

### DETAILS

| Coloring          | Gun Metal                                                                                                |
|-------------------|----------------------------------------------------------------------------------------------------------|
| Finish            | PVD                                                                                                      |
| Material          | AISI 304 stainless steel                                                                                 |
| Texture           | Brushed in line                                                                                          |
| Dimensions        | 740x430 mm for 12 mm thick sheets                                                                        |
| Standard fittings | Drain, Foster overflow and universal corrugated pipe (for installing different overflows), Boxed packing |
| Built-in hole     | View technical data sheet                                                                                |
| Bowl dimension    | 710x400mm                                                                                                |
| Number of bowls   | 1 bowl                                                                                                   |

#### FEATURES

| Gun Metal                       | The Gun Metal finish is obtained by treating steel with a physical process called PVD (Phisical Vacuum Deposition) which deposits particles of noble metals on the surface. The result is a unique and refined aesthetic effect, and an improvement of the mechanical properties of the steel which is more resistant to impact and scratches. |
|---------------------------------|------------------------------------------------------------------------------------------------------------------------------------------------------------------------------------------------------------------------------------------------------------------------------------------------------------------------------------------------|
| PHANTOM BASE - 12 mm            | The Phantom BASE sink's bottoms are specifically engineered to be coupled with sinks made<br>out of slabs. The perimetric trough makes for a simple and perfect installation. This version of<br>Phantom BASE is meant for slabs of 12mm thickness.                                                                                            |
| PHANTOM BASE WITHOUT<br>WELDING | The steel bottom Phantom BASE solves the problem of water draining of slab sinks, because<br>the slope built into the moulded bottom ensures perfect draining. The radius and sloped profile<br>of Phantom BASE guarantee great practicality and hygiene in everyday cleaning.                                                                 |
| High thickness                  | 1mm thick steel. A significant thickness, which guarantees the maximum sturdiness and durability.                                                                                                                                                                                                                                              |
| Small radius                    | Bowls with squared shapes with a modern design and an increased capacity, for a minimal aesthetics connected with an extreme practicity.                                                                                                                                                                                                       |
| Perimetral overflow             | The overflow is always a security on the Foster sinks that prevents the overflow of water in case of oversights. The perimeter drain solution improves aesthetics thanks to its square and essential shape.                                                                                                                                    |