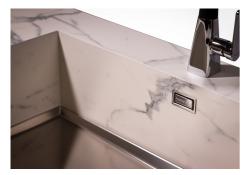

es with a modern design and an increased capacity, for a minimal aesthetics connected with an extreme practicity.                                                                                                                                                                                                       |
| Perimetral overflow             | The overflow is always a security on the Foster sinks that prevents the overflow of water in case of oversights. The perimeter drain solution improves aesthetics thanks to its square and essential shape.                                                                                                                                    |

### **TECHNICAL DATA**



## Foster





### DETTAGLIO PER TROPPO PIENO / OVERFLOW DETAILS

#### GALLERY









**OPTIONAL ACCESSORIES** 







HPDE Chopping board



Stainless steel plate rack





White basket

White bowl

#### WARNING: The accessories 8159101, 8100303,8151000 are only usable in combination with 8644101

#### **RECOMMENDED PAIRINGS**







Mixer Tap FL

Mixer Tap Omega

Mixer Tap Omega Gun Metal





Mixer Tap Omega Plus

Mixer Tap Omega Plus Gun Metal

### **OPTIONAL AUTOMATIC WASTE FITTINGS**



Automatic waste fitting



Gun Metal automatic waste fitting