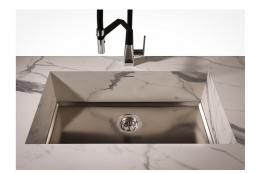

#### FEATURES

| Gun Metal                       | The Gun Metal finish is obtained by treating steel with a physical process called PVD (Phisical Vacuum Deposition) which deposits particles of noble metals on the surface. The result is a unique and refined aesthetic effect, and an improvement of the mechanical properties of the steel which is more resistant to impact and scratches. |
|---------------------------------|------------------------------------------------------------------------------------------------------------------------------------------------------------------------------------------------------------------------------------------------------------------------------------------------------------------------------------------------|
| PHANTOM BASE - 12 mm            | The Phantom BASE sink's bottoms are specifically engineered to be coupled with sinks made<br>out of slabs. The perimetric trough makes for a simple and perfect installation. This version of<br>Phantom BASE is meant for slabs of 12mm thickness.                                                                                            |
| PHANTOM BASE WITHOUT<br>WELDING | The steel bottom Phantom BASE solves the problem of water draining of slab sinks, because<br>the slope built into the moulded bottom ensures perfect draining. The radius and sloped profile<br>of Phantom BASE guarantee great practicality and hygiene in everyday cleaning.                                                                 |
| High thickness                  | 1mm thick steel. A significant thickness, which guarantees the maximum sturdiness and durability.                                                                                                                                                                                                                                              |
| Small radius                    | Bowls with squared shapes with a modern design and an increased capacity, for a minimal aesthetics connected with an extreme practicity.                                                                                                                                                                                                       |
| Perimetral overflow             | The overflow is always a security on the Foster sinks that prevents the overflow of water in case of oversights. The perimeter drain solution improves aesthetics thanks to its square and essential shape.                                                                                                                                    |