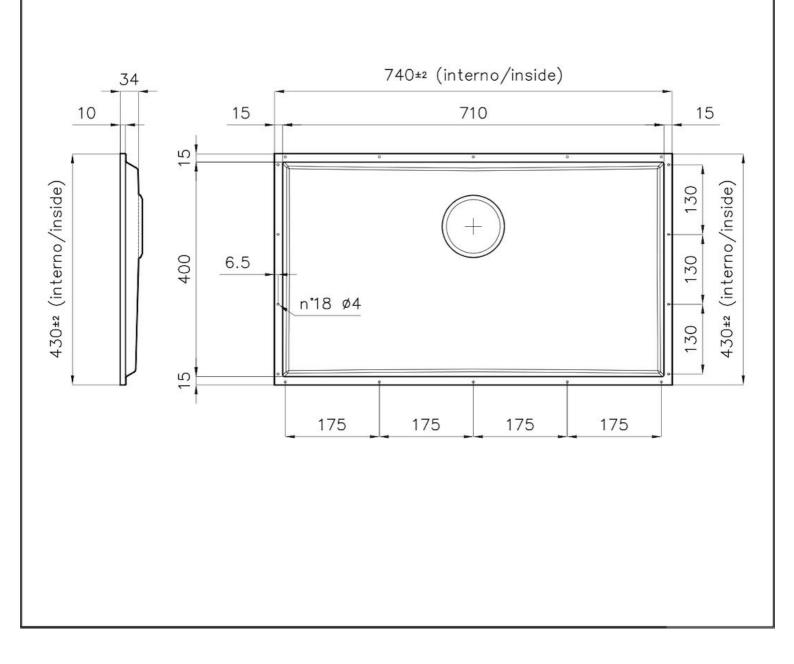

### DETAILS

| Coloring          | Gun Metal                                                                                                |
|-------------------|----------------------------------------------------------------------------------------------------------|
| Finish            | PVD                                                                                                      |
| Material          | AISI 304 stainless steel                                                                                 |
| Texture           | Brushed in line                                                                                          |
| Dimensions        | 740x430 mm for 12 mm thick sheets                                                                        |
| Standard fittings | Drain, Foster overflow and universal corrugated pipe (for installing different overflows), Boxed packing |
| Built-in hole     | View technical data sheet                                                                                |
| Bowl dimension    | 710x400mm                                                                                                |
| Number of bowls   | 1 bowl                                                                                                   |

#### FEATURES

| Gun Metal                       | The Gun Metal finish is obtained by treating steel with a physical process called PVD (Phisical Vacuum Deposition) which deposits particles of noble metals on the surface. The result is a unique and refined aesthetic effect, and an improvement of the mechanical properties of the steel which is more resistant to impact and scratches. |
|---------------------------------|------------------------------------------------------------------------------------------------------------------------------------------------------------------------------------------------------------------------------------------------------------------------------------------------------------------------------------------------|
| PHANTOM BASE - 12 mm            | The Phantom BASE sink's bottoms are specifically engineered to be coupled with sinks made<br>out of slabs. The perimetric trough makes for a simple and perfect installation. This version of<br>Phantom BASE is meant for slabs of 12mm thickness.                                                                                            |
| PHANTOM BASE WITHOUT<br>WELDING | The steel bottom Phantom BASE solves the problem of water draining of slab sinks, because<br>the slope built into the moulded bottom ensures perfect draining. The radius and sloped profile<br>of Phantom BASE guarantee great practicality and hygiene in everyday cleaning.                                                                 |
| High thickness                  | 1mm thick steel. A significant thickness, which guarantees the maximum sturdiness and durability.                                                                                                                                                                                                                                              |
| Small radius                    | Bowls with squared shapes with a modern design and an increased capacity, for a minimal aesthetics connected with an extreme practicity.                                                                                                                                                                                                       |
| Perimetral overflow             | The overflow is always a security on the Foster sinks that prevents the overflow of water in case of oversights. The perimeter drain solution improves aesthetics thanks to its square and essential shape.                                                                                                                                    |

### **TECHNICAL DATA**