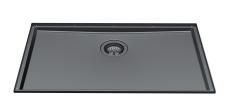

### Sink Phantom Base Gun Metal

Kitchen Sinks

Code: 5557 146

### DETAILS

| Coloring          | Gun Metal                                                                                                |
|-------------------|----------------------------------------------------------------------------------------------------------|
| Finish            | PVD                                                                                                      |
| Material          | AISI 304 stainless steel                                                                                 |
| Texture           | Brushed in line                                                                                          |
| Dimensions        | 740x430 mm for 12 mm thick sheets                                                                        |
| Standard fittings | Drain, Foster overflow and universal corrugated pipe (for installing different overflows), Boxed packing |
| Built-in hole     | View technical data sheet                                                                                |
| Bowl dimension    | 710x400mm                                                                                                |
| Number of bowls   | 1 bowl                                                                                                   |

#### FEATURES

| Gun Metal                       | The Gun Metal finish is obtained by treating steel with a physical process called PVD (Phisical Vacuum Deposition) which deposits particles of noble metals on the surface. The result is a unique and refined aesthetic effect, and an improvement of the mechanical properties of the steel which is more resistant to impact and scratches. |
|---------------------------------|------------------------------------------------------------------------------------------------------------------------------------------------------------------------------------------------------------------------------------------------------------------------------------------------------------------------------------------------|
| PHANTOM BASE - 12 mm            | The Phantom BASE sink's bottoms are specifically engineered to be coupled with sinks made<br>out of slabs. The perimetric trough makes for a simple and perfect installation. This version of<br>Phantom BASE is meant for slabs of 12mm thickness.                                                                                            |
| PHANTOM BASE WITHOUT<br>WELDING | The steel bottom Phantom BASE solves the problem of water draining of slab sinks, because<br>the slope built into the moulded bottom ensures perfect draining. The radius and sloped profile<br>of Phantom BASE guarantee great practicality and hygiene in everyday cleaning.                                                                 |
| High thickness                  | 1mm thick steel. A significant thickness, which guarantees the maximum sturdiness and durability.                                                                                                                                                                                                                                              |
| Small radius                    | Bowls with squared shapes with a modern design and an increased capacity, for a minimal aesthetics connected with an extreme practicity.                                                                                                                                                                                                       |
| Perimetral overflow             | The overflow is always a security on the Foster sinks that prevents the overflow of water in case of oversights. The perimeter drain solution improves aesthetics thanks to its square and essential shape.                                                                                                                                    |