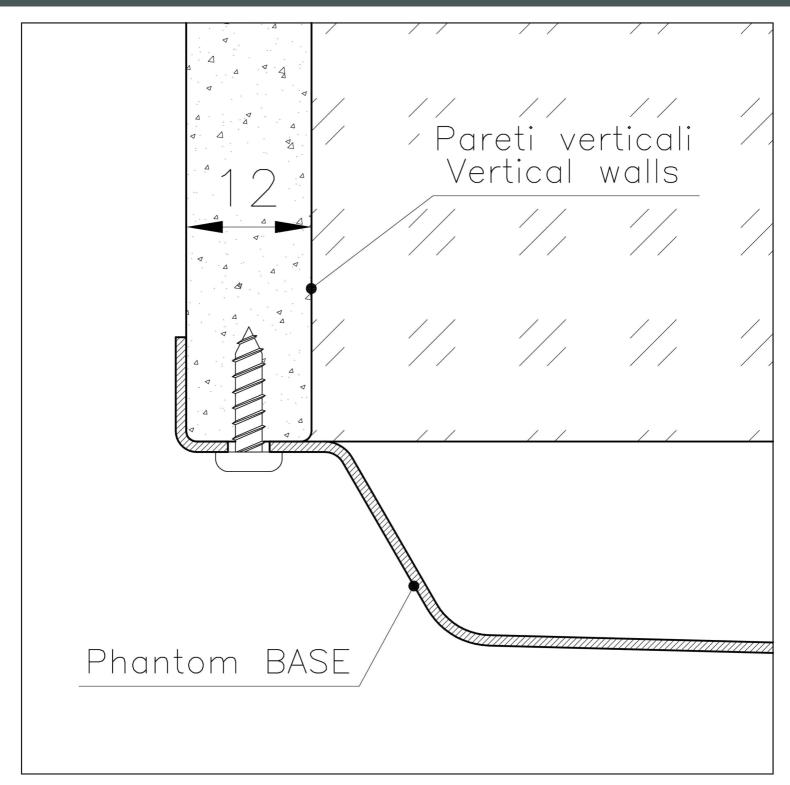

#### FEATURES

| Gun Metal                       | The Gun Metal finish is obtained by treating steel with a physical process called PVD (Phisical Vacuum Deposition) which deposits particles of noble metals on the surface. The result is a unique and refined aesthetic effect, and an improvement of the mechanical properties of the steel which is more resistant to impact and scratches. |
|---------------------------------|------------------------------------------------------------------------------------------------------------------------------------------------------------------------------------------------------------------------------------------------------------------------------------------------------------------------------------------------|
| PHANTOM BASE - 12 mm            | The Phantom BASE sink's bottoms are specifically engineered to be coupled with sinks made<br>out of slabs. The perimetric trough makes for a simple and perfect installation. This version of<br>Phantom BASE is meant for slabs of 12mm thickness.                                                                                            |
| PHANTOM BASE WITHOUT<br>WELDING | The steel bottom Phantom BASE solves the problem of water draining of slab sinks, because<br>the slope built into the moulded bottom ensures perfect draining. The radius and sloped profile<br>of Phantom BASE guarantee great practicality and hygiene in everyday cleaning.                                                                 |
| High thickness                  | 1mm thick steel. A significant thickness, which guarantees the maximum sturdiness and durability.                                                                                                                                                                                                                                              |
| Small radius                    | Bowls with squared shapes with a modern design and an increased capacity, for a minimal aesthetics connected with an extreme practicity.                                                                                                                                                                                                       |
| Perimetral overflow             | The overflow is always a security on the Foster sinks that prevents the overflow of water in case of oversights. The perimeter drain solution improves aesthetics thanks to its square and essential shape.                                                                                                                                    |

### **TECHNICAL DATA**

### DETTAGLIO PER TROPPO PIENO / OVERFLOW DETAILS