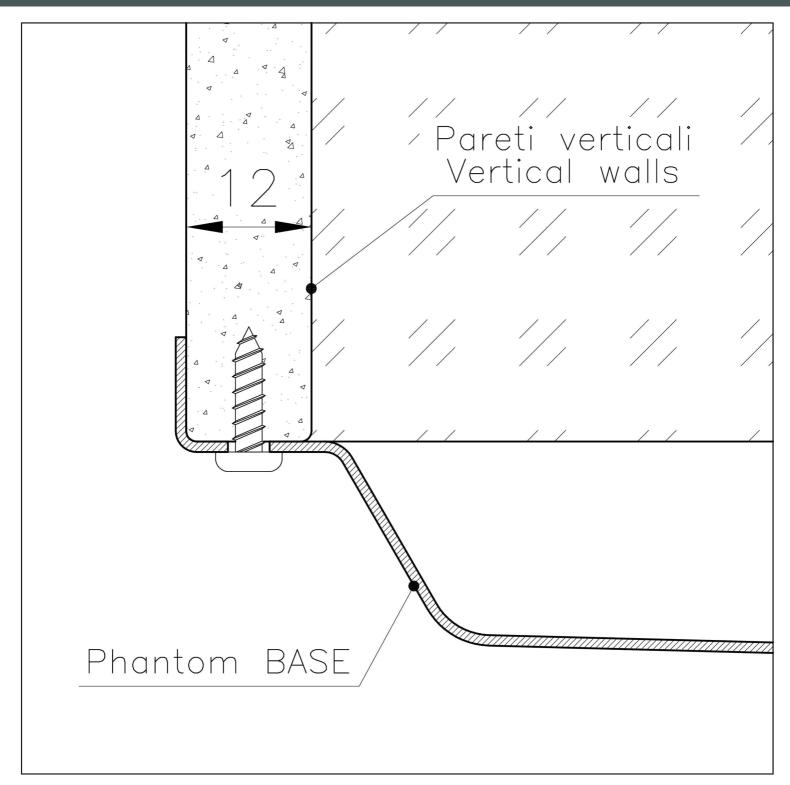

## DETTAGLIO PER TROPPO PIENO / OVERFLOW DETAILS

### FEATURES

| PHANTOM BASE - 12 mm            | The Phantom BASE sink's bottoms are specifically engineered to be coupled with sinks made out of slabs. The perimetric trough makes for a simple and perfect installation. This version of Phantom BASE is meant for slabs of 12mm thickness.                                  |
|---------------------------------|--------------------------------------------------------------------------------------------------------------------------------------------------------------------------------------------------------------------------------------------------------------------------------|
| PHANTOM BASE WITHOUT<br>WELDING | The steel bottom Phantom BASE solves the problem of water draining of slab sinks, because<br>the slope built into the moulded bottom ensures perfect draining. The radius and sloped profile<br>of Phantom BASE guarantee great practicality and hygiene in everyday cleaning. |
| High thickness                  | 1mm thick steel. A significant thickness, which guarantees the maximum sturdiness and durability.                                                                                                                                                                              |
| Small radius                    | Bowls with squared shapes with a modern design and an increased capacity, for a minimal aesthetics connected with an extreme practicity.                                                                                                                                       |
| Perimetral overflow             | The overflow is always a security on the Foster sinks that prevents the overflow of water in case of oversights. The perimeter drain solution improves aesthetics thanks to its square and essential shape.                                                                    |