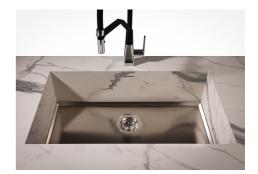

|
| Small radius                    | Bowls with squared shapes with a modern design and an increased capacity, for a minimal aesthetics connected with an extreme practicity.                                                                                                                                       |
| Perimetral overflow             | The overflow is always a security on the Foster sinks that prevents the overflow of water in case of oversights. The perimeter drain solution improves aesthetics thanks to its square and essential shape.                                                                    |

## **TECHNICAL DATA**







## DETTAGLIO PER TROPPO PIENO / OVERFLOW DETAILS

### GALLERY









### **OPTIONAL ACCESSORIES**







HPDE Chopping board



Stainless steel plate rack





White basket

White bowl

#### WARNING: The accessories 8159101, 8100303,8151000 are only usable in combination with 8644101

#### **RECOMMENDED PAIRINGS**







Mixer Tap FL

Mixer Tap Omega

Mixer Tap Omega Plus

### **OPTIONAL AUTOMATIC WASTE FITTINGS**



Automatic waste fitting



Gun Metal automatic waste fitting