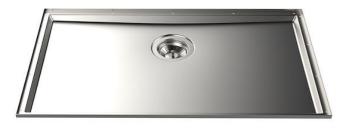

## **Sink Phantom Base**

Kitchen Sinks

Code: 5557 140

### FEATURES

| PHANTOM BASE - 12 mm            | The Phantom BASE sink's bottoms are specifically engineered to be coupled with sinks made out of slabs. The perimetric trough makes for a simple and perfect installation. This version of Phantom BASE is meant for slabs of 12mm thickness.                                  |
|---------------------------------|--------------------------------------------------------------------------------------------------------------------------------------------------------------------------------------------------------------------------------------------------------------------------------|
| PHANTOM BASE WITHOUT<br>WELDING | The steel bottom Phantom BASE solves the problem of water draining of slab sinks, because<br>the slope built into the moulded bottom ensures perfect draining. The radius and sloped profile<br>of Phantom BASE guarantee great practicality and hygiene in everyday cleaning. |
| High thickness                  | 1mm thick steel. A significant thickness, which guarantees the maximum sturdiness and durability.                                                                                                                                                                              |
| Small radius                    | Bowls with squared shapes with a modern design and an increased capacity, for a minimal aesthetics connected with an extreme practicity.                                                                                                                                       |
| Perimetral overflow             | The overflow is always a security on the Foster sinks that prevents the overflow of water in case of oversights. The perimeter drain solution improves aesthetics thanks to its square and essential shape.                                                                    |