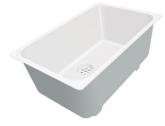

## **Sink Phantom Base**

Kitchen Sinks

Code: 5557 140

### DETAILS

| Material          | AISI 304 stainless steel                                                                                 |
|-------------------|----------------------------------------------------------------------------------------------------------|
| Texture           | Brushed in line                                                                                          |
| Dimensions        | 740x430 mm for 12 mm thick sheets                                                                        |
| Standard fittings | Drain, Foster overflow and universal corrugated pipe (for installing different overflows), Boxed packing |
| Built-in hole     | View technical data sheet                                                                                |
| Bowl dimension    | 710x400mm                                                                                                |
| Number of bowls   | 1 bowl                                                                                                   |
| Waste fitting     | 3,5" drain                                                                                               |

### FEATURES

| PHANTOM BASE - 12 mm            | The Phantom BASE sink's bottoms are specifically engineered to be coupled with sinks made out of slabs. The perimetric trough makes for a simple and perfect installation. This version of Phantom BASE is meant for slabs of 12mm thickness.                                  |
|---------------------------------|--------------------------------------------------------------------------------------------------------------------------------------------------------------------------------------------------------------------------------------------------------------------------------|
| PHANTOM BASE WITHOUT<br>WELDING | The steel bottom Phantom BASE solves the problem of water draining of slab sinks, because<br>the slope built into the moulded bottom ensures perfect draining. The radius and sloped profile<br>of Phantom BASE guarantee great practicality and hygiene in everyday cleaning. |
| High thickness                  | 1mm thick steel. A significant thickness, which guarantees the maximum sturdiness and durability.                                                                                                                                                                              |
| Small radius                    | Bowls with squared shapes with a modern design and an increased capacity, for a minimal aesthetics connected with an extreme practicity.                                                                                                                                       |
| Perimetral overflow             | The overflow is always a security on the Foster sinks that prevents the overflow of water in case of oversights. The perimeter drain solution improves aesthetics thanks to its square and essential shape.                                                                    |