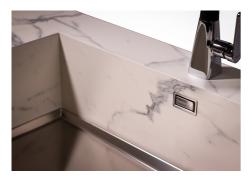

|
| Small radius                    | Bowls with squared shapes with a modern design and an increased capacity, for a minimal aesthetics connected with an extreme practicity.                                                                                                                                       |
| Perimetral overflow             | The overflow is always a security on the Foster sinks that prevents the overflow of water in case of oversights. The perimeter drain solution improves aesthetics thanks to its square and essential shape.                                                                    |

## **TECHNICAL DATA**







## DETTAGLIO PER TROPPO PIENO / OVERFLOW DETAILS

### GALLERY









### **OPTIONAL ACCESSORIES**







HPDE Chopping board



Stainless steel plate rack





White basket

White bowl

#### WARNING: The accessories 8159101, 8100303,8151000 are only usable in combination with 8644101

#### **RECOMMENDED PAIRINGS**







Mixer Tap FL

Mixer Tap Omega

Mixer Tap Omega Plus

### **OPTIONAL AUTOMATIC WASTE FITTINGS**



Automatic waste fitting



Gun Metal automatic waste fitting