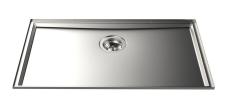

### DETAILS

| Material          | AISI 304 stainless steel                                                                                 |
|-------------------|----------------------------------------------------------------------------------------------------------|
| Texture           | Brushed in line                                                                                          |
| Dimensions        | 740x430 mm for 12 mm thick sheets                                                                        |
| Standard fittings | Drain, Foster overflow and universal corrugated pipe (for installing different overflows), Boxed packing |
| Built-in hole     | View technical data sheet                                                                                |
| Bowl dimension    | 710x400mm                                                                                                |
| Number of bowls   | 1 bowl                                                                                                   |
| Waste fitting     | 3,5" drain                                                                                               |

### FEATURES

| PHANTOM BASE - 12 mm            | The Phantom BASE sink's bottoms are specifically engineered to be coupled with sinks made out of slabs. The perimetric trough makes for a simple and perfect installation. This version of Phantom BASE is meant for slabs of 12mm thickness.                                  |
|---------------------------------|--------------------------------------------------------------------------------------------------------------------------------------------------------------------------------------------------------------------------------------------------------------------------------|
| PHANTOM BASE WITHOUT<br>WELDING | The steel bottom Phantom BASE solves the problem of water draining of slab sinks, because<br>the slope built into the moulded bottom ensures perfect draining. The radius and sloped profile<br>of Phantom BASE guarantee great practicality and hygiene in everyday cleaning. |
| High thickness                  | 1mm thick steel. A significant thickness, which guarantees the maximum sturdiness and durability.                                                                                                                                                                              |
| Small radius                    | Bowls with squared shapes with a modern design and an increased capacity, for a minimal aesthetics connected with an extreme practicity.                                                                                                                                       |
| Perimetral overflow             | The overflow is always a security on the Foster sinks that prevents the overflow of water in case of oversights. The perimeter drain solution improves aesthetics thanks to its square and essential shape.                                                                    |