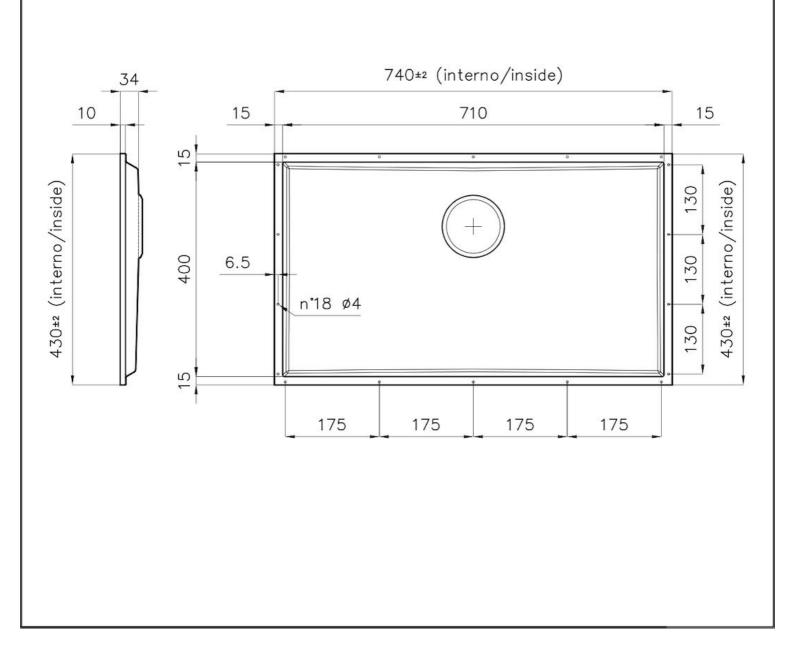

### DETAILS

| Material          | AISI 304 stainless steel                                                                                 |
|-------------------|----------------------------------------------------------------------------------------------------------|
| Texture           | Brushed in line                                                                                          |
| Dimensions        | 740x430 mm for 12 mm thick sheets                                                                        |
| Standard fittings | Drain, Foster overflow and universal corrugated pipe (for installing different overflows), Boxed packing |
| Built-in hole     | View technical data sheet                                                                                |
| Bowl dimension    | 710x400mm                                                                                                |
| Number of bowls   | 1 bowl                                                                                                   |
| Waste fitting     | 3,5" drain                                                                                               |

## **TECHNICAL DATA**