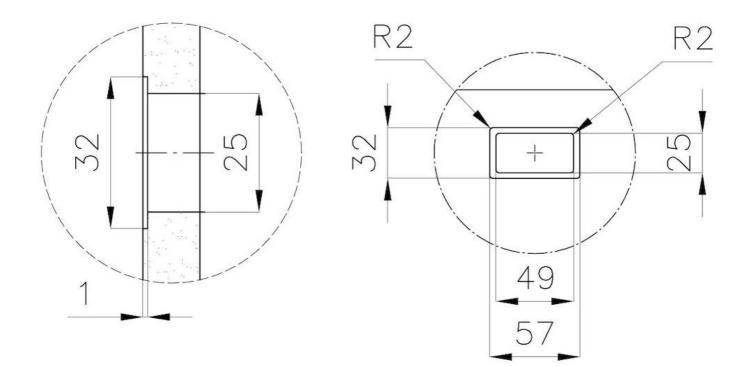

## DETTAGLIO PER TROPPO PIENO / OVERFLOW DETAILS

### FEATURES

| PHANTOM BASE - 12 mm            | The Phantom BASE sink's bottoms are specifically engineered to be coupled with sinks made out of slabs. The perimetric trough makes for a simple and perfect installation. This version of Phantom BASE is meant for slabs of 12mm thickness.                                  |
|---------------------------------|--------------------------------------------------------------------------------------------------------------------------------------------------------------------------------------------------------------------------------------------------------------------------------|
| PHANTOM BASE WITHOUT<br>WELDING | The steel bottom Phantom BASE solves the problem of water draining of slab sinks, because<br>the slope built into the moulded bottom ensures perfect draining. The radius and sloped profile<br>of Phantom BASE guarantee great practicality and hygiene in everyday cleaning. |
| High thickness                  | 1mm thick steel. A significant thickness, which guarantees the maximum sturdiness and durability.                                                                                                                                                                              |
| Small radius                    | Bowls with squared shapes with a modern design and an increased capacity, for a minimal aesthetics connected with an extreme practicity.                                                                                                                                       |
| Perimetral overflow             | The overflow is always a security on the Foster sinks that prevents the overflow of water in case of oversights. The perimeter drain solution improves aesthetics thanks to its square and essential shape.                                                                    |