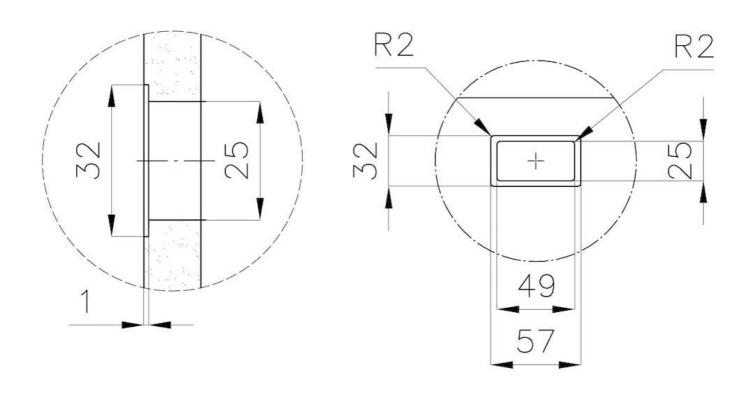

The overflow is always a security on the Foster sinks that prevents the overflow of water in case of oversights. The perimeter drain solution improves aesthetics thanks to its square and

### TECHNICAL DATA

Perimetral overflow

essential shape.

# Foster ==

DETTAGLIO PER TROPPO PIENO / OVERFLOW DETAILS