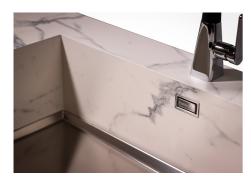

The overflow is always a security on the Foster sinks that prevents the overflow of water in case of oversights. The perimeter drain solution improves aesthetics thanks to its square and

### TECHNICAL DATA

Perimetral overflow

essential shape.

# Foster ==

DETTAGLIO PER TROPPO PIENO / OVERFLOW DETAILS