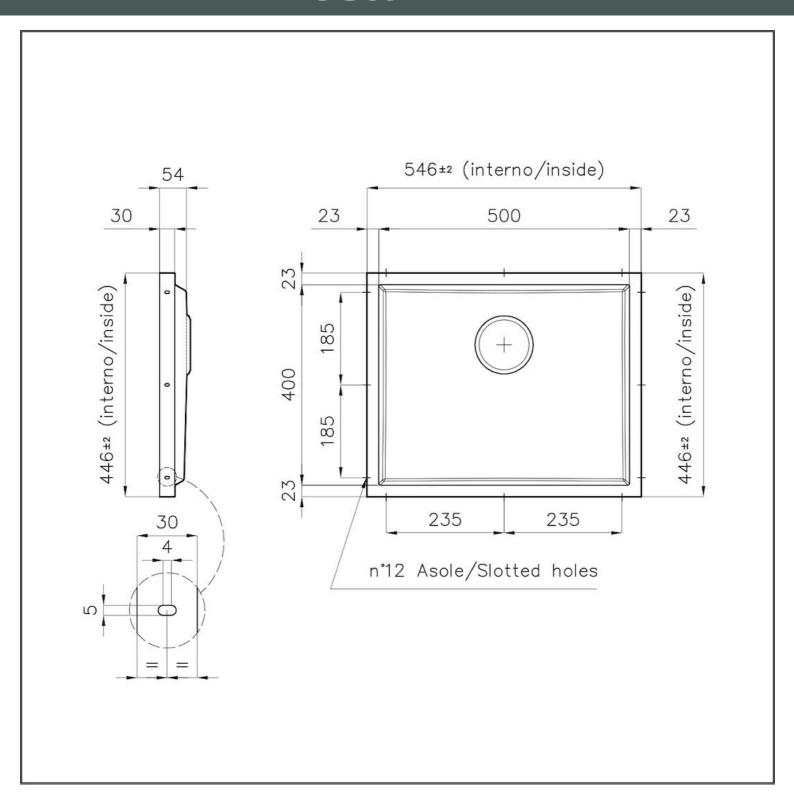

#### **DETAILS**

| Coloring          | Gold                                                                                                     |
|-------------------|----------------------------------------------------------------------------------------------------------|
| Finish            | PVD                                                                                                      |
| Material          | AISI 304 stainless steel                                                                                 |
| Texture           | Foster brushed                                                                                           |
| Dimensions        | 546x446 mm for 20 mm thick sheets                                                                        |
| Standard fittings | Drain, Foster overflow and universal corrugated pipe (for installing different overflows), Boxed packing |
| Built-in hole     | View technical data sheet                                                                                |
| Bowl dimension    | 500x400mm                                                                                                |
| Number of bowls   | 1 bowl                                                                                                   |

| Waste fitting                   | 3,5" drain                                                                                                                                                                                                                                                                                                                                   |
|---------------------------------|----------------------------------------------------------------------------------------------------------------------------------------------------------------------------------------------------------------------------------------------------------------------------------------------------------------------------------------------|
| FEATURES                        |                                                                                                                                                                                                                                                                                                                                              |
| Gold                            | The Gold finish is obtained by treating the steel with a physical process called PVD (Physical Vacuum Deposition) which deposits particles of noble metals on the surface. The result is a unique and refined aesthetic effect, and an improvement in the mechanical properties of the steel that is more resistant to shocks and scratches. |
| PHANTOM BASE - 20 mm            | The Phantom BASE sink's bottoms are specifically engineered to be coupled with sinks made out of slabs. The perimetric trough makes for a simple and perfect installation. This version of Phantom BASE is meant for slabs of 20mm thickness.                                                                                                |
| PHANTOM BASE WITHOUT<br>WELDING | The steel bottom Phantom BASE solves the problem of water draining of slab sinks, because the slope built into the moulded bottom ensures perfect draining. The radius and sloped profile of Phantom BASE guarantee great practicality and hygiene in everyday cleaning.                                                                     |
| High thickness                  | Imm thick steel. A significant thickness, which guarantees the maximum sturdiness and durability.                                                                                                                                                                                                                                            |
| Small radius                    | Bowls with squared shapes with a modern design and an increased capacity, for a minimal aesthetics connected with an extreme practicity.                                                                                                                                                                                                     |