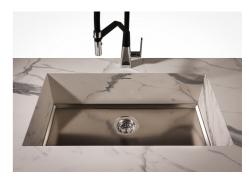

### **Sink Phantom Base Gold**

Kitchen Sinks Code: 5555 249

#### **DETAILS**

| Coloring          | Gold                                                                                                     |
|-------------------|----------------------------------------------------------------------------------------------------------|
| Finish            | PVD                                                                                                      |
| Material          | AISI 304 stainless steel                                                                                 |
| Texture           | Foster brushed                                                                                           |
| Dimensions        | 546x446 mm for 20 mm thick sheets                                                                        |
| Standard fittings | Drain, Foster overflow and universal corrugated pipe (for installing different overflows), Boxed packing |
| Built-in hole     | View technical data sheet                                                                                |
| Bowl dimension    | 500x400mm                                                                                                |
| Number of bowls   | 1 bowl                                                                                                   |

| Waste fitting                   | 3,5" drain                                                                                                                                                                                                                                                                                                                                   |
|---------------------------------|----------------------------------------------------------------------------------------------------------------------------------------------------------------------------------------------------------------------------------------------------------------------------------------------------------------------------------------------|
| FEATURES                        |                                                                                                                                                                                                                                                                                                                                              |
| Gold                            | The Gold finish is obtained by treating the steel with a physical process called PVD (Physical Vacuum Deposition) which deposits particles of noble metals on the surface. The result is a unique and refined aesthetic effect, and an improvement in the mechanical properties of the steel that is more resistant to shocks and scratches. |
| PHANTOM BASE - 20 mm            | The Phantom BASE sink's bottoms are specifically engineered to be coupled with sinks made out of slabs. The perimetric trough makes for a simple and perfect installation. This version of Phantom BASE is meant for slabs of 20mm thickness.                                                                                                |
| PHANTOM BASE WITHOUT<br>WELDING | The steel bottom Phantom BASE solves the problem of water draining of slab sinks, because the slope built into the moulded bottom ensures perfect draining. The radius and sloped profile of Phantom BASE guarantee great practicality and hygiene in everyday cleaning.                                                                     |
| High thickness                  | Imm thick steel. A significant thickness, which guarantees the maximum sturdiness and durability.                                                                                                                                                                                                                                            |
| Small radius                    | Bowls with squared shapes with a modern design and an increased capacity, for a minimal aesthetics connected with an extreme practicity.                                                                                                                                                                                                     |

### TECHNICAL DATA

Perimetral overflow

essential shape.