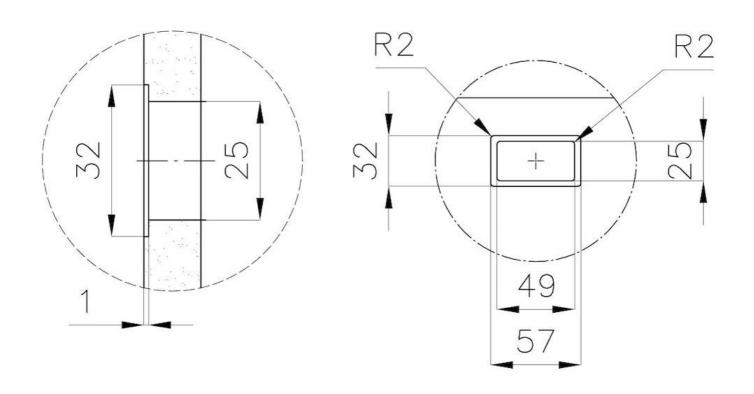

The overflow is always a security on the Foster sinks that prevents the overflow of water in case of oversights. The perimeter drain solution improves aesthetics thanks to its square and

#### **TECHNICAL DATA**

Perimetral overflow

essential shape.

# Foster ==

DETTAGLIO PER TROPPO PIENO / OVERFLOW DETAILS