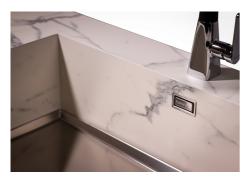

The overflow is always a security on the Foster sinks that prevents the overflow of water in case of oversights. The perimeter drain solution improves aesthetics thanks to its square and

#### **TECHNICAL DATA**

Perimetral overflow

essential shape.

# Foster ==

DETTAGLIO PER TROPPO PIENO / OVERFLOW DETAILS