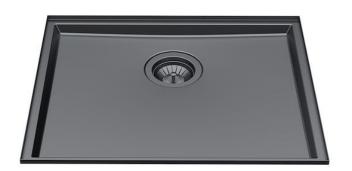

### Sink Phantom Base Gun Metal

Kitchen Sinks

Code: 5555 246

#### **DETAILS**

| Coloring          | Gun Metal                                                                                                |
|-------------------|----------------------------------------------------------------------------------------------------------|
| Finish            | PVD                                                                                                      |
| Material          | AISI 304 stainless steel                                                                                 |
| Texture           | Foster brushed                                                                                           |
| Dimensions        | 546x446 mm for 20 mm thick sheets                                                                        |
| Standard fittings | Drain, Foster overflow and universal corrugated pipe (for installing different overflows), Boxed packing |
| Built-in hole     | View technical data sheet                                                                                |
| Bowl dimension    | 500x400mm                                                                                                |
| Number of bowls   | 1 bowl                                                                                                   |