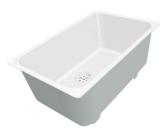

### Sink Phantom Base Gun Metal

Kitchen Sinks

Code: 5555 246

#### **DETAILS**

| Coloring          | Gun Metal                                                                                                |
|-------------------|----------------------------------------------------------------------------------------------------------|
| Finish            | PVD                                                                                                      |
| Material          | AISI 304 stainless steel                                                                                 |
| Texture           | Foster brushed                                                                                           |
| Dimensions        | 546x446 mm for 20 mm thick sheets                                                                        |
| Standard fittings | Drain, Foster overflow and universal corrugated pipe (for installing different overflows), Boxed packing |
| Built-in hole     | View technical data sheet                                                                                |
| Bowl dimension    | 500x400mm                                                                                                |
| Number of bowls   | 1 bowl                                                                                                   |

| Waste fitting                   | 3,5" drain                                                                                                                                                                                                                                                                                                                                     |
|---------------------------------|------------------------------------------------------------------------------------------------------------------------------------------------------------------------------------------------------------------------------------------------------------------------------------------------------------------------------------------------|
| FEATURES                        |                                                                                                                                                                                                                                                                                                                                                |
| Gun Metal                       | The Gun Metal finish is obtained by treating steel with a physical process called PVD (Phisical Vacuum Deposition) which deposits particles of noble metals on the surface. The result is a unique and refined aesthetic effect, and an improvement of the mechanical properties of the steel which is more resistant to impact and scratches. |
| PHANTOM BASE - 20 mm            | The Phantom BASE sink's bottoms are specifically engineered to be coupled with sinks made out of slabs. The perimetric trough makes for a simple and perfect installation. This version of Phantom BASE is meant for slabs of 20mm thickness.                                                                                                  |
| PHANTOM BASE WITHOUT<br>WELDING | The steel bottom Phantom BASE solves the problem of water draining of slab sinks, because the slope built into the moulded bottom ensures perfect draining. The radius and sloped profile of Phantom BASE guarantee great practicality and hygiene in everyday cleaning.                                                                       |
| High thickness                  | Imm thick steel. A significant thickness, which guarantees the maximum sturdiness and durability.                                                                                                                                                                                                                                              |
| Small radius                    | Bowls with squared shapes with a modern design and an increased capacity, for a minimal aesthetics connected with an extreme practicity.                                                                                                                                                                                                       |