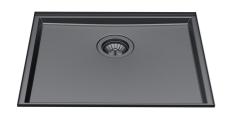

### Sink Phantom Base Gun Metal

Kitchen Sinks

Code: 5555 246

#### **DETAILS**

| Coloring          | Gun Metal                                                                                                |
|-------------------|----------------------------------------------------------------------------------------------------------|
| Finish            | PVD                                                                                                      |
| Material          | AISI 304 stainless steel                                                                                 |
| Texture           | Foster brushed                                                                                           |
| Dimensions        | 546x446 mm for 20 mm thick sheets                                                                        |
| Standard fittings | Drain, Foster overflow and universal corrugated pipe (for installing different overflows), Boxed packing |
| Built-in hole     | View technical data sheet                                                                                |
| Bowl dimension    | 500x400mm                                                                                                |
| Number of bowls   | 1 bowl                                                                                                   |

| Waste fitting                   | 3,5" drain                                                                                                                                                                                                                                                                                                                                     |
|---------------------------------|------------------------------------------------------------------------------------------------------------------------------------------------------------------------------------------------------------------------------------------------------------------------------------------------------------------------------------------------|
| FEATURES                        |                                                                                                                                                                                                                                                                                                                                                |
| Gun Metal                       | The Gun Metal finish is obtained by treating steel with a physical process called PVD (Phisical Vacuum Deposition) which deposits particles of noble metals on the surface. The result is a unique and refined aesthetic effect, and an improvement of the mechanical properties of the steel which is more resistant to impact and scratches. |
| PHANTOM BASE - 20 mm            | The Phantom BASE sink's bottoms are specifically engineered to be coupled with sinks made out of slabs. The perimetric trough makes for a simple and perfect installation. This version of Phantom BASE is meant for slabs of 20mm thickness.                                                                                                  |
| PHANTOM BASE WITHOUT<br>WELDING | The steel bottom Phantom BASE solves the problem of water draining of slab sinks, because the slope built into the moulded bottom ensures perfect draining. The radius and sloped profile of Phantom BASE guarantee great practicality and hygiene in everyday cleaning.                                                                       |
| High thickness                  | Imm thick steel. A significant thickness, which guarantees the maximum sturdiness and durability.                                                                                                                                                                                                                                              |
| Small radius                    | Bowls with squared shapes with a modern design and an increased capacity, for a minimal aesthetics connected with an extreme practicity.                                                                                                                                                                                                       |