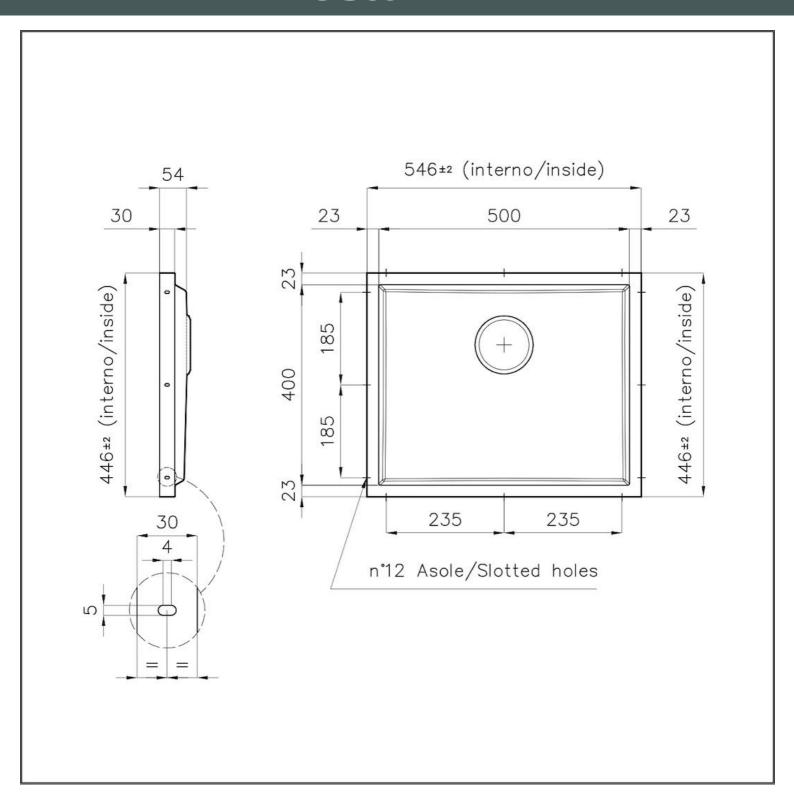

#### **DETAILS**

| Coloring          | Gun Metal                                                                                                |
|-------------------|----------------------------------------------------------------------------------------------------------|
| Finish            | PVD                                                                                                      |
| Material          | AISI 304 stainless steel                                                                                 |
| Texture           | Foster brushed                                                                                           |
| Dimensions        | 546x446 mm for 20 mm thick sheets                                                                        |
| Standard fittings | Drain, Foster overflow and universal corrugated pipe (for installing different overflows), Boxed packing |
| Built-in hole     | View technical data sheet                                                                                |
| Bowl dimension    | 500x400mm                                                                                                |
| Number of bowls   | 1 bowl                                                                                                   |

#### **TECHNICAL DATA**

Perimetral overflow

essential shape.