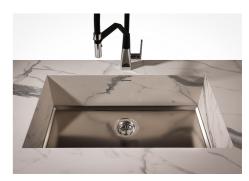

|
| Small radius                    | Bowls with squared shapes with a modern design and an increased capacity, for a minimal aesthetics connected with an extreme practicity.                                                                                                                                                                                                       |

The overflow is always a security on the Foster sinks that prevents the overflow of water in case of oversights. The perimeter drain solution improves aesthetics thanks to its square and

#### **TECHNICAL DATA**

Perimetral overflow

essential shape.

## Foster ==



### Foster ==



# Foster ==



DETTAGLIO PER TROPPO PIENO / OVERFLOW DETAILS



#### **GALLERY**









#### **OPTIONAL ACCESSORIES**



Cestello inox



HPDE Chopping board



Stainless steel plate rack



White basket



White bowl

#### **WARNING:**

The accessories 8159101, 8100303,8151000 are only usable in combination with 8644101



#### **RECOMMENDED PAIRINGS**







Mixer Tap Omega Gun Metal



Mixer Tap Omega Plus



Mixer Tap Omega Plus Gun Metal

#### **OPTIONAL AUTOMATIC WASTE FITTINGS**



Automatic waste fitting



Gun Metal automatic waste fitting