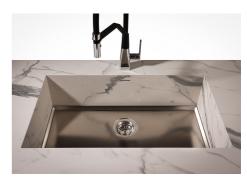

|
| Perimetral overflow             | The overflow is always a security on the Foster sinks that prevents the overflow of water in case                                                                                                                                                                                                                                            |

of oversights. The perimeter drain solution improves aesthetics thanks to its square and

#### **TECHNICAL DATA**

essential shape.

### Foster ==



## Foster ==



# Foster ==



DETTAGLIO PER TROPPO PIENO / OVERFLOW DETAILS



#### **GALLERY**









#### **OPTIONAL ACCESSORIES**



Cestello inox



HPDE Chopping board



Stainless steel plate rack



White basket



White bowl

#### **WARNING:**

The accessories 8159101, 8100303,8151000 are only usable in combination with 8644101



#### **RECOMMENDED PAIRINGS**







Mixer Tap Omega



Mixer Tap Omega Gold



Mixer Tap Omega Plus

#### **OPTIONAL AUTOMATIC WASTE FITTINGS**



Automatic waste fitting