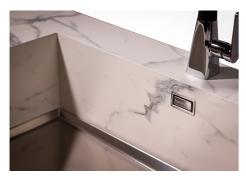

| Waste fitting                   | 3,5" drain                                                                                                                                                                                                                                                                                                                                   |
|---------------------------------|----------------------------------------------------------------------------------------------------------------------------------------------------------------------------------------------------------------------------------------------------------------------------------------------------------------------------------------------|
| FEATURES                        |                                                                                                                                                                                                                                                                                                                                              |
| Gold                            | The Gold finish is obtained by treating the steel with a physical process called PVD (Physical Vacuum Deposition) which deposits particles of noble metals on the surface. The result is a unique and refined aesthetic effect, and an improvement in the mechanical properties of the steel that is more resistant to shocks and scratches. |
| PHANTOM BASE - 12 mm            | The Phantom BASE sink's bottoms are specifically engineered to be coupled with sinks made out of slabs. The perimetric trough makes for a simple and perfect installation. This version of Phantom BASE is meant for slabs of 12mm thickness.                                                                                                |
| PHANTOM BASE WITHOUT<br>WELDING | The steel bottom Phantom BASE solves the problem of water draining of slab sinks, because the slope built into the moulded bottom ensures perfect draining. The radius and sloped profile of Phantom BASE guarantee great practicality and hygiene in everyday cleaning.                                                                     |
| High thickness                  | Imm thick steel. A significant thickness, which guarantees the maximum sturdiness and durability.                                                                                                                                                                                                                                            |
| Small radius                    | Bowls with squared shapes with a modern design and an increased capacity, for a minimal aesthetics connected with an extreme practicity.                                                                                                                                                                                                     |
| Perimetral overflow             | The overflow is always a security on the Foster sinks that prevents the overflow of water in case                                                                                                                                                                                                                                            |

of oversights. The perimeter drain solution improves aesthetics thanks to its square and

# Foster ==

DETTAGLIO PER TROPPO PIENO / OVERFLOW DETAILS