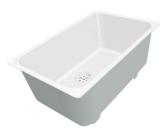

### **Sink Phantom Base Gold**

Kitchen Sinks Code: 5555 049

#### **DETAILS**

| Coloring          | Gold                                                                                                     |
|-------------------|----------------------------------------------------------------------------------------------------------|
| Finish            | PVD                                                                                                      |
| Material          | AISI 304 stainless steel                                                                                 |
| Texture           | Brushed in line                                                                                          |
| Dimensions        | 530x430 mm for 12 mm thick sheets                                                                        |
| Standard fittings | Drain, Foster overflow and universal corrugated pipe (for installing different overflows), Boxed packing |
| Built-in hole     | View technical data sheet                                                                                |
| Bowl dimension    | 500x400mm                                                                                                |
| Number of bowls   | 1 bowl                                                                                                   |

| Waste fitting                   | 3,5" drain                                                                                                                                                                                                                                                                                                                                   |
|---------------------------------|----------------------------------------------------------------------------------------------------------------------------------------------------------------------------------------------------------------------------------------------------------------------------------------------------------------------------------------------|
| FEATURES                        |                                                                                                                                                                                                                                                                                                                                              |
| Gold                            | The Gold finish is obtained by treating the steel with a physical process called PVD (Physical Vacuum Deposition) which deposits particles of noble metals on the surface. The result is a unique and refined aesthetic effect, and an improvement in the mechanical properties of the steel that is more resistant to shocks and scratches. |
| PHANTOM BASE - 12 mm            | The Phantom BASE sink's bottoms are specifically engineered to be coupled with sinks made out of slabs. The perimetric trough makes for a simple and perfect installation. This version of Phantom BASE is meant for slabs of 12mm thickness.                                                                                                |
| PHANTOM BASE WITHOUT<br>WELDING | The steel bottom Phantom BASE solves the problem of water draining of slab sinks, because the slope built into the moulded bottom ensures perfect draining. The radius and sloped profile of Phantom BASE guarantee great practicality and hygiene in everyday cleaning.                                                                     |
| High thickness                  | Imm thick steel. A significant thickness, which guarantees the maximum sturdiness and durability.                                                                                                                                                                                                                                            |
| Small radius                    | Bowls with squared shapes with a modern design and an increased capacity, for a minimal aesthetics connected with an extreme practicity.                                                                                                                                                                                                     |
| Perimetral overflow             | The overflow is always a security on the Foster sinks that prevents the overflow of water in case                                                                                                                                                                                                                                            |