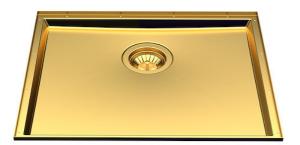

### **Sink Phantom Base Gold**

Kitchen Sinks Code: 5555 049

#### **DETAILS**

| Coloring          | Gold                                                                                                     |
|-------------------|----------------------------------------------------------------------------------------------------------|
| Finish            | PVD                                                                                                      |
| Material          | AISI 304 stainless steel                                                                                 |
| Texture           | Brushed in line                                                                                          |
| Dimensions        | 530x430 mm for 12 mm thick sheets                                                                        |
| Standard fittings | Drain, Foster overflow and universal corrugated pipe (for installing different overflows), Boxed packing |
| Built-in hole     | View technical data sheet                                                                                |
| Bowl dimension    | 500x400mm                                                                                                |
| Number of bowls   | 1 bowl                                                                                                   |