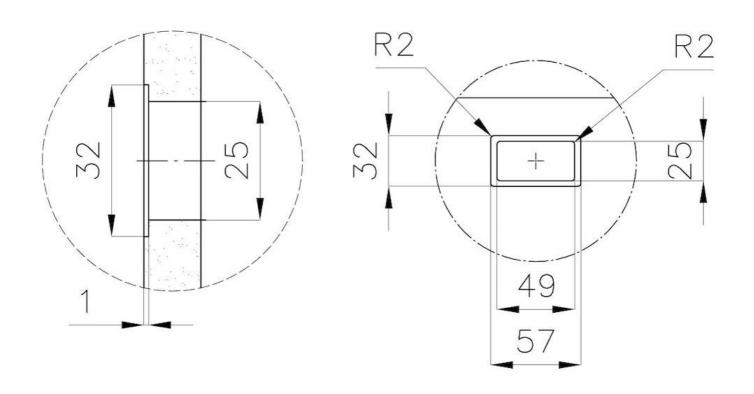

l aesthetics connected with an extreme practicity.                                                                                                                                                                                                     |
| Perimetral overflow             | The overflow is always a security on the Foster sinks that prevents the overflow of water in case                                                                                                                                                                                                                                            |

of oversights. The perimeter drain solution improves aesthetics thanks to its square and

#### **TECHNICAL DATA**

essential shape.

### Foster ==



## Foster ==



# Foster ==



DETTAGLIO PER TROPPO PIENO / OVERFLOW DETAILS



#### **GALLERY**









#### **OPTIONAL ACCESSORIES**



Cestello inox



HPDE Chopping board



Stainless steel plate rack



White basket



White bowl

#### **WARNING:**

The accessories 8159101, 8100303,8151000 are only usable in combination with 8644101



#### **RECOMMENDED PAIRINGS**







Mixer Tap Omega



Mixer Tap Omega Gold



Mixer Tap Omega Plus

#### **OPTIONAL AUTOMATIC WASTE FITTINGS**



Automatic waste fitting