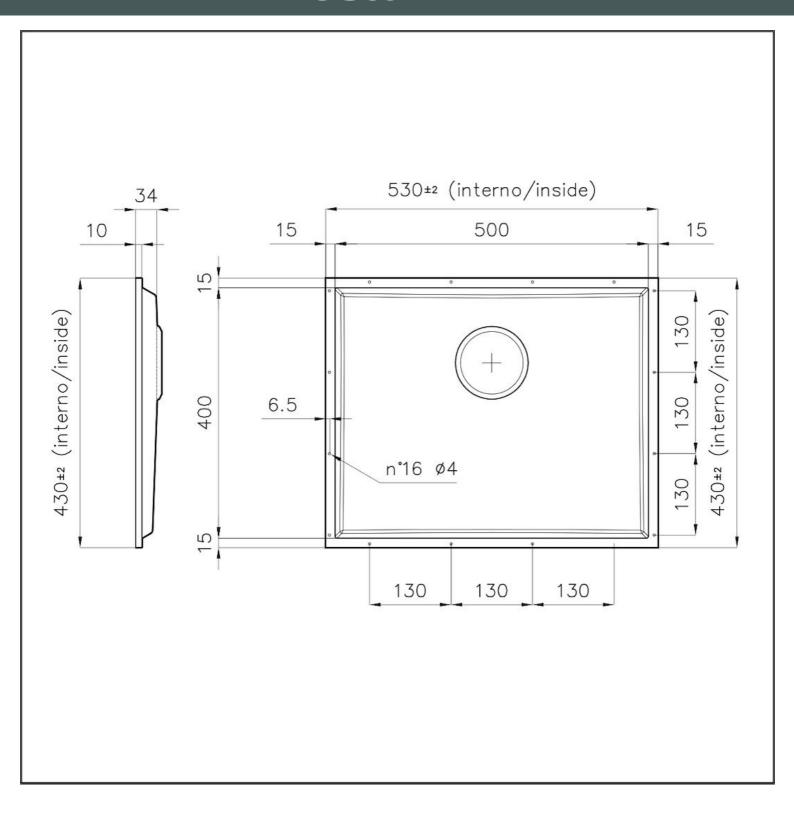

#### **DETAILS**

| Coloring          | Gold                                                                                                     |
|-------------------|----------------------------------------------------------------------------------------------------------|
| Finish            | PVD                                                                                                      |
| Material          | AISI 304 stainless steel                                                                                 |
| Texture           | Brushed in line                                                                                          |
| Dimensions        | 530x430 mm for 12 mm thick sheets                                                                        |
| Standard fittings | Drain, Foster overflow and universal corrugated pipe (for installing different overflows), Boxed packing |
| Built-in hole     | View technical data sheet                                                                                |
| Bowl dimension    | 500x400mm                                                                                                |
| Number of bowls   | 1 bowl                                                                                                   |

#### **TECHNICAL DATA**

essential shape.