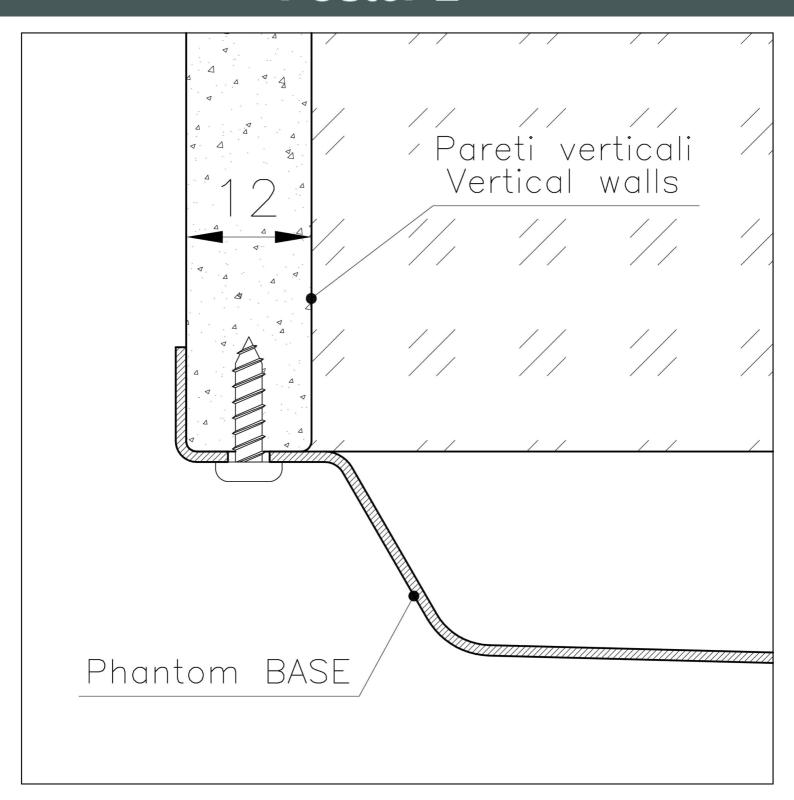

| Waste fitting                   | 3,5" drain                                                                                                                                                                                                                                                                                                                                   |
|---------------------------------|----------------------------------------------------------------------------------------------------------------------------------------------------------------------------------------------------------------------------------------------------------------------------------------------------------------------------------------------|
| FEATURES                        |                                                                                                                                                                                                                                                                                                                                              |
| Gold                            | The Gold finish is obtained by treating the steel with a physical process called PVD (Physical Vacuum Deposition) which deposits particles of noble metals on the surface. The result is a unique and refined aesthetic effect, and an improvement in the mechanical properties of the steel that is more resistant to shocks and scratches. |
| PHANTOM BASE - 12 mm            | The Phantom BASE sink's bottoms are specifically engineered to be coupled with sinks made out of slabs. The perimetric trough makes for a simple and perfect installation. This version of Phantom BASE is meant for slabs of 12mm thickness.                                                                                                |
| PHANTOM BASE WITHOUT<br>WELDING | The steel bottom Phantom BASE solves the problem of water draining of slab sinks, because the slope built into the moulded bottom ensures perfect draining. The radius and sloped profile of Phantom BASE guarantee great practicality and hygiene in everyday cleaning.                                                                     |
| High thickness                  | Imm thick steel. A significant thickness, which guarantees the maximum sturdiness and durability.                                                                                                                                                                                                                                            |
| Small radius                    | Bowls with squared shapes with a modern design and an increased capacity, for a minimal aesthetics connected with an extreme practicity.                                                                                                                                                                                                     |
| Perimetral overflow             | The overflow is always a security on the Foster sinks that prevents the overflow of water in case                                                                                                                                                                                                                                            |