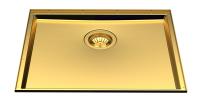

### **Sink Phantom Base Gold**

Kitchen Sinks Code: 5555 049

#### **DETAILS**

| Coloring          | Gold                                                                                                     |
|-------------------|----------------------------------------------------------------------------------------------------------|
| Finish            | PVD                                                                                                      |
| Material          | AISI 304 stainless steel                                                                                 |
| Texture           | Brushed in line                                                                                          |
| Dimensions        | 530x430 mm for 12 mm thick sheets                                                                        |
| Standard fittings | Drain, Foster overflow and universal corrugated pipe (for installing different overflows), Boxed packing |
| Built-in hole     | View technical data sheet                                                                                |
| Bowl dimension    | 500x400mm                                                                                                |
| Number of bowls   | 1 bowl                                                                                                   |

| Waste fitting                   | 3,5" drain                                                                                                                                                                                                                                                                                                                                   |
|---------------------------------|----------------------------------------------------------------------------------------------------------------------------------------------------------------------------------------------------------------------------------------------------------------------------------------------------------------------------------------------|
| FEATURES                        |                                                                                                                                                                                                                                                                                                                                              |
| Gold                            | The Gold finish is obtained by treating the steel with a physical process called PVD (Physical Vacuum Deposition) which deposits particles of noble metals on the surface. The result is a unique and refined aesthetic effect, and an improvement in the mechanical properties of the steel that is more resistant to shocks and scratches. |
| PHANTOM BASE - 12 mm            | The Phantom BASE sink's bottoms are specifically engineered to be coupled with sinks made out of slabs. The perimetric trough makes for a simple and perfect installation. This version of Phantom BASE is meant for slabs of 12mm thickness.                                                                                                |
| PHANTOM BASE WITHOUT<br>WELDING | The steel bottom Phantom BASE solves the problem of water draining of slab sinks, because the slope built into the moulded bottom ensures perfect draining. The radius and sloped profile of Phantom BASE guarantee great practicality and hygiene in everyday cleaning.                                                                     |
| High thickness                  | Imm thick steel. A significant thickness, which guarantees the maximum sturdiness and durability.                                                                                                                                                                                                                                            |
| Small radius                    | Bowls with squared shapes with a modern design and an increased capacity, for a minimal aesthetics connected with an extreme practicity.                                                                                                                                                                                                     |
| Perimetral overflow             | The overflow is always a security on the Foster sinks that prevents the overflow of water in case                                                                                                                                                                                                                                            |