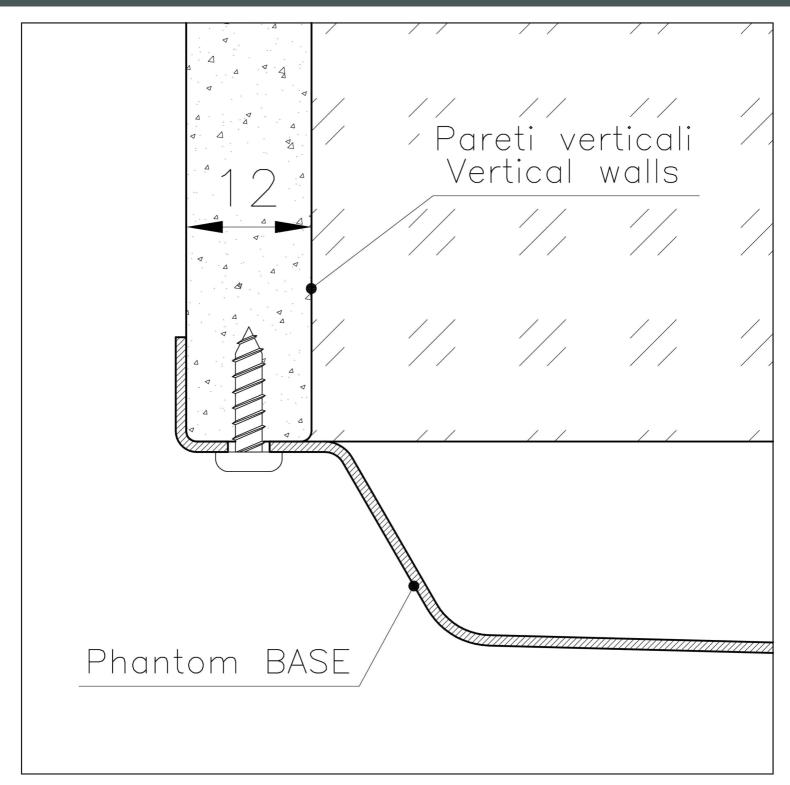

## FEATURES

| Copper                          | The Copper finish is obtained by treating steel with a physical process called PVD (Phisical Vacuum Deposition) which deposits particles of noble metals on the surface. The result is a unique and refined aesthetic effect, and an improvement of the mechanical properties of the steel which is more resistant to impact and scratches. |
|---------------------------------|---------------------------------------------------------------------------------------------------------------------------------------------------------------------------------------------------------------------------------------------------------------------------------------------------------------------------------------------|
| PHANTOM BASE - 12 mm            | The Phantom BASE sink's bottoms are specifically engineered to be coupled with sinks made<br>out of slabs. The perimetric trough makes for a simple and perfect installation. This version of<br>Phantom BASE is meant for slabs of 12mm thickness.                                                                                         |
| PHANTOM BASE WITHOUT<br>WELDING | The steel bottom Phantom BASE solves the problem of water draining of slab sinks, because<br>the slope built into the moulded bottom ensures perfect draining. The radius and sloped profile<br>of Phantom BASE guarantee great practicality and hygiene in everyday cleaning.                                                              |
| High thickness                  | 1mm thick steel. A significant thickness, which guarantees the maximum sturdiness and durability.                                                                                                                                                                                                                                           |
| Small radius                    | Bowls with squared shapes with a modern design and an increased capacity, for a minimal aesthetics connected with an extreme practicity.                                                                                                                                                                                                    |
| Perimetral overflow             | The overflow is always a security on the Foster sinks that prevents the overflow of water in case of oversights. The perimeter drain solution improves aesthetics thanks to its square and essential shape.                                                                                                                                 |

## DETTAGLIO PER TROPPO PIENO / OVERFLOW DETAILS