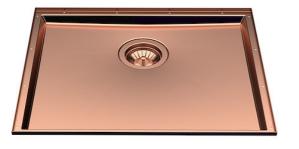

## Sink Phantom Base Copper

Kitchen Sinks

Code: 5555 048

## DETAILS

| Coloring          | Copper                                                                                                   |
|-------------------|----------------------------------------------------------------------------------------------------------|
| Finish            | PVD                                                                                                      |
| Material          | AISI 304 stainless steel                                                                                 |
| Texture           | Brushed in line                                                                                          |
| Dimensions        | 530x430 mm for 12 mm thick sheets                                                                        |
| Standard fittings | Drain, Foster overflow and universal corrugated pipe (for installing different overflows), Boxed packing |
| Built-in hole     | View technical data sheet                                                                                |
| Bowl dimension    | 500x400mm                                                                                                |
| Number of bowls   | 1 bowl                                                                                                   |