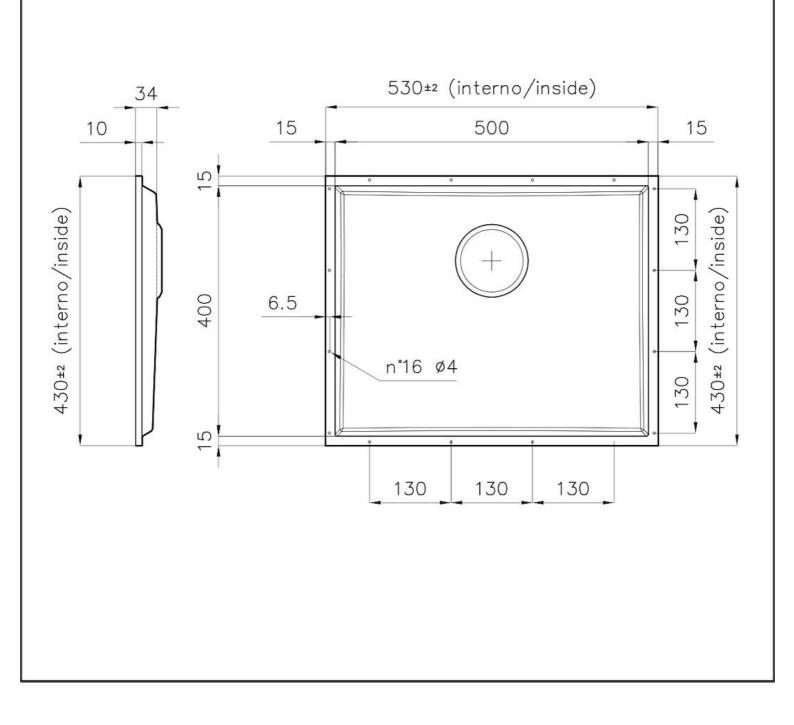

## DETAILS

| Coloring          | Copper                                                                                                   |
|-------------------|----------------------------------------------------------------------------------------------------------|
| Finish            | PVD                                                                                                      |
| Material          | AISI 304 stainless steel                                                                                 |
| Texture           | Brushed in line                                                                                          |
| Dimensions        | 530x430 mm for 12 mm thick sheets                                                                        |
| Standard fittings | Drain, Foster overflow and universal corrugated pipe (for installing different overflows), Boxed packing |
| Built-in hole     | View technical data sheet                                                                                |
| Bowl dimension    | 500x400mm                                                                                                |
| Number of bowls   | 1 bowl                                                                                                   |

## **TECHNICAL DATA**