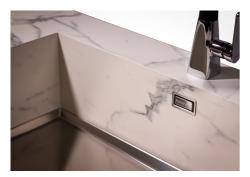

ls with squared shapes with a modern design and an increased capacity, for a minimal aesthetics connected with an extreme practicity.                                                                                                                                                                                                    |
| Perimetral overflow             | The overflow is always a security on the Foster sinks that prevents the overflow of water in case of oversights. The perimeter drain solution improves aesthetics thanks to its square and essential shape.                                                                                                                                 |

## **TECHNICAL DATA**







## DETTAGLIO PER TROPPO PIENO / OVERFLOW DETAILS

### GALLERY









## **OPTIONAL ACCESSORIES**







Cestello inox

HPDE Chopping board







White basket

White bowl

#### WARNING: The accessories 8159101, 8100303,8151000 are only usable in combination with 8644101

#### **RECOMMENDED PAIRINGS**







Mixer Tap FL

Mixer Tap Omega

Mixer Tap Omega Copper



Mixer Tap Omega Plus

## **OPTIONAL AUTOMATIC WASTE FITTINGS**



Automatic waste fitting