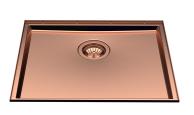

## Sink Phantom Base Copper

Kitchen Sinks

Code: 5555 048

## DETAILS

| Coloring          | Copper                                                                                                   |
|-------------------|----------------------------------------------------------------------------------------------------------|
| Finish            | PVD                                                                                                      |
| Material          | AISI 304 stainless steel                                                                                 |
| Texture           | Brushed in line                                                                                          |
| Dimensions        | 530x430 mm for 12 mm thick sheets                                                                        |
| Standard fittings | Drain, Foster overflow and universal corrugated pipe (for installing different overflows), Boxed packing |
| Built-in hole     | View technical data sheet                                                                                |
| Bowl dimension    | 500x400mm                                                                                                |
| Number of bowls   | 1 bowl                                                                                                   |

## FEATURES

| Copper                          | The Copper finish is obtained by treating steel with a physical process called PVD (Phisical Vacuum Deposition) which deposits particles of noble metals on the surface. The result is a unique and refined aesthetic effect, and an improvement of the mechanical properties of the steel which is more resistant to impact and scratches. |
|---------------------------------|---------------------------------------------------------------------------------------------------------------------------------------------------------------------------------------------------------------------------------------------------------------------------------------------------------------------------------------------|
| PHANTOM BASE - 12 mm            | The Phantom BASE sink's bottoms are specifically engineered to be coupled with sinks made<br>out of slabs. The perimetric trough makes for a simple and perfect installation. This version of<br>Phantom BASE is meant for slabs of 12mm thickness.                                                                                         |
| PHANTOM BASE WITHOUT<br>WELDING | The steel bottom Phantom BASE solves the problem of water draining of slab sinks, because<br>the slope built into the moulded bottom ensures perfect draining. The radius and sloped profile<br>of Phantom BASE guarantee great practicality and hygiene in everyday cleaning.                                                              |
| High thickness                  | 1mm thick steel. A significant thickness, which guarantees the maximum sturdiness and durability.                                                                                                                                                                                                                                           |
| Small radius                    | Bowls with squared shapes with a modern design and an increased capacity, for a minimal aesthetics connected with an extreme practicity.                                                                                                                                                                                                    |
| Perimetral overflow             | The overflow is always a security on the Foster sinks that prevents the overflow of water in case of oversights. The perimeter drain solution improves aesthetics thanks to its square and essential shape.                                                                                                                                 |