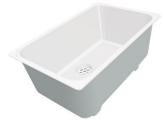

## Sink Phantom Base Copper

Kitchen Sinks

Code: 5555 048

## DETAILS

| Coloring          | Copper                                                                                                   |
|-------------------|----------------------------------------------------------------------------------------------------------|
| Finish            | PVD                                                                                                      |
| Material          | AISI 304 stainless steel                                                                                 |
| Texture           | Brushed in line                                                                                          |
| Dimensions        | 530x430 mm for 12 mm thick sheets                                                                        |
| Standard fittings | Drain, Foster overflow and universal corrugated pipe (for installing different overflows), Boxed packing |
| Built-in hole     | View technical data sheet                                                                                |
| Bowl dimension    | 500x400mm                                                                                                |
| Number of bowls   | 1 bowl                                                                                                   |

## FEATURES

| Copper                          | The Copper finish is obtained by treating steel with a physical process called PVD (Phisical Vacuum Deposition) which deposits particles of noble metals on the surface. The result is a unique and refined aesthetic effect, and an improvement of the mechanical properties of the steel which is more resistant to impact and scratches. |
|---------------------------------|---------------------------------------------------------------------------------------------------------------------------------------------------------------------------------------------------------------------------------------------------------------------------------------------------------------------------------------------|
| PHANTOM BASE - 12 mm            | The Phantom BASE sink's bottoms are specifically engineered to be coupled with sinks made<br>out of slabs. The perimetric trough makes for a simple and perfect installation. This version of<br>Phantom BASE is meant for slabs of 12mm thickness.                                                                                         |
| PHANTOM BASE WITHOUT<br>WELDING | The steel bottom Phantom BASE solves the problem of water draining of slab sinks, because<br>the slope built into the moulded bottom ensures perfect draining. The radius and sloped profile<br>of Phantom BASE guarantee great practicality and hygiene in everyday cleaning.                                                              |
| High thickness                  | 1mm thick steel. A significant thickness, which guarantees the maximum sturdiness and durability.                                                                                                                                                                                                                                           |
| Small radius                    | Bowls with squared shapes with a modern design and an increased capacity, for a minimal aesthetics connected with an extreme practicity.                                                                                                                                                                                                    |
| Perimetral overflow             | The overflow is always a security on the Foster sinks that prevents the overflow of water in case of oversights. The perimeter drain solution improves aesthetics thanks to its square and essential shape.                                                                                                                                 |