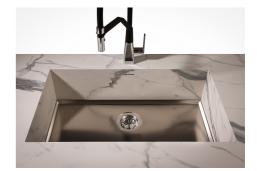

owls with squared shapes with a modern design and an increased capacity, for a minimal aesthetics connected with an extreme practicity.                                                                                                                                                                                                    |
| Perimetral overflow             | The overflow is always a security on the Foster sinks that prevents the overflow of water in case of oversights. The perimeter drain solution improves aesthetics thanks to its square and essential shape.                                                                                                                                 |

## **TECHNICAL DATA**







## DETTAGLIO PER TROPPO PIENO / OVERFLOW DETAILS

### GALLERY









## **OPTIONAL ACCESSORIES**







Cestello inox

HPDE Chopping board







White basket

White bowl

#### WARNING: The accessories 8159101, 8100303,8151000 are only usable in combination with 8644101

#### **RECOMMENDED PAIRINGS**







Mixer Tap FL

Mixer Tap Omega

Mixer Tap Omega Copper



Mixer Tap Omega Plus

## **OPTIONAL AUTOMATIC WASTE FITTINGS**



Automatic waste fitting