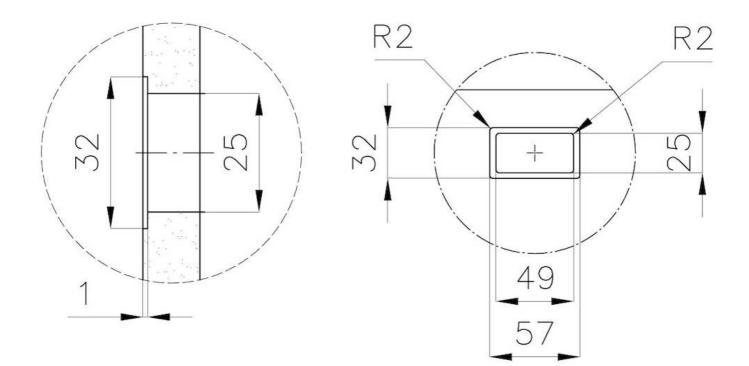

## FEATURES

| Copper                          | The Copper finish is obtained by treating steel with a physical process called PVD (Phisical Vacuum Deposition) which deposits particles of noble metals on the surface. The result is a unique and refined aesthetic effect, and an improvement of the mechanical properties of the steel which is more resistant to impact and scratches. |
|---------------------------------|---------------------------------------------------------------------------------------------------------------------------------------------------------------------------------------------------------------------------------------------------------------------------------------------------------------------------------------------|
| PHANTOM BASE - 12 mm            | The Phantom BASE sink's bottoms are specifically engineered to be coupled with sinks made<br>out of slabs. The perimetric trough makes for a simple and perfect installation. This version of<br>Phantom BASE is meant for slabs of 12mm thickness.                                                                                         |
| PHANTOM BASE WITHOUT<br>WELDING | The steel bottom Phantom BASE solves the problem of water draining of slab sinks, because<br>the slope built into the moulded bottom ensures perfect draining. The radius and sloped profile<br>of Phantom BASE guarantee great practicality and hygiene in everyday cleaning.                                                              |
| High thickness                  | 1mm thick steel. A significant thickness, which guarantees the maximum sturdiness and durability.                                                                                                                                                                                                                                           |
| Small radius                    | Bowls with squared shapes with a modern design and an increased capacity, for a minimal aesthetics connected with an extreme practicity.                                                                                                                                                                                                    |
| Perimetral overflow             | The overflow is always a security on the Foster sinks that prevents the overflow of water in case of oversights. The perimeter drain solution improves aesthetics thanks to its square and essential shape.                                                                                                                                 |

## DETTAGLIO PER TROPPO PIENO / OVERFLOW DETAILS