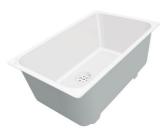

#### **DETAILS**

| Coloring          | Gun Metal                                                                                                |
|-------------------|----------------------------------------------------------------------------------------------------------|
| Finish            | PVD                                                                                                      |
| Material          | AISI 304 stainless steel                                                                                 |
| Texture           | Brushed in line                                                                                          |
| Dimensions        | 530x430 mm for 12 mm thick sheets                                                                        |
| Standard fittings | Drain, Foster overflow and universal corrugated pipe (for installing different overflows), Boxed packing |
| Built-in hole     | View technical data sheet                                                                                |
| Bowl dimension    | 500x400mm                                                                                                |
| Number of bowls   | 1 bowl                                                                                                   |

| Waste fitting                   | 3,5" drain                                                                                                                                                                                                                                                                                                                                     |
|---------------------------------|------------------------------------------------------------------------------------------------------------------------------------------------------------------------------------------------------------------------------------------------------------------------------------------------------------------------------------------------|
| FEATURES                        |                                                                                                                                                                                                                                                                                                                                                |
| Gun Metal                       | The Gun Metal finish is obtained by treating steel with a physical process called PVD (Phisical Vacuum Deposition) which deposits particles of noble metals on the surface. The result is a unique and refined aesthetic effect, and an improvement of the mechanical properties of the steel which is more resistant to impact and scratches. |
| PHANTOM BASE - 12 mm            | The Phantom BASE sink's bottoms are specifically engineered to be coupled with sinks made out of slabs. The perimetric trough makes for a simple and perfect installation. This version of Phantom BASE is meant for slabs of 12mm thickness.                                                                                                  |
| PHANTOM BASE WITHOUT<br>WELDING | The steel bottom Phantom BASE solves the problem of water draining of slab sinks, because the slope built into the moulded bottom ensures perfect draining. The radius and sloped profile of Phantom BASE guarantee great practicality and hygiene in everyday cleaning.                                                                       |
| High thickness                  | 1mm thick steel. A significant thickness, which guarantees the maximum sturdiness and durability.                                                                                                                                                                                                                                              |
| Small radius                    | Bowls with squared shapes with a modern design and an increased capacity, for a minimal aesthetics connected with an extreme practicity.                                                                                                                                                                                                       |
| Perimetral overflow             | The overflow is always a security on the Foster sinks that prevents the overflow of water in case                                                                                                                                                                                                                                              |