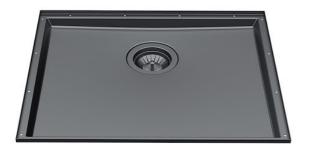

### Sink Phantom Base Gun Metal

Kitchen Sinks

Code: 5555 046

#### **DETAILS**

| Coloring          | Gun Metal                                                                                                |
|-------------------|----------------------------------------------------------------------------------------------------------|
| Finish            | PVD                                                                                                      |
| Material          | AISI 304 stainless steel                                                                                 |
| Texture           | Brushed in line                                                                                          |
| Dimensions        | 530x430 mm for 12 mm thick sheets                                                                        |
| Standard fittings | Drain, Foster overflow and universal corrugated pipe (for installing different overflows), Boxed packing |
| Built-in hole     | View technical data sheet                                                                                |
| Bowl dimension    | 500x400mm                                                                                                |
| Number of bowls   | 1 bowl                                                                                                   |