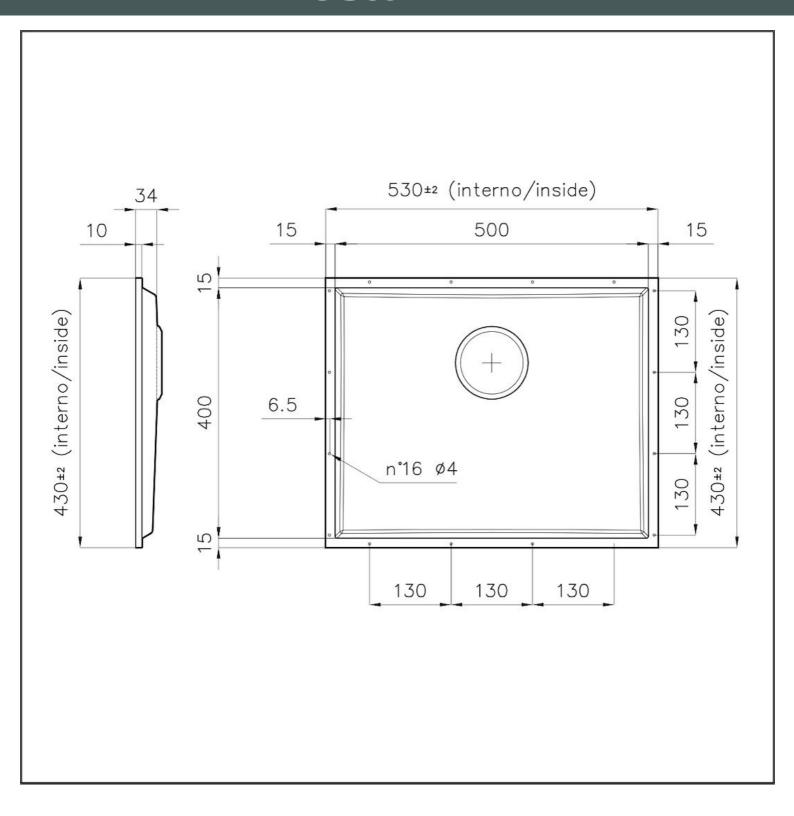

#### **DETAILS**

| Coloring          | Gun Metal                                                                                                |
|-------------------|----------------------------------------------------------------------------------------------------------|
| Finish            | PVD                                                                                                      |
| Material          | AISI 304 stainless steel                                                                                 |
| Texture           | Brushed in line                                                                                          |
| Dimensions        | 530x430 mm for 12 mm thick sheets                                                                        |
| Standard fittings | Drain, Foster overflow and universal corrugated pipe (for installing different overflows), Boxed packing |
| Built-in hole     | View technical data sheet                                                                                |
| Bowl dimension    | 500x400mm                                                                                                |
| Number of bowls   | 1 bowl                                                                                                   |

#### **TECHNICAL DATA**

essential shape.