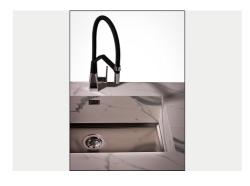

|
| Perimetral overflow             | The overflow is always a security on the Foster sinks that prevents the overflow of water in case                                                                                                                                                                                                                                              |

of oversights. The perimeter drain solution improves aesthetics thanks to its square and

#### **TECHNICAL DATA**

essential shape.

### Foster ==



## Foster ==



# Foster ==



DETTAGLIO PER TROPPO PIENO / OVERFLOW DETAILS



#### **GALLERY**









#### **OPTIONAL ACCESSORIES**



Cestello inox



HPDE Chopping board



Stainless steel plate rack



White basket



White bowl

#### **WARNING:**

The accessories 8159101, 8100303,8151000 are only usable in combination with 8644101



#### **RECOMMENDED PAIRINGS**







Mixer Tap Omega



Mixer Tap Omega Gun Metal



Mixer Tap Omega Plus



Mixer Tap Omega Plus Gun Metal

#### **OPTIONAL AUTOMATIC WASTE FITTINGS**



Automatic waste fitting



Gun Metal automatic waste fitting