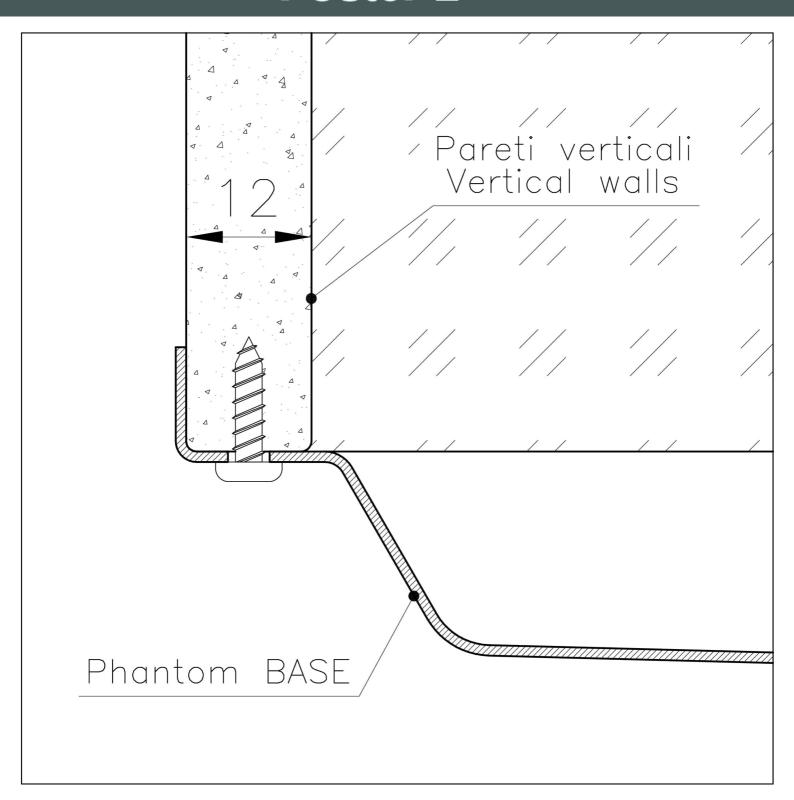

| Waste fitting                   | 3,5" drain                                                                                                                                                                                                                                                                                                                                     |
|---------------------------------|------------------------------------------------------------------------------------------------------------------------------------------------------------------------------------------------------------------------------------------------------------------------------------------------------------------------------------------------|
| FEATURES                        |                                                                                                                                                                                                                                                                                                                                                |
| Gun Metal                       | The Gun Metal finish is obtained by treating steel with a physical process called PVD (Phisical Vacuum Deposition) which deposits particles of noble metals on the surface. The result is a unique and refined aesthetic effect, and an improvement of the mechanical properties of the steel which is more resistant to impact and scratches. |
| PHANTOM BASE - 12 mm            | The Phantom BASE sink's bottoms are specifically engineered to be coupled with sinks made out of slabs. The perimetric trough makes for a simple and perfect installation. This version of Phantom BASE is meant for slabs of 12mm thickness.                                                                                                  |
| PHANTOM BASE WITHOUT<br>WELDING | The steel bottom Phantom BASE solves the problem of water draining of slab sinks, because the slope built into the moulded bottom ensures perfect draining. The radius and sloped profile of Phantom BASE guarantee great practicality and hygiene in everyday cleaning.                                                                       |
| High thickness                  | 1mm thick steel. A significant thickness, which guarantees the maximum sturdiness and durability.                                                                                                                                                                                                                                              |
| Small radius                    | Bowls with squared shapes with a modern design and an increased capacity, for a minimal aesthetics connected with an extreme practicity.                                                                                                                                                                                                       |
| Perimetral overflow             | The overflow is always a security on the Foster sinks that prevents the overflow of water in case                                                                                                                                                                                                                                              |

# Foster ==

DETTAGLIO PER TROPPO PIENO / OVERFLOW DETAILS