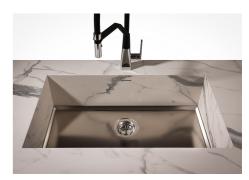

|
| Perimetral overflow             | The overflow is always a security on the Foster sinks that prevents the overflow of water in case                                                                                                                                                                                                                                              |

of oversights. The perimeter drain solution improves aesthetics thanks to its square and

#### **TECHNICAL DATA**

essential shape.

### Foster ==



## Foster ==



# Foster ==



DETTAGLIO PER TROPPO PIENO / OVERFLOW DETAILS



#### **GALLERY**









#### **OPTIONAL ACCESSORIES**



Cestello inox



HPDE Chopping board



Stainless steel plate rack



White basket



White bowl

#### **WARNING:**

The accessories 8159101, 8100303,8151000 are only usable in combination with 8644101



#### **RECOMMENDED PAIRINGS**







Mixer Tap Omega



Mixer Tap Omega Gun Metal



Mixer Tap Omega Plus



Mixer Tap Omega Plus Gun Metal

#### **OPTIONAL AUTOMATIC WASTE FITTINGS**



Automatic waste fitting



Gun Metal automatic waste fitting