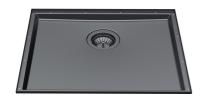

### Sink Phantom Base Gun Metal

Kitchen Sinks

Code: 5555 046

#### **DETAILS**

| Coloring          | Gun Metal                                                                                                |
|-------------------|----------------------------------------------------------------------------------------------------------|
| Finish            | PVD                                                                                                      |
| Material          | AISI 304 stainless steel                                                                                 |
| Texture           | Brushed in line                                                                                          |
| Dimensions        | 530x430 mm for 12 mm thick sheets                                                                        |
| Standard fittings | Drain, Foster overflow and universal corrugated pipe (for installing different overflows), Boxed packing |
| Built-in hole     | View technical data sheet                                                                                |
| Bowl dimension    | 500x400mm                                                                                                |
| Number of bowls   | 1 bowl                                                                                                   |

| Waste fitting                   | 3,5" drain                                                                                                                                                                                                                                                                                                                                     |
|---------------------------------|------------------------------------------------------------------------------------------------------------------------------------------------------------------------------------------------------------------------------------------------------------------------------------------------------------------------------------------------|
| FEATURES                        |                                                                                                                                                                                                                                                                                                                                                |
| Gun Metal                       | The Gun Metal finish is obtained by treating steel with a physical process called PVD (Phisical Vacuum Deposition) which deposits particles of noble metals on the surface. The result is a unique and refined aesthetic effect, and an improvement of the mechanical properties of the steel which is more resistant to impact and scratches. |
| PHANTOM BASE - 12 mm            | The Phantom BASE sink's bottoms are specifically engineered to be coupled with sinks made out of slabs. The perimetric trough makes for a simple and perfect installation. This version of Phantom BASE is meant for slabs of 12mm thickness.                                                                                                  |
| PHANTOM BASE WITHOUT<br>WELDING | The steel bottom Phantom BASE solves the problem of water draining of slab sinks, because the slope built into the moulded bottom ensures perfect draining. The radius and sloped profile of Phantom BASE guarantee great practicality and hygiene in everyday cleaning.                                                                       |
| High thickness                  | 1mm thick steel. A significant thickness, which guarantees the maximum sturdiness and durability.                                                                                                                                                                                                                                              |
| Small radius                    | Bowls with squared shapes with a modern design and an increased capacity, for a minimal aesthetics connected with an extreme practicity.                                                                                                                                                                                                       |
| Perimetral overflow             | The overflow is always a security on the Foster sinks that prevents the overflow of water in case                                                                                                                                                                                                                                              |