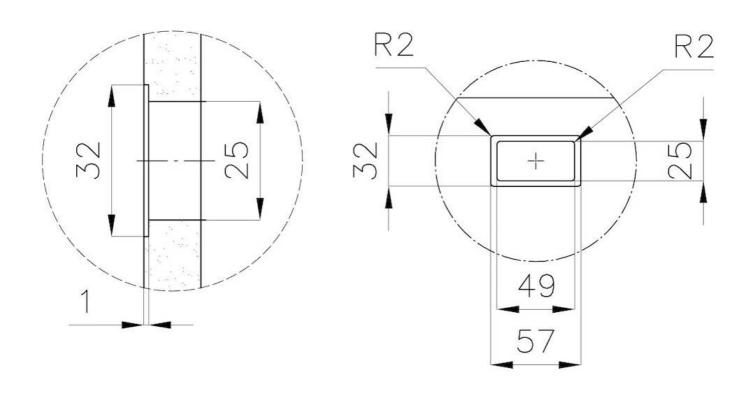

| Waste fitting                   | 3,5" drain                                                                                                                                                                                                                                                                                                                                     |
|---------------------------------|------------------------------------------------------------------------------------------------------------------------------------------------------------------------------------------------------------------------------------------------------------------------------------------------------------------------------------------------|
| FEATURES                        |                                                                                                                                                                                                                                                                                                                                                |
| Gun Metal                       | The Gun Metal finish is obtained by treating steel with a physical process called PVD (Phisical Vacuum Deposition) which deposits particles of noble metals on the surface. The result is a unique and refined aesthetic effect, and an improvement of the mechanical properties of the steel which is more resistant to impact and scratches. |
| PHANTOM BASE - 12 mm            | The Phantom BASE sink's bottoms are specifically engineered to be coupled with sinks made out of slabs. The perimetric trough makes for a simple and perfect installation. This version of Phantom BASE is meant for slabs of 12mm thickness.                                                                                                  |
| PHANTOM BASE WITHOUT<br>WELDING | The steel bottom Phantom BASE solves the problem of water draining of slab sinks, because the slope built into the moulded bottom ensures perfect draining. The radius and sloped profile of Phantom BASE guarantee great practicality and hygiene in everyday cleaning.                                                                       |
| High thickness                  | 1mm thick steel. A significant thickness, which guarantees the maximum sturdiness and durability.                                                                                                                                                                                                                                              |
| Small radius                    | Bowls with squared shapes with a modern design and an increased capacity, for a minimal aesthetics connected with an extreme practicity.                                                                                                                                                                                                       |
| Perimetral overflow             | The overflow is always a security on the Foster sinks that prevents the overflow of water in case                                                                                                                                                                                                                                              |

of oversights. The perimeter drain solution improves aesthetics thanks to its square and