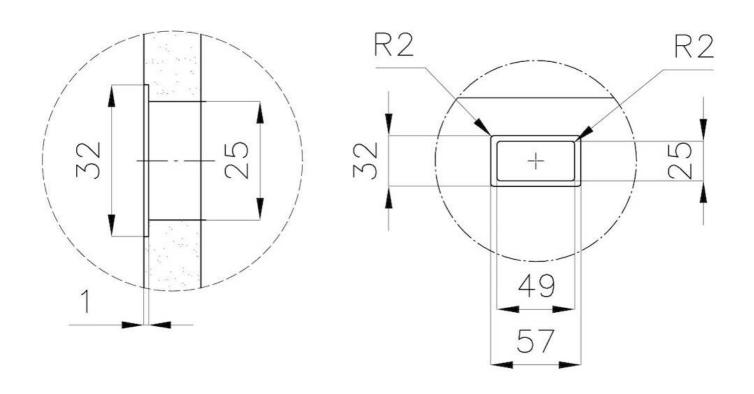

|
| Small radius                    | Bowls with squared shapes with a modern design and an increased capacity, for a minimal aesthetics connected with an extreme practicity.                                                                                                                                 |
| Perimetral overflow             | The overflow is always a security on the Foster sinks that prevents the overflow of water in case of oversights. The perimeter drain solution improves aesthetics thanks to its square and essential shape.                                                              |

### **TECHNICAL DATA**







DETTAGLIO PER TROPPO PIENO / OVERFLOW DETAILS

### **GALLERY**









### **OPTIONAL ACCESSORIES**



Cestello inox



HPDE Chopping board



Stainless steel plate rack



White basket



White bowl

#### **WARNING:**

The accessories 8159101, 8100303,8151000 are only usable in combination with 8644101



### **RECOMMENDED PAIRINGS**







Mixer Tap Omega



Mixer Tap Omega Plus

### **OPTIONAL AUTOMATIC WASTE FITTINGS**



Automatic waste fitting



Gun Metal automatic waste fitting