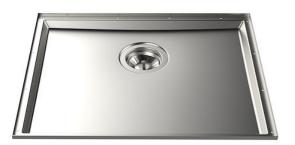

#### **DETAILS**

| Material          | AISI 304 stainless steel                                                                                 |
|-------------------|----------------------------------------------------------------------------------------------------------|
| Texture           | Brushed in line                                                                                          |
| Dimensions        | 530x430 mm for 12 mm thick sheets                                                                        |
| Standard fittings | Drain, Foster overflow and universal corrugated pipe (for installing different overflows), Boxed packing |
| Built-in hole     | View technical data sheet                                                                                |
| Bowl dimension    | 500x400mm                                                                                                |
| Number of bowls   | 1 bowl                                                                                                   |
| Waste fitting     | 3,5" drain                                                                                               |

### **FEATURES**

| PHANTOM BASE - 12 mm            | The Phantom BASE sink's bottoms are specifically engineered to be coupled with sinks made out of slabs. The perimetric trough makes for a simple and perfect installation. This version of Phantom BASE is meant for slabs of 12mm thickness.                            |
|---------------------------------|--------------------------------------------------------------------------------------------------------------------------------------------------------------------------------------------------------------------------------------------------------------------------|
| PHANTOM BASE WITHOUT<br>WELDING | The steel bottom Phantom BASE solves the problem of water draining of slab sinks, because the slope built into the moulded bottom ensures perfect draining. The radius and sloped profile of Phantom BASE guarantee great practicality and hygiene in everyday cleaning. |
| High thickness                  | Imm thick steel. A significant thickness, which guarantees the maximum sturdiness and durability.                                                                                                                                                                        |
| Small radius                    | Bowls with squared shapes with a modern design and an increased capacity, for a minimal aesthetics connected with an extreme practicity.                                                                                                                                 |
| Perimetral overflow             | The overflow is always a security on the Foster sinks that prevents the overflow of water in case of oversights. The perimeter drain solution improves aesthetics thanks to its square and essential shape.                                                              |