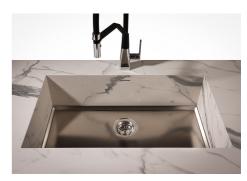

|
| Small radius                    | Bowls with squared shapes with a modern design and an increased capacity, for a minimal aesthetics connected with an extreme practicity.                                                                                                                                 |
| Perimetral overflow             | The overflow is always a security on the Foster sinks that prevents the overflow of water in case of oversights. The perimeter drain solution improves aesthetics thanks to its square and essential shape.                                                              |

### **TECHNICAL DATA**







DETTAGLIO PER TROPPO PIENO / OVERFLOW DETAILS

### **GALLERY**









### **OPTIONAL ACCESSORIES**



Cestello inox



HPDE Chopping board



Stainless steel plate rack



White basket



White bowl

#### **WARNING:**

The accessories 8159101, 8100303,8151000 are only usable in combination with 8644101



### **RECOMMENDED PAIRINGS**







Mixer Tap Omega



Mixer Tap Omega Plus

### **OPTIONAL AUTOMATIC WASTE FITTINGS**



Automatic waste fitting



Gun Metal automatic waste fitting