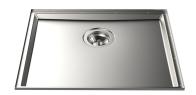

### **Sink Phantom Base**

Kitchen Sinks Code: 5555 040

#### **DETAILS**

| Material          | AISI 304 stainless steel                                                                                 |
|-------------------|----------------------------------------------------------------------------------------------------------|
| Texture           | Brushed in line                                                                                          |
| Dimensions        | 530x430 mm for 12 mm thick sheets                                                                        |
| Standard fittings | Drain, Foster overflow and universal corrugated pipe (for installing different overflows), Boxed packing |
| Built-in hole     | View technical data sheet                                                                                |
| Bowl dimension    | 500x400mm                                                                                                |
| Number of bowls   | 1 bowl                                                                                                   |
| Waste fitting     | 3,5" drain                                                                                               |

### **FEATURES**

| PHANTOM BASE - 12 mm            | The Phantom BASE sink's bottoms are specifically engineered to be coupled with sinks made out of slabs. The perimetric trough makes for a simple and perfect installation. This version of Phantom BASE is meant for slabs of 12mm thickness.                            |
|---------------------------------|--------------------------------------------------------------------------------------------------------------------------------------------------------------------------------------------------------------------------------------------------------------------------|
| PHANTOM BASE WITHOUT<br>WELDING | The steel bottom Phantom BASE solves the problem of water draining of slab sinks, because the slope built into the moulded bottom ensures perfect draining. The radius and sloped profile of Phantom BASE guarantee great practicality and hygiene in everyday cleaning. |
| High thickness                  | Imm thick steel. A significant thickness, which guarantees the maximum sturdiness and durability.                                                                                                                                                                        |
| Small radius                    | Bowls with squared shapes with a modern design and an increased capacity, for a minimal aesthetics connected with an extreme practicity.                                                                                                                                 |
| Perimetral overflow             | The overflow is always a security on the Foster sinks that prevents the overflow of water in case of oversights. The perimeter drain solution improves aesthetics thanks to its square and essential shape.                                                              |