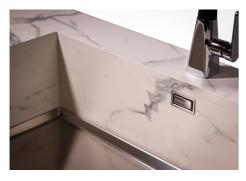

|
| Small radius                    | Bowls with squared shapes with a modern design and an increased capacity, for a minimal aesthetics connected with an extreme practicity.                                                                                                                                 |
| Perimetral overflow             | The overflow is always a security on the Foster sinks that prevents the overflow of water in case of oversights. The perimeter drain solution improves aesthetics thanks to its square and essential shape.                                                              |

### **TECHNICAL DATA**







DETTAGLIO PER TROPPO PIENO / OVERFLOW DETAILS

### **GALLERY**









### **OPTIONAL ACCESSORIES**



Cestello inox



HPDE Chopping board



Stainless steel plate rack



White basket



White bowl

#### **WARNING:**

The accessories 8159101, 8100303,8151000 are only usable in combination with 8644101



### **RECOMMENDED PAIRINGS**







Mixer Tap Omega



Mixer Tap Omega Plus

### **OPTIONAL AUTOMATIC WASTE FITTINGS**



Automatic waste fitting



Gun Metal automatic waste fitting