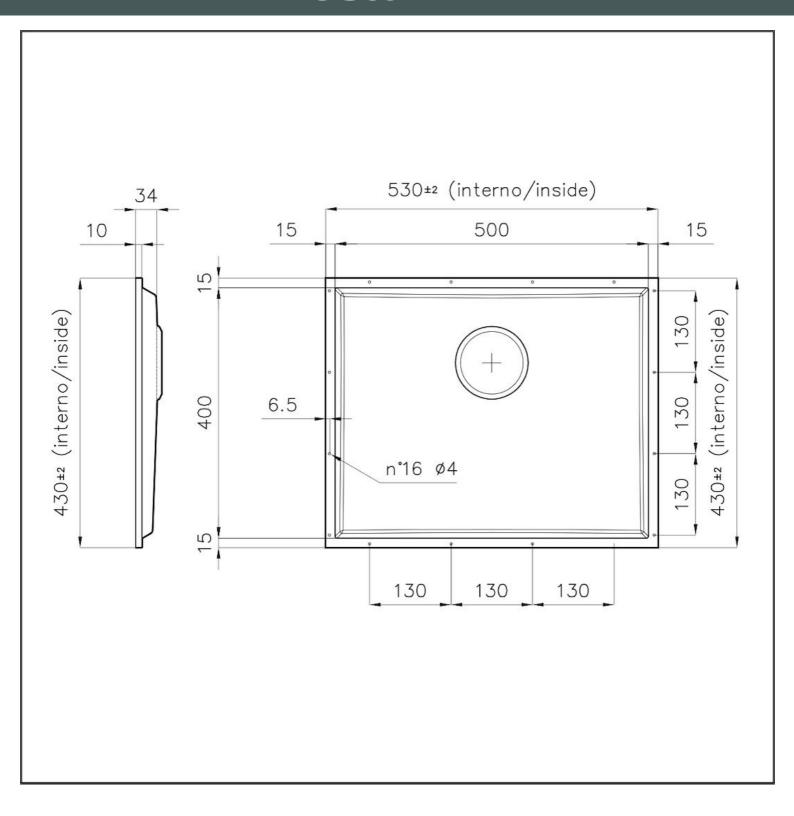

#### **DETAILS**

| Material          | AISI 304 stainless steel                                                                                 |
|-------------------|----------------------------------------------------------------------------------------------------------|
| Texture           | Brushed in line                                                                                          |
| Dimensions        | 530x430 mm for 12 mm thick sheets                                                                        |
| Standard fittings | Drain, Foster overflow and universal corrugated pipe (for installing different overflows), Boxed packing |
| Built-in hole     | View technical data sheet                                                                                |
| Bowl dimension    | 500x400mm                                                                                                |
| Number of bowls   | 1 bowl                                                                                                   |
| Waste fitting     | 3,5" drain                                                                                               |

### **FEATURES**

| PHANTOM BASE - 12 mm            | The Phantom BASE sink's bottoms are specifically engineered to be coupled with sinks made out of slabs. The perimetric trough makes for a simple and perfect installation. This version of Phantom BASE is meant for slabs of 12mm thickness.                            |
|---------------------------------|--------------------------------------------------------------------------------------------------------------------------------------------------------------------------------------------------------------------------------------------------------------------------|
| PHANTOM BASE WITHOUT<br>WELDING | The steel bottom Phantom BASE solves the problem of water draining of slab sinks, because the slope built into the moulded bottom ensures perfect draining. The radius and sloped profile of Phantom BASE guarantee great practicality and hygiene in everyday cleaning. |
| High thickness                  | Imm thick steel. A significant thickness, which guarantees the maximum sturdiness and durability.                                                                                                                                                                        |
| Small radius                    | Bowls with squared shapes with a modern design and an increased capacity, for a minimal aesthetics connected with an extreme practicity.                                                                                                                                 |
| Perimetral overflow             | The overflow is always a security on the Foster sinks that prevents the overflow of water in case of oversights. The perimeter drain solution improves aesthetics thanks to its square and essential shape.                                                              |