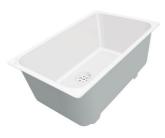

### **Sink Phantom Base**

Kitchen Sinks Code: 5555 040

#### **DETAILS**

| Material          | AISI 304 stainless steel                                                                                 |
|-------------------|----------------------------------------------------------------------------------------------------------|
| Texture           | Brushed in line                                                                                          |
| Dimensions        | 530x430 mm for 12 mm thick sheets                                                                        |
| Standard fittings | Drain, Foster overflow and universal corrugated pipe (for installing different overflows), Boxed packing |
| Built-in hole     | View technical data sheet                                                                                |
| Bowl dimension    | 500x400mm                                                                                                |
| Number of bowls   | 1 bowl                                                                                                   |
| Waste fitting     | 3,5" drain                                                                                               |

### **FEATURES**

| PHANTOM BASE - 12 mm            | The Phantom BASE sink's bottoms are specifically engineered to be coupled with sinks made out of slabs. The perimetric trough makes for a simple and perfect installation. This version of Phantom BASE is meant for slabs of 12mm thickness.                            |
|---------------------------------|--------------------------------------------------------------------------------------------------------------------------------------------------------------------------------------------------------------------------------------------------------------------------|
| PHANTOM BASE WITHOUT<br>WELDING | The steel bottom Phantom BASE solves the problem of water draining of slab sinks, because the slope built into the moulded bottom ensures perfect draining. The radius and sloped profile of Phantom BASE guarantee great practicality and hygiene in everyday cleaning. |
| High thickness                  | Imm thick steel. A significant thickness, which guarantees the maximum sturdiness and durability.                                                                                                                                                                        |
| Small radius                    | Bowls with squared shapes with a modern design and an increased capacity, for a minimal aesthetics connected with an extreme practicity.                                                                                                                                 |
| Perimetral overflow             | The overflow is always a security on the Foster sinks that prevents the overflow of water in case of oversights. The perimeter drain solution improves aesthetics thanks to its square and essential shape.                                                              |