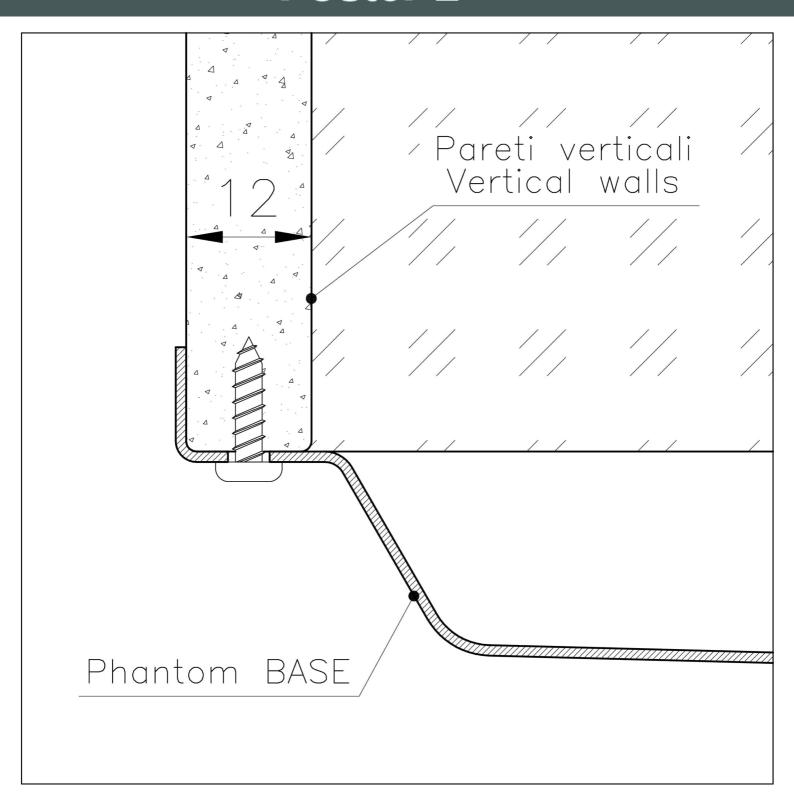

|
| Small radius                    | Bowls with squared shapes with a modern design and an increased capacity, for a minimal aesthetics connected with an extreme practicity.                                                                                                                                 |
| Perimetral overflow             | The overflow is always a security on the Foster sinks that prevents the overflow of water in case of oversights. The perimeter drain solution improves aesthetics thanks to its square and essential shape.                                                              |

### **TECHNICAL DATA**







DETTAGLIO PER TROPPO PIENO / OVERFLOW DETAILS

### **GALLERY**









### **OPTIONAL ACCESSORIES**



Cestello inox



HPDE Chopping board



Stainless steel plate rack



White basket



White bowl

#### **WARNING:**

The accessories 8159101, 8100303,8151000 are only usable in combination with 8644101



### **RECOMMENDED PAIRINGS**







Mixer Tap Omega



Mixer Tap Omega Plus

### **OPTIONAL AUTOMATIC WASTE FITTINGS**



Automatic waste fitting



Gun Metal automatic waste fitting