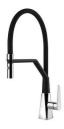

|
| Perimetral overflow             | The overflow is always a security on the Foster sinks that prevents the overflow of water in case of oversights. The perimeter drain solution improves aesthetics thanks to its square and essential shape.                                                              |

### **TECHNICAL DATA**







DETTAGLIO PER TROPPO PIENO / OVERFLOW DETAILS

### **GALLERY**









### **OPTIONAL ACCESSORIES**



Cestello inox



HPDE Chopping board



Stainless steel plate rack



White basket



White bowl

#### **WARNING:**

The accessories 8159101, 8100303,8151000 are only usable in combination with 8644101



### **RECOMMENDED PAIRINGS**







Mixer Tap Omega



Mixer Tap Omega Plus

### **OPTIONAL AUTOMATIC WASTE FITTINGS**



Automatic waste fitting



Gun Metal automatic waste fitting