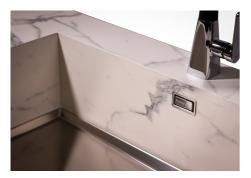

ls with squared shapes with a modern design and an increased capacity, for a minimal aesthetics connected with an extreme practicity.                                                                                                                                                                                                    |
| Perimetral overflow             | The overflow is always a security on the Foster sinks that prevents the overflow of water in case of oversights. The perimeter drain solution improves aesthetics thanks to its square and essential shape.                                                                                                                                 |

## **TECHNICAL DATA**







## DETTAGLIO PER TROPPO PIENO / OVERFLOW DETAILS

### GALLERY









### **OPTIONAL ACCESSORIES**







Cestello inox

HPDE Chopping board







White basket

White bowl

#### WARNING: The accessories 8159101, 8100303,8151000 are only usable in combination with 8644101

#### **RECOMMENDED PAIRINGS**







Mixer Tap Omega

Mixer Tap Omega Copper

Mixer Tap Omega Plus

### **OPTIONAL AUTOMATIC WASTE FITTINGS**



Automatic waste fitting