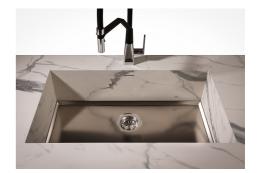

owls with squared shapes with a modern design and an increased capacity, for a minimal aesthetics connected with an extreme practicity.                                                                                                                                                                                                    |
| Perimetral overflow             | The overflow is always a security on the Foster sinks that prevents the overflow of water in case of oversights. The perimeter drain solution improves aesthetics thanks to its square and essential shape.                                                                                                                                 |

## **TECHNICAL DATA**







## DETTAGLIO PER TROPPO PIENO / OVERFLOW DETAILS

### GALLERY









### **OPTIONAL ACCESSORIES**







Cestello inox

HPDE Chopping board







White basket

White bowl

#### WARNING: The accessories 8159101, 8100303,8151000 are only usable in combination with 8644101

#### **RECOMMENDED PAIRINGS**







Mixer Tap Omega

Mixer Tap Omega Copper

Mixer Tap Omega Plus

### **OPTIONAL AUTOMATIC WASTE FITTINGS**



Automatic waste fitting