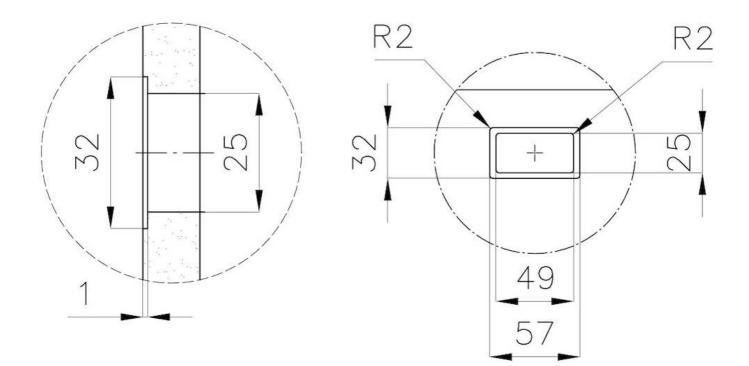

### FEATURES

| Copper                          | The Copper finish is obtained by treating steel with a physical process called PVD (Phisical Vacuum Deposition) which deposits particles of noble metals on the surface. The result is a unique and refined aesthetic effect, and an improvement of the mechanical properties of the steel which is more resistant to impact and scratches. |
|---------------------------------|---------------------------------------------------------------------------------------------------------------------------------------------------------------------------------------------------------------------------------------------------------------------------------------------------------------------------------------------|
| PHANTOM BASE - 20 mm            | The Phantom BASE sink's bottoms are specifically engineered to be coupled with sinks made<br>out of slabs. The perimetric trough makes for a simple and perfect installation. This version of<br>Phantom BASE is meant for slabs of 20mm thickness.                                                                                         |
| PHANTOM BASE WITHOUT<br>WELDING | The steel bottom Phantom BASE solves the problem of water draining of slab sinks, because<br>the slope built into the moulded bottom ensures perfect draining. The radius and sloped profile<br>of Phantom BASE guarantee great practicality and hygiene in everyday cleaning.                                                              |
| High thickness                  | 1mm thick steel. A significant thickness, which guarantees the maximum sturdiness and durability.                                                                                                                                                                                                                                           |
| Small radius                    | Bowls with squared shapes with a modern design and an increased capacity, for a minimal aesthetics connected with an extreme practicity.                                                                                                                                                                                                    |
| Perimetral overflow             | The overflow is always a security on the Foster sinks that prevents the overflow of water in case of oversights. The perimeter drain solution improves aesthetics thanks to its square and essential shape.                                                                                                                                 |