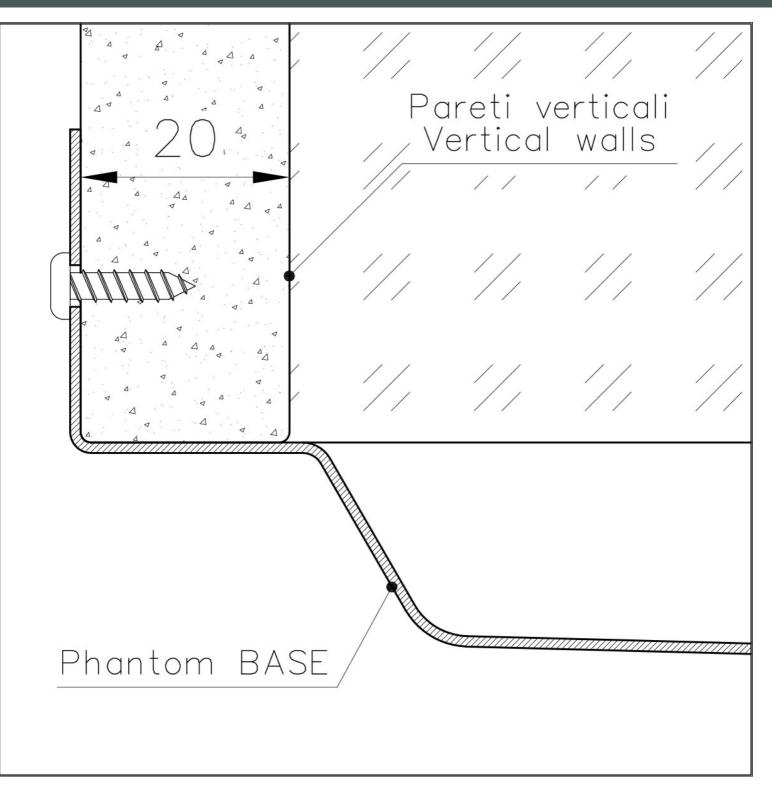

### FEATURES

| Copper                          | The Copper finish is obtained by treating steel with a physical process called PVD (Phisical Vacuum Deposition) which deposits particles of noble metals on the surface. The result is a unique and refined aesthetic effect, and an improvement of the mechanical properties of the steel which is more resistant to impact and scratches. |
|---------------------------------|---------------------------------------------------------------------------------------------------------------------------------------------------------------------------------------------------------------------------------------------------------------------------------------------------------------------------------------------|
| PHANTOM BASE - 20 mm            | The Phantom BASE sink's bottoms are specifically engineered to be coupled with sinks made<br>out of slabs. The perimetric trough makes for a simple and perfect installation. This version of<br>Phantom BASE is meant for slabs of 20mm thickness.                                                                                         |
| PHANTOM BASE WITHOUT<br>WELDING | The steel bottom Phantom BASE solves the problem of water draining of slab sinks, because<br>the slope built into the moulded bottom ensures perfect draining. The radius and sloped profile<br>of Phantom BASE guarantee great practicality and hygiene in everyday cleaning.                                                              |
| High thickness                  | 1mm thick steel. A significant thickness, which guarantees the maximum sturdiness and durability.                                                                                                                                                                                                                                           |
| Small radius                    | Bowls with squared shapes with a modern design and an increased capacity, for a minimal aesthetics connected with an extreme practicity.                                                                                                                                                                                                    |
| Perimetral overflow             | The overflow is always a security on the Foster sinks that prevents the overflow of water in case of oversights. The perimeter drain solution improves aesthetics thanks to its square and essential shape.                                                                                                                                 |

## DETTAGLIO PER TROPPO PIENO / OVERFLOW DETAILS