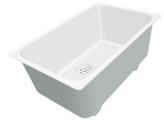

## DETAILS

| Coloring          | Copper                                                                                                   |
|-------------------|----------------------------------------------------------------------------------------------------------|
| Finish            | PVD                                                                                                      |
| Material          | AISI 304 stainless steel                                                                                 |
| Texture           | Foster brushed                                                                                           |
| Dimensions        | 446x446 mm for 20 mm thick sheets                                                                        |
| Standard fittings | Drain, Foster overflow and universal corrugated pipe (for installing different overflows), Boxed packing |
| Built-in hole     | View technical data sheet                                                                                |
| Bowl dimension    | 400x400mm                                                                                                |
| Number of bowls   | 1 bowl                                                                                                   |

### FEATURES

| Copper                          | The Copper finish is obtained by treating steel with a physical process called PVD (Phisical Vacuum Deposition) which deposits particles of noble metals on the surface. The result is a unique and refined aesthetic effect, and an improvement of the mechanical properties of the steel which is more resistant to impact and scratches. |
|---------------------------------|---------------------------------------------------------------------------------------------------------------------------------------------------------------------------------------------------------------------------------------------------------------------------------------------------------------------------------------------|
| PHANTOM BASE - 20 mm            | The Phantom BASE sink's bottoms are specifically engineered to be coupled with sinks made<br>out of slabs. The perimetric trough makes for a simple and perfect installation. This version of<br>Phantom BASE is meant for slabs of 20mm thickness.                                                                                         |
| PHANTOM BASE WITHOUT<br>WELDING | The steel bottom Phantom BASE solves the problem of water draining of slab sinks, because<br>the slope built into the moulded bottom ensures perfect draining. The radius and sloped profile<br>of Phantom BASE guarantee great practicality and hygiene in everyday cleaning.                                                              |
| High thickness                  | 1mm thick steel. A significant thickness, which guarantees the maximum sturdiness and durability.                                                                                                                                                                                                                                           |
| Small radius                    | Bowls with squared shapes with a modern design and an increased capacity, for a minimal aesthetics connected with an extreme practicity.                                                                                                                                                                                                    |
| Perimetral overflow             | The overflow is always a security on the Foster sinks that prevents the overflow of water in case of oversights. The perimeter drain solution improves aesthetics thanks to its square and essential shape.                                                                                                                                 |