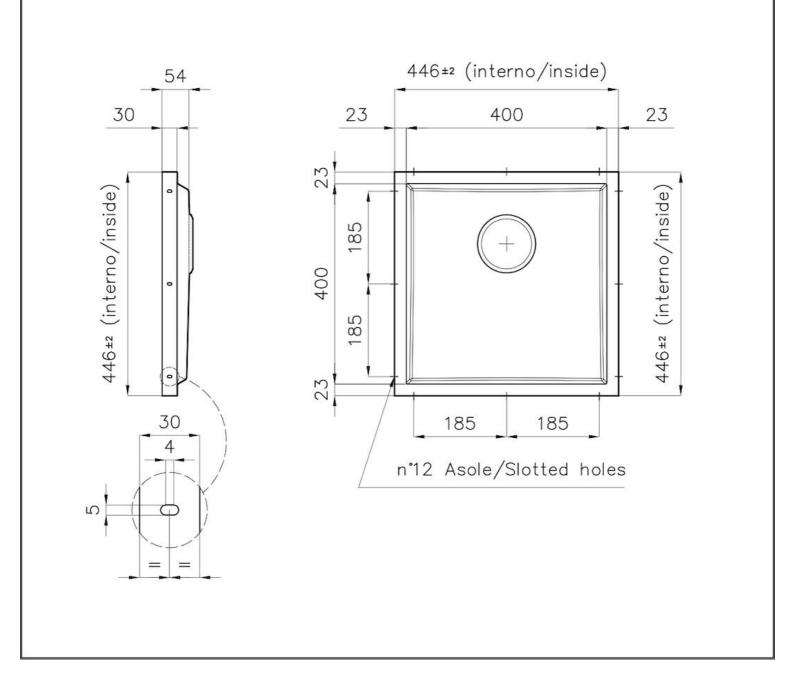

## DETAILS

| Coloring          | Copper                                                                                                   |
|-------------------|----------------------------------------------------------------------------------------------------------|
| Finish            | PVD                                                                                                      |
| Material          | AISI 304 stainless steel                                                                                 |
| Texture           | Foster brushed                                                                                           |
| Dimensions        | 446x446 mm for 20 mm thick sheets                                                                        |
| Standard fittings | Drain, Foster overflow and universal corrugated pipe (for installing different overflows), Boxed packing |
| Built-in hole     | View technical data sheet                                                                                |
| Bowl dimension    | 400x400mm                                                                                                |
| Number of bowls   | 1 bowl                                                                                                   |

## **TECHNICAL DATA**