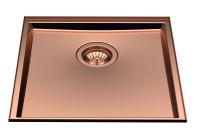

## Sink Phantom Base Copper

Kitchen Sinks Code: 5554 248

## DETAILS

| Coloring          | Copper                                                                                                   |
|-------------------|----------------------------------------------------------------------------------------------------------|
| Finish            | PVD                                                                                                      |
| Material          | AISI 304 stainless steel                                                                                 |
| Texture           | Foster brushed                                                                                           |
| Dimensions        | 446x446 mm for 20 mm thick sheets                                                                        |
| Standard fittings | Drain, Foster overflow and universal corrugated pipe (for installing different overflows), Boxed packing |
| Built-in hole     | View technical data sheet                                                                                |
| Bowl dimension    | 400x400mm                                                                                                |
| Number of bowls   | 1 bowl                                                                                                   |

### FEATURES

| Copper                          | The Copper finish is obtained by treating steel with a physical process called PVD (Phisical Vacuum Deposition) which deposits particles of noble metals on the surface. The result is a unique and refined aesthetic effect, and an improvement of the mechanical properties of the steel which is more resistant to impact and scratches. |
|---------------------------------|---------------------------------------------------------------------------------------------------------------------------------------------------------------------------------------------------------------------------------------------------------------------------------------------------------------------------------------------|
| PHANTOM BASE - 20 mm            | The Phantom BASE sink's bottoms are specifically engineered to be coupled with sinks made<br>out of slabs. The perimetric trough makes for a simple and perfect installation. This version of<br>Phantom BASE is meant for slabs of 20mm thickness.                                                                                         |
| PHANTOM BASE WITHOUT<br>WELDING | The steel bottom Phantom BASE solves the problem of water draining of slab sinks, because<br>the slope built into the moulded bottom ensures perfect draining. The radius and sloped profile<br>of Phantom BASE guarantee great practicality and hygiene in everyday cleaning.                                                              |
| High thickness                  | 1mm thick steel. A significant thickness, which guarantees the maximum sturdiness and durability.                                                                                                                                                                                                                                           |
| Small radius                    | Bowls with squared shapes with a modern design and an increased capacity, for a minimal aesthetics connected with an extreme practicity.                                                                                                                                                                                                    |
| Perimetral overflow             | The overflow is always a security on the Foster sinks that prevents the overflow of water in case of oversights. The perimeter drain solution improves aesthetics thanks to its square and essential shape.                                                                                                                                 |