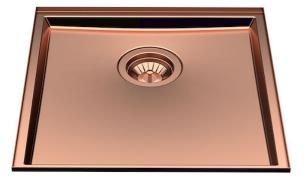

## Sink Phantom Base Copper

Kitchen Sinks Code: 5554 248

## DETAILS

| Coloring          | Copper                                                                                                   |
|-------------------|----------------------------------------------------------------------------------------------------------|
| Finish            | PVD                                                                                                      |
| Material          | AISI 304 stainless steel                                                                                 |
| Texture           | Foster brushed                                                                                           |
| Dimensions        | 446x446 mm for 20 mm thick sheets                                                                        |
| Standard fittings | Drain, Foster overflow and universal corrugated pipe (for installing different overflows), Boxed packing |
| Built-in hole     | View technical data sheet                                                                                |
| Bowl dimension    | 400x400mm                                                                                                |
| Number of bowls   | 1 bowl                                                                                                   |