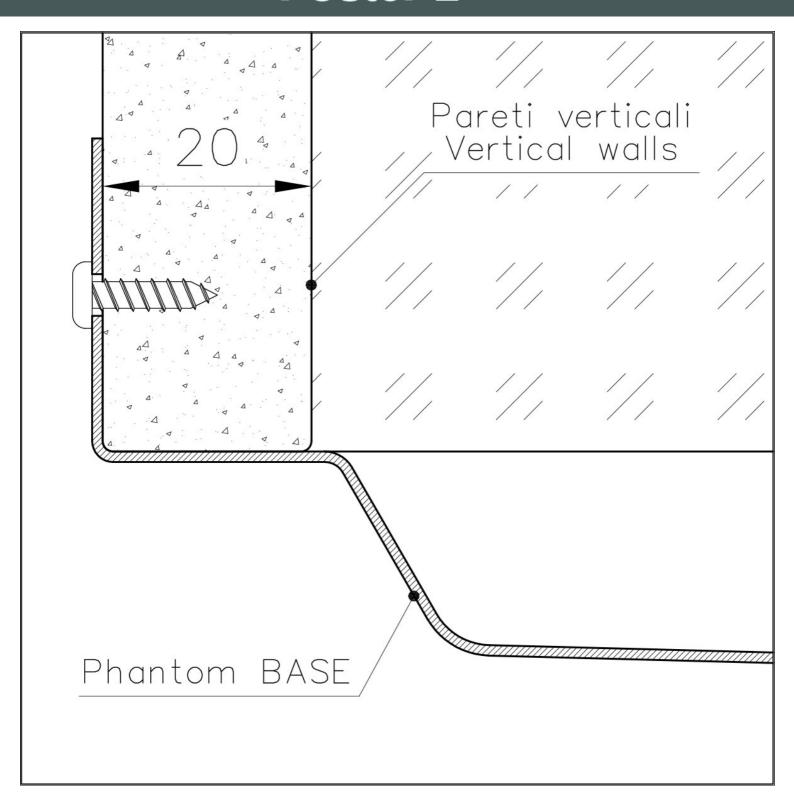

| Waste fitting                   | 3,5" drain                                                                                                                                                                                                                                                                                                                                     |
|---------------------------------|------------------------------------------------------------------------------------------------------------------------------------------------------------------------------------------------------------------------------------------------------------------------------------------------------------------------------------------------|
| FEATURES                        |                                                                                                                                                                                                                                                                                                                                                |
| Gun Metal                       | The Gun Metal finish is obtained by treating steel with a physical process called PVD (Phisical Vacuum Deposition) which deposits particles of noble metals on the surface. The result is a unique and refined aesthetic effect, and an improvement of the mechanical properties of the steel which is more resistant to impact and scratches. |
| PHANTOM BASE - 20 mm            | The Phantom BASE sink's bottoms are specifically engineered to be coupled with sinks made out of slabs. The perimetric trough makes for a simple and perfect installation. This version of Phantom BASE is meant for slabs of 20mm thickness.                                                                                                  |
| PHANTOM BASE WITHOUT<br>WELDING | The steel bottom Phantom BASE solves the problem of water draining of slab sinks, because the slope built into the moulded bottom ensures perfect draining. The radius and sloped profile of Phantom BASE guarantee great practicality and hygiene in everyday cleaning.                                                                       |
| High thickness                  | Imm thick steel. A significant thickness, which guarantees the maximum sturdiness and durability.                                                                                                                                                                                                                                              |
| Small radius                    | Bowls with squared shapes with a modern design and an increased capacity, for a minimal aesthetics connected with an extreme practicity.                                                                                                                                                                                                       |