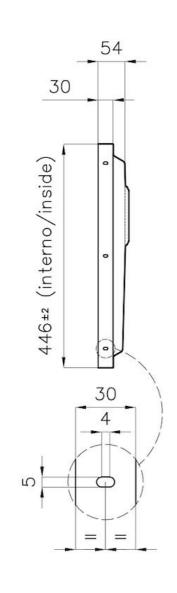

#### **DETAILS**

| Coloring          | Gun Metal                                                                                                |
|-------------------|----------------------------------------------------------------------------------------------------------|
| Finish            | PVD                                                                                                      |
| Material          | AISI 304 stainless steel                                                                                 |
| Texture           | Foster brushed                                                                                           |
| Dimensions        | 446x446 mm for 20 mm thick sheets                                                                        |
| Standard fittings | Drain, Foster overflow and universal corrugated pipe (for installing different overflows), Boxed packing |
| Built-in hole     | View technical data sheet                                                                                |
| Bowl dimension    | 400x400mm                                                                                                |
| Number of bowls   | 1 bowl                                                                                                   |

| Waste fitting                   | 3,5" drain                                                                                                                                                                                                                                                                                                                                     |
|---------------------------------|------------------------------------------------------------------------------------------------------------------------------------------------------------------------------------------------------------------------------------------------------------------------------------------------------------------------------------------------|
| FEATURES                        |                                                                                                                                                                                                                                                                                                                                                |
| Gun Metal                       | The Gun Metal finish is obtained by treating steel with a physical process called PVD (Phisical Vacuum Deposition) which deposits particles of noble metals on the surface. The result is a unique and refined aesthetic effect, and an improvement of the mechanical properties of the steel which is more resistant to impact and scratches. |
| PHANTOM BASE - 20 mm            | The Phantom BASE sink's bottoms are specifically engineered to be coupled with sinks made out of slabs. The perimetric trough makes for a simple and perfect installation. This version of Phantom BASE is meant for slabs of 20mm thickness.                                                                                                  |
| PHANTOM BASE WITHOUT<br>WELDING | The steel bottom Phantom BASE solves the problem of water draining of slab sinks, because the slope built into the moulded bottom ensures perfect draining. The radius and sloped profile of Phantom BASE guarantee great practicality and hygiene in everyday cleaning.                                                                       |
| High thickness                  | Imm thick steel. A significant thickness, which guarantees the maximum sturdiness and durability.                                                                                                                                                                                                                                              |
| Small radius                    | Bowls with squared shapes with a modern design and an increased capacity, for a minimal aesthetics connected with an extreme practicity.                                                                                                                                                                                                       |