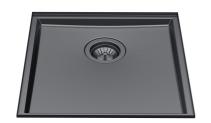

### Sink Phantom Base Gun Metal

Kitchen Sinks

Code: 5554 246

#### **DETAILS**

| Coloring          | Gun Metal                                                                                                |
|-------------------|----------------------------------------------------------------------------------------------------------|
| Finish            | PVD                                                                                                      |
| Material          | AISI 304 stainless steel                                                                                 |
| Texture           | Foster brushed                                                                                           |
| Dimensions        | 446x446 mm for 20 mm thick sheets                                                                        |
| Standard fittings | Drain, Foster overflow and universal corrugated pipe (for installing different overflows), Boxed packing |
| Built-in hole     | View technical data sheet                                                                                |
| Bowl dimension    | 400x400mm                                                                                                |
| Number of bowls   | 1 bowl                                                                                                   |