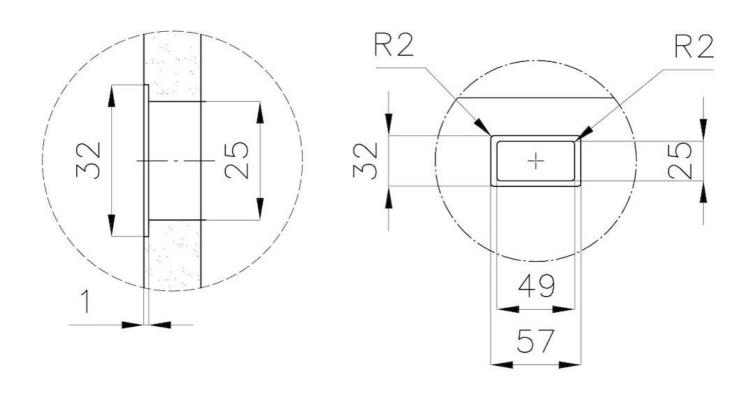

#### **TECHNICAL DATA**

Perimetral overflow

essential shape.

# Foster ==

DETTAGLIO PER TROPPO PIENO / OVERFLOW DETAILS

The overflow is always a security on the Foster sinks that prevents the overflow of water in case of oversights. The perimeter drain solution improves aesthetics thanks to its square and