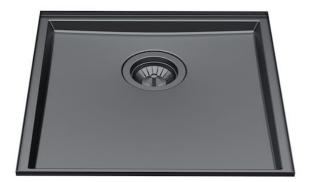

### Sink Phantom Base Gun Metal

Kitchen Sinks

Code: 5554 246

#### **DETAILS**

| Coloring          | Gun Metal                                                                                                |
|-------------------|----------------------------------------------------------------------------------------------------------|
| Finish            | PVD                                                                                                      |
| Material          | AISI 304 stainless steel                                                                                 |
| Texture           | Foster brushed                                                                                           |
| Dimensions        | 446x446 mm for 20 mm thick sheets                                                                        |
| Standard fittings | Drain, Foster overflow and universal corrugated pipe (for installing different overflows), Boxed packing |
| Built-in hole     | View technical data sheet                                                                                |
| Bowl dimension    | 400x400mm                                                                                                |
| Number of bowls   | 1 bowl                                                                                                   |