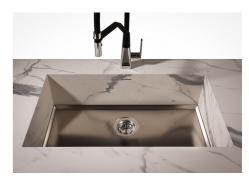

|
| Small radius                    | Bowls with squared shapes with a modern design and an increased capacity, for a minimal aesthetics connected with an extreme practicity.                                                                                                                                                                                                       |

The overflow is always a security on the Foster sinks that prevents the overflow of water in case of oversights. The perimeter drain solution improves aesthetics thanks to its square and

#### **TECHNICAL DATA**

Perimetral overflow

essential shape.

## Foster ==





### Foster ==



# Foster ==



DETTAGLIO PER TROPPO PIENO / OVERFLOW DETAILS



#### **GALLERY**









#### **OPTIONAL ACCESSORIES**



Cestello inox



HPDE Chopping board



Stainless steel plate rack



White basket



White bowl

#### **WARNING:**

The accessories 8159101, 8100303,8151000 are only usable in combination with 8644101



#### **RECOMMENDED PAIRINGS**







Mixer Tap Omega Gun Metal



Mixer Tap Omega Plus



Mixer Tap Omega Plus Gun Metal

#### **OPTIONAL AUTOMATIC WASTE FITTINGS**



Automatic waste fitting



Gun Metal automatic waste fitting