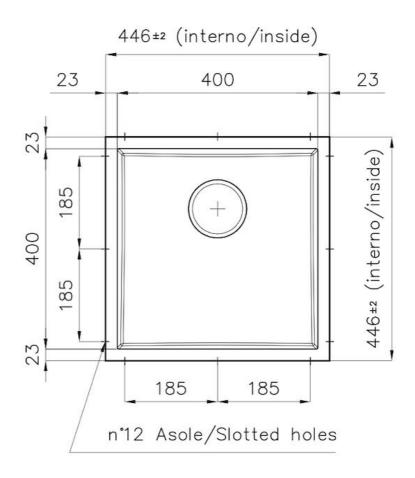

#### **DETAILS**

| Coloring          | Gun Metal                                                                                                |
|-------------------|----------------------------------------------------------------------------------------------------------|
| Finish            | PVD                                                                                                      |
| Material          | AISI 304 stainless steel                                                                                 |
| Texture           | Foster brushed                                                                                           |
| Dimensions        | 446x446 mm for 20 mm thick sheets                                                                        |
| Standard fittings | Drain, Foster overflow and universal corrugated pipe (for installing different overflows), Boxed packing |
| Built-in hole     | View technical data sheet                                                                                |
| Bowl dimension    | 400x400mm                                                                                                |
| Number of bowls   | 1 bowl                                                                                                   |

| Waste fitting                   | 3,5" drain                                                                                                                                                                                                                                                                                                                                     |
|---------------------------------|------------------------------------------------------------------------------------------------------------------------------------------------------------------------------------------------------------------------------------------------------------------------------------------------------------------------------------------------|
| FEATURES                        |                                                                                                                                                                                                                                                                                                                                                |
| Gun Metal                       | The Gun Metal finish is obtained by treating steel with a physical process called PVD (Phisical Vacuum Deposition) which deposits particles of noble metals on the surface. The result is a unique and refined aesthetic effect, and an improvement of the mechanical properties of the steel which is more resistant to impact and scratches. |
| PHANTOM BASE - 20 mm            | The Phantom BASE sink's bottoms are specifically engineered to be coupled with sinks made out of slabs. The perimetric trough makes for a simple and perfect installation. This version of Phantom BASE is meant for slabs of 20mm thickness.                                                                                                  |
| PHANTOM BASE WITHOUT<br>WELDING | The steel bottom Phantom BASE solves the problem of water draining of slab sinks, because the slope built into the moulded bottom ensures perfect draining. The radius and sloped profile of Phantom BASE guarantee great practicality and hygiene in everyday cleaning.                                                                       |
| High thickness                  | Imm thick steel. A significant thickness, which guarantees the maximum sturdiness and durability.                                                                                                                                                                                                                                              |
| Small radius                    | Bowls with squared shapes with a modern design and an increased capacity, for a minimal aesthetics connected with an extreme practicity.                                                                                                                                                                                                       |

The overflow is always a security on the Foster sinks that prevents the overflow of water in case of oversights. The perimeter drain solution improves aesthetics thanks to its square and