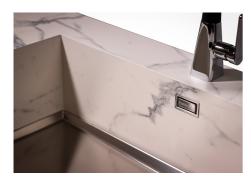

### Sink Phantom Base Gun Metal

Kitchen Sinks

Code: 5554 246

#### **DETAILS**

| Coloring          | Gun Metal                                                                                                |
|-------------------|----------------------------------------------------------------------------------------------------------|
| Finish            | PVD                                                                                                      |
| Material          | AISI 304 stainless steel                                                                                 |
| Texture           | Foster brushed                                                                                           |
| Dimensions        | 446x446 mm for 20 mm thick sheets                                                                        |
| Standard fittings | Drain, Foster overflow and universal corrugated pipe (for installing different overflows), Boxed packing |
| Built-in hole     | View technical data sheet                                                                                |
| Bowl dimension    | 400x400mm                                                                                                |
| Number of bowls   | 1 bowl                                                                                                   |

| Waste fitting                   | 3,5" drain                                                                                                                                                                                                                                                                                                                                     |
|---------------------------------|------------------------------------------------------------------------------------------------------------------------------------------------------------------------------------------------------------------------------------------------------------------------------------------------------------------------------------------------|
| FEATURES                        |                                                                                                                                                                                                                                                                                                                                                |
| Gun Metal                       | The Gun Metal finish is obtained by treating steel with a physical process called PVD (Phisical Vacuum Deposition) which deposits particles of noble metals on the surface. The result is a unique and refined aesthetic effect, and an improvement of the mechanical properties of the steel which is more resistant to impact and scratches. |
| PHANTOM BASE - 20 mm            | The Phantom BASE sink's bottoms are specifically engineered to be coupled with sinks made out of slabs. The perimetric trough makes for a simple and perfect installation. This version of Phantom BASE is meant for slabs of 20mm thickness.                                                                                                  |
| PHANTOM BASE WITHOUT<br>WELDING | The steel bottom Phantom BASE solves the problem of water draining of slab sinks, because the slope built into the moulded bottom ensures perfect draining. The radius and sloped profile of Phantom BASE guarantee great practicality and hygiene in everyday cleaning.                                                                       |
| High thickness                  | Imm thick steel. A significant thickness, which guarantees the maximum sturdiness and durability.                                                                                                                                                                                                                                              |
| Small radius                    | Bowls with squared shapes with a modern design and an increased capacity, for a minimal aesthetics connected with an extreme practicity.                                                                                                                                                                                                       |