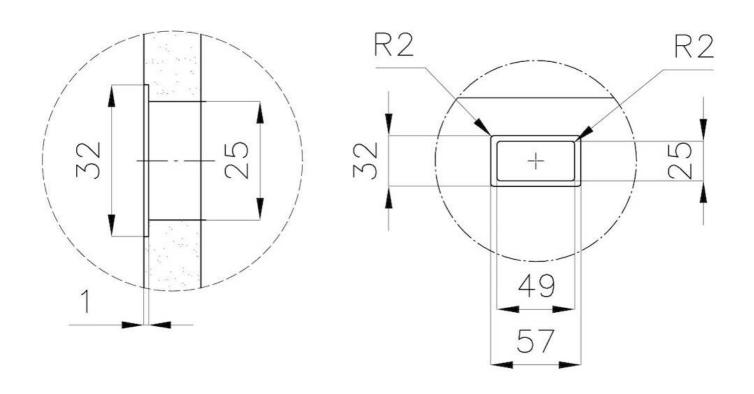

| Waste fitting                   | 3,5" drain                                                                                                                                                                                                                                                                                                                                   |
|---------------------------------|----------------------------------------------------------------------------------------------------------------------------------------------------------------------------------------------------------------------------------------------------------------------------------------------------------------------------------------------|
| FEATURES                        |                                                                                                                                                                                                                                                                                                                                              |
| Gold                            | The Gold finish is obtained by treating the steel with a physical process called PVD (Physical Vacuum Deposition) which deposits particles of noble metals on the surface. The result is a unique and refined aesthetic effect, and an improvement in the mechanical properties of the steel that is more resistant to shocks and scratches. |
| PHANTOM BASE - 12 mm            | The Phantom BASE sink's bottoms are specifically engineered to be coupled with sinks made out of slabs. The perimetric trough makes for a simple and perfect installation. This version of Phantom BASE is meant for slabs of 12mm thickness.                                                                                                |
| PHANTOM BASE WITHOUT<br>WELDING | The steel bottom Phantom BASE solves the problem of water draining of slab sinks, because the slope built into the moulded bottom ensures perfect draining. The radius and sloped profile of Phantom BASE guarantee great practicality and hygiene in everyday cleaning.                                                                     |
| High thickness                  | Imm thick steel. A significant thickness, which guarantees the maximum sturdiness and durability.                                                                                                                                                                                                                                            |
| Small radius                    | Bowls with squared shapes with a modern design and an increased capacity, for a minimal aesthetics connected with an extreme practicity.                                                                                                                                                                                                     |
| Perimetral overflow             | The overflow is always a security on the Foster sinks that prevents the overflow of water in case                                                                                                                                                                                                                                            |

# Foster ==

DETTAGLIO PER TROPPO PIENO / OVERFLOW DETAILS