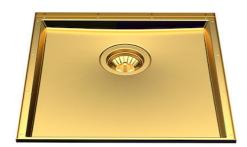

### **Sink Phantom Base Gold**

Kitchen Sinks Code: 5554 049

#### **DETAILS**

| Gold                                                                                                     |
|----------------------------------------------------------------------------------------------------------|
| PVD                                                                                                      |
| AISI 304 stainless steel                                                                                 |
| Brushed in line                                                                                          |
| 430x430 mm for 12 mm thick sheets                                                                        |
| Drain, Foster overflow and universal corrugated pipe (for installing different overflows), Boxed packing |
| View technical data sheet                                                                                |
| 400x400mm                                                                                                |
| 1 bowl                                                                                                   |
|                                                                                                          |