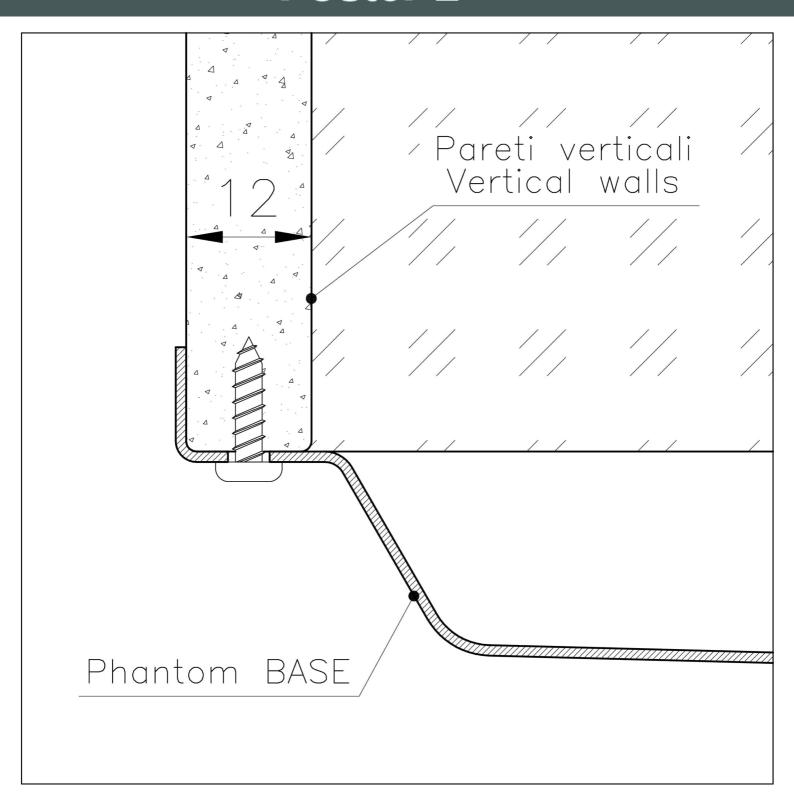

| Waste fitting                   | 3,5" drain                                                                                                                                                                                                                                                                                                                                   |
|---------------------------------|----------------------------------------------------------------------------------------------------------------------------------------------------------------------------------------------------------------------------------------------------------------------------------------------------------------------------------------------|
| FEATURES                        |                                                                                                                                                                                                                                                                                                                                              |
| Gold                            | The Gold finish is obtained by treating the steel with a physical process called PVD (Physical Vacuum Deposition) which deposits particles of noble metals on the surface. The result is a unique and refined aesthetic effect, and an improvement in the mechanical properties of the steel that is more resistant to shocks and scratches. |
| PHANTOM BASE - 12 mm            | The Phantom BASE sink's bottoms are specifically engineered to be coupled with sinks made out of slabs. The perimetric trough makes for a simple and perfect installation. This version of Phantom BASE is meant for slabs of 12mm thickness.                                                                                                |
| PHANTOM BASE WITHOUT<br>WELDING | The steel bottom Phantom BASE solves the problem of water draining of slab sinks, because the slope built into the moulded bottom ensures perfect draining. The radius and sloped profile of Phantom BASE guarantee great practicality and hygiene in everyday cleaning.                                                                     |
| High thickness                  | Imm thick steel. A significant thickness, which guarantees the maximum sturdiness and durability.                                                                                                                                                                                                                                            |
| Small radius                    | Bowls with squared shapes with a modern design and an increased capacity, for a minimal aesthetics connected with an extreme practicity.                                                                                                                                                                                                     |
| Perimetral overflow             | The overflow is always a security on the Foster sinks that prevents the overflow of water in case                                                                                                                                                                                                                                            |

# Foster ==

DETTAGLIO PER TROPPO PIENO / OVERFLOW DETAILS