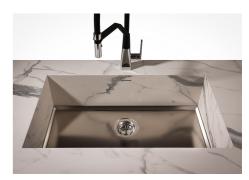

### **Sink Phantom Base Gold**

Kitchen Sinks Code: 5554 049

#### **DETAILS**

| Gold                                                                                                     |
|----------------------------------------------------------------------------------------------------------|
| PVD                                                                                                      |
| AISI 304 stainless steel                                                                                 |
| Brushed in line                                                                                          |
| 430x430 mm for 12 mm thick sheets                                                                        |
| Drain, Foster overflow and universal corrugated pipe (for installing different overflows), Boxed packing |
| View technical data sheet                                                                                |
| 400x400mm                                                                                                |
| 1 bowl                                                                                                   |
|                                                                                                          |

| Waste fitting                   | 3,5" drain                                                                                                                                                                                                                                                                                                                                   |
|---------------------------------|----------------------------------------------------------------------------------------------------------------------------------------------------------------------------------------------------------------------------------------------------------------------------------------------------------------------------------------------|
| FEATURES                        |                                                                                                                                                                                                                                                                                                                                              |
| Gold                            | The Gold finish is obtained by treating the steel with a physical process called PVD (Physical Vacuum Deposition) which deposits particles of noble metals on the surface. The result is a unique and refined aesthetic effect, and an improvement in the mechanical properties of the steel that is more resistant to shocks and scratches. |
| PHANTOM BASE - 12 mm            | The Phantom BASE sink's bottoms are specifically engineered to be coupled with sinks made out of slabs. The perimetric trough makes for a simple and perfect installation. This version of Phantom BASE is meant for slabs of 12mm thickness.                                                                                                |
| PHANTOM BASE WITHOUT<br>WELDING | The steel bottom Phantom BASE solves the problem of water draining of slab sinks, because the slope built into the moulded bottom ensures perfect draining. The radius and sloped profile of Phantom BASE guarantee great practicality and hygiene in everyday cleaning.                                                                     |
| High thickness                  | Imm thick steel. A significant thickness, which guarantees the maximum sturdiness and durability.                                                                                                                                                                                                                                            |
| Small radius                    | Bowls with squared shapes with a modern design and an increased capacity, for a minimal aesthetics connected with an extreme practicity.                                                                                                                                                                                                     |
| Perimetral overflow             | The overflow is always a security on the Foster sinks that prevents the overflow of water in case                                                                                                                                                                                                                                            |

#### **GALLERY**