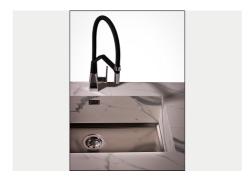

### **Sink Phantom Base Gold**

Kitchen Sinks Code: 5554 049

#### **DETAILS**

| Gold                                                                                                     |
|----------------------------------------------------------------------------------------------------------|
| PVD                                                                                                      |
| AISI 304 stainless steel                                                                                 |
| Brushed in line                                                                                          |
| 430x430 mm for 12 mm thick sheets                                                                        |
| Drain, Foster overflow and universal corrugated pipe (for installing different overflows), Boxed packing |
| View technical data sheet                                                                                |
| 400x400mm                                                                                                |
| 1 bowl                                                                                                   |
|                                                                                                          |

#### **GALLERY**