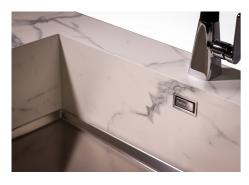

| Waste fitting                   | 3,5" drain                                                                                                                                                                                                                                                                                                                                   |
|---------------------------------|----------------------------------------------------------------------------------------------------------------------------------------------------------------------------------------------------------------------------------------------------------------------------------------------------------------------------------------------|
| FEATURES                        |                                                                                                                                                                                                                                                                                                                                              |
| Gold                            | The Gold finish is obtained by treating the steel with a physical process called PVD (Physical Vacuum Deposition) which deposits particles of noble metals on the surface. The result is a unique and refined aesthetic effect, and an improvement in the mechanical properties of the steel that is more resistant to shocks and scratches. |
| PHANTOM BASE - 12 mm            | The Phantom BASE sink's bottoms are specifically engineered to be coupled with sinks made out of slabs. The perimetric trough makes for a simple and perfect installation. This version of Phantom BASE is meant for slabs of 12mm thickness.                                                                                                |
| PHANTOM BASE WITHOUT<br>WELDING | The steel bottom Phantom BASE solves the problem of water draining of slab sinks, because the slope built into the moulded bottom ensures perfect draining. The radius and sloped profile of Phantom BASE guarantee great practicality and hygiene in everyday cleaning.                                                                     |
| High thickness                  | Imm thick steel. A significant thickness, which guarantees the maximum sturdiness and durability.                                                                                                                                                                                                                                            |
| Small radius                    | Bowls with squared shapes with a modern design and an increased capacity, for a minimal aesthetics connected with an extreme practicity.                                                                                                                                                                                                     |
| Perimetral overflow             | The overflow is always a security on the Foster sinks that prevents the overflow of water in case                                                                                                                                                                                                                                            |

of oversights. The perimeter drain solution improves aesthetics thanks to its square and

### **TECHNICAL DATA**

essential shape.

# Foster ==

DETTAGLIO PER TROPPO PIENO / OVERFLOW DETAILS