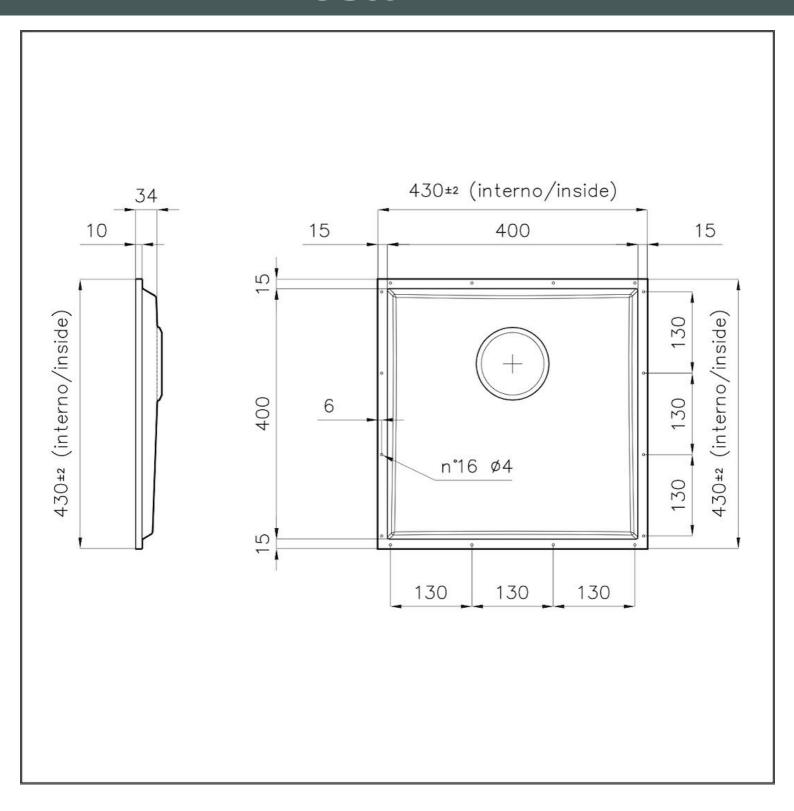

### **TECHNICAL DATA**

essential shape.

| Waste fitting                   | 3,5" drain                                                                                                                                                                                                                                                                                                                                   |
|---------------------------------|----------------------------------------------------------------------------------------------------------------------------------------------------------------------------------------------------------------------------------------------------------------------------------------------------------------------------------------------|
| FEATURES                        |                                                                                                                                                                                                                                                                                                                                              |
| Gold                            | The Gold finish is obtained by treating the steel with a physical process called PVD (Physical Vacuum Deposition) which deposits particles of noble metals on the surface. The result is a unique and refined aesthetic effect, and an improvement in the mechanical properties of the steel that is more resistant to shocks and scratches. |
| PHANTOM BASE - 12 mm            | The Phantom BASE sink's bottoms are specifically engineered to be coupled with sinks made out of slabs. The perimetric trough makes for a simple and perfect installation. This version of Phantom BASE is meant for slabs of 12mm thickness.                                                                                                |
| PHANTOM BASE WITHOUT<br>WELDING | The steel bottom Phantom BASE solves the problem of water draining of slab sinks, because the slope built into the moulded bottom ensures perfect draining. The radius and sloped profile of Phantom BASE guarantee great practicality and hygiene in everyday cleaning.                                                                     |
| High thickness                  | Imm thick steel. A significant thickness, which guarantees the maximum sturdiness and durability.                                                                                                                                                                                                                                            |
| Small radius                    | Bowls with squared shapes with a modern design and an increased capacity, for a minimal aesthetics connected with an extreme practicity.                                                                                                                                                                                                     |
| Perimetral overflow             | The overflow is always a security on the Foster sinks that prevents the overflow of water in case                                                                                                                                                                                                                                            |