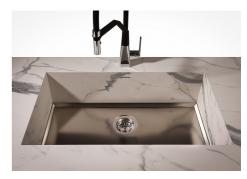

|
| Small radius                    | Bowls with squared shapes with a modern design and an increased capacity, for a minimal aesthetics connected with an extreme practicity.                                                                                                                                                                                                    |

The overflow is always a security on the Foster sinks that prevents the overflow of water in case

of oversights. The perimeter drain solution improves aesthetics thanks to its square and

### **TECHNICAL DATA**

Perimetral overflow

essential shape.







DETTAGLIO PER TROPPO PIENO / OVERFLOW DETAILS

#### **GALLERY**









#### **OPTIONAL ACCESSORIES**



Cestello inox



HPDE Chopping board



Stainless steel plate rack



White basket



White bowl

#### **WARNING:**

The accessories 8159101, 8100303,8151000 are only usable in combination with 8644101



#### **RECOMMENDED PAIRINGS**







Mixer Tap Omega



Mixer Tap Omega Copper



Mixer Tap Omega Plus

### **OPTIONAL AUTOMATIC WASTE FITTINGS**



Automatic waste fitting