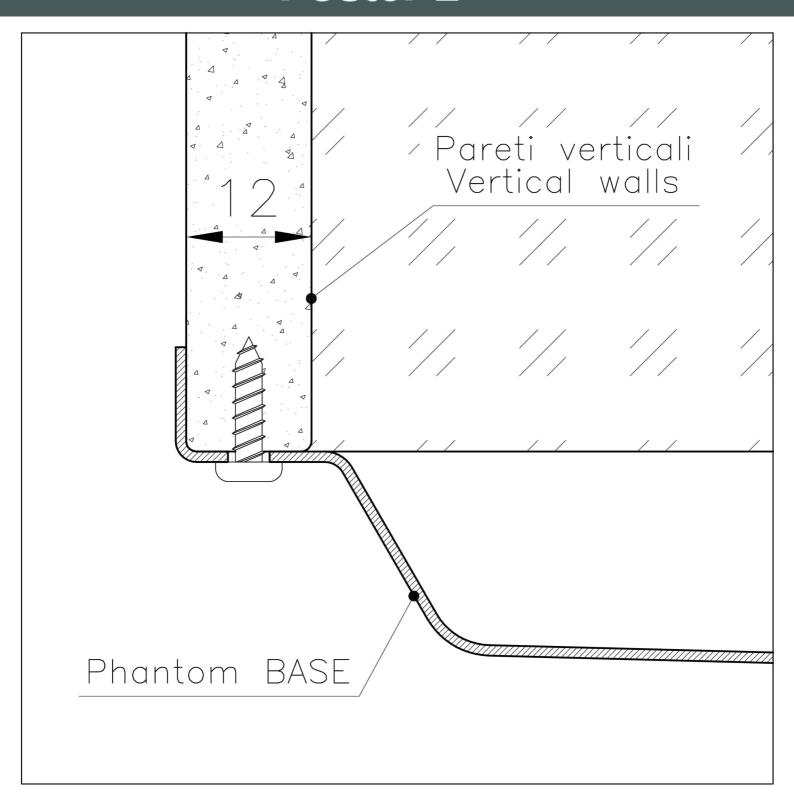

| Waste fitting                   | 3,5" drain                                                                                                                                                                                                                                                                                                                                  |
|---------------------------------|---------------------------------------------------------------------------------------------------------------------------------------------------------------------------------------------------------------------------------------------------------------------------------------------------------------------------------------------|
| FEATURES                        |                                                                                                                                                                                                                                                                                                                                             |
| Copper                          | The Copper finish is obtained by treating steel with a physical process called PVD (Phisical Vacuum Deposition) which deposits particles of noble metals on the surface. The result is a unique and refined aesthetic effect, and an improvement of the mechanical properties of the steel which is more resistant to impact and scratches. |
| PHANTOM BASE - 12 mm            | The Phantom BASE sink's bottoms are specifically engineered to be coupled with sinks made out of slabs. The perimetric trough makes for a simple and perfect installation. This version of Phantom BASE is meant for slabs of 12mm thickness.                                                                                               |
| PHANTOM BASE WITHOUT<br>WELDING | The steel bottom Phantom BASE solves the problem of water draining of slab sinks, because the slope built into the moulded bottom ensures perfect draining. The radius and sloped profile of Phantom BASE guarantee great practicality and hygiene in everyday cleaning.                                                                    |
| High thickness                  | Imm thick steel. A significant thickness, which guarantees the maximum sturdiness and durability.                                                                                                                                                                                                                                           |
| Small radius                    | Bowls with squared shapes with a modern design and an increased capacity, for a minimal aesthetics connected with an extreme practicity.                                                                                                                                                                                                    |

### **TECHNICAL DATA**

Perimetral overflow

essential shape.

DETTAGLIO PER TROPPO PIENO / OVERFLOW DETAILS