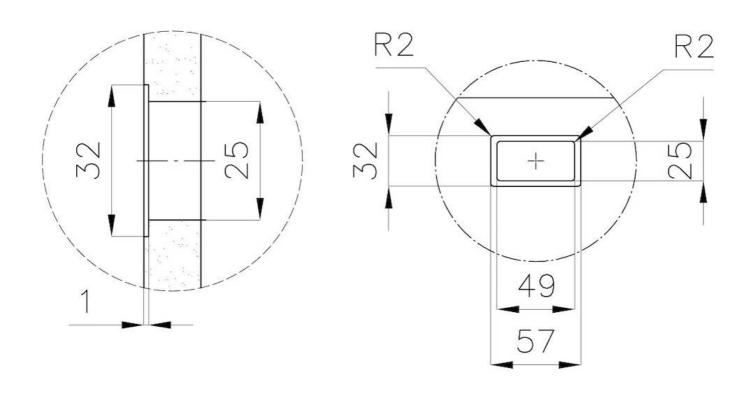

The overflow is always a security on the Foster sinks that prevents the overflow of water in case

of oversights. The perimeter drain solution improves aesthetics thanks to its square and

### **TECHNICAL DATA**

Perimetral overflow

essential shape.

DETTAGLIO PER TROPPO PIENO / OVERFLOW DETAILS