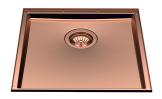

### **Sink Phantom Base Copper**

Kitchen Sinks Code: 5554 048

### **DETAILS**

| Coloring          | Copper                                                                                                   |
|-------------------|----------------------------------------------------------------------------------------------------------|
| Finish            | PVD                                                                                                      |
| Material          | AISI 304 stainless steel                                                                                 |
| Texture           | Brushed in line                                                                                          |
| Dimensions        | 430x430 mm for 12 mm thick sheets                                                                        |
| Standard fittings | Drain, Foster overflow and universal corrugated pipe (for installing different overflows), Boxed packing |
| Built-in hole     | View technical data sheet                                                                                |
| Bowl dimension    | 400x400mm                                                                                                |
| Number of bowls   | 1 bowl                                                                                                   |

| Waste fitting                   | 3,5" drain                                                                                                                                                                                                                                                                                                                                  |
|---------------------------------|---------------------------------------------------------------------------------------------------------------------------------------------------------------------------------------------------------------------------------------------------------------------------------------------------------------------------------------------|
| FEATURES                        |                                                                                                                                                                                                                                                                                                                                             |
| Copper                          | The Copper finish is obtained by treating steel with a physical process called PVD (Phisical Vacuum Deposition) which deposits particles of noble metals on the surface. The result is a unique and refined aesthetic effect, and an improvement of the mechanical properties of the steel which is more resistant to impact and scratches. |
| PHANTOM BASE - 12 mm            | The Phantom BASE sink's bottoms are specifically engineered to be coupled with sinks made out of slabs. The perimetric trough makes for a simple and perfect installation. This version of Phantom BASE is meant for slabs of 12mm thickness.                                                                                               |
| PHANTOM BASE WITHOUT<br>WELDING | The steel bottom Phantom BASE solves the problem of water draining of slab sinks, because the slope built into the moulded bottom ensures perfect draining. The radius and sloped profile of Phantom BASE guarantee great practicality and hygiene in everyday cleaning.                                                                    |
| High thickness                  | Imm thick steel. A significant thickness, which guarantees the maximum sturdiness and durability.                                                                                                                                                                                                                                           |
| Small radius                    | Bowls with squared shapes with a modern design and an increased capacity, for a minimal aesthetics connected with an extreme practicity.                                                                                                                                                                                                    |