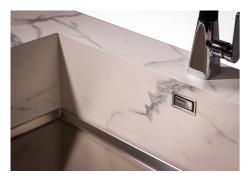

The overflow is always a security on the Foster sinks that prevents the overflow of water in case

of oversights. The perimeter drain solution improves aesthetics thanks to its square and

### **TECHNICAL DATA**

Perimetral overflow

essential shape.

DETTAGLIO PER TROPPO PIENO / OVERFLOW DETAILS