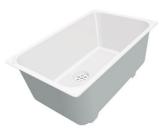

### **Sink Phantom Base Copper**

Kitchen Sinks Code: 5554 048

### **DETAILS**

| Coloring          | Copper                                                                                                   |
|-------------------|----------------------------------------------------------------------------------------------------------|
| Finish            | PVD                                                                                                      |
| Material          | AISI 304 stainless steel                                                                                 |
| Texture           | Brushed in line                                                                                          |
| Dimensions        | 430x430 mm for 12 mm thick sheets                                                                        |
| Standard fittings | Drain, Foster overflow and universal corrugated pipe (for installing different overflows), Boxed packing |
| Built-in hole     | View technical data sheet                                                                                |
| Bowl dimension    | 400x400mm                                                                                                |
| Number of bowls   | 1 bowl                                                                                                   |

| Waste fitting                   | 3,5" drain                                                                                                                                                                                                                                                                                                                                  |
|---------------------------------|---------------------------------------------------------------------------------------------------------------------------------------------------------------------------------------------------------------------------------------------------------------------------------------------------------------------------------------------|
| FEATURES                        |                                                                                                                                                                                                                                                                                                                                             |
| Copper                          | The Copper finish is obtained by treating steel with a physical process called PVD (Phisical Vacuum Deposition) which deposits particles of noble metals on the surface. The result is a unique and refined aesthetic effect, and an improvement of the mechanical properties of the steel which is more resistant to impact and scratches. |
| PHANTOM BASE - 12 mm            | The Phantom BASE sink's bottoms are specifically engineered to be coupled with sinks made out of slabs. The perimetric trough makes for a simple and perfect installation. This version of Phantom BASE is meant for slabs of 12mm thickness.                                                                                               |
| PHANTOM BASE WITHOUT<br>WELDING | The steel bottom Phantom BASE solves the problem of water draining of slab sinks, because the slope built into the moulded bottom ensures perfect draining. The radius and sloped profile of Phantom BASE guarantee great practicality and hygiene in everyday cleaning.                                                                    |
| High thickness                  | Imm thick steel. A significant thickness, which guarantees the maximum sturdiness and durability.                                                                                                                                                                                                                                           |
| Small radius                    | Bowls with squared shapes with a modern design and an increased capacity, for a minimal aesthetics connected with an extreme practicity.                                                                                                                                                                                                    |