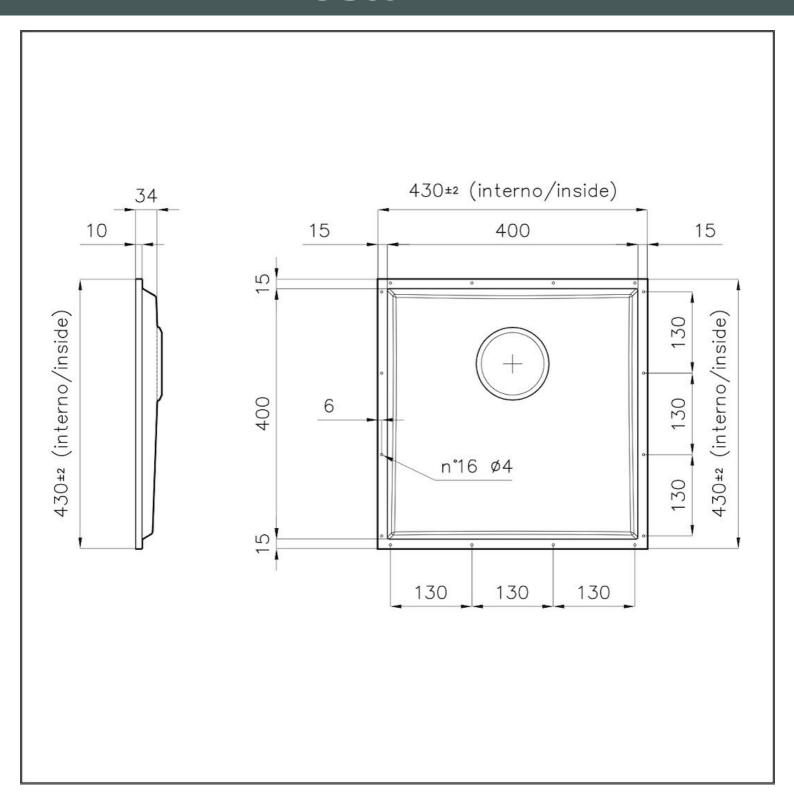

### **DETAILS**

| Coloring          | Copper                                                                                                   |
|-------------------|----------------------------------------------------------------------------------------------------------|
| Finish            | PVD                                                                                                      |
| Material          | AISI 304 stainless steel                                                                                 |
| Texture           | Brushed in line                                                                                          |
| Dimensions        | 430x430 mm for 12 mm thick sheets                                                                        |
| Standard fittings | Drain, Foster overflow and universal corrugated pipe (for installing different overflows), Boxed packing |
| Built-in hole     | View technical data sheet                                                                                |
| Bowl dimension    | 400x400mm                                                                                                |
| Number of bowls   | 1 bowl                                                                                                   |

### **TECHNICAL DATA**

Perimetral overflow

essential shape.

DETTAGLIO PER TROPPO PIENO / OVERFLOW DETAILS