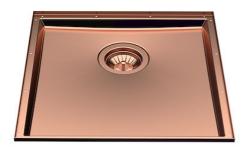

### **Sink Phantom Base Copper**

Kitchen Sinks Code: 5554 048

### **DETAILS**

| Coloring          | Copper                                                                                                   |
|-------------------|----------------------------------------------------------------------------------------------------------|
| Finish            | PVD                                                                                                      |
| Material          | AISI 304 stainless steel                                                                                 |
| Texture           | Brushed in line                                                                                          |
| Dimensions        | 430x430 mm for 12 mm thick sheets                                                                        |
| Standard fittings | Drain, Foster overflow and universal corrugated pipe (for installing different overflows), Boxed packing |
| Built-in hole     | View technical data sheet                                                                                |
| Bowl dimension    | 400x400mm                                                                                                |
| Number of bowls   | 1 bowl                                                                                                   |