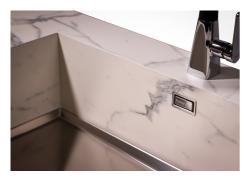

apes with a modern design and an increased capacity, for a minimal aesthetics connected with an extreme practicity.                                                                                                                                                                                                       |
| Perimetral overflow             | The overflow is always a security on the Foster sinks that prevents the overflow of water in case of oversights. The perimeter drain solution improves aesthetics thanks to its square and essential shape.                                                                                                                                    |

### **TECHNICAL DATA**



## Foster





## DETTAGLIO PER TROPPO PIENO / OVERFLOW DETAILS

### GALLERY









### **OPTIONAL ACCESSORIES**







Cestello inox

HPDE Chopping board









White basket

White bowl

#### WARNING: The accessories 8159101, 8100303,8151000 are only usable in combination with 8644101

### **RECOMMENDED PAIRINGS**







Mixer Tap FL

Mixer Tap Omega

Mixer Tap Omega Gun Metal





Mixer Tap Omega Plus

Mixer Tap Omega Plus Gun Metal

### **OPTIONAL AUTOMATIC WASTE FITTINGS**



Automatic waste fitting



Gun Metal automatic waste fitting