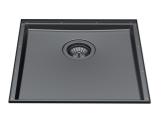

## Sink Phantom Base Gun Metal

Kitchen Sinks Code: 5554 046

### DETAILS

| Coloring          | Gun Metal                                                                                                |
|-------------------|----------------------------------------------------------------------------------------------------------|
| Finish            | PVD                                                                                                      |
| Material          | AISI 304 stainless steel                                                                                 |
| Texture           | Brushed in line                                                                                          |
| Dimensions        | 430x430 mm for 12 mm thick sheets                                                                        |
| Standard fittings | Drain, Foster overflow and universal corrugated pipe (for installing different overflows), Boxed packing |
| Built-in hole     | View technical data sheet                                                                                |
| Bowl dimension    | 400x400mm                                                                                                |
| Number of bowls   | 1 bowl                                                                                                   |

### FEATURES

| Gun Metal                       | The Gun Metal finish is obtained by treating steel with a physical process called PVD (Phisical Vacuum Deposition) which deposits particles of noble metals on the surface. The result is a unique and refined aesthetic effect, and an improvement of the mechanical properties of the steel which is more resistant to impact and scratches. |
|---------------------------------|------------------------------------------------------------------------------------------------------------------------------------------------------------------------------------------------------------------------------------------------------------------------------------------------------------------------------------------------|
| PHANTOM BASE - 12 mm            | The Phantom BASE sink's bottoms are specifically engineered to be coupled with sinks made<br>out of slabs. The perimetric trough makes for a simple and perfect installation. This version of<br>Phantom BASE is meant for slabs of 12mm thickness.                                                                                            |
| PHANTOM BASE WITHOUT<br>WELDING | The steel bottom Phantom BASE solves the problem of water draining of slab sinks, because<br>the slope built into the moulded bottom ensures perfect draining. The radius and sloped profile<br>of Phantom BASE guarantee great practicality and hygiene in everyday cleaning.                                                                 |
| High thickness                  | 1mm thick steel. A significant thickness, which guarantees the maximum sturdiness and durability.                                                                                                                                                                                                                                              |
| Small radius                    | Bowls with squared shapes with a modern design and an increased capacity, for a minimal aesthetics connected with an extreme practicity.                                                                                                                                                                                                       |
| Perimetral overflow             | The overflow is always a security on the Foster sinks that prevents the overflow of water in case of oversights. The perimeter drain solution improves aesthetics thanks to its square and essential shape.                                                                                                                                    |