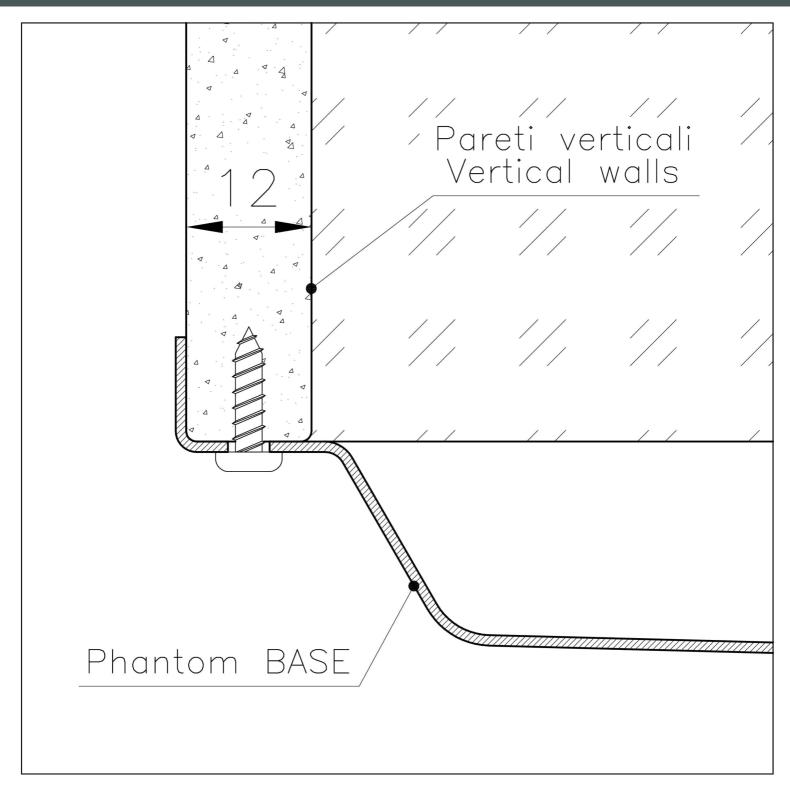

### FEATURES

| Gun Metal                       | The Gun Metal finish is obtained by treating steel with a physical process called PVD (Phisical Vacuum Deposition) which deposits particles of noble metals on the surface. The result is a unique and refined aesthetic effect, and an improvement of the mechanical properties of the steel which is more resistant to impact and scratches. |
|---------------------------------|------------------------------------------------------------------------------------------------------------------------------------------------------------------------------------------------------------------------------------------------------------------------------------------------------------------------------------------------|
| PHANTOM BASE - 12 mm            | The Phantom BASE sink's bottoms are specifically engineered to be coupled with sinks made<br>out of slabs. The perimetric trough makes for a simple and perfect installation. This version of<br>Phantom BASE is meant for slabs of 12mm thickness.                                                                                            |
| PHANTOM BASE WITHOUT<br>WELDING | The steel bottom Phantom BASE solves the problem of water draining of slab sinks, because<br>the slope built into the moulded bottom ensures perfect draining. The radius and sloped profile<br>of Phantom BASE guarantee great practicality and hygiene in everyday cleaning.                                                                 |
| High thickness                  | 1mm thick steel. A significant thickness, which guarantees the maximum sturdiness and durability.                                                                                                                                                                                                                                              |
| Small radius                    | Bowls with squared shapes with a modern design and an increased capacity, for a minimal aesthetics connected with an extreme practicity.                                                                                                                                                                                                       |
| Perimetral overflow             | The overflow is always a security on the Foster sinks that prevents the overflow of water in case of oversights. The perimeter drain solution improves aesthetics thanks to its square and essential shape.                                                                                                                                    |

## DETTAGLIO PER TROPPO PIENO / OVERFLOW DETAILS