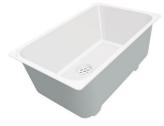

## Sink Phantom Base Gun Metal

Kitchen Sinks Code: 5554 046

### DETAILS

| Coloring          | Gun Metal                                                                                                |
|-------------------|----------------------------------------------------------------------------------------------------------|
| Finish            | PVD                                                                                                      |
| Material          | AISI 304 stainless steel                                                                                 |
| Texture           | Brushed in line                                                                                          |
| Dimensions        | 430x430 mm for 12 mm thick sheets                                                                        |
| Standard fittings | Drain, Foster overflow and universal corrugated pipe (for installing different overflows), Boxed packing |
| Built-in hole     | View technical data sheet                                                                                |
| Bowl dimension    | 400x400mm                                                                                                |
| Number of bowls   | 1 bowl                                                                                                   |

### FEATURES

| Gun Metal                       | The Gun Metal finish is obtained by treating steel with a physical process called PVD (Phisical Vacuum Deposition) which deposits particles of noble metals on the surface. The result is a unique and refined aesthetic effect, and an improvement of the mechanical properties of the steel which is more resistant to impact and scratches. |
|---------------------------------|------------------------------------------------------------------------------------------------------------------------------------------------------------------------------------------------------------------------------------------------------------------------------------------------------------------------------------------------|
| PHANTOM BASE - 12 mm            | The Phantom BASE sink's bottoms are specifically engineered to be coupled with sinks made<br>out of slabs. The perimetric trough makes for a simple and perfect installation. This version of<br>Phantom BASE is meant for slabs of 12mm thickness.                                                                                            |
| PHANTOM BASE WITHOUT<br>WELDING | The steel bottom Phantom BASE solves the problem of water draining of slab sinks, because<br>the slope built into the moulded bottom ensures perfect draining. The radius and sloped profile<br>of Phantom BASE guarantee great practicality and hygiene in everyday cleaning.                                                                 |
| High thickness                  | 1mm thick steel. A significant thickness, which guarantees the maximum sturdiness and durability.                                                                                                                                                                                                                                              |
| Small radius                    | Bowls with squared shapes with a modern design and an increased capacity, for a minimal aesthetics connected with an extreme practicity.                                                                                                                                                                                                       |
| Perimetral overflow             | The overflow is always a security on the Foster sinks that prevents the overflow of water in case of oversights. The perimeter drain solution improves aesthetics thanks to its square and essential shape.                                                                                                                                    |