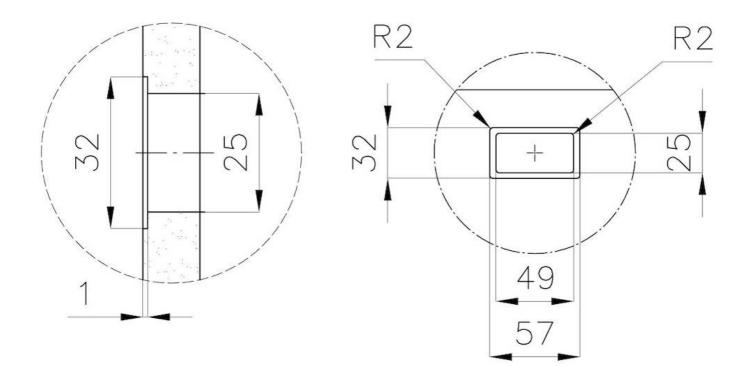

|
| Small radius                    | Bowls with squared shapes with a modern design and an increased capacity, for a minimal aesthetics connected with an extreme practicity.                                                                                                                                                                                                       |
| Perimetral overflow             | The overflow is always a security on the Foster sinks that prevents the overflow of water in case of oversights. The perimeter drain solution improves aesthetics thanks to its square and essential shape.                                                                                                                                    |

### **TECHNICAL DATA**



## Foster





## DETTAGLIO PER TROPPO PIENO / OVERFLOW DETAILS

### GALLERY









### **OPTIONAL ACCESSORIES**







Cestello inox

HPDE Chopping board









White basket

White bowl

#### WARNING: The accessories 8159101, 8100303,8151000 are only usable in combination with 8644101

### **RECOMMENDED PAIRINGS**







Mixer Tap FL

Mixer Tap Omega

Mixer Tap Omega Gun Metal





Mixer Tap Omega Plus

Mixer Tap Omega Plus Gun Metal

### **OPTIONAL AUTOMATIC WASTE FITTINGS**



Automatic waste fitting



Gun Metal automatic waste fitting