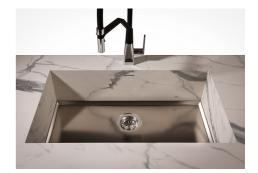

shapes with a modern design and an increased capacity, for a minimal aesthetics connected with an extreme practicity.                                                                                                                                                                                                       |
| Perimetral overflow             | The overflow is always a security on the Foster sinks that prevents the overflow of water in case of oversights. The perimeter drain solution improves aesthetics thanks to its square and essential shape.                                                                                                                                    |

### **TECHNICAL DATA**



## Foster





## DETTAGLIO PER TROPPO PIENO / OVERFLOW DETAILS

### GALLERY









### **OPTIONAL ACCESSORIES**







Cestello inox

HPDE Chopping board









White basket

White bowl

#### WARNING: The accessories 8159101, 8100303,8151000 are only usable in combination with 8644101

### **RECOMMENDED PAIRINGS**







Mixer Tap FL

Mixer Tap Omega

Mixer Tap Omega Gun Metal





Mixer Tap Omega Plus

Mixer Tap Omega Plus Gun Metal

### **OPTIONAL AUTOMATIC WASTE FITTINGS**



Automatic waste fitting



Gun Metal automatic waste fitting