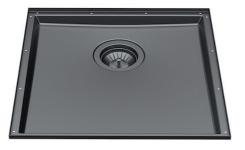

## Sink Phantom Base Gun Metal

Kitchen Sinks Code: 5554 046

### DETAILS

| Coloring          | Gun Metal                                                                                                |
|-------------------|----------------------------------------------------------------------------------------------------------|
| Finish            | PVD                                                                                                      |
| Material          | AISI 304 stainless steel                                                                                 |
| Texture           | Brushed in line                                                                                          |
| Dimensions        | 430x430 mm for 12 mm thick sheets                                                                        |
| Standard fittings | Drain, Foster overflow and universal corrugated pipe (for installing different overflows), Boxed packing |
| Built-in hole     | View technical data sheet                                                                                |
| Bowl dimension    | 400x400mm                                                                                                |
| Number of bowls   | 1 bowl                                                                                                   |

### FEATURES

| Gun Metal                       | The Gun Metal finish is obtained by treating steel with a physical process called PVD (Phisical Vacuum Deposition) which deposits particles of noble metals on the surface. The result is a unique and refined aesthetic effect, and an improvement of the mechanical properties of the steel which is more resistant to impact and scratches. |
|---------------------------------|------------------------------------------------------------------------------------------------------------------------------------------------------------------------------------------------------------------------------------------------------------------------------------------------------------------------------------------------|
| PHANTOM BASE - 12 mm            | The Phantom BASE sink's bottoms are specifically engineered to be coupled with sinks made<br>out of slabs. The perimetric trough makes for a simple and perfect installation. This version of<br>Phantom BASE is meant for slabs of 12mm thickness.                                                                                            |
| PHANTOM BASE WITHOUT<br>WELDING | The steel bottom Phantom BASE solves the problem of water draining of slab sinks, because<br>the slope built into the moulded bottom ensures perfect draining. The radius and sloped profile<br>of Phantom BASE guarantee great practicality and hygiene in everyday cleaning.                                                                 |
| High thickness                  | 1mm thick steel. A significant thickness, which guarantees the maximum sturdiness and durability.                                                                                                                                                                                                                                              |
| Small radius                    | Bowls with squared shapes with a modern design and an increased capacity, for a minimal aesthetics connected with an extreme practicity.                                                                                                                                                                                                       |
| Perimetral overflow             | The overflow is always a security on the Foster sinks that prevents the overflow of water in case of oversights. The perimeter drain solution improves aesthetics thanks to its square and essential shape.                                                                                                                                    |