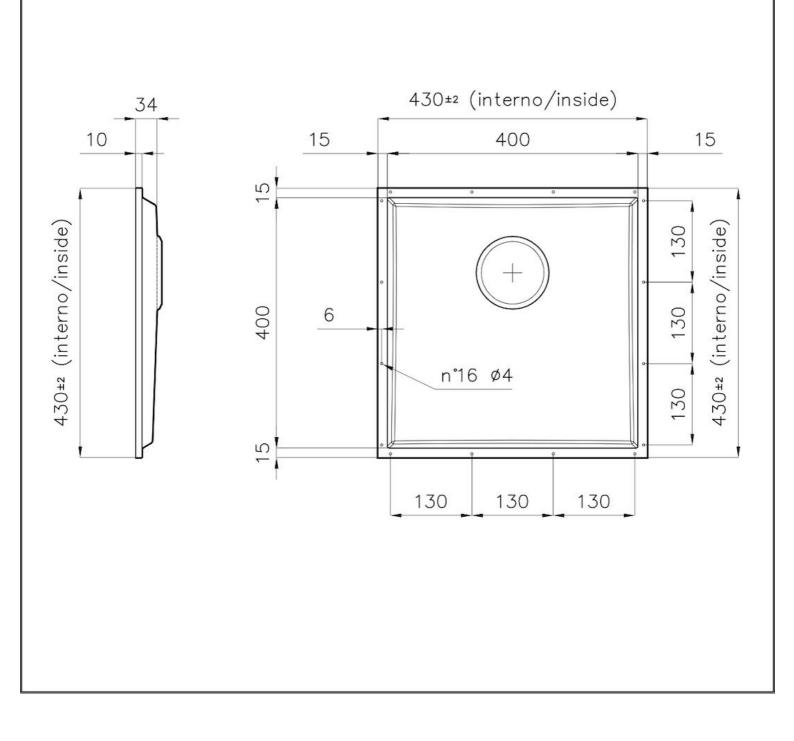

### DETAILS

| Coloring          | Gun Metal                                                                                                |
|-------------------|----------------------------------------------------------------------------------------------------------|
| Finish            | PVD                                                                                                      |
| Material          | AISI 304 stainless steel                                                                                 |
| Texture           | Brushed in line                                                                                          |
| Dimensions        | 430x430 mm for 12 mm thick sheets                                                                        |
| Standard fittings | Drain, Foster overflow and universal corrugated pipe (for installing different overflows), Boxed packing |
| Built-in hole     | View technical data sheet                                                                                |
| Bowl dimension    | 400x400mm                                                                                                |
| Number of bowls   | 1 bowl                                                                                                   |

### **TECHNICAL DATA**