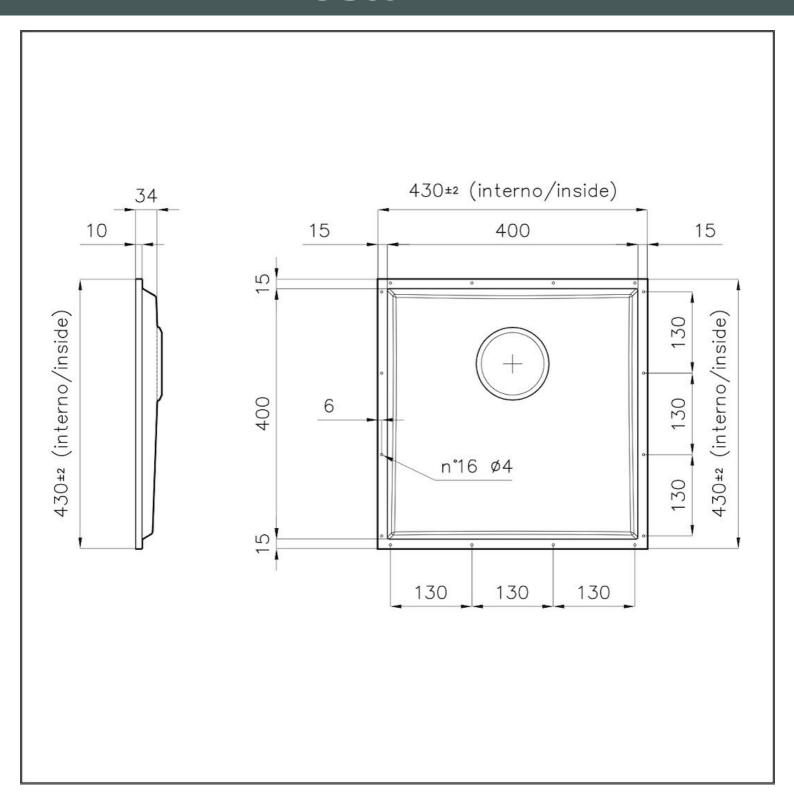

### **DETAILS**

| Material          | AISI 304 stainless steel                                                                                 |
|-------------------|----------------------------------------------------------------------------------------------------------|
| Texture           | Brushed in line                                                                                          |
| Dimensions        | 430x430 mm for 12 mm thick sheets                                                                        |
| Standard fittings | Drain, Foster overflow and universal corrugated pipe (for installing different overflows), Boxed packing |
| Built-in hole     | View technical data sheet                                                                                |
| Bowl dimension    | 400x400mm                                                                                                |
| Number of bowls   | 1 bowl                                                                                                   |
| Waste fitting     | 3,5" drain                                                                                               |

#### **FEATURES**

| PHANTOM BASE - 12 mm            | The Phantom BASE sink's bottoms are specifically engineered to be coupled with sinks made out of slabs. The perimetric trough makes for a simple and perfect installation. This version of Phantom BASE is meant for slabs of 12mm thickness.                            |
|---------------------------------|--------------------------------------------------------------------------------------------------------------------------------------------------------------------------------------------------------------------------------------------------------------------------|
| PHANTOM BASE WITHOUT<br>WELDING | The steel bottom Phantom BASE solves the problem of water draining of slab sinks, because the slope built into the moulded bottom ensures perfect draining. The radius and sloped profile of Phantom BASE guarantee great practicality and hygiene in everyday cleaning. |
| High thickness                  | Imm thick steel. A significant thickness, which guarantees the maximum sturdiness and durability.                                                                                                                                                                        |
| Small radius                    | Bowls with squared shapes with a modern design and an increased capacity, for a minimal aesthetics connected with an extreme practicity.                                                                                                                                 |
| Perimetral overflow             | The overflow is always a security on the Foster sinks that prevents the overflow of water in case of oversights. The perimeter drain solution improves aesthetics thanks to its square and essential shape.                                                              |