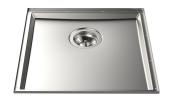

### **Sink Phantom Base**

Kitchen Sinks Code: 5554 040

### **DETAILS**

| Material          | AISI 304 stainless steel                                                                                 |
|-------------------|----------------------------------------------------------------------------------------------------------|
| Texture           | Brushed in line                                                                                          |
| Dimensions        | 430x430 mm for 12 mm thick sheets                                                                        |
| Standard fittings | Drain, Foster overflow and universal corrugated pipe (for installing different overflows), Boxed packing |
| Built-in hole     | View technical data sheet                                                                                |
| Bowl dimension    | 400x400mm                                                                                                |
| Number of bowls   | 1 bowl                                                                                                   |
| Waste fitting     | 3,5" drain                                                                                               |

#### **FEATURES**

| PHANTOM BASE - 12 mm            | The Phantom BASE sink's bottoms are specifically engineered to be coupled with sinks made out of slabs. The perimetric trough makes for a simple and perfect installation. This version of Phantom BASE is meant for slabs of 12mm thickness.                            |
|---------------------------------|--------------------------------------------------------------------------------------------------------------------------------------------------------------------------------------------------------------------------------------------------------------------------|
| PHANTOM BASE WITHOUT<br>WELDING | The steel bottom Phantom BASE solves the problem of water draining of slab sinks, because the slope built into the moulded bottom ensures perfect draining. The radius and sloped profile of Phantom BASE guarantee great practicality and hygiene in everyday cleaning. |
| High thickness                  | Imm thick steel. A significant thickness, which guarantees the maximum sturdiness and durability.                                                                                                                                                                        |
| Small radius                    | Bowls with squared shapes with a modern design and an increased capacity, for a minimal aesthetics connected with an extreme practicity.                                                                                                                                 |
| Perimetral overflow             | The overflow is always a security on the Foster sinks that prevents the overflow of water in case of oversights. The perimeter drain solution improves aesthetics thanks to its square and essential shape.                                                              |