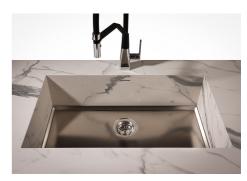

|
| Small radius                    | Bowls with squared shapes with a modern design and an increased capacity, for a minimal aesthetics connected with an extreme practicity.                                                                                                                                 |
| Perimetral overflow             | The overflow is always a security on the Foster sinks that prevents the overflow of water in case of oversights. The perimeter drain solution improves aesthetics thanks to its square and essential shape.                                                              |

### **TECHNICAL DATA**







DETTAGLIO PER TROPPO PIENO / OVERFLOW DETAILS

#### **GALLERY**









#### **OPTIONAL ACCESSORIES**



Cestello inox



HPDE Chopping board



Stainless steel plate rack



White basket



White bowl

#### **WARNING:**

The accessories 8159101, 8100303,8151000 are only usable in combination with 8644101



#### **RECOMMENDED PAIRINGS**







Mixer Tap Omega



Mixer Tap Omega Plus

### **OPTIONAL AUTOMATIC WASTE FITTINGS**



Automatic waste fitting



Gun Metal automatic waste fitting