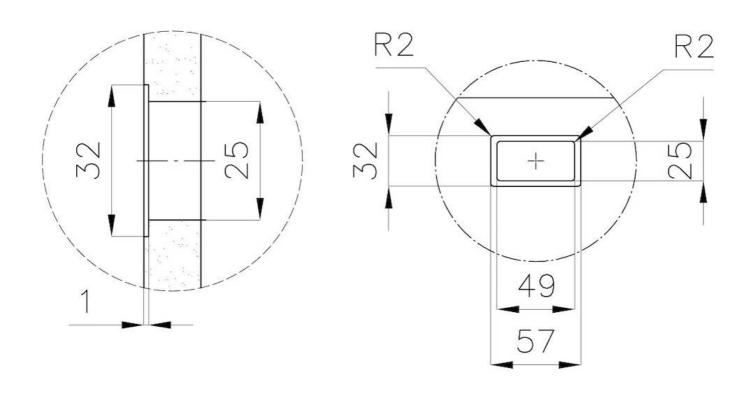

|
| Small radius                    | Bowls with squared shapes with a modern design and an increased capacity, for a minimal aesthetics connected with an extreme practicity.                                                                                                                                 |
| Perimetral overflow             | The overflow is always a security on the Foster sinks that prevents the overflow of water in case of oversights. The perimeter drain solution improves aesthetics thanks to its square and essential shape.                                                              |

### **TECHNICAL DATA**







DETTAGLIO PER TROPPO PIENO / OVERFLOW DETAILS

#### **GALLERY**









#### **OPTIONAL ACCESSORIES**



Cestello inox



HPDE Chopping board



Stainless steel plate rack



White basket



White bowl

#### **WARNING:**

The accessories 8159101, 8100303,8151000 are only usable in combination with 8644101



#### **RECOMMENDED PAIRINGS**







Mixer Tap Omega



Mixer Tap Omega Plus

### **OPTIONAL AUTOMATIC WASTE FITTINGS**



Automatic waste fitting



Gun Metal automatic waste fitting