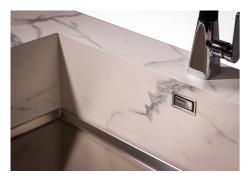

|
| Small radius                    | Bowls with squared shapes with a modern design and an increased capacity, for a minimal aesthetics connected with an extreme practicity.                                                                                                                                 |
| Perimetral overflow             | The overflow is always a security on the Foster sinks that prevents the overflow of water in case of oversights. The perimeter drain solution improves aesthetics thanks to its square and essential shape.                                                              |

### **TECHNICAL DATA**







DETTAGLIO PER TROPPO PIENO / OVERFLOW DETAILS

#### **GALLERY**









#### **OPTIONAL ACCESSORIES**



Cestello inox



HPDE Chopping board



Stainless steel plate rack



White basket



White bowl

#### **WARNING:**

The accessories 8159101, 8100303,8151000 are only usable in combination with 8644101



#### **RECOMMENDED PAIRINGS**







Mixer Tap Omega



Mixer Tap Omega Plus

### **OPTIONAL AUTOMATIC WASTE FITTINGS**



Automatic waste fitting



Gun Metal automatic waste fitting