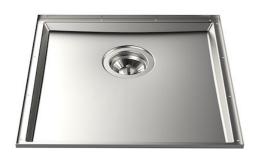

### **Sink Phantom Base**

Kitchen Sinks Code: 5554 040

### **DETAILS**

| Material          | AISI 304 stainless steel                                                                                 |
|-------------------|----------------------------------------------------------------------------------------------------------|
| Texture           | Brushed in line                                                                                          |
| Dimensions        | 430x430 mm for 12 mm thick sheets                                                                        |
| Standard fittings | Drain, Foster overflow and universal corrugated pipe (for installing different overflows), Boxed packing |
| Built-in hole     | View technical data sheet                                                                                |
| Bowl dimension    | 400x400mm                                                                                                |
| Number of bowls   | 1 bowl                                                                                                   |
| Waste fitting     | 3,5" drain                                                                                               |