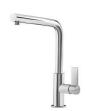

|
| Perimetral overflow             | The overflow is always a security on the Foster sinks that prevents the overflow of water in case of oversights. The perimeter drain solution improves aesthetics thanks to its square and essential shape.                                                              |

### **TECHNICAL DATA**







DETTAGLIO PER TROPPO PIENO / OVERFLOW DETAILS

#### **GALLERY**









#### **OPTIONAL ACCESSORIES**



Cestello inox



HPDE Chopping board



Stainless steel plate rack



White basket



White bowl

#### **WARNING:**

The accessories 8159101, 8100303,8151000 are only usable in combination with 8644101



#### **RECOMMENDED PAIRINGS**







Mixer Tap Omega



Mixer Tap Omega Plus

### **OPTIONAL AUTOMATIC WASTE FITTINGS**



Automatic waste fitting



Gun Metal automatic waste fitting