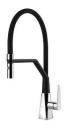

|
| Perimetral overflow             | The overflow is always a security on the Foster sinks that prevents the overflow of water in case of oversights. The perimeter drain solution improves aesthetics thanks to its square and essential shape.                                                              |

### **TECHNICAL DATA**







DETTAGLIO PER TROPPO PIENO / OVERFLOW DETAILS

#### **GALLERY**









#### **OPTIONAL ACCESSORIES**



Cestello inox



HPDE Chopping board



Stainless steel plate rack



White basket



White bowl

#### **WARNING:**

The accessories 8159101, 8100303,8151000 are only usable in combination with 8644101



#### **RECOMMENDED PAIRINGS**







Mixer Tap Omega



Mixer Tap Omega Plus

### **OPTIONAL AUTOMATIC WASTE FITTINGS**



Automatic waste fitting



Gun Metal automatic waste fitting