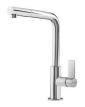

|
| Perimetral overflow             | The overflow is always a security on the Foster sinks that prevents the overflow of water in case of oversights. The perimeter drain solution improves aesthetics thanks to its square and essential shape.                                                              |

### **TECHNICAL DATA**







DETTAGLIO PER TROPPO PIENO / OVERFLOW DETAILS

#### **GALLERY**









#### **OPTIONAL ACCESSORIES**



Cestello inox



HPDE Chopping board



Stainless steel plate rack



White basket



White bowl

#### **WARNING:**

The accessories 8159101, 8100303,8151000 are only usable in combination with 8644101



#### **RECOMMENDED PAIRINGS**







Mixer Tap Omega



Mixer Tap Omega Plus

### **OPTIONAL AUTOMATIC WASTE FITTINGS**



Automatic waste fitting



Gun Metal automatic waste fitting