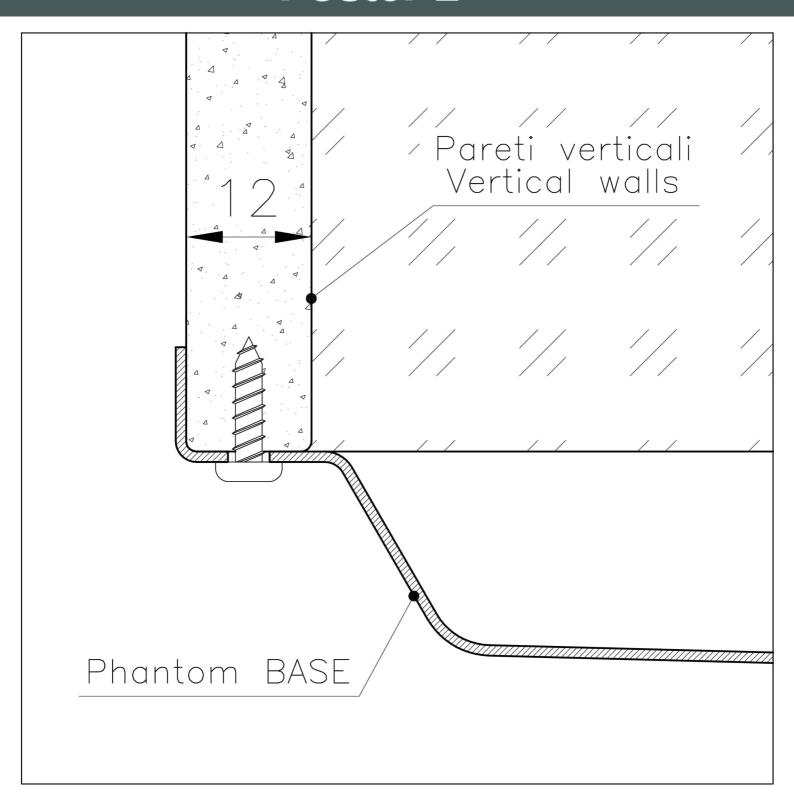

#### **FEATURES**

| PHANTOM BASE - 12 mm            | The Phantom BASE sink's bottoms are specifically engineered to be coupled with sinks made out of slabs. The perimetric trough makes for a simple and perfect installation. This version of Phantom BASE is meant for slabs of 12mm thickness.                            |
|---------------------------------|--------------------------------------------------------------------------------------------------------------------------------------------------------------------------------------------------------------------------------------------------------------------------|
| PHANTOM BASE WITHOUT<br>WELDING | The steel bottom Phantom BASE solves the problem of water draining of slab sinks, because the slope built into the moulded bottom ensures perfect draining. The radius and sloped profile of Phantom BASE guarantee great practicality and hygiene in everyday cleaning. |
| High thickness                  | Imm thick steel. A significant thickness, which guarantees the maximum sturdiness and durability.                                                                                                                                                                        |
| Small radius                    | Bowls with squared shapes with a modern design and an increased capacity, for a minimal aesthetics connected with an extreme practicity.                                                                                                                                 |
| Perimetral overflow             | The overflow is always a security on the Foster sinks that prevents the overflow of water in case of oversights. The perimeter drain solution improves aesthetics thanks to its square and essential shape.                                                              |