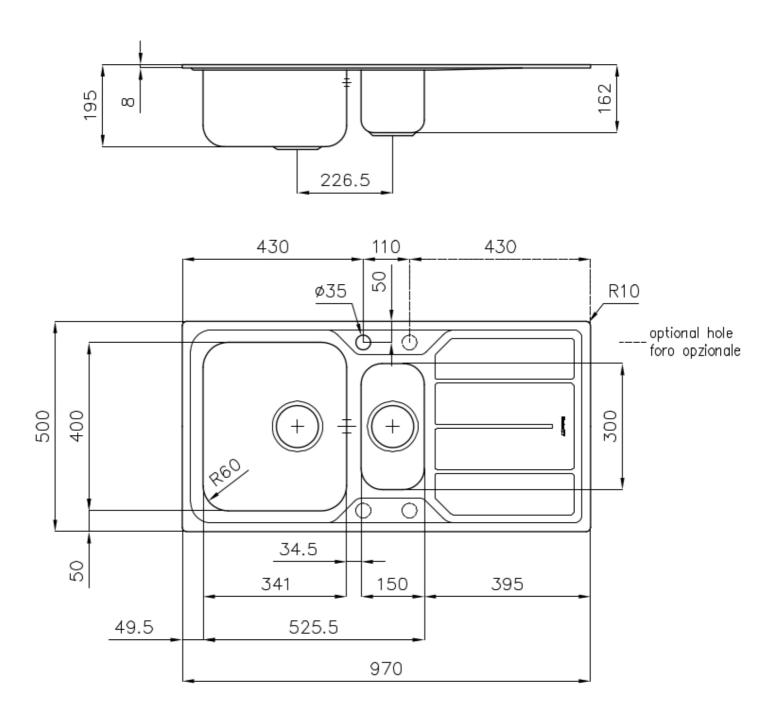

### **TECHNICAL DATA**

### **DETAILS**

| Foster brushed                                                  |
|-----------------------------------------------------------------|
| AISI 304 stainless steel                                        |
| Foster brushed                                                  |
| 60 cm                                                           |
| Standard (8 mm Edge)                                            |
| 970x500 mm                                                      |
| Fixing hooks, gasket, drain, overflow and siphon, boxed packing |
| 1 standard hole - 2nd and 3rd on request                        |
| 950x480 mm                                                      |
|                                                                 |

| Drainer                   | Yes                                                                                                                                                                                                                                                    |
|---------------------------|--------------------------------------------------------------------------------------------------------------------------------------------------------------------------------------------------------------------------------------------------------|
| Width                     | 97 cm                                                                                                                                                                                                                                                  |
| Bowl dimension            | 341x400 + 150x300 mm                                                                                                                                                                                                                                   |
| Number of bowls           | 2 bowls                                                                                                                                                                                                                                                |
| Waste fitting             | 3,5" drain                                                                                                                                                                                                                                             |
| FEATURES                  |                                                                                                                                                                                                                                                        |
| Sliding brackets          |                                                                                                                                                                                                                                                        |
| Added value               | Foster uses steel thicknesses higher than those used on average by other manufacturers. This is how, thanks to our long experience, we know how to make sinks of superior quality and with a better resistance to aging.                               |
| Basket 3,5" waste fitting | The drain is equipped with a large 3.5" drain, with the practical basket cap that prevents the discharge of solid parts.                                                                                                                               |
| 2nd / 3rd hole availaible | The sink can be customized with the execution on request of additional holes, usable for double-hole mixers, for remote controlled drains or for the installation of soap dispensers. The positions are marked on the drawings with dotted line holes. |