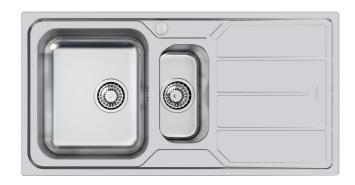

# Sink Elettra 5197 06x

Kitchen Sinks

Code: 5197 06x

Code: 5197 061 DX (Vasca a destra) Code: 5197 062 SX (Vasca a sinistra)

### **DETAILS**

| Foster brushed                                                  |
|-----------------------------------------------------------------|
| AISI 304 stainless steel                                        |
| Foster brushed                                                  |
| 60 cm                                                           |
| Standard (8 mm Edge)                                            |
| 970x500 mm                                                      |
| Fixing hooks, gasket, drain, overflow and siphon, boxed packing |
| 1 standard hole - 2nd and 3rd on request                        |
| 950x480 mm                                                      |
|                                                                 |

| Drainer                   | Yes                                                                                                                                                                                                                                                    |
|---------------------------|--------------------------------------------------------------------------------------------------------------------------------------------------------------------------------------------------------------------------------------------------------|
| Width                     | 97 cm                                                                                                                                                                                                                                                  |
| Bowl dimension            | 341x400 + 150x300 mm                                                                                                                                                                                                                                   |
| Number of bowls           | 2 bowls                                                                                                                                                                                                                                                |
| Waste fitting             | 3,5" drain                                                                                                                                                                                                                                             |
| FEATURES                  |                                                                                                                                                                                                                                                        |
| Sliding brackets          |                                                                                                                                                                                                                                                        |
| Added value               | Foster uses steel thicknesses higher than those used on average by other manufacturers. This is how, thanks to our long experience, we know how to make sinks of superior quality and with a better resistance to aging.                               |
| Basket 3,5" waste fitting | The drain is equipped with a large 3.5" drain, with the practical basket cap that prevents the discharge of solid parts.                                                                                                                               |
| 2nd / 3rd hole availaible | The sink can be customized with the execution on request of additional holes, usable for double-hole mixers, for remote controlled drains or for the installation of soap dispensers. The positions are marked on the drawings with dotted line holes. |