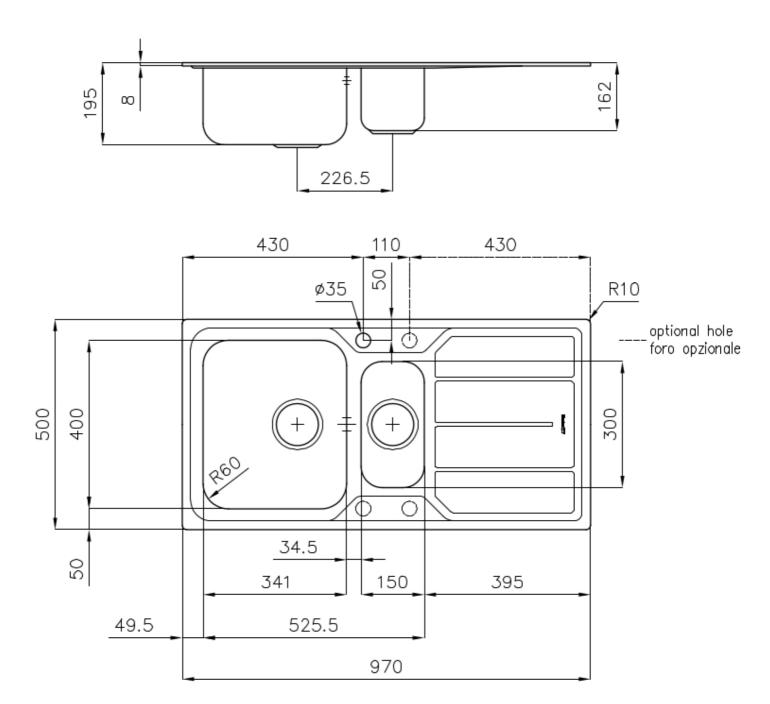

# **DETAILS**

| Edge/Installation Type | Standard (8 mm Edge)                                            |
|------------------------|-----------------------------------------------------------------|
| Finish                 | Foster brushed                                                  |
| Material               | AISI 304 stainless steel                                        |
| Texture                | Foster brushed                                                  |
| Base                   | 60 cm                                                           |
| Dimensions             | 970x500 mm                                                      |
| Standard fittings      | Fixing hooks, gasket, drain, overflow and siphon, boxed packing |
| Mixer holes            | 1 standard hole - 2nd and 3rd on request                        |
| Built-in hole          | 950x480 mm                                                      |
|                        |                                                                 |

| Drainer                   | Yes                                                                                                                                                                                                                                                    |
|---------------------------|--------------------------------------------------------------------------------------------------------------------------------------------------------------------------------------------------------------------------------------------------------|
| Width                     | 97 cm                                                                                                                                                                                                                                                  |
| Bowl dimension            | 341x400 + 150x300 mm                                                                                                                                                                                                                                   |
| Number of bowls           | 2 bowls                                                                                                                                                                                                                                                |
| Waste fitting             | 3,5" drain                                                                                                                                                                                                                                             |
| FEATURES                  |                                                                                                                                                                                                                                                        |
| 2nd / 3rd hole availaible | The sink can be customized with the execution on request of additional holes, usable for double-hole mixers, for remote controlled drains or for the installation of soap dispensers. The positions are marked on the drawings with dotted line holes. |
| Added value               | Foster uses steel thicknesses higher than those used on average by other manufacturers. This is how, thanks to our long experience, we know how to make sinks of superior quality and with a better resistance to aging.                               |
| Basket 3,5" waste fitting | The drain is equipped with a large 3.5" drain, with the practical basket cap that prevents the discharge of solid parts.                                                                                                                               |
| Sliding brackets          |                                                                                                                                                                                                                                                        |

#### **TECHNICAL DATA**