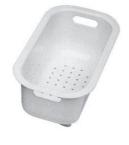

g | The drain is equipped with a large 3.5" drain, with the practical basket cap that prevents the discharge of solid parts.                                                                                                                               |
| Sliding brackets          |                                                                                                                                                                                                                                                        |



#### **TECHNICAL DATA**





## **GALLERY**





## **OPTIONAL ACCESSORIES**



Glass chopping board



**HPDE** Chopping board



Iroko-wood chopping board



Iroko-wood sliding chopping board



Stainless steel basket



Stainless steel plate rack



White bowl



White colander



#### **RECOMMENDED PAIRINGS**





Mixer Tap F2000 - Basso

Mixer Tap Luisa

#### **OPTIONAL AUTOMATIC WASTE FITTINGS**



Automatic waste fitting



Automatic waste fitting



LIRA automatic waste fitting