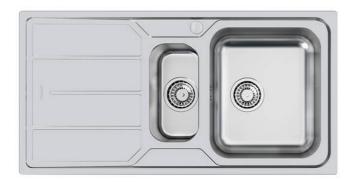

# **Sink Elettra**

Kitchen Sinks Code: 5197 061

# **DETAILS**

| Edge/Installation Type | Standard (8 mm Edge)                                            |
|------------------------|-----------------------------------------------------------------|
| Finish                 | Foster brushed                                                  |
| Material               | AISI 304 stainless steel                                        |
| Texture                | Foster brushed                                                  |
| Base                   | 60 cm                                                           |
| Dimensions             | 970x500 mm                                                      |
| Standard fittings      | Fixing hooks, gasket, drain, overflow and siphon, boxed packing |
| Mixer holes            | 1 standard hole - 2nd and 3rd on request                        |
| Built-in hole          | 950x480 mm                                                      |
|                        |                                                                 |

| Drainer                   | Yes                                                                                                                                                                                                                                                    |
|---------------------------|--------------------------------------------------------------------------------------------------------------------------------------------------------------------------------------------------------------------------------------------------------|
| Width                     | 97 cm                                                                                                                                                                                                                                                  |
| Bowl dimension            | 341x400 + 150x300 mm                                                                                                                                                                                                                                   |
| Number of bowls           | 2 bowls                                                                                                                                                                                                                                                |
| Waste fitting             | 3,5" drain                                                                                                                                                                                                                                             |
| FEATURES                  |                                                                                                                                                                                                                                                        |
| 2nd / 3rd hole availaible | The sink can be customized with the execution on request of additional holes, usable for double-hole mixers, for remote controlled drains or for the installation of soap dispensers. The positions are marked on the drawings with dotted line holes. |
| Added value               | Foster uses steel thicknesses higher than those used on average by other manufacturers. This is how, thanks to our long experience, we know how to make sinks of superior quality and with a better resistance to aging.                               |
| Basket 3,5" waste fitting | The drain is equipped with a large 3.5" drain, with the practical basket cap that prevents the discharge of solid parts.                                                                                                                               |
| Sliding brackets          |                                                                                                                                                                                                                                                        |