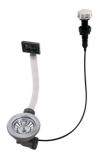

### **OPTIONAL AUTOMATIC WASTE FITTINGS**

LIRA automatic waste fitting 8407 103