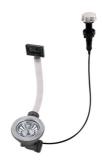

### **OPTIONAL AUTOMATIC WASTE FITTINGS**

LIRA automatic waste fitting 8407 103