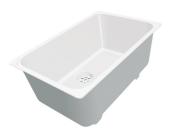

al basket cap that prevents the discharge of solid parts.                                                                                                                               |
| 2nd / 3rd hole availaible | The sink can be customized with the execution on request of additional holes, usable for double-hole mixers, for remote controlled drains or for the installation of soap dispensers. The positions are marked on the drawings with dotted line holes. |

# Foster ==

#### **TECHNICAL DATA**





\_\_\_optional hole foro opzionale



#### **OPTIONAL ACCESSORIES**



Glass chopping board 8631 300



HPDE Chopping board 8657 001



Iroko-wood chopping board 8647 000



Iroko-wood sliding chopping board 8643 000



Stainless steel basket 8611 000



Stainless steel plate rack 8100 301



White bowl 8153 100



#### **RECOMMENDED PAIRINGS**





Mixer Tap F2000 - Basso 8459 Mixer Tap Luisa 8482 000 000

### **OPTIONAL AUTOMATIC WASTE FITTINGS**









LIRA automatic waste fitting 8407 103