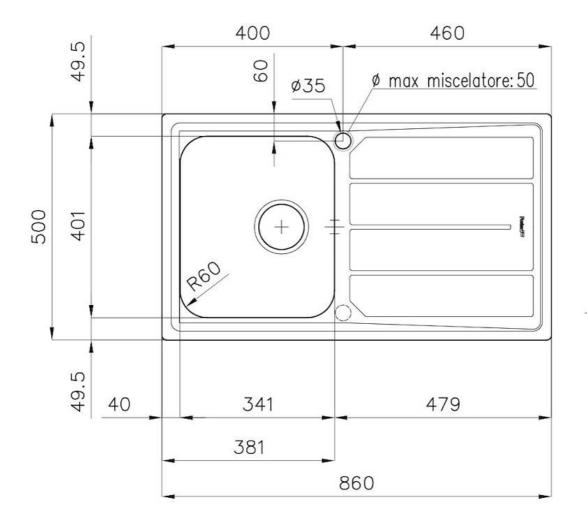

#### **TECHNICAL DATA**

\_\_\_optional hole foro opzionale

#### **DETAILS**

| Foster brushed                                                  |
|-----------------------------------------------------------------|
| AISI 304 stainless steel                                        |
| Foster brushed                                                  |
| 45 cm                                                           |
| Standard (8 mm Edge)                                            |
| 860x500 mm                                                      |
| Fixing hooks, gasket, drain, overflow and siphon, boxed packing |
| 1 standard hole - 2nd hole on request                           |
| 840x480 mm                                                      |
|                                                                 |

| Drainer                   | Yes                                                                                                                                                                                                                                                    |
|---------------------------|--------------------------------------------------------------------------------------------------------------------------------------------------------------------------------------------------------------------------------------------------------|
| Width                     | 86 cm                                                                                                                                                                                                                                                  |
| Bowl dimension            | 341x400mm                                                                                                                                                                                                                                              |
| Number of bowls           | 1 bowl                                                                                                                                                                                                                                                 |
| Waste fitting             | 3,5" drain                                                                                                                                                                                                                                             |
| FEATURES                  |                                                                                                                                                                                                                                                        |
| Sliding brackets          |                                                                                                                                                                                                                                                        |
| Added value               | Foster uses steel thicknesses higher than those used on average by other manufacturers. This is how, thanks to our long experience, we know how to make sinks of superior quality and with a better resistance to aging.                               |
| Basket 3,5" waste fitting | The drain is equipped with a large 3.5" drain, with the practical basket cap that prevents the discharge of solid parts.                                                                                                                               |
| 2nd / 3rd hole availaible | The sink can be customized with the execution on request of additional holes, usable for double-hole mixers, for remote controlled drains or for the installation of soap dispensers. The positions are marked on the drawings with dotted line holes. |