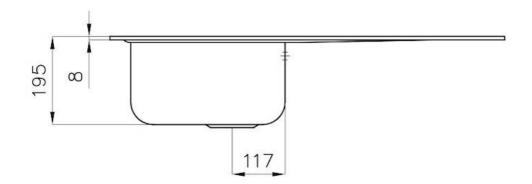

#### **TECHNICAL DATA**

\_\_\_optional hole foro opzionale

#### **DETAILS**

| Foster brushed                                                  |
|-----------------------------------------------------------------|
| AISI 304 stainless steel                                        |
| Foster brushed                                                  |
| 45 cm                                                           |
| Standard (8 mm Edge)                                            |
| 860x500 mm                                                      |
| Fixing hooks, gasket, drain, overflow and siphon, boxed packing |
| 1 standard hole - 2nd hole on request                           |
| 840x480 mm                                                      |
|                                                                 |