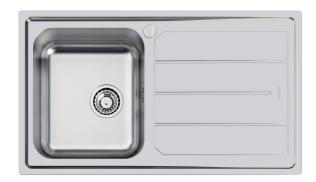

## Sink Elettra 5186 06x

Kitchen Sinks

Code: 5186 06x

Code: 5186 061 DX (Vasca a destra) Code: 5186 062 SX (Vasca a sinistra)

#### **DETAILS**

| Foster brushed                                                  |
|-----------------------------------------------------------------|
| AISI 304 stainless steel                                        |
| Foster brushed                                                  |
| 45 cm                                                           |
| Standard (8 mm Edge)                                            |
| 860x500 mm                                                      |
| Fixing hooks, gasket, drain, overflow and siphon, boxed packing |
| 1 standard hole - 2nd hole on request                           |
| 840x480 mm                                                      |
|                                                                 |

| Drainer                   | Yes                                                                                                                                                                                                                                                    |
|---------------------------|--------------------------------------------------------------------------------------------------------------------------------------------------------------------------------------------------------------------------------------------------------|
| Width                     | 86 cm                                                                                                                                                                                                                                                  |
| Bowl dimension            | 341x400mm                                                                                                                                                                                                                                              |
| Number of bowls           | 1 bowl                                                                                                                                                                                                                                                 |
| Waste fitting             | 3,5" drain                                                                                                                                                                                                                                             |
| FEATURES                  |                                                                                                                                                                                                                                                        |
| Sliding brackets          |                                                                                                                                                                                                                                                        |
| Added value               | Foster uses steel thicknesses higher than those used on average by other manufacturers. This is how, thanks to our long experience, we know how to make sinks of superior quality and with a better resistance to aging.                               |
| Basket 3,5" waste fitting | The drain is equipped with a large 3.5" drain, with the practical basket cap that prevents the discharge of solid parts.                                                                                                                               |
| 2nd / 3rd hole availaible | The sink can be customized with the execution on request of additional holes, usable for double-hole mixers, for remote controlled drains or for the installation of soap dispensers. The positions are marked on the drawings with dotted line holes. |