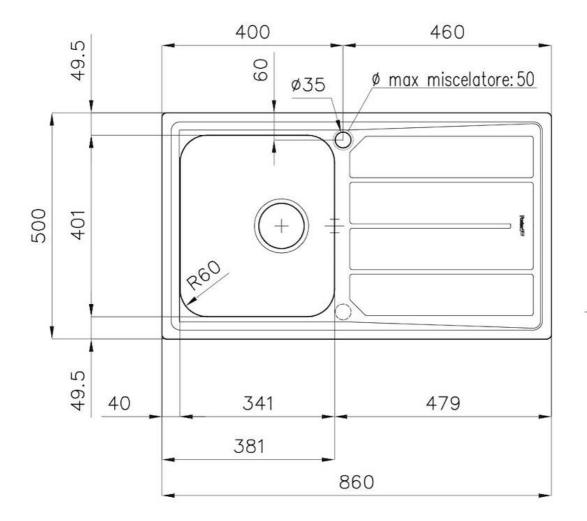

#### **DETAILS**

| Edge/Installation Type | Standard (8 mm Edge)                                            |
|------------------------|-----------------------------------------------------------------|
| Finish                 | Foster brushed                                                  |
| Material               | AISI 304 stainless steel                                        |
| Texture                | Foster brushed                                                  |
| Base                   | 45 cm                                                           |
| Dimensions             | 860x500 mm                                                      |
| Standard fittings      | Fixing hooks, gasket, drain, overflow and siphon, boxed packing |
| Mixer holes            | 1 standard hole - 2nd hole on request                           |
| Built-in hole          | 840x480 mm                                                      |

| Drainer                   | Yes                                                                                                                                                                                                                                                    |
|---------------------------|--------------------------------------------------------------------------------------------------------------------------------------------------------------------------------------------------------------------------------------------------------|
| Width                     | 86 cm                                                                                                                                                                                                                                                  |
| Bowl dimension            | 341x400mm                                                                                                                                                                                                                                              |
| Number of bowls           | 1 bowl                                                                                                                                                                                                                                                 |
| Waste fitting             | 3,5" drain                                                                                                                                                                                                                                             |
| FEATURES                  |                                                                                                                                                                                                                                                        |
| 2nd / 3rd hole availaible | The sink can be customized with the execution on request of additional holes, usable for double-hole mixers, for remote controlled drains or for the installation of soap dispensers. The positions are marked on the drawings with dotted line holes. |
| Added value               | Foster uses steel thicknesses higher than those used on average by other manufacturers. This is how, thanks to our long experience, we know how to make sinks of superior quality and with a better resistance to aging.                               |
| Basket 3,5" waste fitting | The drain is equipped with a large 3.5" drain, with the practical basket cap that prevents the discharge of solid parts.                                                                                                                               |
| Sliding brackets          |                                                                                                                                                                                                                                                        |

## **TECHNICAL DATA**

\_\_\_optional hole foro opzionale