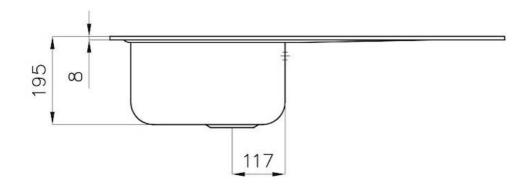

#### **DETAILS**

| Edge/Installation Type | Standard (8 mm Edge)                                            |
|------------------------|-----------------------------------------------------------------|
| Finish                 | Foster brushed                                                  |
| Material               | AISI 304 stainless steel                                        |
| Texture                | Foster brushed                                                  |
| Base                   | 45 cm                                                           |
| Dimensions             | 860x500 mm                                                      |
| Standard fittings      | Fixing hooks, gasket, drain, overflow and siphon, boxed packing |
| Mixer holes            | 1 standard hole - 2nd hole on request                           |
| Built-in hole          | 840x480 mm                                                      |

## **TECHNICAL DATA**

\_\_\_optional hole foro opzionale