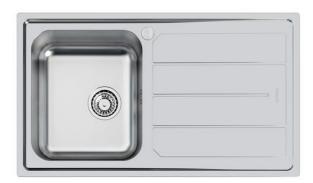

# **Sink Elettra**

Kitchen Sinks Code: 5186 062

#### **DETAILS**

| Edge/Installation Type | Standard (8 mm Edge)                                            |
|------------------------|-----------------------------------------------------------------|
| Finish                 | Foster brushed                                                  |
| Material               | AISI 304 stainless steel                                        |
| Texture                | Foster brushed                                                  |
| Base                   | 45 cm                                                           |
| Dimensions             | 860x500 mm                                                      |
| Standard fittings      | Fixing hooks, gasket, drain, overflow and siphon, boxed packing |
| Mixer holes            | 1 standard hole - 2nd hole on request                           |
| Built-in hole          | 840x480 mm                                                      |

| Drainer                   | Yes                                                                                                                                                                                                                                                    |
|---------------------------|--------------------------------------------------------------------------------------------------------------------------------------------------------------------------------------------------------------------------------------------------------|
| Width                     | 86 cm                                                                                                                                                                                                                                                  |
| Bowl dimension            | 341x400mm                                                                                                                                                                                                                                              |
| Number of bowls           | 1 bowl                                                                                                                                                                                                                                                 |
| Waste fitting             | 3,5" drain                                                                                                                                                                                                                                             |
| FEATURES                  |                                                                                                                                                                                                                                                        |
| 2nd / 3rd hole availaible | The sink can be customized with the execution on request of additional holes, usable for double-hole mixers, for remote controlled drains or for the installation of soap dispensers. The positions are marked on the drawings with dotted line holes. |
| Added value               | Foster uses steel thicknesses higher than those used on average by other manufacturers. This is how, thanks to our long experience, we know how to make sinks of superior quality and with a better resistance to aging.                               |
| Basket 3,5" waste fitting | The drain is equipped with a large 3.5" drain, with the practical basket cap that prevents the discharge of solid parts.                                                                                                                               |
| Sliding brackets          |                                                                                                                                                                                                                                                        |