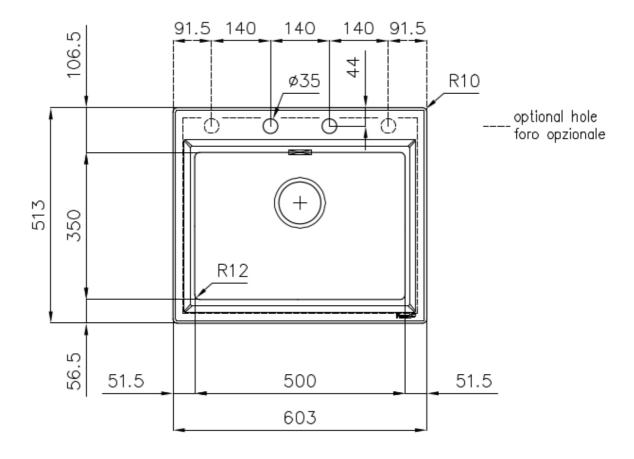

#### **DETAILS**

| Edge/Installation Type | Flat Edge                                                       |
|------------------------|-----------------------------------------------------------------|
| Finish                 | Foster brushed                                                  |
| Material               | AISI 304 stainless steel                                        |
| Texture                | Foster brushed                                                  |
| Base                   | 60 cm                                                           |
| Dimensions             | 603x513 mm                                                      |
| Standard fittings      | Fixing hooks, gasket, drain, overflow and siphon, boxed packing |
| Mixer holes            | 2 standard holes - 3rd and 4th holes on request                 |
| Built-in hole          | 570x480 mm                                                      |

| Drainer                   | No                                                                                                                                                                                                                                                     |
|---------------------------|--------------------------------------------------------------------------------------------------------------------------------------------------------------------------------------------------------------------------------------------------------|
| Bowl dimension            | 500x350mm                                                                                                                                                                                                                                              |
| Notes:                    | Preassembled seals                                                                                                                                                                                                                                     |
| Number of bowls           | 1 bowl                                                                                                                                                                                                                                                 |
| Waste fitting             | Drain with automatic PM control                                                                                                                                                                                                                        |
| FEATURES                  |                                                                                                                                                                                                                                                        |
| 2nd / 3rd hole availaible | The sink can be customized with the execution on request of additional holes, usable for double-hole mixers, for remote controlled drains or for the installation of soap dispensers. The positions are marked on the drawings with dotted line holes. |
| Basket 3,5" waste fitting | The drain is equipped with a large 3.5" drain, with the practical basket cap that prevents the discharge of solid parts.                                                                                                                               |
| Deep bowls                | This bowls reach an important depth, over 20 cm, thanks to the advanced production technology, that can be offer great capiency and practicity in all the washing operations.                                                                          |
| High thickness            | Imm thick steel. A significant thickness, which guarantees the maximum sturdiness and durability.                                                                                                                                                      |
| Perimetral overflow       | The overflow is always a security on the Foster sinks that prevents the overflow of water in case of oversights. The perimeter drain solution improves aesthetics thanks to its square and essential shape.                                            |
| Small radius              | Bowls with squared shapes with a modern design and an increased capacity, for a minimal aesthetics connected with an extreme practicity.                                                                                                               |