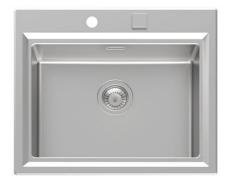

# **Sink Stripe**

Kitchen Sinks Code: 4505 050

#### **DETAILS**

| Edge/Installation Type | Flat Edge                                                       |
|------------------------|-----------------------------------------------------------------|
| Finish                 | Foster brushed                                                  |
| Material               | AISI 304 stainless steel                                        |
| Texture                | Foster brushed                                                  |
| Base                   | 60 cm                                                           |
| Dimensions             | 603x513 mm                                                      |
| Standard fittings      | Fixing hooks, gasket, drain, overflow and siphon, boxed packing |
| Mixer holes            | 2 standard holes - 3rd and 4th holes on request                 |
| Built-in hole          | 570x480 mm                                                      |