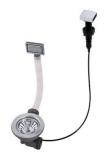

ness and durability.                                                                                                                                                      |
| Perimetral overflow       | The overflow is always a security on the Foster sinks that prevents the overflow of water in case of oversights. The perimeter drain solution improves aesthetics thanks to its square and essential shape.                                            |
| Small radius              | Bowls with squared shapes with a modern design and an increased capacity, for a minimal aesthetics connected with an extreme practicity.                                                                                                               |



### **TECHNICAL DATA**







### **GALLERY**



## **EQUIPMENT**



Automatic waste fitting

### **OPTIONAL ACCESSORIES**



Iroko-wood chopping board



Stainless steel plate rack



### **RECOMMENDED PAIRINGS**





Mixer Tap Milanello

Mixer Tap NYC