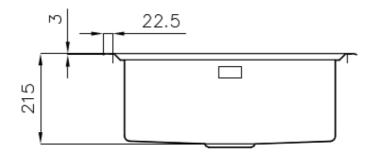

#### **DETAILS**

| Edge/Installation Type | Flat Edge                                                       |
|------------------------|-----------------------------------------------------------------|
| Finish                 | Foster brushed                                                  |
| Material               | AISI 304 stainless steel                                        |
| Texture                | Foster brushed                                                  |
| Base                   | 60 cm                                                           |
| Dimensions             | 603x513 mm                                                      |
| Standard fittings      | Fixing hooks, gasket, drain, overflow and siphon, boxed packing |
| Mixer holes            | 2 standard holes - 3rd and 4th holes on request                 |
| Built-in hole          | 570x480 mm                                                      |

| Drainer                   | No                                                                                                                                                                                                                                                     |
|---------------------------|--------------------------------------------------------------------------------------------------------------------------------------------------------------------------------------------------------------------------------------------------------|
| Bowl dimension            | 500x350mm                                                                                                                                                                                                                                              |
| Notes:                    | Preassembled seals                                                                                                                                                                                                                                     |
| Number of bowls           | 1 bowl                                                                                                                                                                                                                                                 |
| Waste fitting             | Drain with automatic PM control                                                                                                                                                                                                                        |
| FEATURES                  |                                                                                                                                                                                                                                                        |
| 2nd / 3rd hole availaible | The sink can be customized with the execution on request of additional holes, usable for double-hole mixers, for remote controlled drains or for the installation of soap dispensers. The positions are marked on the drawings with dotted line holes. |
| Basket 3,5" waste fitting | The drain is equipped with a large 3.5" drain, with the practical basket cap that prevents the discharge of solid parts.                                                                                                                               |
| Deep bowls                | This bowls reach an important depth, over 20 cm, thanks to the advanced production technology, that can be offer great capiency and practicity in all the washing operations.                                                                          |
| High thickness            | Imm thick steel. A significant thickness, which guarantees the maximum sturdiness and durability.                                                                                                                                                      |
| Perimetral overflow       | The overflow is always a security on the Foster sinks that prevents the overflow of water in case of oversights. The perimeter drain solution improves aesthetics thanks to its square and essential shape.                                            |
| Small radius              | Bowls with squared shapes with a modern design and an increased capacity, for a minimal aesthetics connected with an extreme practicity.                                                                                                               |