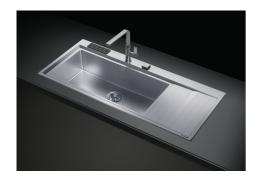

| Imm thick steel. A significant thickness, which guarantees the maximum sturdiness and durability.                                                                                                           |
| Perimetral overflow       | The overflow is always a security on the Foster sinks that prevents the overflow of water in case of oversights. The perimeter drain solution improves aesthetics thanks to its square and essential shape. |
| Small radius              | Bowls with squared shapes with a modern design and an increased capacity, for a minimal                                                                                                                     |

aesthetics connected with an extreme practicity.



## **TECHNICAL DATA**





# Foster ==

### **GALLERY**







# **EQUIPMENT**



Automatic waste fitting - PM 8407 113

### **OPTIONAL ACCESSORIES**



Iroko-wood chopping board 8643 117



Stainless steel plate rack 8100 305



Black grid 8100 618



# **RECOMMENDED PAIRINGS**



Mixer Tap Milanello 8425 100



Mixer Tap NYC 8486 000