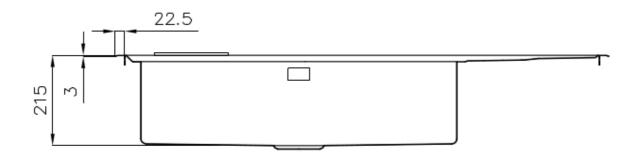

#### **DETAILS**

| Edge/Installation Type | Flat Edge                                                       |
|------------------------|-----------------------------------------------------------------|
| Finish                 | Foster brushed                                                  |
| Material               | AISI 304 stainless steel                                        |
| Texture                | Foster brushed                                                  |
| Base                   | 80-90 cm                                                        |
| Dimensions             | 1173x513 mm                                                     |
| Standard fittings      | Fixing hooks, gasket, drain, overflow and siphon, boxed packing |
| Mixer holes            | 2 standard holes                                                |
| Built-in hole          | 1140 x 480 mm                                                   |