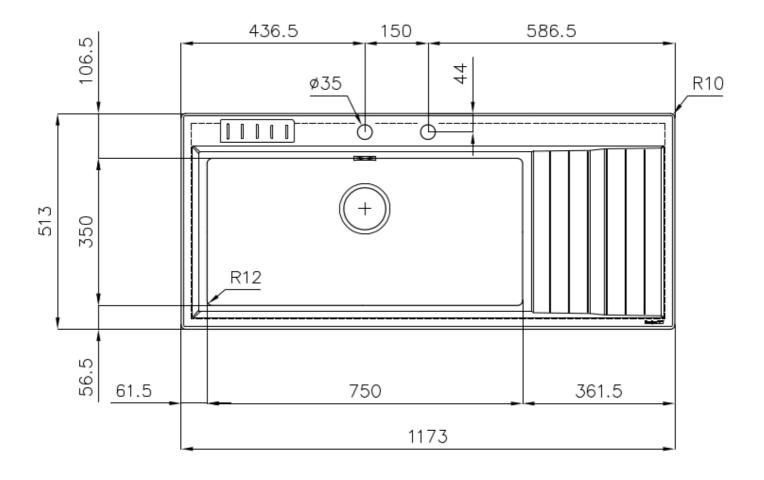

#### **DETAILS**

| Edge/Installation Type | Flat Edge                                                       |
|------------------------|-----------------------------------------------------------------|
| Finish                 | Foster brushed                                                  |
| Material               | AISI 304 stainless steel                                        |
| Texture                | Foster brushed                                                  |
| Base                   | 80-90 cm                                                        |
| Dimensions             | 1173x513 mm                                                     |
| Standard fittings      | Fixing hooks, gasket, drain, overflow and siphon, boxed packing |
| Mixer holes            | 2 standard holes                                                |
| Built-in hole          | 1140 x 480 mm                                                   |

| Drainer         | Yes                             |
|-----------------|---------------------------------|
| Width           | 117 cm                          |
| Bowl dimension  | 750x350mm                       |
| Number of bowls | 1 bowl                          |
| Waste fitting   | Drain with automatic PM control |