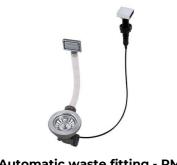

teel. A significant thickness, which guarantees the maximum sturdiness and durability.                                                                                                           |
| Perimetral overflow       | The overflow is always a security on the Foster sinks that prevents the overflow of water in case of oversights. The perimeter drain solution improves aesthetics thanks to its square and essential shape. |
| Small radius              | Bowls with squared shapes with a modern design and an increased capacity, for a minimal                                                                                                                     |

aesthetics connected with an extreme practicity.



## **TECHNICAL DATA**





# Foster ==

### **GALLERY**







# **EQUIPMENT**



Automatic waste fitting - PM 8407 113

### **OPTIONAL ACCESSORIES**



Iroko-wood chopping board 8643 117



Stainless steel plate rack 8100 305



Black grid 8100 618



# **RECOMMENDED PAIRINGS**



Mixer Tap Milanello 8425 100



Mixer Tap NYC 8486 000