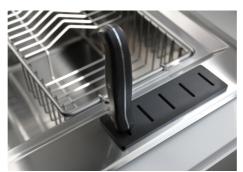

# **EQUIPMENT**

1 x Automatic waste fitting 8407 113 1x Knife holder element

# **EQUIPMENT**

Automatic waste fitting - PM 8407 113