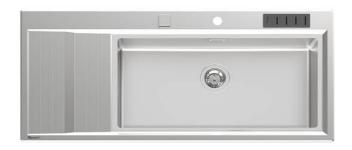

# **Sink Stripe**

Bowl on the right Kitchen Sinks Code: 4504 051

#### **DETAILS**

| Edge/Installation Type | Flat Edge                                                       |
|------------------------|-----------------------------------------------------------------|
| Finish                 | Foster brushed                                                  |
| Material               | AISI 304 stainless steel                                        |
| Texture                | Foster brushed                                                  |
| Base                   | 80-90 cm                                                        |
| Dimensions             | 1173x513 mm                                                     |
| Standard fittings      | Fixing hooks, gasket, drain, overflow and siphon, boxed packing |
| Mixer holes            | 2 standard holes                                                |
| Built-in hole          | 1140 x 480 mm                                                   |

| Drainer         | Yes                             |
|-----------------|---------------------------------|
| Width           | 117 cm                          |
| Bowl dimension  | 750x350mm                       |
| Number of bowls | 1 bowl                          |
| Waste fitting   | Drain with automatic PM control |