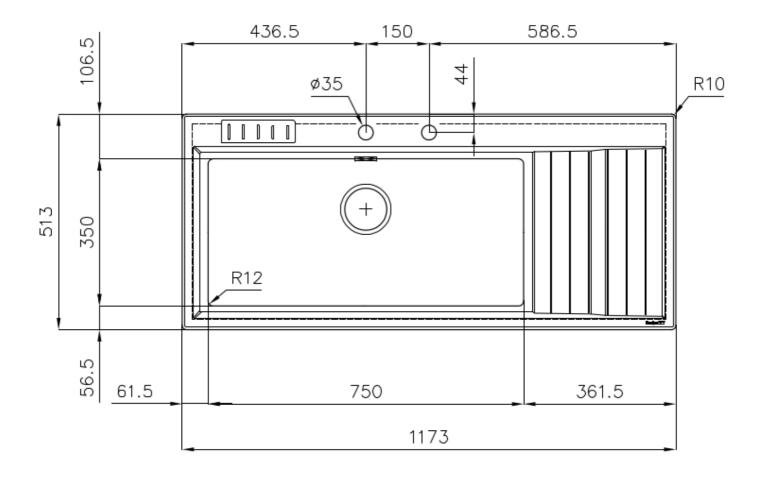

#### DETAILS

| Edge/Installation Type | Flat Edge                                                       |
|------------------------|-----------------------------------------------------------------|
| Finish                 | Foster brushed                                                  |
| Material               | AISI 304 stainless steel                                        |
| Texture                | Foster brushed                                                  |
| Base                   | 80-90 cm                                                        |
| Dimensions             | 1173x513 mm                                                     |
| Standard fittings      | Fixing hooks, gasket, drain, overflow and siphon, boxed packing |
| Mixer holes            | 2 standard holes                                                |
| Built-in hole          | 1140x480 mm                                                     |

| Drainer         | Yes                             |
|-----------------|---------------------------------|
| Width           | 117 cm                          |
| Bowl dimension  | 750x350mm                       |
| Number of bowls | 1 bowl                          |
| Waste fitting   | Drain with automatic PM control |

#### **TECHNICAL DATA**