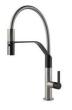

|
| Perimetral overflow       | The overflow is always a security on the Foster sinks that prevents the overflow of water in case of oversights. The perimeter drain solution improves aesthetics thanks to its square and essential shape.                                            |

Small radius

Bowls with squared shapes with a modern design and an increased capacity, for a minimal aesthetics connected with an extreme practicity.

#### **TECHNICAL DATA**





#### GALLERY









#### EQUIPMENT



Automatic waste fitting



#### **OPTIONAL ACCESSORIES**





Iroko-wood chopping board

Stainless steel plate rack

#### **RECOMMENDED PAIRINGS**



Mixer Tap Milanello

Mixer Tap NYC