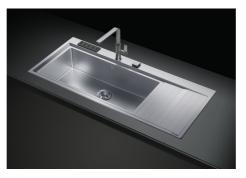

### Sink Stripe

Kitchen Sinks

Code: 4504 052

#### DETAILS

| Edge/Installation Type | Flat Edge                                                       |
|------------------------|-----------------------------------------------------------------|
| Finish                 | Foster brushed                                                  |
| Material               | AISI 304 stainless steel                                        |
| Texture                | Foster brushed                                                  |
| Base                   | 80-90 cm                                                        |
| Dimensions             | 1173x513 mm                                                     |
| Standard fittings      | Fixing hooks, gasket, drain, overflow and siphon, boxed packing |
| Mixer holes            | 2 standard holes                                                |
| Built-in hole          | 1140x480 mm                                                     |

| Drainer         | Yes                             |
|-----------------|---------------------------------|
| Width           | 117 cm                          |
| Bowl dimension  | 750x350mm                       |
| Number of bowls | 1 bowl                          |
| Waste fitting   | Drain with automatic PM control |

Small radius

Bowls with squared shapes with a modern design and an increased capacity, for a minimal aesthetics connected with an extreme practicity.