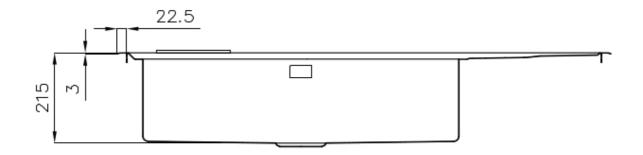

#### DETAILS

| Edge/Installation Type | Flat Edge                                                       |
|------------------------|-----------------------------------------------------------------|
| Finish                 | Foster brushed                                                  |
| Material               | AISI 304 stainless steel                                        |
| Texture                | Foster brushed                                                  |
| Base                   | 80-90 cm                                                        |
| Dimensions             | 1173x513 mm                                                     |
| Standard fittings      | Fixing hooks, gasket, drain, overflow and siphon, boxed packing |
| Mixer holes            | 2 standard holes                                                |
| Built-in hole          | 1140x480 mm                                                     |

#### **TECHNICAL DATA**