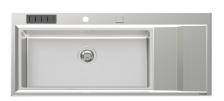

|
| High thickness            | 1mm thick steel. A significant thickness, which guarantees the maximum sturdiness and durability.                                                                                                                                                      |
| Perimetral overflow       | The overflow is always a security on the Foster sinks that prevents the overflow of water in case of oversights. The perimeter drain solution improves aesthetics thanks to its square and essential shape.                                            |

Small radius

Bowls with squared shapes with a modern design and an increased capacity, for a minimal aesthetics connected with an extreme practicity.

#### **TECHNICAL DATA**





#### GALLERY









#### EQUIPMENT



Automatic waste fitting



#### **OPTIONAL ACCESSORIES**





Iroko-wood chopping board

Stainless steel plate rack

#### **RECOMMENDED PAIRINGS**



Mixer Tap Milanello

Mixer Tap NYC