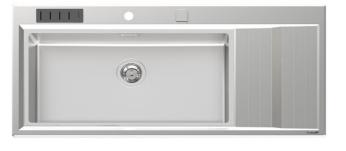

### Sink Stripe

Kitchen Sinks

Code: 4504 052

#### DETAILS

| Edge/Installation Type | Flat Edge                                                       |
|------------------------|-----------------------------------------------------------------|
| Finish                 | Foster brushed                                                  |
| Material               | AISI 304 stainless steel                                        |
| Texture                | Foster brushed                                                  |
| Base                   | 80-90 cm                                                        |
| Dimensions             | 1173x513 mm                                                     |
| Standard fittings      | Fixing hooks, gasket, drain, overflow and siphon, boxed packing |
| Mixer holes            | 2 standard holes                                                |
| Built-in hole          | 1140x480 mm                                                     |

| Drainer         | Yes                             |
|-----------------|---------------------------------|
| Width           | 117 cm                          |
| Bowl dimension  | 750x350mm                       |
| Number of bowls | 1 bowl                          |
| Waste fitting   | Drain with automatic PM control |

#### EQUIPMENT

1 x Automatic waste fitting 8407 113 1x Knife holder element

#### FEATURES

| 2nd / 3rd hole availaible | The sink can be customized with the execution on request of additional holes, usable for double-hole mixers, for remote controlled drains or for the installation of soap dispensers. The positions are marked on the drawings with dotted line holes. |
|---------------------------|--------------------------------------------------------------------------------------------------------------------------------------------------------------------------------------------------------------------------------------------------------|
| Basket 3,5" waste fitting | The drain is equipped with a large 3.5" drain, with the practical basket cap that prevents the discharge of solid parts.                                                                                                                               |
| Deep bowls                | This bowls reach an important depth, over 20 cm, thanks to the advanced production technology, that can be offer great capiency and practicity in all the washing operations.                                                                          |
| High thickness            | 1mm thick steel. A significant thickness, which guarantees the maximum sturdiness and durability.                                                                                                                                                      |
| Perimetral overflow       | The overflow is always a security on the Foster sinks that prevents the overflow of water in case of oversights. The perimeter drain solution improves aesthetics thanks to its square and essential shape.                                            |