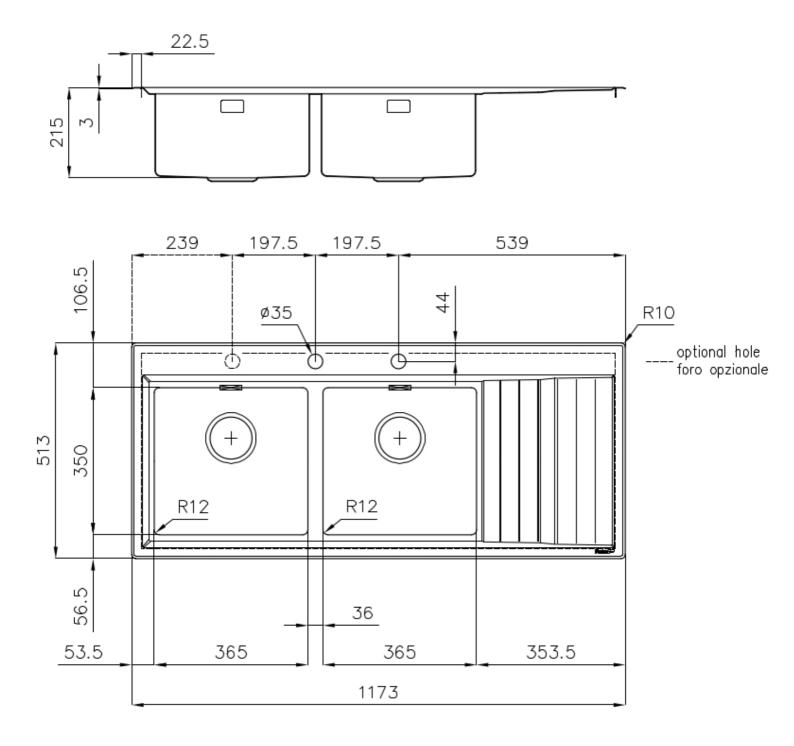

### DETAILS

| Finish                 | Foster brushed                                                  |
|------------------------|-----------------------------------------------------------------|
| Material               | AISI 304 stainless steel                                        |
| Texture                | Foster brushed                                                  |
| Base                   | 80-90 cm                                                        |
| Edge/Installation Type | Flat Edge                                                       |
| Dimensions             | 1173x513 mm                                                     |
| Standard fittings      | Fixing hooks, gasket, drain, overflow and siphon, boxed packing |
| Mixer holes            | 2 standard holes - 3rd hole on request                          |
| Built-in hole          | 1140x480 mm                                                     |

| Drainer         | Yes                             |
|-----------------|---------------------------------|
| Width           | 117 cm                          |
| Bowl dimension  | 365x350mm                       |
| Notes:          | Preassembled seals              |
| Number of bowls | 2 bowls                         |
| Waste fitting   | Drain with automatic PM control |

### FEATURES

| High thickness            | 1mm thick steel. A significant thickness, which guarantees the maximum sturdiness and durability.                                                                                                                                                            |
|---------------------------|--------------------------------------------------------------------------------------------------------------------------------------------------------------------------------------------------------------------------------------------------------------|
| Basket 3,5" waste fitting | The drain is equipped with a large 3.5" drain, with the practical basket cap that prevents the discharge of solid parts.                                                                                                                                     |
| 2nd / 3rd hole availaible | The sink can be customized with the execution on request of additional holes, usable for<br>double-hole mixers, for remote controlled drains or for the installation of soap dispensers. The<br>positions are marked on the drawings with dotted line holes. |
| Perimetral overflow       | The overflow is always a security on the Foster sinks that prevents the overflow of water in case of oversights. The perimeter drain solution improves aesthetics thanks to its square and essential shape.                                                  |
| Small radius              | Bowls with squared shapes with a modern design and an increased capacity, for a minimal aesthetics connected with an extreme practicity.                                                                                                                     |
| Deep bowls                | This bowls reach an important depth, over 20 cm, thanks to the advanced production technology, that can be offer great capiency and practicity in all the washing operations.                                                                                |