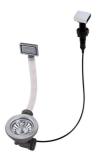

ater in case of oversights. The perimeter drain solution improves aesthetics thanks to its square and essential shape.                                                  |
| Small radius              | Bowls with squared shapes with a modern design and an increased capacity, for a minimal aesthetics connected with an extreme practicity.                                                                                                                     |
| Deep bowls                | This bowls reach an important depth, over 20 cm, thanks to the advanced production technology, that can be offer great capiency and practicity in all the washing operations.                                                                                |

#### **TECHNICAL DATA**



#### GALLERY



#### EQUIPMENT



Automatic waste fitting 8407 113

### **OPTIONAL ACCESSORIES**



#### Chopping board 8643 117



Stainless steel plate rack 8100 305

#### **RECOMMENDED PAIRINGS**





Mixer Tap Milanello 8425 100 Mixer Tap NYC 8486 000