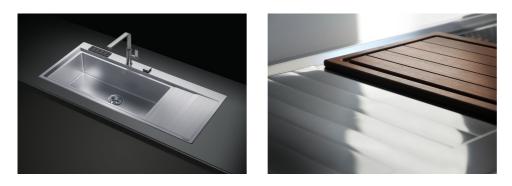

the overflow of water in case of oversights. The perimeter drain solution improves aesthetics thanks to its square and essential shape.                                                  |
| Small radius              | Bowls with squared shapes with a modern design and an increased capacity, for a minimal aesthetics connected with an extreme practicity.                                                                                                                     |
| Deep bowls                | This bowls reach an important depth, over 20 cm, thanks to the advanced production technology, that can be offer great capiency and practicity in all the washing operations.                                                                                |

#### **TECHNICAL DATA**



#### GALLERY



#### EQUIPMENT



Automatic waste fitting 8407 113

### **OPTIONAL ACCESSORIES**



#### Chopping board 8643 117



Stainless steel plate rack 8100 305

#### **RECOMMENDED PAIRINGS**





Mixer Tap Milanello 8425 100 Mixer Tap NYC 8486 000