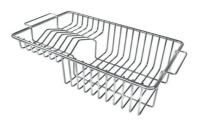

and essential shape.                                                  |
| Small radius              | Bowls with squared shapes with a modern design and an increased capacity, for a minimal aesthetics connected with an extreme practicity.                                                                                                                     |
| Deep bowls                | This bowls reach an important depth, over 20 cm, thanks to the advanced production technology, that can be offer great capiency and practicity in all the washing operations.                                                                                |

#### **TECHNICAL DATA**



#### GALLERY



#### EQUIPMENT



Automatic waste fitting 8407 113

### **OPTIONAL ACCESSORIES**



#### Chopping board 8643 117



Stainless steel plate rack 8100 305

#### **RECOMMENDED PAIRINGS**





Mixer Tap Milanello 8425 100 Mixer Tap NYC 8486 000