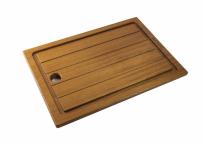

aesthetics thanks to its square and essential shape.                                                  |
| Small radius              | Bowls with squared shapes with a modern design and an increased capacity, for a minimal aesthetics connected with an extreme practicity.                                                                                                                     |
| Deep bowls                | This bowls reach an important depth, over 20 cm, thanks to the advanced production technology, that can be offer great capiency and practicity in all the washing operations.                                                                                |

#### **TECHNICAL DATA**



#### GALLERY



#### EQUIPMENT



Automatic waste fitting 8407 113

### **OPTIONAL ACCESSORIES**



#### Chopping board 8643 117



Stainless steel plate rack 8100 305

#### **RECOMMENDED PAIRINGS**





Mixer Tap Milanello 8425 100 Mixer Tap NYC 8486 000