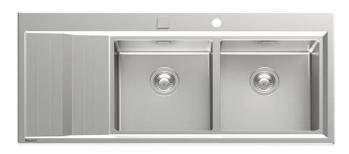

# **Sink Stripe**

Kitchen Sinks Code: 4503 051

#### **DETAILS**

| Edge/Installation Type | Flat Edge                                                       |
|------------------------|-----------------------------------------------------------------|
| Finish                 | Foster brushed                                                  |
| Material               | AISI 304 stainless steel                                        |
| Texture                | Foster brushed                                                  |
| Base                   | 80-90 cm                                                        |
| Dimensions             | 1173x513 mm                                                     |
| Standard fittings      | Fixing hooks, gasket, drain, overflow and siphon, boxed packing |
| Mixer holes            | 2 standard holes - 3rd hole on request                          |
| Built-in hole          | 1140x480 mm                                                     |

| Drainer                   | Yes                                                                                                                                                                                                                                                    |
|---------------------------|--------------------------------------------------------------------------------------------------------------------------------------------------------------------------------------------------------------------------------------------------------|
| Width                     | 117 cm                                                                                                                                                                                                                                                 |
| Bowl dimension            | 365x350mm                                                                                                                                                                                                                                              |
| Notes:                    | Preassembled seals                                                                                                                                                                                                                                     |
| Number of bowls           | 2 bowls                                                                                                                                                                                                                                                |
| Waste fitting             | Drain with automatic PM control                                                                                                                                                                                                                        |
| FEATURES                  |                                                                                                                                                                                                                                                        |
| 2nd / 3rd hole availaible | The sink can be customized with the execution on request of additional holes, usable for double-hole mixers, for remote controlled drains or for the installation of soap dispensers. The positions are marked on the drawings with dotted line holes. |
| Basket 3,5" waste fitting | The drain is equipped with a large 3.5" drain, with the practical basket cap that prevents the discharge of solid parts.                                                                                                                               |
| Deep bowls                | This bowls reach an important depth, over 20 cm, thanks to the advanced production technology, that can be offer great capiency and practicity in all the washing operations.                                                                          |
| High thickness            | 1mm thick steel. A significant thickness, which guarantees the maximum sturdiness and durability.                                                                                                                                                      |
| Perimetral overflow       | The overflow is always a security on the Foster sinks that prevents the overflow of water in case of oversights. The perimeter drain solution improves aesthetics thanks to its square and essential shape.                                            |
| Small radius              | Bowls with squared shapes with a modern design and an increased capacity, for a minimal aesthetics connected with an extreme practicity.                                                                                                               |