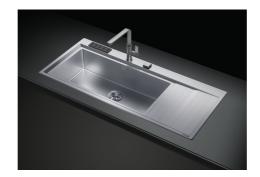

s the maximum sturdiness and durability.                                                                                                                                                      |
| Perimetral overflow       | The overflow is always a security on the Foster sinks that prevents the overflow of water in case of oversights. The perimeter drain solution improves aesthetics thanks to its square and essential shape.                                            |
| Small radius              | Bowls with squared shapes with a modern design and an increased capacity, for a minimal aesthetics connected with an extreme practicity.                                                                                                               |



## **TECHNICAL DATA**





#### **GALLERY**







# **EQUIPMENT**



Automatic waste fitting

# **OPTIONAL ACCESSORIES**



Iroko-wood chopping board



Stainless steel plate rack



## **RECOMMENDED PAIRINGS**





Mixer Tap Milanello

Mixer Tap NYC