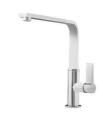

|
| Perimetral overflow       | The overflow is always a security on the Foster sinks that prevents the overflow of water in case of oversights. The perimeter drain solution improves aesthetics thanks to its square and essential shape.                                            |
| Small radius              | Bowls with squared shapes with a modern design and an increased capacity, for a minimal aesthetics connected with an extreme practicity.                                                                                                               |



## **TECHNICAL DATA**





#### **GALLERY**







# **EQUIPMENT**



Automatic waste fitting

# **OPTIONAL ACCESSORIES**



Iroko-wood chopping board



Stainless steel plate rack



## **RECOMMENDED PAIRINGS**





Mixer Tap Milanello

Mixer Tap NYC