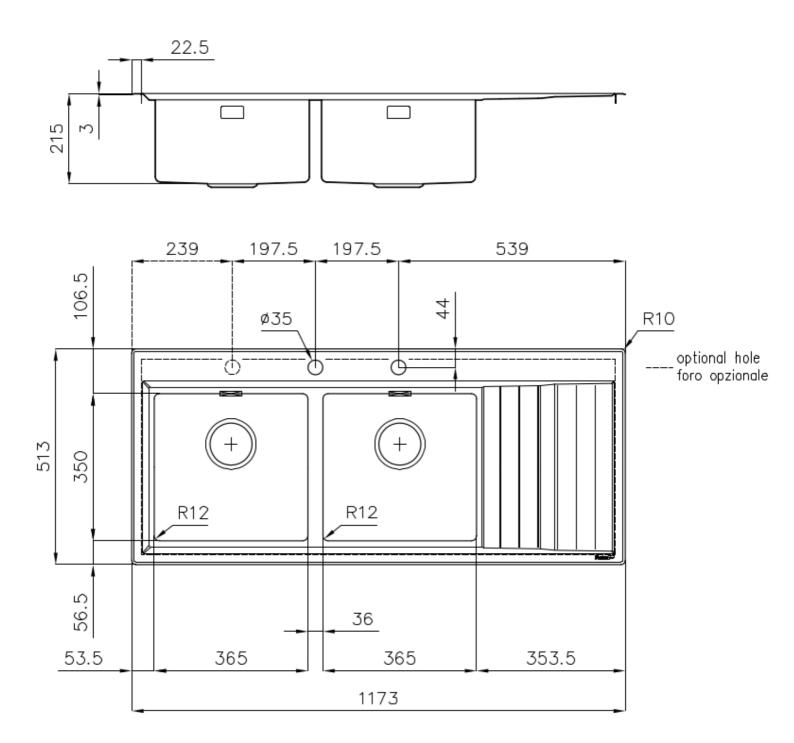

#### **DETAILS**

| Edge/Installation Type | Flat Edge                                                       |
|------------------------|-----------------------------------------------------------------|
| Finish                 | Foster brushed                                                  |
| Material               | AISI 304 stainless steel                                        |
| Texture                | Foster brushed                                                  |
| Base                   | 80-90 cm                                                        |
| Dimensions             | 1173x513 mm                                                     |
| Standard fittings      | Fixing hooks, gasket, drain, overflow and siphon, boxed packing |
| Mixer holes            | 2 standard holes - 3rd hole on request                          |
| Built-in hole          | 1140x480 mm                                                     |

| Drainer                   | Yes                                                                                                                                                                                                                                                    |
|---------------------------|--------------------------------------------------------------------------------------------------------------------------------------------------------------------------------------------------------------------------------------------------------|
| Width                     | 117 cm                                                                                                                                                                                                                                                 |
| Bowl dimension            | 365x350mm                                                                                                                                                                                                                                              |
| Notes:                    | Preassembled seals                                                                                                                                                                                                                                     |
| Number of bowls           | 2 bowls                                                                                                                                                                                                                                                |
| Waste fitting             | Drain with automatic PM control                                                                                                                                                                                                                        |
| FEATURES                  |                                                                                                                                                                                                                                                        |
| 2nd / 3rd hole availaible | The sink can be customized with the execution on request of additional holes, usable for double-hole mixers, for remote controlled drains or for the installation of soap dispensers. The positions are marked on the drawings with dotted line holes. |
| Basket 3,5" waste fitting | The drain is equipped with a large 3.5" drain, with the practical basket cap that prevents the discharge of solid parts.                                                                                                                               |
| Deep bowls                | This bowls reach an important depth, over 20 cm, thanks to the advanced production technology, that can be offer great capiency and practicity in all the washing operations.                                                                          |
| High thickness            | 1mm thick steel. A significant thickness, which guarantees the maximum sturdiness and durability.                                                                                                                                                      |
| Perimetral overflow       | The overflow is always a security on the Foster sinks that prevents the overflow of water in case of oversights. The perimeter drain solution improves aesthetics thanks to its square and essential shape.                                            |
| Small radius              | Bowls with squared shapes with a modern design and an increased capacity, for a minimal aesthetics connected with an extreme practicity.                                                                                                               |

## **TECHNICAL DATA**