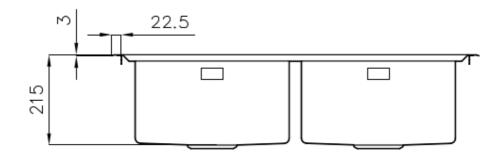

#### **DETAILS**

| Edge/Installation Type | Flat Edge                                                       |
|------------------------|-----------------------------------------------------------------|
| Finish                 | Foster brushed                                                  |
| Material               | AISI 304 stainless steel                                        |
| Texture                | Foster brushed                                                  |
| Base                   | 80-90 cm                                                        |
| Dimensions             | 873x513 mm                                                      |
| Standard fittings      | Fixing hooks, gasket, drain, overflow and siphon, boxed packing |
| Mixer holes            | 2 standard holes - 3rd hole on request                          |
| Built-in hole          | 840x480 mm                                                      |

#### **TECHNICAL DATA**