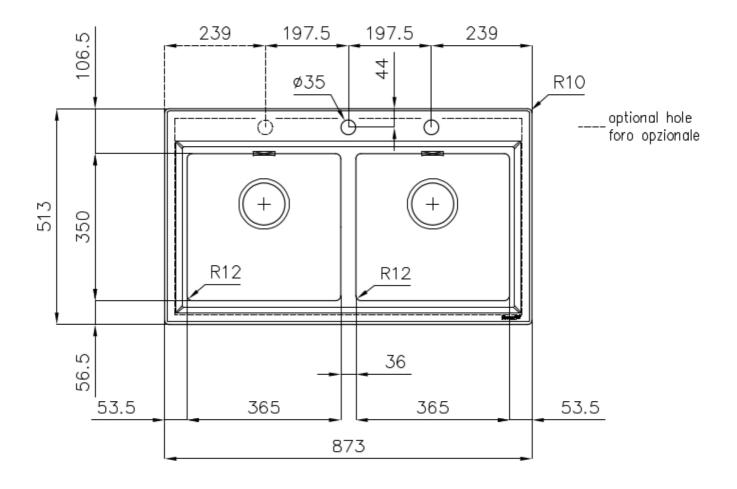

#### **DETAILS**

| Edge/Installation Type | Flat Edge                                                       |
|------------------------|-----------------------------------------------------------------|
| Finish                 | Foster brushed                                                  |
| Material               | AISI 304 stainless steel                                        |
| Texture                | Foster brushed                                                  |
| Base                   | 80-90 cm                                                        |
| Dimensions             | 873x513 mm                                                      |
| Standard fittings      | Fixing hooks, gasket, drain, overflow and siphon, boxed packing |
| Mixer holes            | 2 standard holes - 3rd hole on request                          |
| Built-in hole          | 840x480 mm                                                      |

| Drainer                   | No                                                                                                                                                                                                                                                     |
|---------------------------|--------------------------------------------------------------------------------------------------------------------------------------------------------------------------------------------------------------------------------------------------------|
| Width                     | 87 cm                                                                                                                                                                                                                                                  |
| Bowl dimension            | 365x350mm                                                                                                                                                                                                                                              |
| Notes:                    | Preassembled seals                                                                                                                                                                                                                                     |
| Number of bowls           | 2 bowls                                                                                                                                                                                                                                                |
| Waste fitting             | Drain with automatic PM control                                                                                                                                                                                                                        |
| FEATURES                  |                                                                                                                                                                                                                                                        |
| 2nd / 3rd hole availaible | The sink can be customized with the execution on request of additional holes, usable for double-hole mixers, for remote controlled drains or for the installation of soap dispensers. The positions are marked on the drawings with dotted line holes. |
| Basket 3,5" waste fitting | The drain is equipped with a large 3.5" drain, with the practical basket cap that prevents the discharge of solid parts.                                                                                                                               |
| Deep bowls                | This bowls reach an important depth, over 20 cm, thanks to the advanced production technology, that can be offer great capiency and practicity in all the washing operations.                                                                          |
| High thickness            | 1mm thick steel. A significant thickness, which guarantees the maximum sturdiness and durability.                                                                                                                                                      |
| Perimetral overflow       | The overflow is always a security on the Foster sinks that prevents the overflow of water in case of oversights. The perimeter drain solution improves aesthetics thanks to its square and essential shape.                                            |
| Small radius              | Bowls with squared shapes with a modern design and an increased capacity, for a minimal aesthetics connected with an extreme practicity.                                                                                                               |

#### **TECHNICAL DATA**