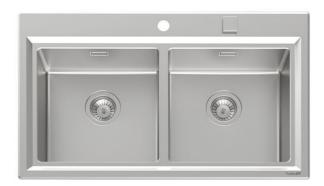

# **Sink Stripe**

Kitchen Sinks Code: 4502 050

#### **DETAILS**

| Edge/Installation Type | Flat Edge                                                       |
|------------------------|-----------------------------------------------------------------|
| Finish                 | Foster brushed                                                  |
| Material               | AISI 304 stainless steel                                        |
| Texture                | Foster brushed                                                  |
| Base                   | 80-90 cm                                                        |
| Dimensions             | 873x513 mm                                                      |
| Standard fittings      | Fixing hooks, gasket, drain, overflow and siphon, boxed packing |
| Mixer holes            | 2 standard holes - 3rd hole on request                          |
| Built-in hole          | 840x480 mm                                                      |

| Drainer                   | No                                                                                                                                                                                                                                                     |
|---------------------------|--------------------------------------------------------------------------------------------------------------------------------------------------------------------------------------------------------------------------------------------------------|
| Width                     | 87 cm                                                                                                                                                                                                                                                  |
| Bowl dimension            | 365x350mm                                                                                                                                                                                                                                              |
| Notes:                    | Preassembled seals                                                                                                                                                                                                                                     |
| Number of bowls           | 2 bowls                                                                                                                                                                                                                                                |
| Waste fitting             | Drain with automatic PM control                                                                                                                                                                                                                        |
| FEATURES                  |                                                                                                                                                                                                                                                        |
| 2nd / 3rd hole availaible | The sink can be customized with the execution on request of additional holes, usable for double-hole mixers, for remote controlled drains or for the installation of soap dispensers. The positions are marked on the drawings with dotted line holes. |
| Basket 3,5" waste fitting | The drain is equipped with a large 3.5" drain, with the practical basket cap that prevents the discharge of solid parts.                                                                                                                               |
| Deep bowls                | This bowls reach an important depth, over 20 cm, thanks to the advanced production technology, that can be offer great capiency and practicity in all the washing operations.                                                                          |
| High thickness            | 1mm thick steel. A significant thickness, which guarantees the maximum sturdiness and durability.                                                                                                                                                      |
| Perimetral overflow       | The overflow is always a security on the Foster sinks that prevents the overflow of water in case of oversights. The perimeter drain solution improves aesthetics thanks to its square and essential shape.                                            |
| Small radius              | Bowls with squared shapes with a modern design and an increased capacity, for a minimal aesthetics connected with an extreme practicity.                                                                                                               |