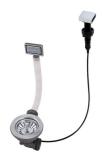

flow of water in case of oversights. The perimeter drain solution improves aesthetics thanks to its square and essential shape.                                            |
| Small radius              | Bowls with squared shapes with a modern design and an increased capacity, for a minimal aesthetics connected with an extreme practicity.                                                                                                               |
| Deep bowls                | This bowls reach an important depth, over 20 cm, thanks to the advanced production technology, that can be offer great capiency and practicity in all the washing operations.                                                                          |



## **TECHNICAL DATA**







## **GALLERY**





# **EQUIPMENT**



Automatic waste fitting 8407 113

# **OPTIONAL ACCESSORIES**



Chopping board 8643 117



Stainless steel plate rack 8100 305



#### **RECOMMENDED PAIRINGS**





Mixer Tap Milanello 8425 100 Mixer Tap NYC 8486 000