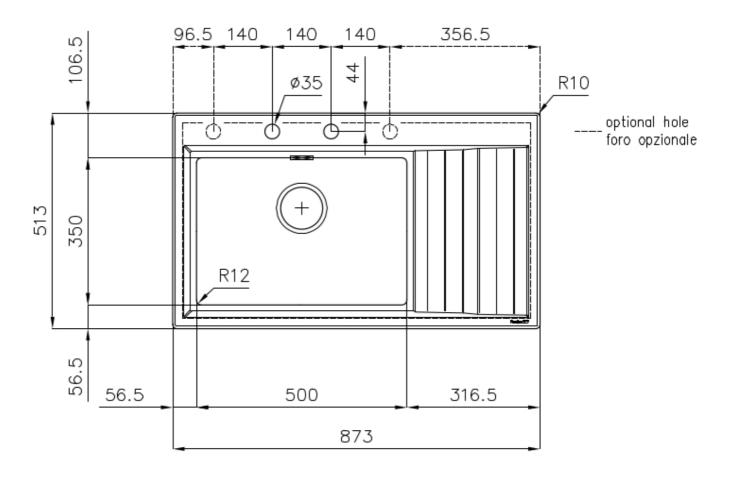

#### **DETAILS**

| Foster brushed                                                  |
|-----------------------------------------------------------------|
| AISI 304 stainless steel                                        |
| Foster brushed                                                  |
| 60 cm                                                           |
| Flat Edge                                                       |
| 873x513 mm                                                      |
| Fixing hooks, gasket, drain, overflow and siphon, boxed packing |
| 2 standard holes - 3rd and 4th holes on request                 |
| 840x480 mm                                                      |
|                                                                 |

| Drainer                   | Yes                                                                                                                                                                                                                                                    |
|---------------------------|--------------------------------------------------------------------------------------------------------------------------------------------------------------------------------------------------------------------------------------------------------|
| Width                     | 87 cm                                                                                                                                                                                                                                                  |
| Bowl dimension            | 500x350mm                                                                                                                                                                                                                                              |
| Notes:                    | Preassembled seals                                                                                                                                                                                                                                     |
| Number of bowls           | 1 bowl                                                                                                                                                                                                                                                 |
| Waste fitting             | Drain with automatic PM control                                                                                                                                                                                                                        |
| FEATURES                  |                                                                                                                                                                                                                                                        |
| High thickness            | Imm thick steel. A significant thickness, which guarantees the maximum sturdiness and durability.                                                                                                                                                      |
| Basket 3,5" waste fitting | The drain is equipped with a large 3.5" drain, with the practical basket cap that prevents the discharge of solid parts.                                                                                                                               |
| 2nd / 3rd hole availaible | The sink can be customized with the execution on request of additional holes, usable for double-hole mixers, for remote controlled drains or for the installation of soap dispensers. The positions are marked on the drawings with dotted line holes. |
| Perimetral overflow       | The overflow is always a security on the Foster sinks that prevents the overflow of water in case of oversights. The perimeter drain solution improves aesthetics thanks to its square and essential shape.                                            |
| Small radius              | Bowls with squared shapes with a modern design and an increased capacity, for a minimal aesthetics connected with an extreme practicity.                                                                                                               |
| Deep bowls                | This bowls reach an important depth, over 20 cm, thanks to the advanced production technology, that can be offer great capiency and practicity in all the washing operations.                                                                          |

## **TECHNICAL DATA**