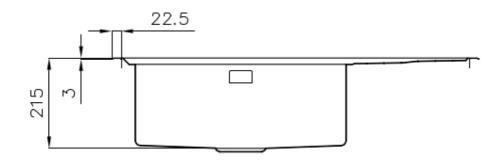

#### **DETAILS**

| Foster brushed                                                  |
|-----------------------------------------------------------------|
| AISI 304 stainless steel                                        |
| Foster brushed                                                  |
| 60 cm                                                           |
| Flat Edge                                                       |
| 873x513 mm                                                      |
| Fixing hooks, gasket, drain, overflow and siphon, boxed packing |
| 2 standard holes - 3rd and 4th holes on request                 |
| 840x480 mm                                                      |
|                                                                 |

## **TECHNICAL DATA**