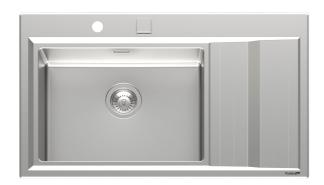

# Sink Stripe 4500 05x

Kitchen Sinks

Code: 4500 05x

Code: 4500 051 DX (Vasca a destra) Code: 4500 052 SX (Vasca a sinistra)

| Drainer                   | Yes                                                                                                                                                                                                                                                    |
|---------------------------|--------------------------------------------------------------------------------------------------------------------------------------------------------------------------------------------------------------------------------------------------------|
| Width                     | 87 cm                                                                                                                                                                                                                                                  |
| Bowl dimension            | 500x350mm                                                                                                                                                                                                                                              |
| Notes:                    | Preassembled seals                                                                                                                                                                                                                                     |
| Number of bowls           | 1 bowl                                                                                                                                                                                                                                                 |
| Waste fitting             | Drain with automatic PM control                                                                                                                                                                                                                        |
| FEATURES                  |                                                                                                                                                                                                                                                        |
| High thickness            | Imm thick steel. A significant thickness, which guarantees the maximum sturdiness and durability.                                                                                                                                                      |
| Basket 3,5" waste fitting | The drain is equipped with a large 3.5" drain, with the practical basket cap that prevents the discharge of solid parts.                                                                                                                               |
| 2nd / 3rd hole availaible | The sink can be customized with the execution on request of additional holes, usable for double-hole mixers, for remote controlled drains or for the installation of soap dispensers. The positions are marked on the drawings with dotted line holes. |
| Perimetral overflow       | The overflow is always a security on the Foster sinks that prevents the overflow of water in case of oversights. The perimeter drain solution improves aesthetics thanks to its square and essential shape.                                            |
| Small radius              | Bowls with squared shapes with a modern design and an increased capacity, for a minimal aesthetics connected with an extreme practicity.                                                                                                               |
| Deep bowls                | This bowls reach an important depth, over 20 cm, thanks to the advanced production technology, that can be offer great capiency and practicity in all the washing operations.                                                                          |