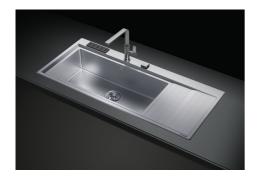

hat prevents the overflow of water in case of oversights. The perimeter drain solution improves aesthetics thanks to its square and essential shape.                                            |
| Small radius              | Bowls with squared shapes with a modern design and an increased capacity, for a minimal aesthetics connected with an extreme practicity.                                                                                                               |
| Deep bowls                | This bowls reach an important depth, over 20 cm, thanks to the advanced production technology, that can be offer great capiency and practicity in all the washing operations.                                                                          |



## **TECHNICAL DATA**







## **GALLERY**





# **EQUIPMENT**



Automatic waste fitting 8407 113

# **OPTIONAL ACCESSORIES**



Chopping board 8643 117



Stainless steel plate rack 8100 305



#### **RECOMMENDED PAIRINGS**





Mixer Tap Milanello 8425 100 Mixer Tap NYC 8486 000