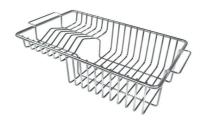

# **OPTIONAL ACCESSORIES**

Chopping board 8643 117

Stainless steel plate rack 8100 305