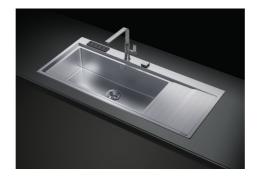

# **Sink Stripe**

Kitchen Sinks Code: 4500 052

#### **DETAILS**

| Edge/Installation Type | Flat Edge                                                       |
|------------------------|-----------------------------------------------------------------|
| Finish                 | Foster brushed                                                  |
| Material               | AISI 304 stainless steel                                        |
| Texture                | Foster brushed                                                  |
| Base                   | 60 cm                                                           |
| Dimensions             | 873x513 mm                                                      |
| Standard fittings      | Fixing hooks, gasket, drain, overflow and siphon, boxed packing |
| Mixer holes            | 2 standard holes - 3rd and 4th holes on request                 |
| Built-in hole          | 840x480 mm                                                      |

| Drainer                   | Yes                                                                                                                                                                                                                                                    |
|---------------------------|--------------------------------------------------------------------------------------------------------------------------------------------------------------------------------------------------------------------------------------------------------|
| Width                     | 87 cm                                                                                                                                                                                                                                                  |
| Bowl dimension            | 500x350mm                                                                                                                                                                                                                                              |
| Notes:                    | Preassembled seals                                                                                                                                                                                                                                     |
| Number of bowls           | 1 bowl                                                                                                                                                                                                                                                 |
| Waste fitting             | Drain with automatic PM control                                                                                                                                                                                                                        |
| FEATURES                  |                                                                                                                                                                                                                                                        |
| 2nd / 3rd hole availaible | The sink can be customized with the execution on request of additional holes, usable for double-hole mixers, for remote controlled drains or for the installation of soap dispensers. The positions are marked on the drawings with dotted line holes. |
| Basket 3,5" waste fitting | The drain is equipped with a large 3.5" drain, with the practical basket cap that prevents the discharge of solid parts.                                                                                                                               |
| Deep bowls                | This bowls reach an important depth, over 20 cm, thanks to the advanced production technology, that can be offer great capiency and practicity in all the washing operations.                                                                          |
| High thickness            | Imm thick steel. A significant thickness, which guarantees the maximum sturdiness and durability.                                                                                                                                                      |
| Perimetral overflow       | The overflow is always a security on the Foster sinks that prevents the overflow of water in case of oversights. The perimeter drain solution improves aesthetics thanks to its square and essential shape.                                            |
| Small radius              | Bowls with squared shapes with a modern design and an increased capacity, for a minimal aesthetics connected with an extreme practicity.                                                                                                               |