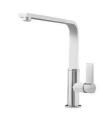

|
| Perimetral overflow       | The overflow is always a security on the Foster sinks that prevents the overflow of water in case of oversights. The perimeter drain solution improves aesthetics thanks to its square and essential shape.                                            |
| Small radius              | Bowls with squared shapes with a modern design and an increased capacity, for a minimal aesthetics connected with an extreme practicity.                                                                                                               |



## **TECHNICAL DATA**







#### **GALLERY**







# **EQUIPMENT**



Automatic waste fitting

# **OPTIONAL ACCESSORIES**



Iroko-wood chopping board



Stainless steel plate rack



## **RECOMMENDED PAIRINGS**





Mixer Tap Milanello

Mixer Tap NYC