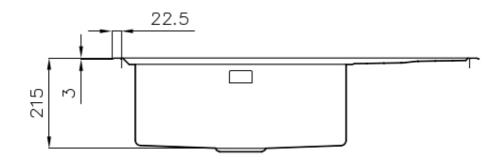

#### **DETAILS**

| Edge/Installation Type | Flat Edge                                                       |
|------------------------|-----------------------------------------------------------------|
| Finish                 | Foster brushed                                                  |
| Material               | AISI 304 stainless steel                                        |
| Texture                | Foster brushed                                                  |
| Base                   | 60 cm                                                           |
| Dimensions             | 873x513 mm                                                      |
| Standard fittings      | Fixing hooks, gasket, drain, overflow and siphon, boxed packing |
| Mixer holes            | 2 standard holes - 3rd and 4th holes on request                 |
| Built-in hole          | 840x480 mm                                                      |

| Drainer                   | Yes                                                                                                                                                                                                                                                    |
|---------------------------|--------------------------------------------------------------------------------------------------------------------------------------------------------------------------------------------------------------------------------------------------------|
| Width                     | 87 cm                                                                                                                                                                                                                                                  |
| Bowl dimension            | 500x350mm                                                                                                                                                                                                                                              |
| Notes:                    | Preassembled seals                                                                                                                                                                                                                                     |
| Number of bowls           | 1 bowl                                                                                                                                                                                                                                                 |
| Waste fitting             | Drain with automatic PM control                                                                                                                                                                                                                        |
| FEATURES                  |                                                                                                                                                                                                                                                        |
| 2nd / 3rd hole availaible | The sink can be customized with the execution on request of additional holes, usable for double-hole mixers, for remote controlled drains or for the installation of soap dispensers. The positions are marked on the drawings with dotted line holes. |
| Basket 3,5" waste fitting | The drain is equipped with a large 3.5" drain, with the practical basket cap that prevents the discharge of solid parts.                                                                                                                               |
| Deep bowls                | This bowls reach an important depth, over 20 cm, thanks to the advanced production technology, that can be offer great capiency and practicity in all the washing operations.                                                                          |
| High thickness            | Imm thick steel. A significant thickness, which guarantees the maximum sturdiness and durability.                                                                                                                                                      |
| Perimetral overflow       | The overflow is always a security on the Foster sinks that prevents the overflow of water in case of oversights. The perimeter drain solution improves aesthetics thanks to its square and essential shape.                                            |
| Small radius              | Bowls with squared shapes with a modern design and an increased capacity, for a minimal aesthetics connected with an extreme practicity.                                                                                                               |

## **TECHNICAL DATA**