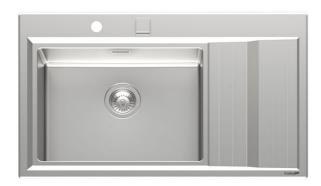

# **Sink Stripe**

Kitchen Sinks Code: 4500 052

#### **DETAILS**

| Edge/Installation Type | Flat Edge                                                       |
|------------------------|-----------------------------------------------------------------|
| Finish                 | Foster brushed                                                  |
| Material               | AISI 304 stainless steel                                        |
| Texture                | Foster brushed                                                  |
| Base                   | 60 cm                                                           |
| Dimensions             | 873x513 mm                                                      |
| Standard fittings      | Fixing hooks, gasket, drain, overflow and siphon, boxed packing |
| Mixer holes            | 2 standard holes - 3rd and 4th holes on request                 |
| Built-in hole          | 840x480 mm                                                      |

| Drainer                   | Yes                                                                                                                                                                                                                                                    |
|---------------------------|--------------------------------------------------------------------------------------------------------------------------------------------------------------------------------------------------------------------------------------------------------|
| Width                     | 87 cm                                                                                                                                                                                                                                                  |
| Bowl dimension            | 500x350mm                                                                                                                                                                                                                                              |
| Notes:                    | Preassembled seals                                                                                                                                                                                                                                     |
| Number of bowls           | 1 bowl                                                                                                                                                                                                                                                 |
| Waste fitting             | Drain with automatic PM control                                                                                                                                                                                                                        |
| FEATURES                  |                                                                                                                                                                                                                                                        |
| 2nd / 3rd hole availaible | The sink can be customized with the execution on request of additional holes, usable for double-hole mixers, for remote controlled drains or for the installation of soap dispensers. The positions are marked on the drawings with dotted line holes. |
| Basket 3,5" waste fitting | The drain is equipped with a large 3.5" drain, with the practical basket cap that prevents the discharge of solid parts.                                                                                                                               |
| Deep bowls                | This bowls reach an important depth, over 20 cm, thanks to the advanced production technology, that can be offer great capiency and practicity in all the washing operations.                                                                          |
| High thickness            | Imm thick steel. A significant thickness, which guarantees the maximum sturdiness and durability.                                                                                                                                                      |
| Perimetral overflow       | The overflow is always a security on the Foster sinks that prevents the overflow of water in case of oversights. The perimeter drain solution improves aesthetics thanks to its square and essential shape.                                            |
| Small radius              | Bowls with squared shapes with a modern design and an increased capacity, for a minimal aesthetics connected with an extreme practicity.                                                                                                               |