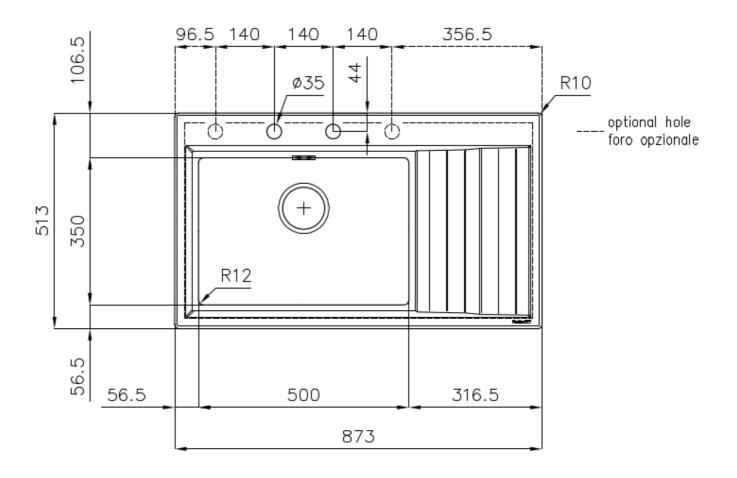

#### **DETAILS**

| Edge/Installation Type | Flat Edge                                                       |
|------------------------|-----------------------------------------------------------------|
| Finish                 | Foster brushed                                                  |
| Material               | AISI 304 stainless steel                                        |
| Texture                | Foster brushed                                                  |
| Base                   | 60 cm                                                           |
| Dimensions             | 873x513 mm                                                      |
| Standard fittings      | Fixing hooks, gasket, drain, overflow and siphon, boxed packing |
| Mixer holes            | 2 standard holes - 3rd and 4th holes on request                 |
| Built-in hole          | 840x480 mm                                                      |

| Drainer                   | Yes                                                                                                                                                                                                                                                    |
|---------------------------|--------------------------------------------------------------------------------------------------------------------------------------------------------------------------------------------------------------------------------------------------------|
| Width                     | 87 cm                                                                                                                                                                                                                                                  |
| Bowl dimension            | 500x350mm                                                                                                                                                                                                                                              |
| Notes:                    | Preassembled seals                                                                                                                                                                                                                                     |
| Number of bowls           | 1 bowl                                                                                                                                                                                                                                                 |
| Waste fitting             | Drain with automatic PM control                                                                                                                                                                                                                        |
| FEATURES                  |                                                                                                                                                                                                                                                        |
| 2nd / 3rd hole availaible | The sink can be customized with the execution on request of additional holes, usable for double-hole mixers, for remote controlled drains or for the installation of soap dispensers. The positions are marked on the drawings with dotted line holes. |
| Basket 3,5" waste fitting | The drain is equipped with a large 3.5" drain, with the practical basket cap that prevents the discharge of solid parts.                                                                                                                               |
| Deep bowls                | This bowls reach an important depth, over 20 cm, thanks to the advanced production technology, that can be offer great capiency and practicity in all the washing operations.                                                                          |
| High thickness            | Imm thick steel. A significant thickness, which guarantees the maximum sturdiness and durability.                                                                                                                                                      |
| Perimetral overflow       | The overflow is always a security on the Foster sinks that prevents the overflow of water in case of oversights. The perimeter drain solution improves aesthetics thanks to its square and essential shape.                                            |
| Small radius              | Bowls with squared shapes with a modern design and an increased capacity, for a minimal aesthetics connected with an extreme practicity.                                                                                                               |

## **TECHNICAL DATA**