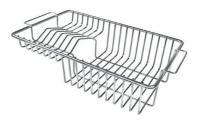

|
| Perimetral overflow       | The overflow is always a security on the Foster sinks that prevents the overflow of water in case of oversights. The perimeter drain solution improves aesthetics thanks to its square and essential shape.                                            |
| Small radius              | Bowls with squared shapes with a modern design and an increased capacity, for a minimal aesthetics connected with an extreme practicity.                                                                                                               |

#### **TECHNICAL DATA**



#### GALLERY







### EQUIPMENT



Automatic waste fitting

### **OPTIONAL ACCESSORIES**



#### Iroko-wood chopping board



Stainless steel plate rack

#### **RECOMMENDED PAIRINGS**





Mixer Tap Milanello

Mixer Tap NYC