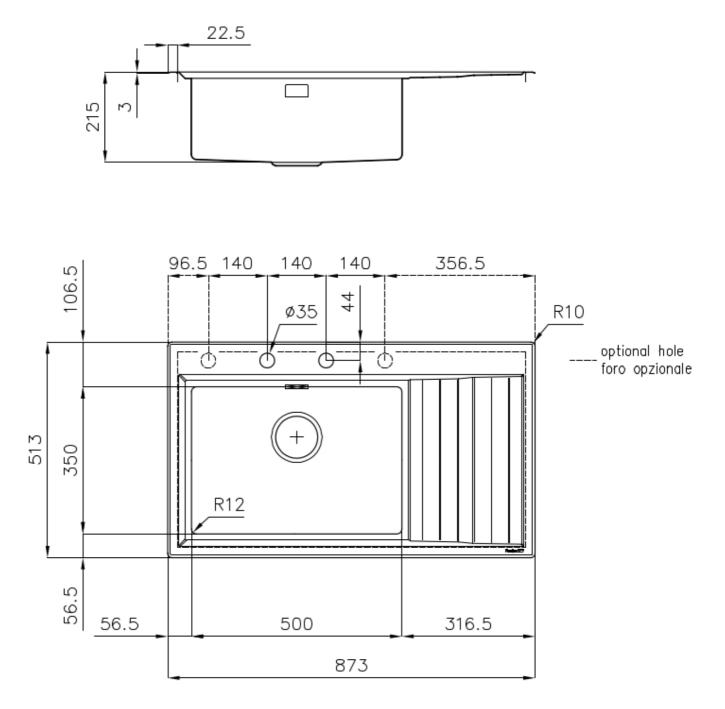

### DETAILS

| Edge/Installation Type | Flat Edge                                                       |
|------------------------|-----------------------------------------------------------------|
| Finish                 | Foster brushed                                                  |
| Material               | AISI 304 stainless steel                                        |
| Texture                | Foster brushed                                                  |
| Base                   | 60 cm                                                           |
| Dimensions             | 873x513 mm                                                      |
| Standard fittings      | Fixing hooks, gasket, drain, overflow and siphon, boxed packing |
| Mixer holes            | 2 standard holes - 3rd and 4th holes on request                 |
| Built-in hole          | 840x480 mm                                                      |

| Yes                             |
|---------------------------------|
| 87 cm                           |
| 500x350mm                       |
| Preassembled seals              |
| 1 bowl                          |
| Drain with automatic PM control |
|                                 |

### FEATURES

| 2nd / 3rd hole availaible | The sink can be customized with the execution on request of additional holes, usable for double-hole mixers, for remote controlled drains or for the installation of soap dispensers. The positions are marked on the drawings with dotted line holes. |
|---------------------------|--------------------------------------------------------------------------------------------------------------------------------------------------------------------------------------------------------------------------------------------------------|
| Basket 3,5" waste fitting | The drain is equipped with a large 3.5" drain, with the practical basket cap that prevents the discharge of solid parts.                                                                                                                               |
| Deep bowls                | This bowls reach an important depth, over 20 cm, thanks to the advanced production technology, that can be offer great capiency and practicity in all the washing operations.                                                                          |
| High thickness            | Imm thick steel. A significant thickness, which guarantees the maximum sturdiness and durability.                                                                                                                                                      |
| Perimetral overflow       | The overflow is always a security on the Foster sinks that prevents the overflow of water in case of oversights. The perimeter drain solution improves aesthetics thanks to its square and essential shape.                                            |
| Small radius              | Bowls with squared shapes with a modern design and an increased capacity, for a minimal aesthetics connected with an extreme practicity.                                                                                                               |