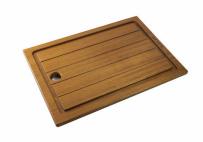

|
| Perimetral overflow       | The overflow is always a security on the Foster sinks that prevents the overflow of water in case of oversights. The perimeter drain solution improves aesthetics thanks to its square and essential shape.                                            |
| Small radius              | Bowls with squared shapes with a modern design and an increased capacity, for a minimal aesthetics connected with an extreme practicity.                                                                                                               |

#### **TECHNICAL DATA**



#### GALLERY







### EQUIPMENT



Automatic waste fitting

### **OPTIONAL ACCESSORIES**



#### Iroko-wood chopping board



Stainless steel plate rack

#### **RECOMMENDED PAIRINGS**





Mixer Tap Milanello

Mixer Tap NYC