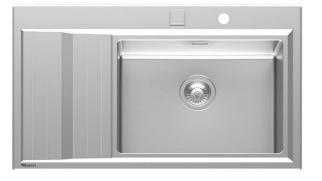

### Sink Stripe

Kitchen Sinks Code: 4500 051

### DETAILS

| Edge/Installation Type | Flat Edge                                                       |
|------------------------|-----------------------------------------------------------------|
| Finish                 | Foster brushed                                                  |
| Material               | AISI 304 stainless steel                                        |
| Texture                | Foster brushed                                                  |
| Base                   | 60 cm                                                           |
| Dimensions             | 873x513 mm                                                      |
| Standard fittings      | Fixing hooks, gasket, drain, overflow and siphon, boxed packing |
| Mixer holes            | 2 standard holes - 3rd and 4th holes on request                 |
| Built-in hole          | 840x480 mm                                                      |