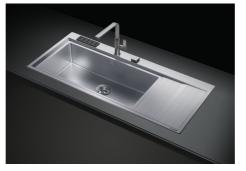

rantees the maximum sturdiness and durability.                                                                                                                                                      |
| Perimetral overflow       | The overflow is always a security on the Foster sinks that prevents the overflow of water in case of oversights. The perimeter drain solution improves aesthetics thanks to its square and essential shape.                                            |
| Small radius              | Bowls with squared shapes with a modern design and an increased capacity, for a minimal aesthetics connected with an extreme practicity.                                                                                                               |

#### **TECHNICAL DATA**



#### GALLERY







### EQUIPMENT



Automatic waste fitting

### **OPTIONAL ACCESSORIES**



#### Iroko-wood chopping board



Stainless steel plate rack

#### **RECOMMENDED PAIRINGS**





Mixer Tap Milanello

Mixer Tap NYC