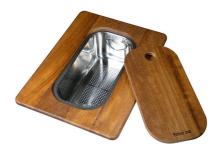

### Foster ==

Stainless steel plate rack

White bowl

Graters kit with ring-holder and food collection tray

Iroko-wood sliding chopping board with stainless steel colander

Stainless steel basket

Stainless steel perforated tray