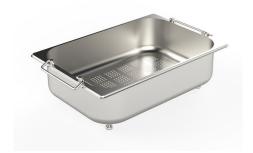

### Foster ==

Stainless steel plate rack

White bowl

Graters kit with ring-holder and food collection tray

Iroko-wood sliding chopping board with stainless steel colander

Stainless steel basket

Stainless steel perforated tray