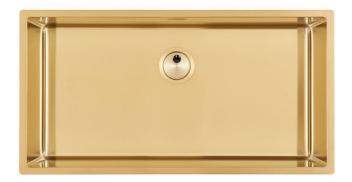

### Sink Skin 800 Gold Undermount

Kitchen Sinks

Code: 4458 849

#### **DETAILS**

| Coloring               | Gold                                                            |
|------------------------|-----------------------------------------------------------------|
| Edge/Installation Type | Undermount                                                      |
| Finish                 | PVD                                                             |
| Material               | AISI 304 stainless steel                                        |
| Texture                | Foster brushed                                                  |
| Base                   | 90 cm                                                           |
| Dimensions             | 840x440 mm                                                      |
| Standard fittings      | Fixing hooks, gasket, drain, overflow and siphon, boxed packing |
| Mixer holes            | No standard holes                                               |
|                        |                                                                 |