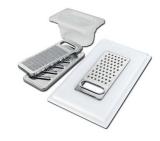

### Foster ==

Stainless steel plate rack

White bowl

Graters kit with ring-holder and food collection tray

Iroko-wood sliding chopping board with stainless steel colander

Stainless steel basket

Stainless steel perforated tray