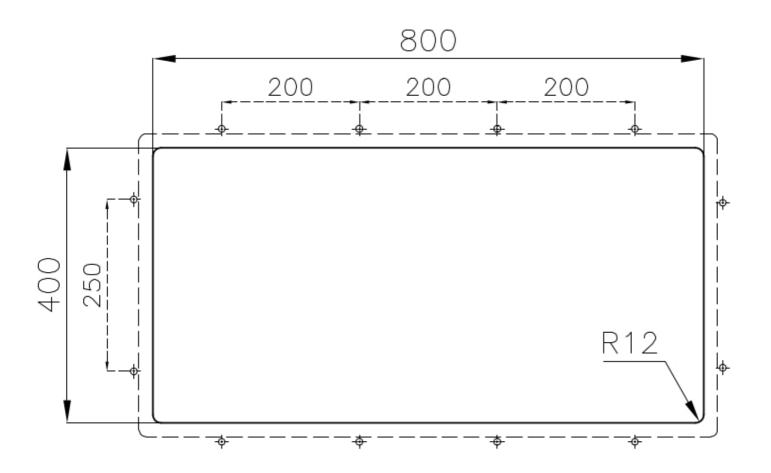

| Built-in hole                 | View technical data sheet                                                                                                                                                                                                                                                                                                                    |
|-------------------------------|----------------------------------------------------------------------------------------------------------------------------------------------------------------------------------------------------------------------------------------------------------------------------------------------------------------------------------------------|
| Drainer                       | No                                                                                                                                                                                                                                                                                                                                           |
| Width                         | 84 cm                                                                                                                                                                                                                                                                                                                                        |
| Bowl dimension                | 800x400mm                                                                                                                                                                                                                                                                                                                                    |
| Number of bowls               | 1 bowl                                                                                                                                                                                                                                                                                                                                       |
| Waste fitting                 | Drain SPACE 3,5"                                                                                                                                                                                                                                                                                                                             |
| Notes:                        | As the product consists of a single seamless steel surface with no gaps or interstices, the use of garbage disposal and waste fitting with automatic control is not permitted.                                                                                                                                                               |
| FEATURES                      |                                                                                                                                                                                                                                                                                                                                              |
| Gold                          | The Gold finish is obtained by treating the steel with a physical process called PVD (Physical Vacuum Deposition) which deposits particles of noble metals on the surface. The result is a unique and refined aesthetic effect, and an improvement in the mechanical properties of the steel that is more resistant to shocks and scratches. |
| ONE SEAMLESS STEEL<br>SURFACE | The waste-fitting and overflow are moulded on the sink. The product is therefore made out of one seamless steel surface, without gaps or interstices. A great plus in terms of hygiene.                                                                                                                                                      |
| Deep bowls                    | This bowls reach an important depth, over 20 cm, thanks to the advanced production technology, that can be offer great capiency and practicity in all the washing operations.                                                                                                                                                                |
| High thickness                | Imm thick steel. A significant thickness, which guarantees the maximum sturdiness and durability.                                                                                                                                                                                                                                            |
| Perimetral overflow           | The overflow is always a security on the Foster sinks that prevents the overflow of water in case of oversights. The perimeter drain solution improves aesthetics thanks to its square and essential shape.                                                                                                                                  |

| Save space system   | Drain and siphon are designed to leave as much space as possible in the under-sink area, more and more useful today for theseparate waste collection systems.                                         |
|---------------------|-------------------------------------------------------------------------------------------------------------------------------------------------------------------------------------------------------|
| Small radius        | Bowls with squared shapes with a modern design and an increased capacity, for a minimal aesthetics connected with an extreme practicity.                                                              |
| Space waste fitting | The elegant SPACE steel cap closes the drain and leaves no visible residues collected in the basket below. Space also has a small footprint and allows the optimal use of the under-sink compartment. |