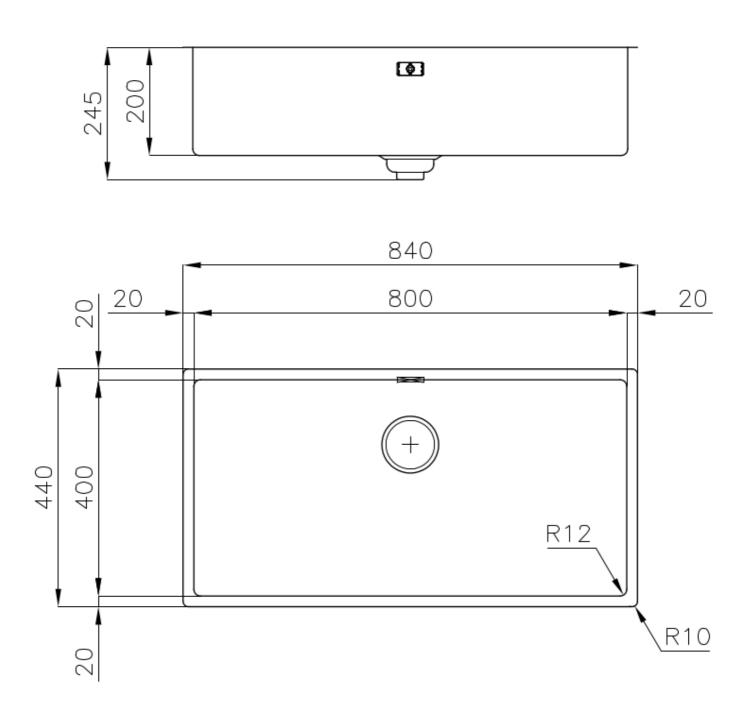

#### **DETAILS**

| Coloring               | Gold                                                            |
|------------------------|-----------------------------------------------------------------|
| Edge/Installation Type | Undermount                                                      |
| Finish                 | PVD                                                             |
| Material               | AISI 304 stainless steel                                        |
| Texture                | Foster brushed                                                  |
| Base                   | 90 cm                                                           |
| Dimensions             | 840x440 mm                                                      |
| Standard fittings      | Fixing hooks, gasket, drain, overflow and siphon, boxed packing |
| Mixer holes            | No standard holes                                               |
|                        |                                                                 |

| Built-in hole                 | View technical data sheet                                                                                                                                                                                                                                                                                                                    |
|-------------------------------|----------------------------------------------------------------------------------------------------------------------------------------------------------------------------------------------------------------------------------------------------------------------------------------------------------------------------------------------|
| Drainer                       | No                                                                                                                                                                                                                                                                                                                                           |
| Width                         | 84 cm                                                                                                                                                                                                                                                                                                                                        |
| Bowl dimension                | 800x400mm                                                                                                                                                                                                                                                                                                                                    |
| Number of bowls               | 1 bowl                                                                                                                                                                                                                                                                                                                                       |
| Waste fitting                 | Drain SPACE 3,5"                                                                                                                                                                                                                                                                                                                             |
| Notes:                        | As the product consists of a single seamless steel surface with no gaps or interstices, the use of garbage disposal and waste fitting with automatic control is not permitted.                                                                                                                                                               |
| FEATURES                      |                                                                                                                                                                                                                                                                                                                                              |
| Gold                          | The Gold finish is obtained by treating the steel with a physical process called PVD (Physical Vacuum Deposition) which deposits particles of noble metals on the surface. The result is a unique and refined aesthetic effect, and an improvement in the mechanical properties of the steel that is more resistant to shocks and scratches. |
| ONE SEAMLESS STEEL<br>SURFACE | The waste-fitting and overflow are moulded on the sink. The product is therefore made out of one seamless steel surface, without gaps or interstices. A great plus in terms of hygiene.                                                                                                                                                      |
| Deep bowls                    | This bowls reach an important depth, over 20 cm, thanks to the advanced production technology, that can be offer great capiency and practicity in all the washing operations.                                                                                                                                                                |
| High thickness                | Imm thick steel. A significant thickness, which guarantees the maximum sturdiness and durability.                                                                                                                                                                                                                                            |
| Perimetral overflow           | The overflow is always a security on the Foster sinks that prevents the overflow of water in case of oversights. The perimeter drain solution improves aesthetics thanks to its square and essential shape.                                                                                                                                  |