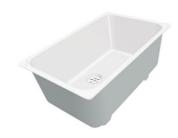

### Sink Skin 800 Gold Undermount

Kitchen Sinks

Code: 4458 849

#### **DETAILS**

| Coloring               | Gold                                                            |
|------------------------|-----------------------------------------------------------------|
| Edge/Installation Type | Undermount                                                      |
| Finish                 | PVD                                                             |
| Material               | AISI 304 stainless steel                                        |
| Texture                | Foster brushed                                                  |
| Base                   | 90 cm                                                           |
| Dimensions             | 840x440 mm                                                      |
| Standard fittings      | Fixing hooks, gasket, drain, overflow and siphon, boxed packing |
| Mixer holes            | No standard holes                                               |
|                        |                                                                 |

| Built-in hole                 | View technical data sheet                                                                                                                                                                                                                                                                                                                    |
|-------------------------------|----------------------------------------------------------------------------------------------------------------------------------------------------------------------------------------------------------------------------------------------------------------------------------------------------------------------------------------------|
| Drainer                       | No                                                                                                                                                                                                                                                                                                                                           |
| Width                         | 84 cm                                                                                                                                                                                                                                                                                                                                        |
| Bowl dimension                | 800x400mm                                                                                                                                                                                                                                                                                                                                    |
| Number of bowls               | 1 bowl                                                                                                                                                                                                                                                                                                                                       |
| Waste fitting                 | Drain SPACE 3,5"                                                                                                                                                                                                                                                                                                                             |
| Notes:                        | As the product consists of a single seamless steel surface with no gaps or interstices, the use of garbage disposal and waste fitting with automatic control is not permitted.                                                                                                                                                               |
| FEATURES                      |                                                                                                                                                                                                                                                                                                                                              |
| Gold                          | The Gold finish is obtained by treating the steel with a physical process called PVD (Physical Vacuum Deposition) which deposits particles of noble metals on the surface. The result is a unique and refined aesthetic effect, and an improvement in the mechanical properties of the steel that is more resistant to shocks and scratches. |
| ONE SEAMLESS STEEL<br>SURFACE | The waste-fitting and overflow are moulded on the sink. The product is therefore made out of one seamless steel surface, without gaps or interstices. A great plus in terms of hygiene.                                                                                                                                                      |
| Deep bowls                    | This bowls reach an important depth, over 20 cm, thanks to the advanced production technology, that can be offer great capiency and practicity in all the washing operations.                                                                                                                                                                |
| High thickness                | Imm thick steel. A significant thickness, which guarantees the maximum sturdiness and durability.                                                                                                                                                                                                                                            |
| Perimetral overflow           | The overflow is always a security on the Foster sinks that prevents the overflow of water in case of oversights. The perimeter drain solution improves aesthetics thanks to its square and essential shape.                                                                                                                                  |