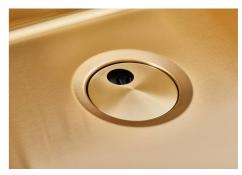

| Built-in hole                 | View technical data sheet                                                                                                                                                                                                                                                                                                                    |
|-------------------------------|----------------------------------------------------------------------------------------------------------------------------------------------------------------------------------------------------------------------------------------------------------------------------------------------------------------------------------------------|
| Drainer                       | No                                                                                                                                                                                                                                                                                                                                           |
| Width                         | 84 cm                                                                                                                                                                                                                                                                                                                                        |
| Bowl dimension                | 800x400mm                                                                                                                                                                                                                                                                                                                                    |
| Number of bowls               | 1 bowl                                                                                                                                                                                                                                                                                                                                       |
| Waste fitting                 | Drain SPACE 3,5"                                                                                                                                                                                                                                                                                                                             |
| Notes:                        | As the product consists of a single seamless steel surface with no gaps or interstices, the use of garbage disposal and waste fitting with automatic control is not permitted.                                                                                                                                                               |
| FEATURES                      |                                                                                                                                                                                                                                                                                                                                              |
| Gold                          | The Gold finish is obtained by treating the steel with a physical process called PVD (Physical Vacuum Deposition) which deposits particles of noble metals on the surface. The result is a unique and refined aesthetic effect, and an improvement in the mechanical properties of the steel that is more resistant to shocks and scratches. |
| ONE SEAMLESS STEEL<br>SURFACE | The waste-fitting and overflow are moulded on the sink. The product is therefore made out of one seamless steel surface, without gaps or interstices. A great plus in terms of hygiene.                                                                                                                                                      |
| Deep bowls                    | This bowls reach an important depth, over 20 cm, thanks to the advanced production technology, that can be offer great capiency and practicity in all the washing operations.                                                                                                                                                                |
| High thickness                | Imm thick steel. A significant thickness, which guarantees the maximum sturdiness and durability.                                                                                                                                                                                                                                            |
| Perimetral overflow           | The overflow is always a security on the Foster sinks that prevents the overflow of water in case of oversights. The perimeter drain solution improves aesthetics thanks to its square and essential shape.                                                                                                                                  |

| Save space system   | Drain and siphon are designed to leave as much space as possible in the under-sink area, more and more useful today for theseparate waste collection systems.                                         |
|---------------------|-------------------------------------------------------------------------------------------------------------------------------------------------------------------------------------------------------|
| Small radius        | Bowls with squared shapes with a modern design and an increased capacity, for a minimal aesthetics connected with an extreme practicity.                                                              |
| Space waste fitting | The elegant SPACE steel cap closes the drain and leaves no visible residues collected in the basket below. Space also has a small footprint and allows the optimal use of the under-sink compartment. |