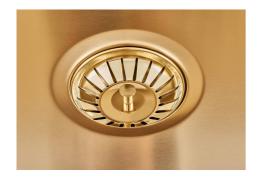

| Save space system   | Drain and siphon are designed to leave as much space as possible in the under-sink area, more and more useful today for theseparate waste collection systems.                                         |
|---------------------|-------------------------------------------------------------------------------------------------------------------------------------------------------------------------------------------------------|
| Small radius        | Bowls with squared shapes with a modern design and an increased capacity, for a minimal aesthetics connected with an extreme practicity.                                                              |
| Space waste fitting | The elegant SPACE steel cap closes the drain and leaves no visible residues collected in the basket below. Space also has a small footprint and allows the optimal use of the under-sink compartment. |