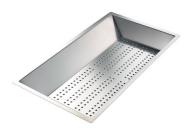

### Foster ==

Stainless steel plate rack

White bowl

Graters kit with ring-holder and food collection tray

Iroko-wood sliding chopping board with stainless steel colander

Stainless steel basket

Stainless steel perforated tray