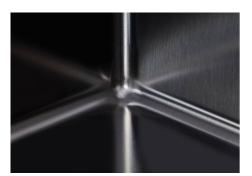

### FEATURES

| Gun Metal                     | The Gun Metal finish is obtained by treating steel with a physical process called PVD (Phisical Vacuum Deposition) which deposits particles of noble metals on the surface. The result is a unique and refined aesthetic effect, and an improvement of the mechanical properties of the steel which is more resistant to impact and scratches. |
|-------------------------------|------------------------------------------------------------------------------------------------------------------------------------------------------------------------------------------------------------------------------------------------------------------------------------------------------------------------------------------------|
| ONE SEAMLESS STEEL<br>SURFACE | The waste-fitting and overflow are moulded on the sink. The product is therefore made out of one seamless steel surface, without gaps or interstices. A great plus in terms of hygiene.                                                                                                                                                        |
| Deep bowls                    | This bowls reach an important depth, over 20 cm, thanks to the advanced production technology, that can be offer great capiency and practicity in all the washing operations.                                                                                                                                                                  |
| High thickness                | 1mm thick steel. A significant thickness, which guarantees the maximum sturdiness and durability.                                                                                                                                                                                                                                              |
| Perimetral overflow           | The overflow is always a security on the Foster sinks that prevents the overflow of water in case of oversights. The perimeter drain solution improves aesthetics thanks to its square and essential shape.                                                                                                                                    |

| Save space system   | Drain and siphon are designed to leave as much space as possible in the under-sink area, more and more useful today for theseparate waste collection systems.                                         |
|---------------------|-------------------------------------------------------------------------------------------------------------------------------------------------------------------------------------------------------|
| Small radius        | Bowls with squared shapes with a modern design and an increased capacity, for a minimal aesthetics connected with an extreme practicity.                                                              |
| Space waste fitting | The elegant SPACE steel cap closes the drain and leaves no visible residues collected in the basket below. Space also has a small footprint and allows the optimal use of the under-sink compartment. |