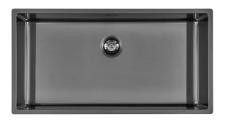

### Sink Skin 800 Gun Metal Undermount

Kitchen Sinks Code: 4458 846

### DETAILS

| Coloring               | Gun Metal                                                       |
|------------------------|-----------------------------------------------------------------|
| Edge/Installation Type | Undermount                                                      |
| Finish                 | PVD                                                             |
| Material               | AISI 304 stainless steel                                        |
| Texture                | Foster brushed                                                  |
| Base                   | 90 cm                                                           |
| Dimensions             | 840x440 mm                                                      |
| Standard fittings      | Fixing hooks, gasket, drain, overflow and siphon, boxed packing |
| Mixer holes            | No standard holes                                               |

| Built-in hole   | View technical data sheet                                                                                                                                                      |
|-----------------|--------------------------------------------------------------------------------------------------------------------------------------------------------------------------------|
| Drainer         | No                                                                                                                                                                             |
| Width           | 84 cm                                                                                                                                                                          |
| Bowl dimension  | 800x400mm                                                                                                                                                                      |
| Number of bowls | 1 bowl                                                                                                                                                                         |
| Waste fitting   | Drain SPACE 3,5"                                                                                                                                                               |
| Notes:          | As the product consists of a single seamless steel surface with no gaps or interstices, the use of garbage disposal and waste fitting with automatic control is not permitted. |
|                 |                                                                                                                                                                                |

### FEATURES

| Gun Metal                     | The Gun Metal finish is obtained by treating steel with a physical process called PVD (Phisical Vacuum Deposition) which deposits particles of noble metals on the surface. The result is a unique and refined aesthetic effect, and an improvement of the mechanical properties of the steel which is more resistant to impact and scratches. |
|-------------------------------|------------------------------------------------------------------------------------------------------------------------------------------------------------------------------------------------------------------------------------------------------------------------------------------------------------------------------------------------|
| ONE SEAMLESS STEEL<br>SURFACE | The waste-fitting and overflow are moulded on the sink. The product is therefore made out of one seamless steel surface, without gaps or interstices. A great plus in terms of hygiene.                                                                                                                                                        |
| Deep bowls                    | This bowls reach an important depth, over 20 cm, thanks to the advanced production technology, that can be offer great capiency and practicity in all the washing operations.                                                                                                                                                                  |
| High thickness                | 1mm thick steel. A significant thickness, which guarantees the maximum sturdiness and durability.                                                                                                                                                                                                                                              |
| Perimetral overflow           | The overflow is always a security on the Foster sinks that prevents the overflow of water in case of oversights. The perimeter drain solution improves aesthetics thanks to its square and essential shape.                                                                                                                                    |