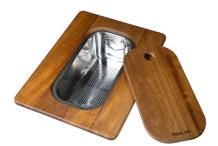

### GALLERY

**OPTIONAL ACCESSORIES** 

Glass chopping board

HPDE Twin chopping board

Iroko-wood twin chopping board

Stainless steel colander

Stainless steel plate rack

Stainless steel plate rack

Stainless steel plate rack

Iroko-wood sliding chopping board with stainless steel colander

White bowl

Graters kit with ring-holder and food collection tray

Stainless steel perforated tray