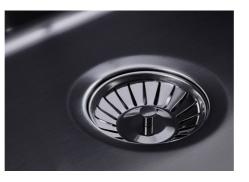

| Built-in hole   | View technical data sheet                                                                                                                                                      |
|-----------------|--------------------------------------------------------------------------------------------------------------------------------------------------------------------------------|
| Drainer         | No                                                                                                                                                                             |
| Width           | 84 cm                                                                                                                                                                          |
| Bowl dimension  | 800x400mm                                                                                                                                                                      |
| Number of bowls | 1 bowl                                                                                                                                                                         |
| Waste fitting   | Drain SPACE 3,5"                                                                                                                                                               |
| Notes:          | As the product consists of a single seamless steel surface with no gaps or interstices, the use of garbage disposal and waste fitting with automatic control is not permitted. |
|                 |                                                                                                                                                                                |

| Save space system   | Drain and siphon are designed to leave as much space as possible in the under-sink area, more and more useful today for theseparate waste collection systems.                                         |
|---------------------|-------------------------------------------------------------------------------------------------------------------------------------------------------------------------------------------------------|
| Small radius        | Bowls with squared shapes with a modern design and an increased capacity, for a minimal aesthetics connected with an extreme practicity.                                                              |
| Space waste fitting | The elegant SPACE steel cap closes the drain and leaves no visible residues collected in the basket below. Space also has a small footprint and allows the optimal use of the under-sink compartment. |