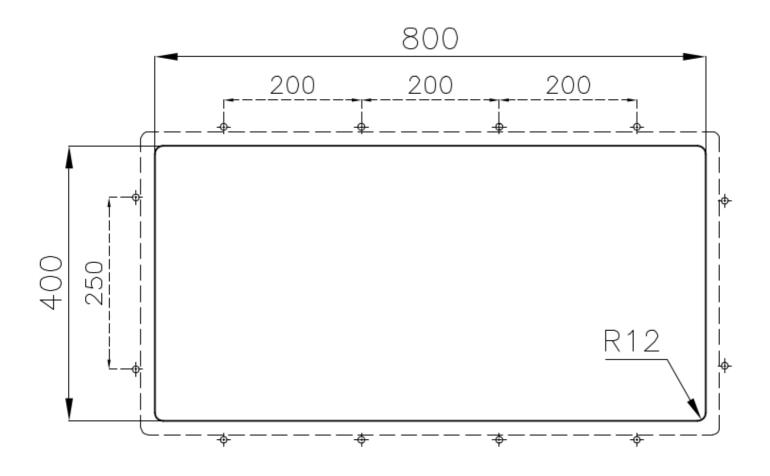

| Built-in hole   | View technical data sheet                                                                                                                                                      |
|-----------------|--------------------------------------------------------------------------------------------------------------------------------------------------------------------------------|
| Drainer         | No                                                                                                                                                                             |
| Width           | 84 cm                                                                                                                                                                          |
| Bowl dimension  | 800x400mm                                                                                                                                                                      |
| Number of bowls | 1 bowl                                                                                                                                                                         |
| Waste fitting   | Drain SPACE 3,5"                                                                                                                                                               |
| Notes:          | As the product consists of a single seamless steel surface with no gaps or interstices, the use of garbage disposal and waste fitting with automatic control is not permitted. |
|                 |                                                                                                                                                                                |

### **TECHNICAL DATA**