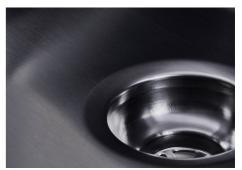

### DETAILS

| Coloring               | Gun Metal                                                       |
|------------------------|-----------------------------------------------------------------|
| Edge/Installation Type | Undermount                                                      |
| Finish                 | PVD                                                             |
| Material               | AISI 304 stainless steel                                        |
| Texture                | Foster brushed                                                  |
| Base                   | 90 cm                                                           |
| Dimensions             | 840x440 mm                                                      |
| Standard fittings      | Fixing hooks, gasket, drain, overflow and siphon, boxed packing |
| Mixer holes            | No standard holes                                               |

| Built-in hole   | View technical data sheet                                                                                                                                                      |
|-----------------|--------------------------------------------------------------------------------------------------------------------------------------------------------------------------------|
| Drainer         | No                                                                                                                                                                             |
| Width           | 84 cm                                                                                                                                                                          |
| Bowl dimension  | 800x400mm                                                                                                                                                                      |
| Number of bowls | 1 bowl                                                                                                                                                                         |
| Waste fitting   | Drain SPACE 3,5"                                                                                                                                                               |
| Notes:          | As the product consists of a single seamless steel surface with no gaps or interstices, the use of garbage disposal and waste fitting with automatic control is not permitted. |
|                 |                                                                                                                                                                                |

### FEATURES

| Gun Metal                     | The Gun Metal finish is obtained by treating steel with a physical process called PVD (Phisical Vacuum Deposition) which deposits particles of noble metals on the surface. The result is a unique and refined aesthetic effect, and an improvement of the mechanical properties of the steel which is more resistant to impact and scratches. |
|-------------------------------|------------------------------------------------------------------------------------------------------------------------------------------------------------------------------------------------------------------------------------------------------------------------------------------------------------------------------------------------|
| ONE SEAMLESS STEEL<br>SURFACE | The waste-fitting and overflow are moulded on the sink. The product is therefore made out of one seamless steel surface, without gaps or interstices. A great plus in terms of hygiene.                                                                                                                                                        |
| Deep bowls                    | This bowls reach an important depth, over 20 cm, thanks to the advanced production technology, that can be offer great capiency and practicity in all the washing operations.                                                                                                                                                                  |
| High thickness                | 1mm thick steel. A significant thickness, which guarantees the maximum sturdiness and durability.                                                                                                                                                                                                                                              |
| Perimetral overflow           | The overflow is always a security on the Foster sinks that prevents the overflow of water in case of oversights. The perimeter drain solution improves aesthetics thanks to its square and essential shape.                                                                                                                                    |