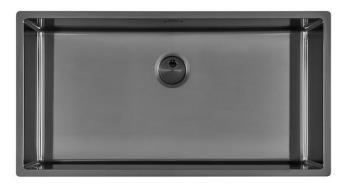

### Sink Skin 800 Gun Metal Undermount

Kitchen Sinks Code: 4458 846

### DETAILS

| Coloring               | Gun Metal                                                       |
|------------------------|-----------------------------------------------------------------|
| Edge/Installation Type | Undermount                                                      |
| Finish                 | PVD                                                             |
| Material               | AISI 304 stainless steel                                        |
| Texture                | Foster brushed                                                  |
| Base                   | 90 cm                                                           |
| Dimensions             | 840x440 mm                                                      |
| Standard fittings      | Fixing hooks, gasket, drain, overflow and siphon, boxed packing |
| Mixer holes            | No standard holes                                               |