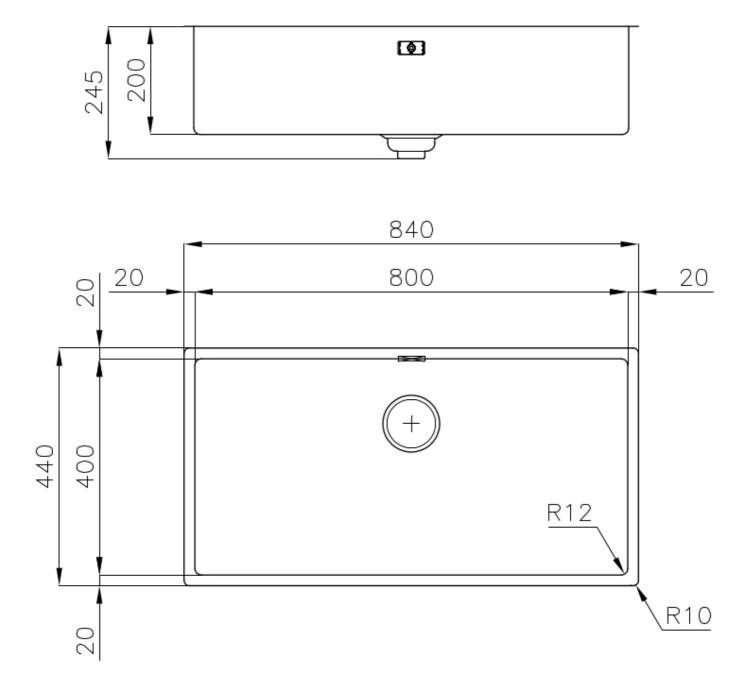

### DETAILS

| Coloring               | Gun Metal                                                       |
|------------------------|-----------------------------------------------------------------|
| Edge/Installation Type | Undermount                                                      |
| Finish                 | PVD                                                             |
| Material               | AISI 304 stainless steel                                        |
| Texture                | Foster brushed                                                  |
| Base                   | 90 cm                                                           |
| Dimensions             | 840x440 mm                                                      |
| Standard fittings      | Fixing hooks, gasket, drain, overflow and siphon, boxed packing |
| Mixer holes            | No standard holes                                               |

| Built-in hole   | View technical data sheet                                                                                                                                                      |
|-----------------|--------------------------------------------------------------------------------------------------------------------------------------------------------------------------------|
| Drainer         | No                                                                                                                                                                             |
| Width           | 84 cm                                                                                                                                                                          |
| Bowl dimension  | 800x400mm                                                                                                                                                                      |
| Number of bowls | 1 bowl                                                                                                                                                                         |
| Waste fitting   | Drain SPACE 3,5"                                                                                                                                                               |
| Notes:          | As the product consists of a single seamless steel surface with no gaps or interstices, the use of garbage disposal and waste fitting with automatic control is not permitted. |
|                 |                                                                                                                                                                                |

### **TECHNICAL DATA**