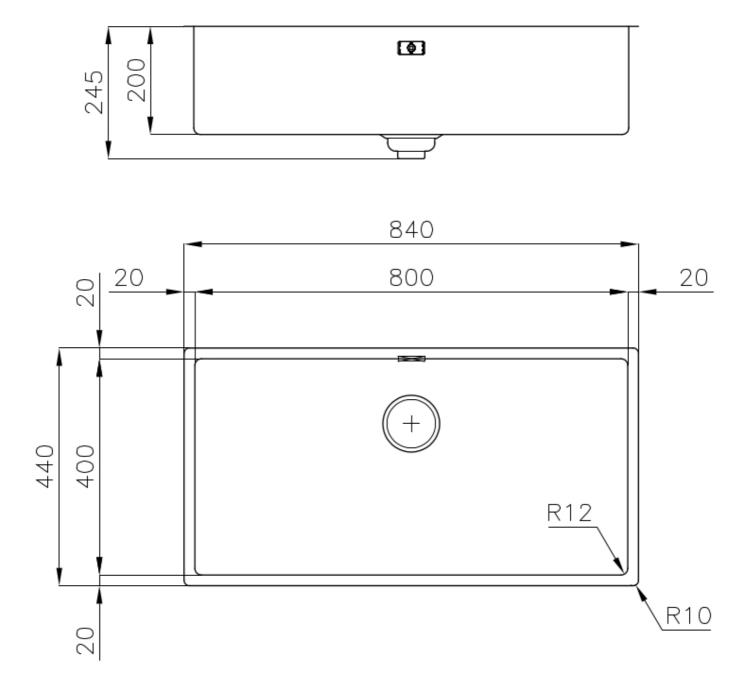

#### DETAILS

| Coloring               | Gun Metal                                                       |
|------------------------|-----------------------------------------------------------------|
| Edge/Installation Type | Flush-mount   Top-mount                                         |
| Finish                 | PVD                                                             |
| Material               | AISI 304 stainless steel                                        |
| Texture                | Foster brushed                                                  |
| Base                   | 90 cm                                                           |
| Dimensions             | 840x440 mm                                                      |
| Standard fittings      | Fixing hooks, gasket, drain, overflow and siphon, boxed packing |
| Mixer holes            | No standard holes                                               |

| Built-in hole   | View technical data sheet                                                                                                                                                      |
|-----------------|--------------------------------------------------------------------------------------------------------------------------------------------------------------------------------|
| Drainer         | No                                                                                                                                                                             |
| Width           | 84 cm                                                                                                                                                                          |
| Bowl dimension  | 800x400mm                                                                                                                                                                      |
| Number of bowls | 1 bowl                                                                                                                                                                         |
| Waste fitting   | Drain SPACE 3,5"                                                                                                                                                               |
| Notes:          | As the product consists of a single seamless steel surface with no gaps or interstices, the use of garbage disposal and waste fitting with automatic control is not permitted. |
|                 |                                                                                                                                                                                |

#### **TECHNICAL DATA**