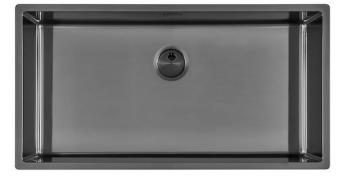

### Sink Skin 800 Gun Metal

Kitchen Sinks Code: 4458 046

#### DETAILS

| Coloring               | Gun Metal                                                       |
|------------------------|-----------------------------------------------------------------|
| Edge/Installation Type | Flush-mount   Top-mount                                         |
| Finish                 | PVD                                                             |
| Material               | AISI 304 stainless steel                                        |
| Texture                | Foster brushed                                                  |
| Base                   | 90 cm                                                           |
| Dimensions             | 840x440 mm                                                      |
| Standard fittings      | Fixing hooks, gasket, drain, overflow and siphon, boxed packing |
| Mixer holes            | No standard holes                                               |

| Built-in hole   | View technical data sheet                                                                                                                                                      |
|-----------------|--------------------------------------------------------------------------------------------------------------------------------------------------------------------------------|
| Drainer         | No                                                                                                                                                                             |
| Width           | 84 cm                                                                                                                                                                          |
| Bowl dimension  | 800x400mm                                                                                                                                                                      |
| Number of bowls | 1 bowl                                                                                                                                                                         |
| Waste fitting   | Drain SPACE 3,5"                                                                                                                                                               |
| Notes:          | As the product consists of a single seamless steel surface with no gaps or interstices, the use of garbage disposal and waste fitting with automatic control is not permitted. |
|                 |                                                                                                                                                                                |