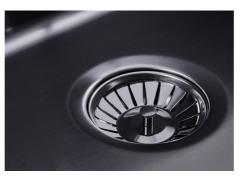

#### FEATURES

| Gun Metal                     | The Gun Metal finish is obtained by treating steel with a physical process called PVD (Phisical Vacuum Deposition) which deposits particles of noble metals on the surface. The result is a unique and refined aesthetic effect, and an improvement of the mechanical properties of the steel which is more resistant to impact and scratches. |
|-------------------------------|------------------------------------------------------------------------------------------------------------------------------------------------------------------------------------------------------------------------------------------------------------------------------------------------------------------------------------------------|
| ONE SEAMLESS STEEL<br>SURFACE | The waste-fitting and overflow are moulded on the sink. The product is therefore made out of one seamless steel surface, without gaps or interstices. A great plus in terms of hygiene.                                                                                                                                                        |
| Deep bowls                    | This bowls reach an important depth, over 20 cm, thanks to the advanced production technology, that can be offer great capiency and practicity in all the washing operations.                                                                                                                                                                  |
| High thickness                | 1mm thick steel. A significant thickness, which guarantees the maximum sturdiness and durability.                                                                                                                                                                                                                                              |
| Perimetral overflow           | The overflow is always a security on the Foster sinks that prevents the overflow of water in case of oversights. The perimeter drain solution improves aesthetics thanks to its square and essential shape.                                                                                                                                    |

| Save space system   | Drain and siphon are designed to leave as much space as possible in the under-sink area, more and more useful today for theseparate waste collection systems.                                         |
|---------------------|-------------------------------------------------------------------------------------------------------------------------------------------------------------------------------------------------------|
| Small radius        | Bowls with squared shapes with a modern design and an increased capacity, for a minimal aesthetics connected with an extreme practicity.                                                              |
| Space waste fitting | The elegant SPACE steel cap closes the drain and leaves no visible residues collected in the basket below. Space also has a small footprint and allows the optimal use of the under-sink compartment. |