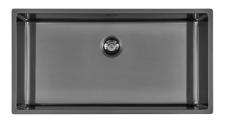

### Sink Skin 800 Gun Metal

Kitchen Sinks Code: 4458 046

#### DETAILS

| Coloring               | Gun Metal                                                       |
|------------------------|-----------------------------------------------------------------|
| Edge/Installation Type | Flush-mount   Top-mount                                         |
| Finish                 | PVD                                                             |
| Material               | AISI 304 stainless steel                                        |
| Texture                | Foster brushed                                                  |
| Base                   | 90 cm                                                           |
| Dimensions             | 840x440 mm                                                      |
| Standard fittings      | Fixing hooks, gasket, drain, overflow and siphon, boxed packing |
| Mixer holes            | No standard holes                                               |

| Built-in hole   | View technical data sheet                                                                                                                                                      |
|-----------------|--------------------------------------------------------------------------------------------------------------------------------------------------------------------------------|
| Drainer         | No                                                                                                                                                                             |
| Width           | 84 cm                                                                                                                                                                          |
| Bowl dimension  | 800x400mm                                                                                                                                                                      |
| Number of bowls | 1 bowl                                                                                                                                                                         |
| Waste fitting   | Drain SPACE 3,5"                                                                                                                                                               |
| Notes:          | As the product consists of a single seamless steel surface with no gaps or interstices, the use of garbage disposal and waste fitting with automatic control is not permitted. |
|                 |                                                                                                                                                                                |

#### FEATURES

| Gun Metal                     | The Gun Metal finish is obtained by treating steel with a physical process called PVD (Phisical Vacuum Deposition) which deposits particles of noble metals on the surface. The result is a unique and refined aesthetic effect, and an improvement of the mechanical properties of the steel which is more resistant to impact and scratches. |
|-------------------------------|------------------------------------------------------------------------------------------------------------------------------------------------------------------------------------------------------------------------------------------------------------------------------------------------------------------------------------------------|
| ONE SEAMLESS STEEL<br>SURFACE | The waste-fitting and overflow are moulded on the sink. The product is therefore made out of one seamless steel surface, without gaps or interstices. A great plus in terms of hygiene.                                                                                                                                                        |
| Deep bowls                    | This bowls reach an important depth, over 20 cm, thanks to the advanced production technology, that can be offer great capiency and practicity in all the washing operations.                                                                                                                                                                  |
| High thickness                | 1mm thick steel. A significant thickness, which guarantees the maximum sturdiness and durability.                                                                                                                                                                                                                                              |
| Perimetral overflow           | The overflow is always a security on the Foster sinks that prevents the overflow of water in case of oversights. The perimeter drain solution improves aesthetics thanks to its square and essential shape.                                                                                                                                    |