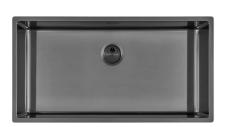

### Sink Skin 800 Gun Metal

Kitchen Sinks Code: 4458 046

#### DETAILS

| Coloring               | Gun Metal                                                       |
|------------------------|-----------------------------------------------------------------|
| Edge/Installation Type | Flush-mount   Top-mount                                         |
| Finish                 | PVD                                                             |
| Material               | AISI 304 stainless steel                                        |
| Texture                | Foster brushed                                                  |
| Base                   | 90 cm                                                           |
| Dimensions             | 840x440 mm                                                      |
| Standard fittings      | Fixing hooks, gasket, drain, overflow and siphon, boxed packing |
| Mixer holes            | No standard holes                                               |

| Built-in hole   | View technical data sheet                                                                                                                                                      |
|-----------------|--------------------------------------------------------------------------------------------------------------------------------------------------------------------------------|
| Drainer         | No                                                                                                                                                                             |
| Width           | 84 cm                                                                                                                                                                          |
| Bowl dimension  | 800x400mm                                                                                                                                                                      |
| Number of bowls | 1 bowl                                                                                                                                                                         |
| Waste fitting   | Drain SPACE 3,5"                                                                                                                                                               |
| Notes:          | As the product consists of a single seamless steel surface with no gaps or interstices, the use of garbage disposal and waste fitting with automatic control is not permitted. |
|                 |                                                                                                                                                                                |

#### FEATURES

| Gun Metal                     | The Gun Metal finish is obtained by treating steel with a physical process called PVD (Phisical Vacuum Deposition) which deposits particles of noble metals on the surface. The result is a unique and refined aesthetic effect, and an improvement of the mechanical properties of the steel which is more resistant to impact and scratches. |
|-------------------------------|------------------------------------------------------------------------------------------------------------------------------------------------------------------------------------------------------------------------------------------------------------------------------------------------------------------------------------------------|
| ONE SEAMLESS STEEL<br>SURFACE | The waste-fitting and overflow are moulded on the sink. The product is therefore made out of one seamless steel surface, without gaps or interstices. A great plus in terms of hygiene.                                                                                                                                                        |
| Deep bowls                    | This bowls reach an important depth, over 20 cm, thanks to the advanced production technology, that can be offer great capiency and practicity in all the washing operations.                                                                                                                                                                  |
| High thickness                | 1mm thick steel. A significant thickness, which guarantees the maximum sturdiness and durability.                                                                                                                                                                                                                                              |
| Perimetral overflow           | The overflow is always a security on the Foster sinks that prevents the overflow of water in case of oversights. The perimeter drain solution improves aesthetics thanks to its square and essential shape.                                                                                                                                    |