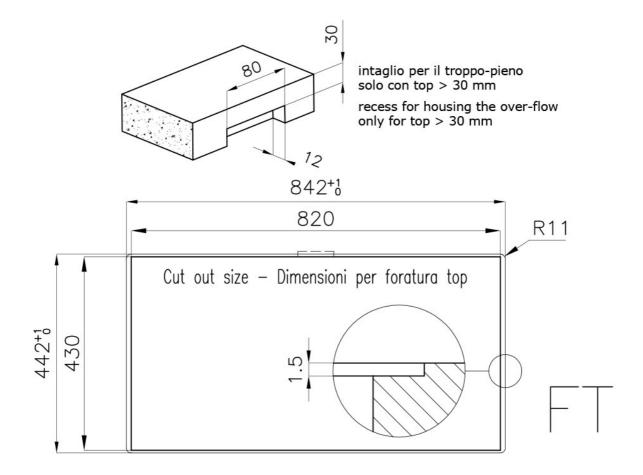

re useful today for theseparate waste collection systems.                                         |
|---------------------|-------------------------------------------------------------------------------------------------------------------------------------------------------------------------------------------------------|
| Small radius        | Bowls with squared shapes with a modern design and an increased capacity, for a minimal aesthetics connected with an extreme practicity.                                                              |
| Space waste fitting | The elegant SPACE steel cap closes the drain and leaves no visible residues collected in the basket below. Space also has a small footprint and allows the optimal use of the under-sink compartment. |

#### **TECHNICAL DATA**





### 820



#### GALLERY















**OPTIONAL ACCESSORIES** 



Glass chopping board



HPDE Twin chopping board



Iroko-wood twin chopping board



Stainless steel colander



Stainless steel plate rack

Stainless steel plate rack



Stainless steel plate rack



Iroko-wood sliding chopping board with stainless steel colander



White bowl



Graters kit with ring-holder and food collection tray





Stainless steel perforated tray

#### WARNING:

The accessories 8159101, 8151 000 and 8100303 are only usable in combination with 8644101 The accessories 8100154 and 8154000 are only usable in combination with 8644004

Stainless steel basket

#### **RECOMMENDED PAIRINGS**







Mixer Tap Skin Gun Metal

VELA PLUS GUN METAL satin

VOLTA GUN METAL