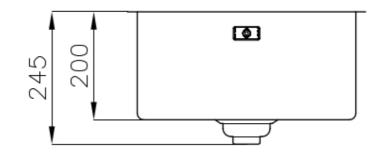

### DETAILS

| Coloring               | Gun Metal                                                       |
|------------------------|-----------------------------------------------------------------|
| Edge/Installation Type | Undermount                                                      |
| Finish                 | PVD                                                             |
| Material               | AISI 304 stainless steel                                        |
| Texture                | Foster brushed                                                  |
| Base                   | 45 cm                                                           |
| Dimensions             | 440x440 mm                                                      |
| Standard fittings      | Fixing hooks, gasket, drain, overflow and siphon, boxed packing |
| Mixer holes            | No standard holes                                               |

| Built-in hole   | View technical data sheet                                                                                                                                                      |
|-----------------|--------------------------------------------------------------------------------------------------------------------------------------------------------------------------------|
| Drainer         | Νο                                                                                                                                                                             |
| Width           | 44 cm                                                                                                                                                                          |
| Bowl dimension  | 400x400mm                                                                                                                                                                      |
| Number of bowls | 1 bowl                                                                                                                                                                         |
| Waste fitting   | Drain SPACE 3,5"                                                                                                                                                               |
| Notes:          | As the product consists of a single seamless steel surface with no gaps or interstices, the use of garbage disposal and waste fitting with automatic control is not permitted. |
| FEATURES        |                                                                                                                                                                                |