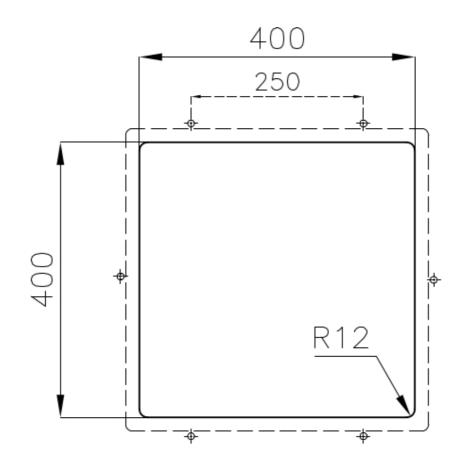

| Built-in hole   | View technical data sheet                                                                                                                                                      |
|-----------------|--------------------------------------------------------------------------------------------------------------------------------------------------------------------------------|
| Drainer         | Νο                                                                                                                                                                             |
| Width           | 44 cm                                                                                                                                                                          |
| Bowl dimension  | 400x400mm                                                                                                                                                                      |
| Number of bowls | 1 bowl                                                                                                                                                                         |
| Waste fitting   | Drain SPACE 3,5"                                                                                                                                                               |
| Notes:          | As the product consists of a single seamless steel surface with no gaps or interstices, the use of garbage disposal and waste fitting with automatic control is not permitted. |
| FEATURES        |                                                                                                                                                                                |