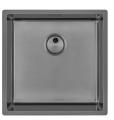

### Sink Skin 400 Gun Metal Undermount

Kitchen Sinks Code: 4456 846

### DETAILS

| Coloring               | Gun Metal                                                       |
|------------------------|-----------------------------------------------------------------|
| Edge/Installation Type | Undermount                                                      |
| Finish                 | PVD                                                             |
| Material               | AISI 304 stainless steel                                        |
| Texture                | Foster brushed                                                  |
| Base                   | 45 cm                                                           |
| Dimensions             | 440x440 mm                                                      |
| Standard fittings      | Fixing hooks, gasket, drain, overflow and siphon, boxed packing |
| Mixer holes            | No standard holes                                               |

| Built-in hole   | View technical data sheet                                                                                                                                                      |
|-----------------|--------------------------------------------------------------------------------------------------------------------------------------------------------------------------------|
| Drainer         | Νο                                                                                                                                                                             |
| Width           | 44 cm                                                                                                                                                                          |
| Bowl dimension  | 400x400mm                                                                                                                                                                      |
| Number of bowls | 1 bowl                                                                                                                                                                         |
| Waste fitting   | Drain SPACE 3,5"                                                                                                                                                               |
| Notes:          | As the product consists of a single seamless steel surface with no gaps or interstices, the use of garbage disposal and waste fitting with automatic control is not permitted. |
| FEATURES        |                                                                                                                                                                                |