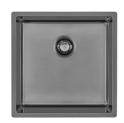

### Sink Skin 400 Gun Metal Undermount

Kitchen Sinks Code: 4456 846

### DETAILS

| Coloring               | Gun Metal                                                       |
|------------------------|-----------------------------------------------------------------|
| Edge/Installation Type | Undermount                                                      |
| Finish                 | PVD                                                             |
| Material               | AISI 304 stainless steel                                        |
| Texture                | Foster brushed                                                  |
| Base                   | 45 cm                                                           |
| Dimensions             | 440x440 mm                                                      |
| Standard fittings      | Fixing hooks, gasket, drain, overflow and siphon, boxed packing |
| Mixer holes            | No standard holes                                               |

| Built-in hole   | View technical data sheet                                                                                                                                                      |
|-----------------|--------------------------------------------------------------------------------------------------------------------------------------------------------------------------------|
| Drainer         | Νο                                                                                                                                                                             |
| Width           | 44 cm                                                                                                                                                                          |
| Bowl dimension  | 400x400mm                                                                                                                                                                      |
| Number of bowls | 1 bowl                                                                                                                                                                         |
| Waste fitting   | Drain SPACE 3,5"                                                                                                                                                               |
| Notes:          | As the product consists of a single seamless steel surface with no gaps or interstices, the use of garbage disposal and waste fitting with automatic control is not permitted. |
| FEATURES        |                                                                                                                                                                                |