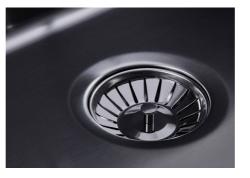

### FEATURES

| Gun Metal                     | The Gun Metal finish is obtained by treating steel with a physical process called PVD (Phisical Vacuum Deposition) which deposits particles of noble metals on the surface. The result is a unique and refined aesthetic effect, and an improvement of the mechanical properties of the steel which is more resistant to impact and scratches. |
|-------------------------------|------------------------------------------------------------------------------------------------------------------------------------------------------------------------------------------------------------------------------------------------------------------------------------------------------------------------------------------------|
| ONE SEAMLESS STEEL<br>SURFACE | The waste-fitting and overflow are moulded on the sink. The product is therefore made out of one seamless steel surface, without gaps or interstices. A great plus in terms of hygiene.                                                                                                                                                        |
| Deep bowls                    | This bowls reach an important depth, over 20 cm, thanks to the advanced production technology, that can be offer great capiency and practicity in all the washing operations.                                                                                                                                                                  |
| High thickness                | 1mm thick steel. A significant thickness, which guarantees the maximum sturdiness and durability.                                                                                                                                                                                                                                              |
| Perimetral overflow           | The overflow is always a security on the Foster sinks that prevents the overflow of water in case of oversights. The perimeter drain solution improves aesthetics thanks to its square and essential shape.                                                                                                                                    |

| Save space system   | Drain and siphon are designed to leave as much space as possible in the under-sink area, more and more useful today for theseparate waste collection systems.                                         |
|---------------------|-------------------------------------------------------------------------------------------------------------------------------------------------------------------------------------------------------|
| Small radius        | Bowls with squared shapes with a modern design and an increased capacity, for a minimal aesthetics connected with an extreme practicity.                                                              |
| Space waste fitting | The elegant SPACE steel cap closes the drain and leaves no visible residues collected in the basket below. Space also has a small footprint and allows the optimal use of the under-sink compartment. |