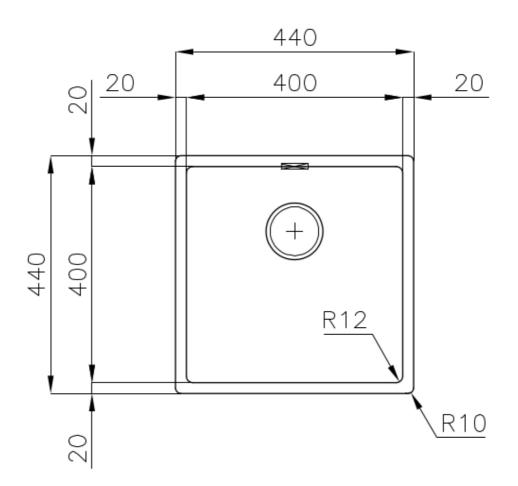

### DETAILS

| Coloring               | Gun Metal                                                       |
|------------------------|-----------------------------------------------------------------|
| Edge/Installation Type | Undermount                                                      |
| Finish                 | PVD                                                             |
| Material               | AISI 304 stainless steel                                        |
| Texture                | Foster brushed                                                  |
| Base                   | 45 cm                                                           |
| Dimensions             | 440x440 mm                                                      |
| Standard fittings      | Fixing hooks, gasket, drain, overflow and siphon, boxed packing |
| Mixer holes            | No standard holes                                               |

| Built-in hole   | View technical data sheet                                                                                                                                                      |
|-----------------|--------------------------------------------------------------------------------------------------------------------------------------------------------------------------------|
| Drainer         | Νο                                                                                                                                                                             |
| Width           | 44 cm                                                                                                                                                                          |
| Bowl dimension  | 400x400mm                                                                                                                                                                      |
| Number of bowls | 1 bowl                                                                                                                                                                         |
| Waste fitting   | Drain SPACE 3,5"                                                                                                                                                               |
| Notes:          | As the product consists of a single seamless steel surface with no gaps or interstices, the use of garbage disposal and waste fitting with automatic control is not permitted. |
| FEATURES        |                                                                                                                                                                                |