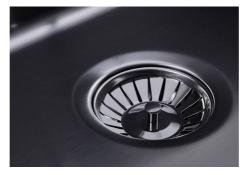

| Built-in hole                 | View technical data sheet                                                                                                                                                                                                                                                                                                                      |
|-------------------------------|------------------------------------------------------------------------------------------------------------------------------------------------------------------------------------------------------------------------------------------------------------------------------------------------------------------------------------------------|
| Drainer                       | No                                                                                                                                                                                                                                                                                                                                             |
| Width                         | 44 cm                                                                                                                                                                                                                                                                                                                                          |
| Bowl dimension                | 400x400mm                                                                                                                                                                                                                                                                                                                                      |
| Number of bowls               | 1 bowl                                                                                                                                                                                                                                                                                                                                         |
| Waste fitting                 | Drain SPACE 3,5"                                                                                                                                                                                                                                                                                                                               |
| Notes:                        | As the product consists of a single seamless steel surface with no gaps or interstices, the use of garbage disposal and waste fitting with automatic control is not permitted.                                                                                                                                                                 |
| FEATURES                      |                                                                                                                                                                                                                                                                                                                                                |
| Gun Metal                     | The Gun Metal finish is obtained by treating steel with a physical process called PVD (Phisical Vacuum Deposition) which deposits particles of noble metals on the surface. The result is a unique and refined aesthetic effect, and an improvement of the mechanical properties of the steel which is more resistant to impact and scratches. |
| ONE SEAMLESS STEEL<br>SURFACE | The waste-fitting and overflow are moulded on the sink. The product is therefore made out of one seamless steel surface, without gaps or interstices. A great plus in terms of hygiene.                                                                                                                                                        |
| Deep bowls                    | This bowls reach an important depth, over 20 cm, thanks to the advanced production technology, that can be offer great capiency and practicity in all the washing operations.                                                                                                                                                                  |
| High thickness                | 1mm thick steel. A significant thickness, which guarantees the maximum sturdiness and durability.                                                                                                                                                                                                                                              |
| Perimetral overflow           | The overflow is always a security on the Foster sinks that prevents the overflow of water in case of oversights. The perimeter drain solution improves aesthetics thanks to its square and essential shape.                                                                                                                                    |

| Save space system   | Drain and siphon are designed to leave as much space as possible in the under-sink area, more and more useful today for theseparate waste collection systems.                                         |
|---------------------|-------------------------------------------------------------------------------------------------------------------------------------------------------------------------------------------------------|
| Small radius        | Bowls with squared shapes with a modern design and an increased capacity, for a minimal aesthetics connected with an extreme practicity.                                                              |
| Space waste fitting | The elegant SPACE steel cap closes the drain and leaves no visible residues collected in the basket below. Space also has a small footprint and allows the optimal use of the under-sink compartment. |