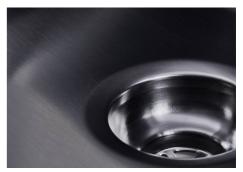

|
|---------------------|-------------------------------------------------------------------------------------------------------------------------------------------------------------------------------------------------------|
| Small radius        | Bowls with squared shapes with a modern design and an increased capacity, for a minimal aesthetics connected with an extreme practicity.                                                              |
| Space waste fitting | The elegant SPACE steel cap closes the drain and leaves no visible residues collected in the basket below. Space also has a small footprint and allows the optimal use of the under-sink compartment. |

#### **TECHNICAL DATA**

# Foster ==



## Foster ==





#### **GALLERY**















#### **OPTIONAL ACCESSORIES**



Glass chopping board



HPDE Twin chopping board



Iroko-wood twin chopping board

### Foster ==



Stainless steel colander



White bowl



Stainless steel plate rack



Graters kit with ring-holder and food collection tray



Stainless steel perforated tray



Stainless steel basket



Stainless steel plate rack



Stainless steel plate rack

#### **WARNING:**

The accessories 8159101, 8151000 and 8100303 are only usable in combination with 8644101 The accessories 8100154 and 8154000 are only usable in combination with 8644004



#### **RECOMMENDED PAIRINGS**



Mixer Tap Omega Matt Black



Mixer Tap Omega Plus Matt Black



Mixer Tap Skin Gun Metal



VELA PLUS GUN METAL satin