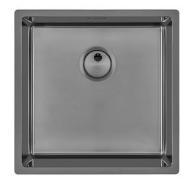

### Sink Skin 400 Gun Metal

Kitchen Sinks Code: 4456 046

#### **DETAILS**

| Coloring               | Gun Metal                                                       |
|------------------------|-----------------------------------------------------------------|
| Edge/Installation Type | Flush-mount   Top-mount                                         |
| Finish                 | PVD                                                             |
| Material               | AISI 304 stainless steel                                        |
| Texture                | Foster brushed                                                  |
| Base                   | 45 cm                                                           |
| Dimensions             | 440x440 mm                                                      |
| Standard fittings      | Fixing hooks, gasket, drain, overflow and siphon, boxed packing |
| Mixer holes            | No standard holes                                               |
|                        |                                                                 |