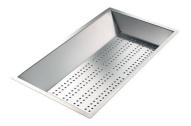

### Foster ==

Stainless steel colander

White bowl

Stainless steel plate rack

Graters kit with ring-holder and food collection tray

Stainless steel perforated tray

Stainless steel basket

Stainless steel plate rack