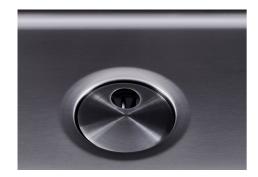

| Built-in hole                 | View technical data sheet                                                                                                                                                                                                                                                                                                                      |
|-------------------------------|------------------------------------------------------------------------------------------------------------------------------------------------------------------------------------------------------------------------------------------------------------------------------------------------------------------------------------------------|
| Drainer                       | No                                                                                                                                                                                                                                                                                                                                             |
| Width                         | 44 cm                                                                                                                                                                                                                                                                                                                                          |
| Bowl dimension                | 400x400mm                                                                                                                                                                                                                                                                                                                                      |
| Number of bowls               | 1 bowl                                                                                                                                                                                                                                                                                                                                         |
| Waste fitting                 | Drain SPACE 3,5"                                                                                                                                                                                                                                                                                                                               |
| Notes:                        | As the product consists of a single seamless steel surface with no gaps or interstices, the use of garbage disposal and waste fitting with automatic control is not permitted.                                                                                                                                                                 |
| FEATURES                      |                                                                                                                                                                                                                                                                                                                                                |
| Gun Metal                     | The Gun Metal finish is obtained by treating steel with a physical process called PVD (Phisical Vacuum Deposition) which deposits particles of noble metals on the surface. The result is a unique and refined aesthetic effect, and an improvement of the mechanical properties of the steel which is more resistant to impact and scratches. |
| ONE SEAMLESS STEEL<br>SURFACE | The waste-fitting and overflow are moulded on the sink. The product is therefore made out of one seamless steel surface, without gaps or interstices. A great plus in terms of hygiene.                                                                                                                                                        |
| Deep bowls                    | This bowls reach an important depth, over 20 cm, thanks to the advanced production technology, that can be offer great capiency and practicity in all the washing operations.                                                                                                                                                                  |
| High thickness                | 1mm thick steel. A significant thickness, which guarantees the maximum sturdiness and durability.                                                                                                                                                                                                                                              |
| Perimetral overflow           | The overflow is always a security on the Foster sinks that prevents the overflow of water in case of oversights. The perimeter drain solution improves aesthetics thanks to its square and essential shape.                                                                                                                                    |

| Save space system   | Drain and siphon are designed to leave as much space as possible in the under-sink area, more and more useful today for theseparate waste collection systems.                                         |
|---------------------|-------------------------------------------------------------------------------------------------------------------------------------------------------------------------------------------------------|
| Small radius        | Bowls with squared shapes with a modern design and an increased capacity, for a minimal aesthetics connected with an extreme practicity.                                                              |
| Space waste fitting | The elegant SPACE steel cap closes the drain and leaves no visible residues collected in the basket below. Space also has a small footprint and allows the optimal use of the under-sink compartment. |