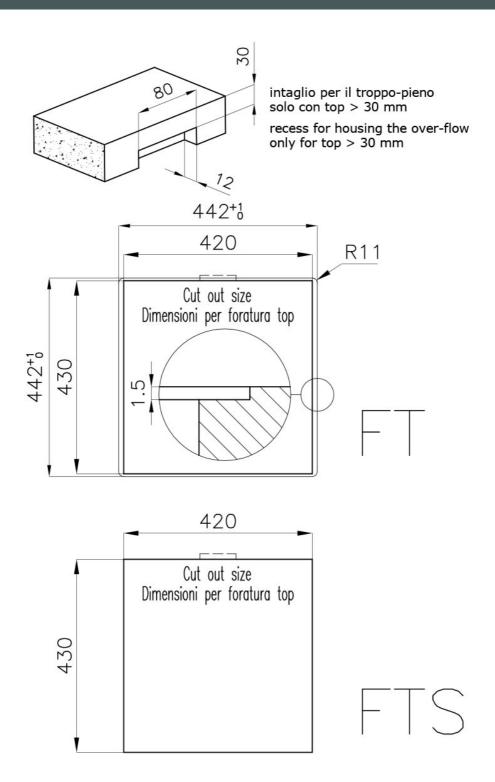

| Built-in hole                 | View technical data sheet                                                                                                                                                                                                                                                                                                                      |
|-------------------------------|------------------------------------------------------------------------------------------------------------------------------------------------------------------------------------------------------------------------------------------------------------------------------------------------------------------------------------------------|
| Drainer                       | No                                                                                                                                                                                                                                                                                                                                             |
| Width                         | 44 cm                                                                                                                                                                                                                                                                                                                                          |
| Bowl dimension                | 400x400mm                                                                                                                                                                                                                                                                                                                                      |
| Number of bowls               | 1 bowl                                                                                                                                                                                                                                                                                                                                         |
| Waste fitting                 | Drain SPACE 3,5"                                                                                                                                                                                                                                                                                                                               |
| Notes:                        | As the product consists of a single seamless steel surface with no gaps or interstices, the use of garbage disposal and waste fitting with automatic control is not permitted.                                                                                                                                                                 |
| FEATURES                      |                                                                                                                                                                                                                                                                                                                                                |
| Gun Metal                     | The Gun Metal finish is obtained by treating steel with a physical process called PVD (Phisical Vacuum Deposition) which deposits particles of noble metals on the surface. The result is a unique and refined aesthetic effect, and an improvement of the mechanical properties of the steel which is more resistant to impact and scratches. |
| ONE SEAMLESS STEEL<br>SURFACE | The waste-fitting and overflow are moulded on the sink. The product is therefore made out of one seamless steel surface, without gaps or interstices. A great plus in terms of hygiene.                                                                                                                                                        |
| Deep bowls                    | This bowls reach an important depth, over 20 cm, thanks to the advanced production technology, that can be offer great capiency and practicity in all the washing operations.                                                                                                                                                                  |
| High thickness                | 1mm thick steel. A significant thickness, which guarantees the maximum sturdiness and durability.                                                                                                                                                                                                                                              |
| Perimetral overflow           | The overflow is always a security on the Foster sinks that prevents the overflow of water in case of oversights. The perimeter drain solution improves aesthetics thanks to its square and essential shape.                                                                                                                                    |

#### **TECHNICAL DATA**