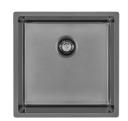

### Sink Skin 400 Gun Metal

Kitchen Sinks Code: 4456 046

#### **DETAILS**

| Coloring               | Gun Metal                                                       |
|------------------------|-----------------------------------------------------------------|
| Edge/Installation Type | Flush-mount   Top-mount                                         |
| Finish                 | PVD                                                             |
| Material               | AISI 304 stainless steel                                        |
| Texture                | Foster brushed                                                  |
| Base                   | 45 cm                                                           |
| Dimensions             | 440x440 mm                                                      |
| Standard fittings      | Fixing hooks, gasket, drain, overflow and siphon, boxed packing |
| Mixer holes            | No standard holes                                               |
|                        |                                                                 |

| Built-in hole                 | View technical data sheet                                                                                                                                                                                                                                                                                                                      |
|-------------------------------|------------------------------------------------------------------------------------------------------------------------------------------------------------------------------------------------------------------------------------------------------------------------------------------------------------------------------------------------|
| Drainer                       | No                                                                                                                                                                                                                                                                                                                                             |
| Width                         | 44 cm                                                                                                                                                                                                                                                                                                                                          |
| Bowl dimension                | 400x400mm                                                                                                                                                                                                                                                                                                                                      |
| Number of bowls               | 1 bowl                                                                                                                                                                                                                                                                                                                                         |
| Waste fitting                 | Drain SPACE 3,5"                                                                                                                                                                                                                                                                                                                               |
| Notes:                        | As the product consists of a single seamless steel surface with no gaps or interstices, the use of garbage disposal and waste fitting with automatic control is not permitted.                                                                                                                                                                 |
| FEATURES                      |                                                                                                                                                                                                                                                                                                                                                |
| Gun Metal                     | The Gun Metal finish is obtained by treating steel with a physical process called PVD (Phisical Vacuum Deposition) which deposits particles of noble metals on the surface. The result is a unique and refined aesthetic effect, and an improvement of the mechanical properties of the steel which is more resistant to impact and scratches. |
| ONE SEAMLESS STEEL<br>SURFACE | The waste-fitting and overflow are moulded on the sink. The product is therefore made out of one seamless steel surface, without gaps or interstices. A great plus in terms of hygiene.                                                                                                                                                        |
| Deep bowls                    | This bowls reach an important depth, over 20 cm, thanks to the advanced production technology, that can be offer great capiency and practicity in all the washing operations.                                                                                                                                                                  |
| High thickness                | 1mm thick steel. A significant thickness, which guarantees the maximum sturdiness and durability.                                                                                                                                                                                                                                              |
| Perimetral overflow           | The overflow is always a security on the Foster sinks that prevents the overflow of water in case of oversights. The perimeter drain solution improves aesthetics thanks to its square and essential shape.                                                                                                                                    |