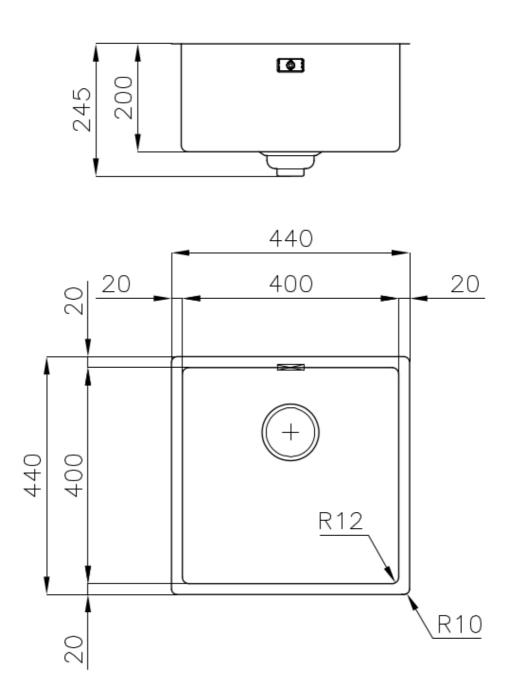

#### **DETAILS**

| Coloring               | Gun Metal                                                       |
|------------------------|-----------------------------------------------------------------|
| Edge/Installation Type | Flush-mount   Top-mount                                         |
| Finish                 | PVD                                                             |
| Material               | AISI 304 stainless steel                                        |
| Texture                | Foster brushed                                                  |
| Base                   | 45 cm                                                           |
| Dimensions             | 440x440 mm                                                      |
| Standard fittings      | Fixing hooks, gasket, drain, overflow and siphon, boxed packing |
| Mixer holes            | No standard holes                                               |
|                        |                                                                 |

| Built-in hole                 | View technical data sheet                                                                                                                                                                                                                                                                                                                      |
|-------------------------------|------------------------------------------------------------------------------------------------------------------------------------------------------------------------------------------------------------------------------------------------------------------------------------------------------------------------------------------------|
| Drainer                       | No                                                                                                                                                                                                                                                                                                                                             |
| Width                         | 44 cm                                                                                                                                                                                                                                                                                                                                          |
| Bowl dimension                | 400x400mm                                                                                                                                                                                                                                                                                                                                      |
| Number of bowls               | 1 bowl                                                                                                                                                                                                                                                                                                                                         |
| Waste fitting                 | Drain SPACE 3,5"                                                                                                                                                                                                                                                                                                                               |
| Notes:                        | As the product consists of a single seamless steel surface with no gaps or interstices, the use of garbage disposal and waste fitting with automatic control is not permitted.                                                                                                                                                                 |
| FEATURES                      |                                                                                                                                                                                                                                                                                                                                                |
| Gun Metal                     | The Gun Metal finish is obtained by treating steel with a physical process called PVD (Phisical Vacuum Deposition) which deposits particles of noble metals on the surface. The result is a unique and refined aesthetic effect, and an improvement of the mechanical properties of the steel which is more resistant to impact and scratches. |
| ONE SEAMLESS STEEL<br>SURFACE | The waste-fitting and overflow are moulded on the sink. The product is therefore made out of one seamless steel surface, without gaps or interstices. A great plus in terms of hygiene.                                                                                                                                                        |
| Deep bowls                    | This bowls reach an important depth, over 20 cm, thanks to the advanced production technology, that can be offer great capiency and practicity in all the washing operations.                                                                                                                                                                  |
| High thickness                | 1mm thick steel. A significant thickness, which guarantees the maximum sturdiness and durability.                                                                                                                                                                                                                                              |
| Perimetral overflow           | The overflow is always a security on the Foster sinks that prevents the overflow of water in case of oversights. The perimeter drain solution improves aesthetics thanks to its square and essential shape.                                                                                                                                    |

#### **TECHNICAL DATA**