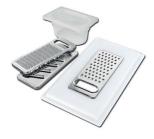

### Foster ==

Stainless steel colander

White bowl

Stainless steel plate rack

Graters kit with ring-holder and food collection tray

Stainless steel perforated tray

Stainless steel basket

Stainless steel plate rack