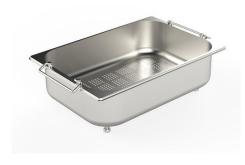

### Foster ==

Stainless steel colander

White bowl

Stainless steel plate rack

Graters kit with ring-holder and food collection tray

Stainless steel perforated tray

Stainless steel basket

Stainless steel plate rack