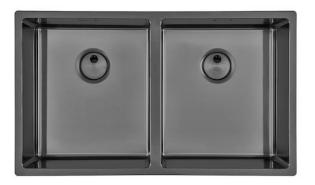

### Sink Skin Double Gun Metal Undermount

Kitchen Sinks Code: 4455 846



### DETAILS

| Coloring               | Gun Metal                                                       |
|------------------------|-----------------------------------------------------------------|
| Edge/Installation Type | Undermount                                                      |
| Finish                 | PVD                                                             |
| Material               | AISI 304 stainless steel                                        |
| Texture                | Foster brushed                                                  |
| Base                   | 80 cm                                                           |
| Dimensions             | 750x440 mm