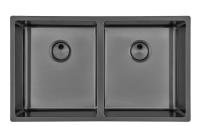

### Sink Skin Double Gun Metal Undermount

Kitchen Sinks Code: 4455 846

### DETAILS

| Coloring               | Gun Metal                                                       |
|------------------------|-----------------------------------------------------------------|
| Edge/Installation Type | Undermount                                                      |
| Finish                 | PVD                                                             |
| Material               | AISI 304 stainless steel                                        |
| Texture                | Foster brushed                                                  |
| Base                   | 80 cm                                                           |
| Dimensions             | 750x440 mm                                                      |
| Standard fittings      | Fixing hooks, gasket, drain, overflow and siphon, boxed packing |
| Mixer holes            | No standard holes                                               |

| Built-in hole   | View technical data sheet                                                                                                                                                      |
|-----------------|--------------------------------------------------------------------------------------------------------------------------------------------------------------------------------|
| Drainer         | Νο                                                                                                                                                                             |
| Width           | 75 cm                                                                                                                                                                          |
| Bowl dimension  | 340x400mm                                                                                                                                                                      |
| Number of bowls | 2 bowls                                                                                                                                                                        |
| Waste fitting   | Drain SPACE 3,5"                                                                                                                                                               |
| Notes:          | As the product consists of a single seamless steel surface with no gaps or interstices, the use of garbage disposal and waste fitting with automatic control is not permitted. |
|                 |                                                                                                                                                                                |