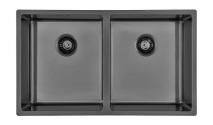

### Sink Skin Double Gun Metal Undermount

Kitchen Sinks Code: 4455 846

### DETAILS

| Coloring               | Gun Metal                                                       |
|------------------------|-----------------------------------------------------------------|
| Edge/Installation Type | Undermount                                                      |
| Finish                 | PVD                                                             |
| Material               | AISI 304 stainless steel                                        |
| Texture                | Foster brushed                                                  |
| Base                   | 80 cm                                                           |
| Dimensions             | 750x440 mm                                                      |
| Standard fittings      | Fixing hooks, gasket, drain, overflow and siphon, boxed packing |
| Mixer holes            | No standard holes                                               |

| Built-in hole   | View technical data sheet                                                                                                                                                      |
|-----------------|--------------------------------------------------------------------------------------------------------------------------------------------------------------------------------|
| Drainer         | Νο                                                                                                                                                                             |
| Width           | 75 cm                                                                                                                                                                          |
| Bowl dimension  | 340x400mm                                                                                                                                                                      |
| Number of bowls | 2 bowls                                                                                                                                                                        |
| Waste fitting   | Drain SPACE 3,5"                                                                                                                                                               |
| Notes:          | As the product consists of a single seamless steel surface with no gaps or interstices, the use of garbage disposal and waste fitting with automatic control is not permitted. |
|                 |                                                                                                                                                                                |