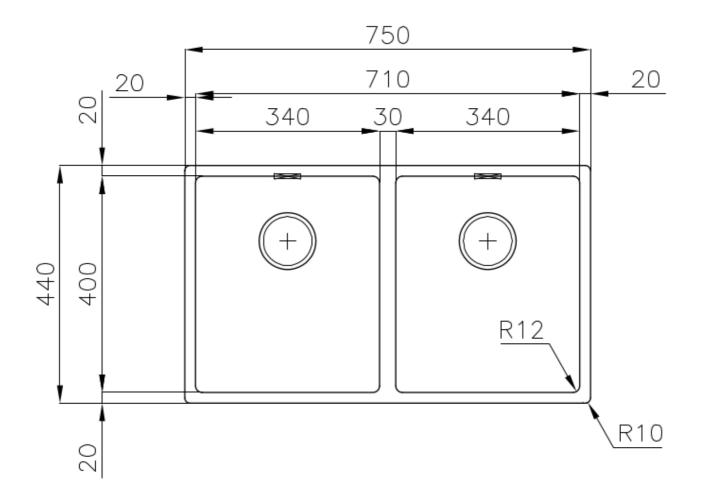

### DETAILS

| Coloring               | Gun Metal                                                       |
|------------------------|-----------------------------------------------------------------|
| Edge/Installation Type | Undermount                                                      |
| Finish                 | PVD                                                             |
| Material               | AISI 304 stainless steel                                        |
| Texture                | Foster brushed                                                  |
| Base                   | 80 cm                                                           |
| Dimensions             | 750x440 mm                                                      |
| Standard fittings      | Fixing hooks, gasket, drain, overflow and siphon, boxed packing |
| Mixer holes            | No standard holes                                               |

| Built-in hole   | View technical data sheet                                                                                                                                                      |
|-----------------|--------------------------------------------------------------------------------------------------------------------------------------------------------------------------------|
| Drainer         | Νο                                                                                                                                                                             |
| Width           | 75 cm                                                                                                                                                                          |
| Bowl dimension  | 340x400mm                                                                                                                                                                      |
| Number of bowls | 2 bowls                                                                                                                                                                        |
| Waste fitting   | Drain SPACE 3,5"                                                                                                                                                               |
| Notes:          | As the product consists of a single seamless steel surface with no gaps or interstices, the use of garbage disposal and waste fitting with automatic control is not permitted. |
|                 |                                                                                                                                                                                |