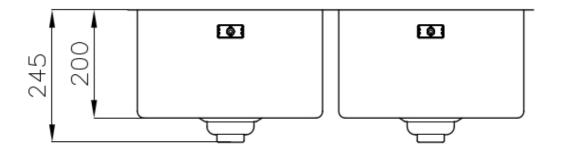

### DETAILS

| Coloring               | Gun Metal                                                       |
|------------------------|-----------------------------------------------------------------|
| Edge/Installation Type | Undermount                                                      |
| Finish                 | PVD                                                             |
| Material               | AISI 304 stainless steel                                        |
| Texture                | Foster brushed                                                  |
| Base                   | 80 cm                                                           |
| Dimensions             | 750x440 mm                                                      |
| Standard fittings      | Fixing hooks, gasket, drain, overflow and siphon, boxed packing |
| Mixer holes            | No standard holes                                               |

| Built-in hole   | View technical data sheet                                                                                                                                                      |
|-----------------|--------------------------------------------------------------------------------------------------------------------------------------------------------------------------------|
| Drainer         | Νο                                                                                                                                                                             |
| Width           | 75 cm                                                                                                                                                                          |
| Bowl dimension  | 340x400mm                                                                                                                                                                      |
| Number of bowls | 2 bowls                                                                                                                                                                        |
| Waste fitting   | Drain SPACE 3,5"                                                                                                                                                               |
| Notes:          | As the product consists of a single seamless steel surface with no gaps or interstices, the use of garbage disposal and waste fitting with automatic control is not permitted. |
|                 |                                                                                                                                                                                |