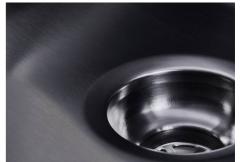

#### FEATURES

| Gun Metal                     | The Gun Metal finish is obtained by treating steel with a physical process called PVD (Phisical Vacuum Deposition) which deposits particles of noble metals on the surface. The result is a unique and refined aesthetic effect, and an improvement of the mechanical properties of the steel which is more resistant to impact and scratches. |
|-------------------------------|------------------------------------------------------------------------------------------------------------------------------------------------------------------------------------------------------------------------------------------------------------------------------------------------------------------------------------------------|
| ONE SEAMLESS STEEL<br>SURFACE | The waste-fitting and overflow are moulded on the sink. The product is therefore made out of one seamless steel surface, without gaps or interstices. A great plus in terms of hygiene.                                                                                                                                                        |
| Deep bowls                    | This bowls reach an important depth, over 20 cm, thanks to the advanced production technology, that can be offer great capiency and practicity in all the washing operations.                                                                                                                                                                  |
| High thickness                | 1mm thick steel. A significant thickness, which guarantees the maximum sturdiness and durability.                                                                                                                                                                                                                                              |
| Perimetral overflow           | The overflow is always a security on the Foster sinks that prevents the overflow of water in case of oversights. The perimeter drain solution improves aesthetics thanks to its square and essential shape.                                                                                                                                    |