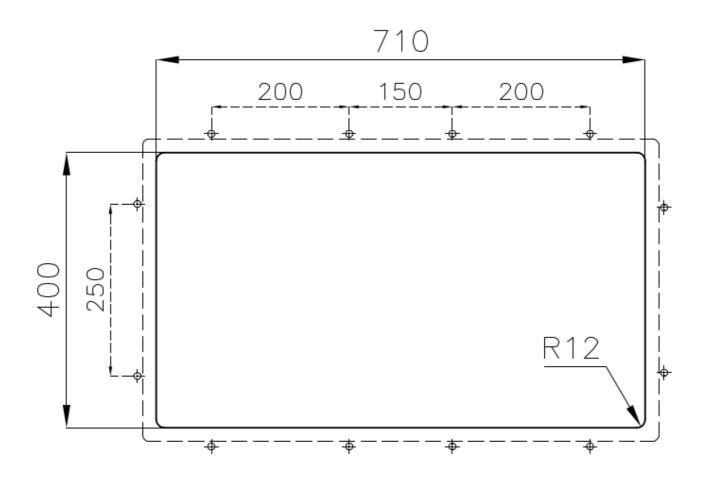

| Built-in hole   | View technical data sheet                                                                                                                                                      |
|-----------------|--------------------------------------------------------------------------------------------------------------------------------------------------------------------------------|
| Drainer         | Νο                                                                                                                                                                             |
| Width           | 75 cm                                                                                                                                                                          |
| Bowl dimension  | 340x400mm                                                                                                                                                                      |
| Number of bowls | 2 bowls                                                                                                                                                                        |
| Waste fitting   | Drain SPACE 3,5"                                                                                                                                                               |
| Notes:          | As the product consists of a single seamless steel surface with no gaps or interstices, the use of garbage disposal and waste fitting with automatic control is not permitted. |
|                 |                                                                                                                                                                                |