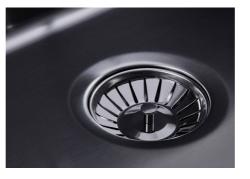

#### FEATURES

| Gun Metal                     | The Gun Metal finish is obtained by treating steel with a physical process called PVD (Phisical Vacuum Deposition) which deposits particles of noble metals on the surface. The result is a unique and refined aesthetic effect, and an improvement of the mechanical properties of the steel which is more resistant to impact and scratches. |
|-------------------------------|------------------------------------------------------------------------------------------------------------------------------------------------------------------------------------------------------------------------------------------------------------------------------------------------------------------------------------------------|
| ONE SEAMLESS STEEL<br>SURFACE | The waste-fitting and overflow are moulded on the sink. The product is therefore made out of one seamless steel surface, without gaps or interstices. A great plus in terms of hygiene.                                                                                                                                                        |
| Deep bowls                    | This bowls reach an important depth, over 20 cm, thanks to the advanced production technology, that can be offer great capiency and practicity in all the washing operations.                                                                                                                                                                  |
| High thickness                | 1mm thick steel. A significant thickness, which guarantees the maximum sturdiness and durability.                                                                                                                                                                                                                                              |
| Perimetral overflow           | The overflow is always a security on the Foster sinks that prevents the overflow of water in case of oversights. The perimeter drain solution improves aesthetics thanks to its square and essential shape.                                                                                                                                    |

| Save space system   | Drain and siphon are designed to leave as much space as possible in the under-sink area, more and more useful today for theseparate waste collection systems.                                         |
|---------------------|-------------------------------------------------------------------------------------------------------------------------------------------------------------------------------------------------------|
| Small radius        | Bowls with squared shapes with a modern design and an increased capacity, for a minimal aesthetics connected with an extreme practicity.                                                              |
| Space waste fitting | The elegant SPACE steel cap closes the drain and leaves no visible residues collected in the basket below. Space also has a small footprint and allows the optimal use of the under-sink compartment. |