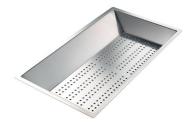

ticity.                                                              |
| Space waste fitting | The elegant SPACE steel cap closes the drain and leaves no visible residues collected in the basket below. Space also has a small footprint and allows the optimal use of the under-sink compartment. |

#### **TECHNICAL DATA**

# Foster ==



## Foster ==





#### **GALLERY**















#### **OPTIONAL ACCESSORIES**



Glass chopping board



HPDE Twin chopping board



Iroko-wood twin chopping board

### Foster ==



Stainless steel colander



Stainless steel plate rack



Stainless steel plate rack



Stainless steel plate rack



White bowl



Graters kit with ring-holder and food collection tray



Iroko-wood sliding chopping board with stainless steel colander



Stainless steel basket



Stainless steel perforated tray

#### **WARNING:**

The accessories 8159101, 8151000 and 8100303 are only usable in combination with 8644101 The accessories 8100154 and 8154000 are only usable in combination with 8644004



#### **RECOMMENDED PAIRINGS**







VOLTA GUN METAL