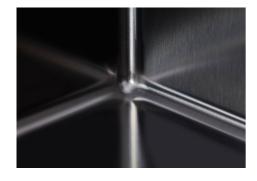

| Built-in hole                 | View technical data sheet                                                                                                                                                                                                                                                                                                                      |
|-------------------------------|------------------------------------------------------------------------------------------------------------------------------------------------------------------------------------------------------------------------------------------------------------------------------------------------------------------------------------------------|
| Drainer                       | No                                                                                                                                                                                                                                                                                                                                             |
| Width                         | 75 cm                                                                                                                                                                                                                                                                                                                                          |
| Bowl dimension                | 340x400mm                                                                                                                                                                                                                                                                                                                                      |
| Number of bowls               | 2 bowls                                                                                                                                                                                                                                                                                                                                        |
| Waste fitting                 | Drain SPACE 3,5"                                                                                                                                                                                                                                                                                                                               |
| Notes:                        | As the product consists of a single seamless steel surface with no gaps or interstices, the use of garbage disposal and waste fitting with automatic control is not permitted.                                                                                                                                                                 |
| FEATURES                      |                                                                                                                                                                                                                                                                                                                                                |
| Gun Metal                     | The Gun Metal finish is obtained by treating steel with a physical process called PVD (Phisical Vacuum Deposition) which deposits particles of noble metals on the surface. The result is a unique and refined aesthetic effect, and an improvement of the mechanical properties of the steel which is more resistant to impact and scratches. |
| ONE SEAMLESS STEEL<br>SURFACE | The waste-fitting and overflow are moulded on the sink. The product is therefore made out of one seamless steel surface, without gaps or interstices. A great plus in terms of hygiene.                                                                                                                                                        |
| Deep bowls                    | This bowls reach an important depth, over 20 cm, thanks to the advanced production technology, that can be offer great capiency and practicity in all the washing operations.                                                                                                                                                                  |
| High thickness                | Imm thick steel. A significant thickness, which guarantees the maximum sturdiness and durability.                                                                                                                                                                                                                                              |
| Perimetral overflow           | The overflow is always a security on the Foster sinks that prevents the overflow of water in case of oversights. The perimeter drain solution improves aesthetics thanks to its square and essential shape.                                                                                                                                    |

| Save space system   | Drain and siphon are designed to leave as much space as possible in the under-sink area, more and more useful today for theseparate waste collection systems.                                         |
|---------------------|-------------------------------------------------------------------------------------------------------------------------------------------------------------------------------------------------------|
| Small radius        | Bowls with squared shapes with a modern design and an increased capacity, for a minimal aesthetics connected with an extreme practicity.                                                              |
| Space waste fitting | The elegant SPACE steel cap closes the drain and leaves no visible residues collected in the basket below. Space also has a small footprint and allows the optimal use of the under-sink compartment. |