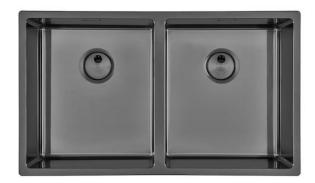

### Sink Skin Double Gun Metal

Kitchen Sinks Code: 4455 046

#### **DETAILS**

| Coloring                            | Gun Metal                                                                         |
|-------------------------------------|-----------------------------------------------------------------------------------|
| Edge/Installation Type              | Flush-mount   Top-mount                                                           |
| Finish                              | PVD                                                                               |
| Material                            | AISI 304 stainless steel                                                          |
| Texture                             | Foster brushed                                                                    |
| Base                                | 80 cm                                                                             |
| Dimensions                          | 750x440 mm                                                                        |
| Standard fittings                   | Fixing hooks, gasket, drain, overflow and siphon, boxed packing                   |
| Mixer holes                         | No standard holes                                                                 |
| Base  Dimensions  Standard fittings | 80 cm 750x440 mm  Fixing hooks, gasket, drain, overflow and siphon, boxed packing |

| Built-in hole                 | View technical data sheet                                                                                                                                                                                                                                                                                                                      |
|-------------------------------|------------------------------------------------------------------------------------------------------------------------------------------------------------------------------------------------------------------------------------------------------------------------------------------------------------------------------------------------|
| Drainer                       | No                                                                                                                                                                                                                                                                                                                                             |
| Width                         | 75 cm                                                                                                                                                                                                                                                                                                                                          |
| Bowl dimension                | 340x400mm                                                                                                                                                                                                                                                                                                                                      |
| Number of bowls               | 2 bowls                                                                                                                                                                                                                                                                                                                                        |
| Waste fitting                 | Drain SPACE 3,5"                                                                                                                                                                                                                                                                                                                               |
| Notes:                        | As the product consists of a single seamless steel surface with no gaps or interstices, the use of garbage disposal and waste fitting with automatic control is not permitted.                                                                                                                                                                 |
| FEATURES                      |                                                                                                                                                                                                                                                                                                                                                |
| Gun Metal                     | The Gun Metal finish is obtained by treating steel with a physical process called PVD (Phisical Vacuum Deposition) which deposits particles of noble metals on the surface. The result is a unique and refined aesthetic effect, and an improvement of the mechanical properties of the steel which is more resistant to impact and scratches. |
| ONE SEAMLESS STEEL<br>SURFACE | The waste-fitting and overflow are moulded on the sink. The product is therefore made out of one seamless steel surface, without gaps or interstices. A great plus in terms of hygiene.                                                                                                                                                        |
| Deep bowls                    | This bowls reach an important depth, over 20 cm, thanks to the advanced production technology, that can be offer great capiency and practicity in all the washing operations.                                                                                                                                                                  |
| High thickness                | Imm thick steel. A significant thickness, which guarantees the maximum sturdiness and durability.                                                                                                                                                                                                                                              |
| Perimetral overflow           | The overflow is always a security on the Foster sinks that prevents the overflow of water in case of oversights. The perimeter drain solution improves aesthetics thanks to its square and essential shape.                                                                                                                                    |