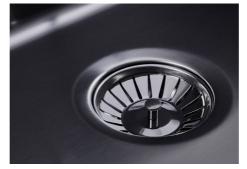

| Built-in hole                 | View technical data sheet                                                                                                                                                                                                                                                                                                                      |
|-------------------------------|------------------------------------------------------------------------------------------------------------------------------------------------------------------------------------------------------------------------------------------------------------------------------------------------------------------------------------------------|
| Drainer                       | No                                                                                                                                                                                                                                                                                                                                             |
| Width                         | 75 cm                                                                                                                                                                                                                                                                                                                                          |
| Bowl dimension                | 340x400mm                                                                                                                                                                                                                                                                                                                                      |
| Number of bowls               | 2 bowls                                                                                                                                                                                                                                                                                                                                        |
| Waste fitting                 | Drain SPACE 3,5"                                                                                                                                                                                                                                                                                                                               |
| Notes:                        | As the product consists of a single seamless steel surface with no gaps or interstices, the use of garbage disposal and waste fitting with automatic control is not permitted.                                                                                                                                                                 |
| FEATURES                      |                                                                                                                                                                                                                                                                                                                                                |
| Gun Metal                     | The Gun Metal finish is obtained by treating steel with a physical process called PVD (Phisical Vacuum Deposition) which deposits particles of noble metals on the surface. The result is a unique and refined aesthetic effect, and an improvement of the mechanical properties of the steel which is more resistant to impact and scratches. |
| ONE SEAMLESS STEEL<br>SURFACE | The waste-fitting and overflow are moulded on the sink. The product is therefore made out of one seamless steel surface, without gaps or interstices. A great plus in terms of hygiene.                                                                                                                                                        |
| Deep bowls                    | This bowls reach an important depth, over 20 cm, thanks to the advanced production technology, that can be offer great capiency and practicity in all the washing operations.                                                                                                                                                                  |
| High thickness                | Imm thick steel. A significant thickness, which guarantees the maximum sturdiness and durability.                                                                                                                                                                                                                                              |
| Perimetral overflow           | The overflow is always a security on the Foster sinks that prevents the overflow of water in case of oversights. The perimeter drain solution improves aesthetics thanks to its square and essential shape.                                                                                                                                    |

| Save space system   | Drain and siphon are designed to leave as much space as possible in the under-sink area, more and more useful today for theseparate waste collection systems.                                         |
|---------------------|-------------------------------------------------------------------------------------------------------------------------------------------------------------------------------------------------------|
| Small radius        | Bowls with squared shapes with a modern design and an increased capacity, for a minimal aesthetics connected with an extreme practicity.                                                              |
| Space waste fitting | The elegant SPACE steel cap closes the drain and leaves no visible residues collected in the basket below. Space also has a small footprint and allows the optimal use of the under-sink compartment. |