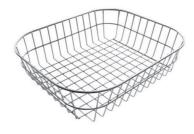

ected with an extreme practicity.                                                              |
| Space waste fitting | The elegant SPACE steel cap closes the drain and leaves no visible residues collected in the basket below. Space also has a small footprint and allows the optimal use of the under-sink compartment. |

#### **TECHNICAL DATA**

# Foster ==



## Foster ==





#### **GALLERY**















#### **OPTIONAL ACCESSORIES**



Glass chopping board



HPDE Twin chopping board



Iroko-wood twin chopping board

### Foster ==



Stainless steel colander



Stainless steel plate rack



Stainless steel plate rack



Stainless steel plate rack



White bowl



Graters kit with ring-holder and food collection tray



Iroko-wood sliding chopping board with stainless steel colander



Stainless steel basket



Stainless steel perforated tray

#### **WARNING:**

The accessories 8159101, 8151000 and 8100303 are only usable in combination with 8644101 The accessories 8100154 and 8154000 are only usable in combination with 8644004



#### **RECOMMENDED PAIRINGS**







VOLTA GUN METAL