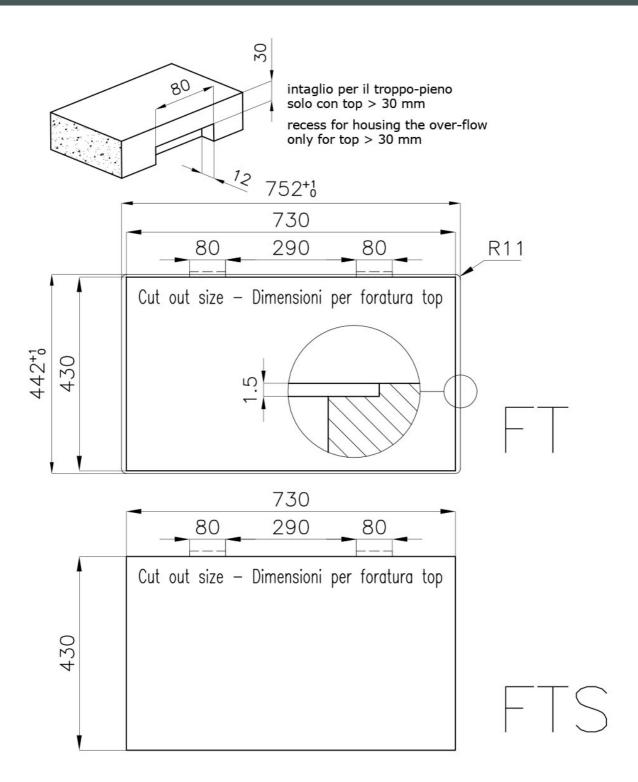

| Built-in hole                 | View technical data sheet                                                                                                                                                                                                                                                                                                                      |
|-------------------------------|------------------------------------------------------------------------------------------------------------------------------------------------------------------------------------------------------------------------------------------------------------------------------------------------------------------------------------------------|
| Drainer                       | No                                                                                                                                                                                                                                                                                                                                             |
| Width                         | 75 cm                                                                                                                                                                                                                                                                                                                                          |
| Bowl dimension                | 340x400mm                                                                                                                                                                                                                                                                                                                                      |
| Number of bowls               | 2 bowls                                                                                                                                                                                                                                                                                                                                        |
| Waste fitting                 | Drain SPACE 3,5"                                                                                                                                                                                                                                                                                                                               |
| Notes:                        | As the product consists of a single seamless steel surface with no gaps or interstices, the use of garbage disposal and waste fitting with automatic control is not permitted.                                                                                                                                                                 |
| FEATURES                      |                                                                                                                                                                                                                                                                                                                                                |
| Gun Metal                     | The Gun Metal finish is obtained by treating steel with a physical process called PVD (Phisical Vacuum Deposition) which deposits particles of noble metals on the surface. The result is a unique and refined aesthetic effect, and an improvement of the mechanical properties of the steel which is more resistant to impact and scratches. |
| ONE SEAMLESS STEEL<br>SURFACE | The waste-fitting and overflow are moulded on the sink. The product is therefore made out of one seamless steel surface, without gaps or interstices. A great plus in terms of hygiene.                                                                                                                                                        |
| Deep bowls                    | This bowls reach an important depth, over 20 cm, thanks to the advanced production technology, that can be offer great capiency and practicity in all the washing operations.                                                                                                                                                                  |
| High thickness                | Imm thick steel. A significant thickness, which guarantees the maximum sturdiness and durability.                                                                                                                                                                                                                                              |
| Perimetral overflow           | The overflow is always a security on the Foster sinks that prevents the overflow of water in case of oversights. The perimeter drain solution improves aesthetics thanks to its square and essential shape.                                                                                                                                    |