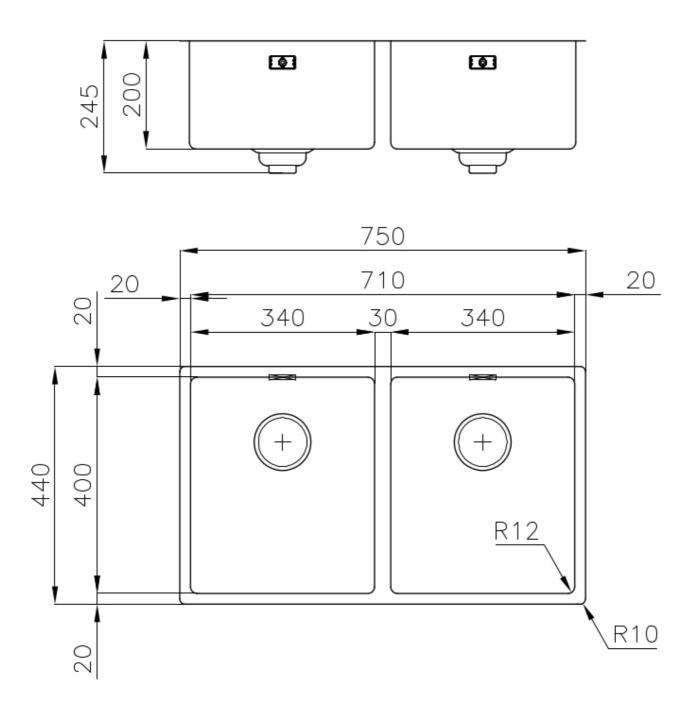

#### **DETAILS**

| Coloring                            | Gun Metal                                                                         |
|-------------------------------------|-----------------------------------------------------------------------------------|
| Edge/Installation Type              | Flush-mount   Top-mount                                                           |
| Finish                              | PVD                                                                               |
| Material                            | AISI 304 stainless steel                                                          |
| Texture                             | Foster brushed                                                                    |
| Base                                | 80 cm                                                                             |
| Dimensions                          | 750x440 mm                                                                        |
| Standard fittings                   | Fixing hooks, gasket, drain, overflow and siphon, boxed packing                   |
| Mixer holes                         | No standard holes                                                                 |
| Base  Dimensions  Standard fittings | 80 cm 750x440 mm  Fixing hooks, gasket, drain, overflow and siphon, boxed packing |

| Built-in hole                 | View technical data sheet                                                                                                                                                                                                                                                                                                                      |
|-------------------------------|------------------------------------------------------------------------------------------------------------------------------------------------------------------------------------------------------------------------------------------------------------------------------------------------------------------------------------------------|
| Drainer                       | No                                                                                                                                                                                                                                                                                                                                             |
| Width                         | 75 cm                                                                                                                                                                                                                                                                                                                                          |
| Bowl dimension                | 340x400mm                                                                                                                                                                                                                                                                                                                                      |
| Number of bowls               | 2 bowls                                                                                                                                                                                                                                                                                                                                        |
| Waste fitting                 | Drain SPACE 3,5"                                                                                                                                                                                                                                                                                                                               |
| Notes:                        | As the product consists of a single seamless steel surface with no gaps or interstices, the use of garbage disposal and waste fitting with automatic control is not permitted.                                                                                                                                                                 |
| FEATURES                      |                                                                                                                                                                                                                                                                                                                                                |
| Gun Metal                     | The Gun Metal finish is obtained by treating steel with a physical process called PVD (Phisical Vacuum Deposition) which deposits particles of noble metals on the surface. The result is a unique and refined aesthetic effect, and an improvement of the mechanical properties of the steel which is more resistant to impact and scratches. |
| ONE SEAMLESS STEEL<br>SURFACE | The waste-fitting and overflow are moulded on the sink. The product is therefore made out of one seamless steel surface, without gaps or interstices. A great plus in terms of hygiene.                                                                                                                                                        |
| Deep bowls                    | This bowls reach an important depth, over 20 cm, thanks to the advanced production technology, that can be offer great capiency and practicity in all the washing operations.                                                                                                                                                                  |
| High thickness                | Imm thick steel. A significant thickness, which guarantees the maximum sturdiness and durability.                                                                                                                                                                                                                                              |
| Perimetral overflow           | The overflow is always a security on the Foster sinks that prevents the overflow of water in case of oversights. The perimeter drain solution improves aesthetics thanks to its square and essential shape.                                                                                                                                    |