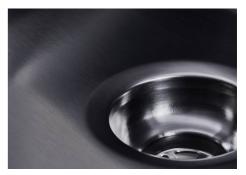

### Sink Skin Double Gun Metal

Kitchen Sinks Code: 4455 046

#### **DETAILS**

| Coloring                            | Gun Metal                                                                         |
|-------------------------------------|-----------------------------------------------------------------------------------|
| Edge/Installation Type              | Flush-mount   Top-mount                                                           |
| Finish                              | PVD                                                                               |
| Material                            | AISI 304 stainless steel                                                          |
| Texture                             | Foster brushed                                                                    |
| Base                                | 80 cm                                                                             |
| Dimensions                          | 750x440 mm                                                                        |
| Standard fittings                   | Fixing hooks, gasket, drain, overflow and siphon, boxed packing                   |
| Mixer holes                         | No standard holes                                                                 |
| Base  Dimensions  Standard fittings | 80 cm 750x440 mm  Fixing hooks, gasket, drain, overflow and siphon, boxed packing |

| Built-in hole                 | View technical data sheet                                                                                                                                                                                                                                                                                                                      |
|-------------------------------|------------------------------------------------------------------------------------------------------------------------------------------------------------------------------------------------------------------------------------------------------------------------------------------------------------------------------------------------|
| Drainer                       | No                                                                                                                                                                                                                                                                                                                                             |
| Width                         | 75 cm                                                                                                                                                                                                                                                                                                                                          |
| Bowl dimension                | 340x400mm                                                                                                                                                                                                                                                                                                                                      |
| Number of bowls               | 2 bowls                                                                                                                                                                                                                                                                                                                                        |
| Waste fitting                 | Drain SPACE 3,5"                                                                                                                                                                                                                                                                                                                               |
| Notes:                        | As the product consists of a single seamless steel surface with no gaps or interstices, the use of garbage disposal and waste fitting with automatic control is not permitted.                                                                                                                                                                 |
| FEATURES                      |                                                                                                                                                                                                                                                                                                                                                |
| Gun Metal                     | The Gun Metal finish is obtained by treating steel with a physical process called PVD (Phisical Vacuum Deposition) which deposits particles of noble metals on the surface. The result is a unique and refined aesthetic effect, and an improvement of the mechanical properties of the steel which is more resistant to impact and scratches. |
| ONE SEAMLESS STEEL<br>SURFACE | The waste-fitting and overflow are moulded on the sink. The product is therefore made out of one seamless steel surface, without gaps or interstices. A great plus in terms of hygiene.                                                                                                                                                        |
| Deep bowls                    | This bowls reach an important depth, over 20 cm, thanks to the advanced production technology, that can be offer great capiency and practicity in all the washing operations.                                                                                                                                                                  |
| High thickness                | Imm thick steel. A significant thickness, which guarantees the maximum sturdiness and durability.                                                                                                                                                                                                                                              |
| Perimetral overflow           | The overflow is always a security on the Foster sinks that prevents the overflow of water in case of oversights. The perimeter drain solution improves aesthetics thanks to its square and essential shape.                                                                                                                                    |