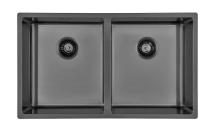

### Sink Skin Double Gun Metal

Kitchen Sinks Code: 4455 046

#### **DETAILS**

| Coloring                            | Gun Metal                                                                         |
|-------------------------------------|-----------------------------------------------------------------------------------|
| Edge/Installation Type              | Flush-mount   Top-mount                                                           |
| Finish                              | PVD                                                                               |
| Material                            | AISI 304 stainless steel                                                          |
| Texture                             | Foster brushed                                                                    |
| Base                                | 80 cm                                                                             |
| Dimensions                          | 750x440 mm                                                                        |
| Standard fittings                   | Fixing hooks, gasket, drain, overflow and siphon, boxed packing                   |
| Mixer holes                         | No standard holes                                                                 |
| Base  Dimensions  Standard fittings | 80 cm 750x440 mm  Fixing hooks, gasket, drain, overflow and siphon, boxed packing |

| Built-in hole                 | View technical data sheet                                                                                                                                                                                                                                                                                                                      |
|-------------------------------|------------------------------------------------------------------------------------------------------------------------------------------------------------------------------------------------------------------------------------------------------------------------------------------------------------------------------------------------|
| Drainer                       | No                                                                                                                                                                                                                                                                                                                                             |
| Width                         | 75 cm                                                                                                                                                                                                                                                                                                                                          |
| Bowl dimension                | 340x400mm                                                                                                                                                                                                                                                                                                                                      |
| Number of bowls               | 2 bowls                                                                                                                                                                                                                                                                                                                                        |
| Waste fitting                 | Drain SPACE 3,5"                                                                                                                                                                                                                                                                                                                               |
| Notes:                        | As the product consists of a single seamless steel surface with no gaps or interstices, the use of garbage disposal and waste fitting with automatic control is not permitted.                                                                                                                                                                 |
| FEATURES                      |                                                                                                                                                                                                                                                                                                                                                |
| Gun Metal                     | The Gun Metal finish is obtained by treating steel with a physical process called PVD (Phisical Vacuum Deposition) which deposits particles of noble metals on the surface. The result is a unique and refined aesthetic effect, and an improvement of the mechanical properties of the steel which is more resistant to impact and scratches. |
| ONE SEAMLESS STEEL<br>SURFACE | The waste-fitting and overflow are moulded on the sink. The product is therefore made out of one seamless steel surface, without gaps or interstices. A great plus in terms of hygiene.                                                                                                                                                        |
| Deep bowls                    | This bowls reach an important depth, over 20 cm, thanks to the advanced production technology, that can be offer great capiency and practicity in all the washing operations.                                                                                                                                                                  |
| High thickness                | Imm thick steel. A significant thickness, which guarantees the maximum sturdiness and durability.                                                                                                                                                                                                                                              |
| Perimetral overflow           | The overflow is always a security on the Foster sinks that prevents the overflow of water in case of oversights. The perimeter drain solution improves aesthetics thanks to its square and essential shape.                                                                                                                                    |