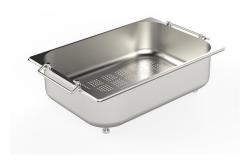

-------------------------------------------------------------------------------------------------------------------------------|
| Small radius        | Bowls with squared shapes with a modern design and an increased capacity, for a minimal aesthetics connected with an extreme practicity.                                                              |
| Space waste fitting | The elegant SPACE steel cap closes the drain and leaves no visible residues collected in the basket below. Space also has a small footprint and allows the optimal use of the under-sink compartment. |

#### **TECHNICAL DATA**

# Foster ==



## Foster ==





#### **GALLERY**















#### **OPTIONAL ACCESSORIES**



Glass chopping board



HPDE Twin chopping board



Iroko-wood twin chopping board

### Foster ==



Stainless steel colander



Stainless steel plate rack



Stainless steel plate rack



Stainless steel plate rack



White bowl



Graters kit with ring-holder and food collection tray



Iroko-wood sliding chopping board with stainless steel colander



Stainless steel basket



Stainless steel perforated tray

#### **WARNING:**

The accessories 8159101, 8151000 and 8100303 are only usable in combination with 8644101 The accessories 8100154 and 8154000 are only usable in combination with 8644004



#### **RECOMMENDED PAIRINGS**







VOLTA GUN METAL