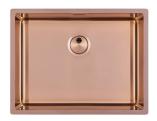

# Sink Skin 530 Copper Undermount

Kitchen Sinks

Code: 4453 848

#### **DETAILS**

| Coloring               | Copper                                                          |
|------------------------|-----------------------------------------------------------------|
| Edge/Installation Type | Undermount                                                      |
| Finish                 | PVD                                                             |
| Material               | AISI 304 stainless steel                                        |
| Texture                | Foster brushed                                                  |
| Base                   | 60 cm                                                           |
| Dimensions             | 570x440 mm                                                      |
| Standard fittings      | Fixing hooks, gasket, drain, overflow and siphon, boxed packing |
| Mixer holes            | No standard holes                                               |
|                        |                                                                 |

| Built-in hole                 | View technical data sheet                                                                                                                                                                                                                                                                                                                   |
|-------------------------------|---------------------------------------------------------------------------------------------------------------------------------------------------------------------------------------------------------------------------------------------------------------------------------------------------------------------------------------------|
| Drainer                       | No                                                                                                                                                                                                                                                                                                                                          |
| Width                         | 57 cm                                                                                                                                                                                                                                                                                                                                       |
| Bowl dimension                | 530x400mm                                                                                                                                                                                                                                                                                                                                   |
| Number of bowls               | 1 bowl                                                                                                                                                                                                                                                                                                                                      |
| Waste fitting                 | Drain SPACE 3,5"                                                                                                                                                                                                                                                                                                                            |
| Notes:                        | As the product consists of a single seamless steel surface with no gaps or interstices, the use of garbage disposal and waste fitting with automatic control is not permitted.                                                                                                                                                              |
| FEATURES                      |                                                                                                                                                                                                                                                                                                                                             |
| Copper                        | The Copper finish is obtained by treating steel with a physical process called PVD (Phisical Vacuum Deposition) which deposits particles of noble metals on the surface. The result is a unique and refined aesthetic effect, and an improvement of the mechanical properties of the steel which is more resistant to impact and scratches. |
| ONE SEAMLESS STEEL<br>SURFACE | The waste-fitting and overflow are moulded on the sink. The product is therefore made out of one seamless steel surface, without gaps or interstices. A great plus in terms of hygiene.                                                                                                                                                     |
| Deep bowls                    | This bowls reach an important depth, over 20 cm, thanks to the advanced production technology, that can be offer great capiency and practicity in all the washing operations.                                                                                                                                                               |
| High thickness                | lmm thick steel. A significant thickness, which guarantees the maximum sturdiness and durability.                                                                                                                                                                                                                                           |
| Perimetral overflow           | The overflow is always a security on the Foster sinks that prevents the overflow of water in case of oversights. The perimeter drain solution improves aesthetics thanks to its square and essential shape.                                                                                                                                 |