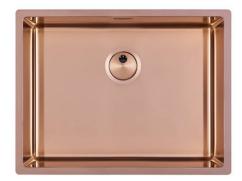

# Sink Skin 530 Copper Undermount

Kitchen Sinks

Code: 4453 848

#### **DETAILS**

| Coloring               | Copper                                                          |
|------------------------|-----------------------------------------------------------------|
| Edge/Installation Type | Undermount                                                      |
| Finish                 | PVD                                                             |
| Material               | AISI 304 stainless steel                                        |
| Texture                | Foster brushed                                                  |
| Base                   | 60 cm                                                           |
| Dimensions             | 570x440 mm                                                      |
| Standard fittings      | Fixing hooks, gasket, drain, overflow and siphon, boxed packing |
| Mixer holes            | No standard holes                                               |
|                        |                                                                 |