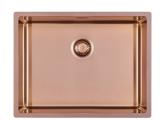

# Sink Skin 530 Copper Undermount

Kitchen Sinks

Code: 4453 848

#### **DETAILS**

| Coloring               | Copper                                                          |
|------------------------|-----------------------------------------------------------------|
| Edge/Installation Type | Undermount                                                      |
| Finish                 | PVD                                                             |
| Material               | AISI 304 stainless steel                                        |
| Texture                | Foster brushed                                                  |
| Base                   | 60 cm                                                           |
| Dimensions             | 570x440 mm                                                      |
| Standard fittings      | Fixing hooks, gasket, drain, overflow and siphon, boxed packing |
| Mixer holes            | No standard holes                                               |
|                        |                                                                 |

| Built-in hole                 | View technical data sheet                                                                                                                                                                                                                                                                                                                   |
|-------------------------------|---------------------------------------------------------------------------------------------------------------------------------------------------------------------------------------------------------------------------------------------------------------------------------------------------------------------------------------------|
| Drainer                       | No                                                                                                                                                                                                                                                                                                                                          |
| Width                         | 57 cm                                                                                                                                                                                                                                                                                                                                       |
| Bowl dimension                | 530x400mm                                                                                                                                                                                                                                                                                                                                   |
| Number of bowls               | 1 bowl                                                                                                                                                                                                                                                                                                                                      |
| Waste fitting                 | Drain SPACE 3,5"                                                                                                                                                                                                                                                                                                                            |
| Notes:                        | As the product consists of a single seamless steel surface with no gaps or interstices, the use of garbage disposal and waste fitting with automatic control is not permitted.                                                                                                                                                              |
| FEATURES                      |                                                                                                                                                                                                                                                                                                                                             |
| Copper                        | The Copper finish is obtained by treating steel with a physical process called PVD (Phisical Vacuum Deposition) which deposits particles of noble metals on the surface. The result is a unique and refined aesthetic effect, and an improvement of the mechanical properties of the steel which is more resistant to impact and scratches. |
| ONE SEAMLESS STEEL<br>SURFACE | The waste-fitting and overflow are moulded on the sink. The product is therefore made out of one seamless steel surface, without gaps or interstices. A great plus in terms of hygiene.                                                                                                                                                     |
| Deep bowls                    | This bowls reach an important depth, over 20 cm, thanks to the advanced production technology, that can be offer great capiency and practicity in all the washing operations.                                                                                                                                                               |
| High thickness                | lmm thick steel. A significant thickness, which guarantees the maximum sturdiness and durability.                                                                                                                                                                                                                                           |
| Perimetral overflow           | The overflow is always a security on the Foster sinks that prevents the overflow of water in case of oversights. The perimeter drain solution improves aesthetics thanks to its square and essential shape.                                                                                                                                 |