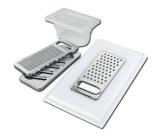

### Foster ==

White bowl

Stainless steel plate rack

Graters kit with ring-holder and food collection tray

Stainless steel perforated tray

Stainless steel plate rack

Stainless steel plate rack