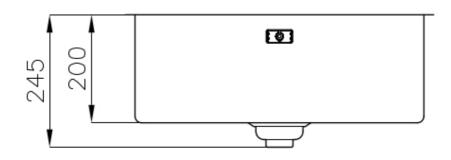

oday for theseparate waste collection systems.                                         |
|---------------------|-------------------------------------------------------------------------------------------------------------------------------------------------------------------------------------------------------|
| Small radius        | Bowls with squared shapes with a modern design and an increased capacity, for a minimal aesthetics connected with an extreme practicity.                                                              |
| Space waste fitting | The elegant SPACE steel cap closes the drain and leaves no visible residues collected in the basket below. Space also has a small footprint and allows the optimal use of the under-sink compartment. |

#### **TECHNICAL DATA**

# Foster ==







### Sottotop Undermount



#### **GALLERY**













#### **OPTIONAL ACCESSORIES**



Glass chopping board



Iroko-wood sliding chopping board with stainless steel colander



Stainless steel basket



HPDE Twin chopping board



Iroko-wood twin chopping board



Stainless steel colander

### Foster ==



White bowl



Stainless steel plate rack



Graters kit with ring-holder and food collection tray



Stainless steel perforated tray



Stainless steel plate rack



Stainless steel plate rack

#### **WARNING:**

The accessories 8159101, 8151000 and 8100303 are only usable in combination with 8644101 The accessories 8100154 and 8154000 are only usable in combination with 8644004

#### **RECOMMENDED PAIRINGS**



Mixer Tap Skin Copper



VELA PLUS COPPER satin