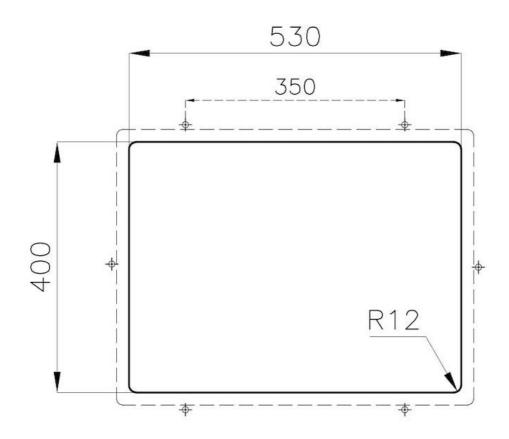

| Built-in hole                 | View technical data sheet                                                                                                                                                                                                                                                                                                                   |
|-------------------------------|---------------------------------------------------------------------------------------------------------------------------------------------------------------------------------------------------------------------------------------------------------------------------------------------------------------------------------------------|
| Drainer                       | No                                                                                                                                                                                                                                                                                                                                          |
| Width                         | 57 cm                                                                                                                                                                                                                                                                                                                                       |
| Bowl dimension                | 530x400mm                                                                                                                                                                                                                                                                                                                                   |
| Number of bowls               | 1 bowl                                                                                                                                                                                                                                                                                                                                      |
| Waste fitting                 | Drain SPACE 3,5"                                                                                                                                                                                                                                                                                                                            |
| Notes:                        | As the product consists of a single seamless steel surface with no gaps or interstices, the use of garbage disposal and waste fitting with automatic control is not permitted.                                                                                                                                                              |
| FEATURES                      |                                                                                                                                                                                                                                                                                                                                             |
| Copper                        | The Copper finish is obtained by treating steel with a physical process called PVD (Phisical Vacuum Deposition) which deposits particles of noble metals on the surface. The result is a unique and refined aesthetic effect, and an improvement of the mechanical properties of the steel which is more resistant to impact and scratches. |
| ONE SEAMLESS STEEL<br>SURFACE | The waste-fitting and overflow are moulded on the sink. The product is therefore made out of one seamless steel surface, without gaps or interstices. A great plus in terms of hygiene.                                                                                                                                                     |
| Deep bowls                    | This bowls reach an important depth, over 20 cm, thanks to the advanced production technology, that can be offer great capiency and practicity in all the washing operations.                                                                                                                                                               |
| High thickness                | lmm thick steel. A significant thickness, which guarantees the maximum sturdiness and durability.                                                                                                                                                                                                                                           |
| Perimetral overflow           | The overflow is always a security on the Foster sinks that prevents the overflow of water in case of oversights. The perimeter drain solution improves aesthetics thanks to its square and essential shape.                                                                                                                                 |