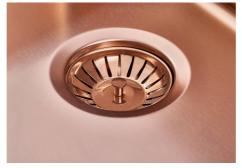

#### **DETAILS**

| Coloring               | Copper                                                          |
|------------------------|-----------------------------------------------------------------|
| Edge/Installation Type | Undermount                                                      |
| Finish                 | PVD                                                             |
| Material               | AISI 304 stainless steel                                        |
| Texture                | Foster brushed                                                  |
| Base                   | 60 cm                                                           |
| Dimensions             | 570x440 mm                                                      |
| Standard fittings      | Fixing hooks, gasket, drain, overflow and siphon, boxed packing |
| Mixer holes            | No standard holes                                               |
|                        |                                                                 |

| Built-in hole                 | View technical data sheet                                                                                                                                                                                                                                                                                                                   |
|-------------------------------|---------------------------------------------------------------------------------------------------------------------------------------------------------------------------------------------------------------------------------------------------------------------------------------------------------------------------------------------|
| Drainer                       | No                                                                                                                                                                                                                                                                                                                                          |
| Width                         | 57 cm                                                                                                                                                                                                                                                                                                                                       |
| Bowl dimension                | 530x400mm                                                                                                                                                                                                                                                                                                                                   |
| Number of bowls               | 1 bowl                                                                                                                                                                                                                                                                                                                                      |
| Waste fitting                 | Drain SPACE 3,5"                                                                                                                                                                                                                                                                                                                            |
| Notes:                        | As the product consists of a single seamless steel surface with no gaps or interstices, the use of garbage disposal and waste fitting with automatic control is not permitted.                                                                                                                                                              |
| FEATURES                      |                                                                                                                                                                                                                                                                                                                                             |
| Copper                        | The Copper finish is obtained by treating steel with a physical process called PVD (Phisical Vacuum Deposition) which deposits particles of noble metals on the surface. The result is a unique and refined aesthetic effect, and an improvement of the mechanical properties of the steel which is more resistant to impact and scratches. |
| ONE SEAMLESS STEEL<br>SURFACE | The waste-fitting and overflow are moulded on the sink. The product is therefore made out of one seamless steel surface, without gaps or interstices. A great plus in terms of hygiene.                                                                                                                                                     |
| Deep bowls                    | This bowls reach an important depth, over 20 cm, thanks to the advanced production technology, that can be offer great capiency and practicity in all the washing operations.                                                                                                                                                               |
| High thickness                | lmm thick steel. A significant thickness, which guarantees the maximum sturdiness and durability.                                                                                                                                                                                                                                           |
| Perimetral overflow           | The overflow is always a security on the Foster sinks that prevents the overflow of water in case of oversights. The perimeter drain solution improves aesthetics thanks to its square and essential shape.                                                                                                                                 |

| Save space system   | Drain and siphon are designed to leave as much space as possible in the under-sink area, more and more useful today for theseparate waste collection systems.                                         |
|---------------------|-------------------------------------------------------------------------------------------------------------------------------------------------------------------------------------------------------|
| Small radius        | Bowls with squared shapes with a modern design and an increased capacity, for a minimal aesthetics connected with an extreme practicity.                                                              |
| Space waste fitting | The elegant SPACE steel cap closes the drain and leaves no visible residues collected in the basket below. Space also has a small footprint and allows the optimal use of the under-sink compartment. |