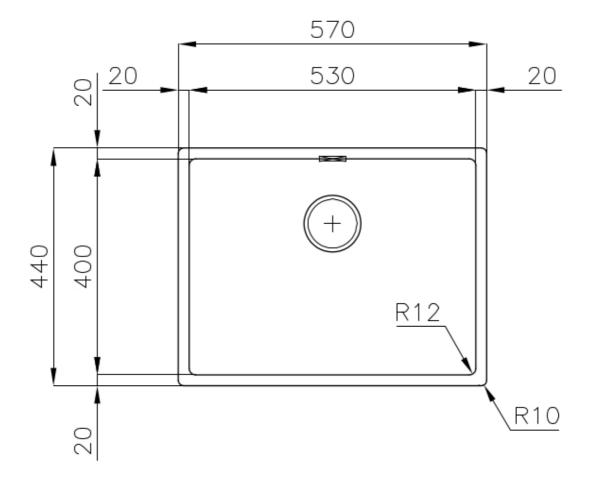

#### **DETAILS**

| Coloring               | Copper                                                          |
|------------------------|-----------------------------------------------------------------|
| Edge/Installation Type | Undermount                                                      |
| Finish                 | PVD                                                             |
| Material               | AISI 304 stainless steel                                        |
| Texture                | Foster brushed                                                  |
| Base                   | 60 cm                                                           |
| Dimensions             | 570x440 mm                                                      |
| Standard fittings      | Fixing hooks, gasket, drain, overflow and siphon, boxed packing |
| Mixer holes            | No standard holes                                               |
|                        |                                                                 |

| Built-in hole                 | View technical data sheet                                                                                                                                                                                                                                                                                                                   |
|-------------------------------|---------------------------------------------------------------------------------------------------------------------------------------------------------------------------------------------------------------------------------------------------------------------------------------------------------------------------------------------|
| Drainer                       | No                                                                                                                                                                                                                                                                                                                                          |
| Width                         | 57 cm                                                                                                                                                                                                                                                                                                                                       |
| Bowl dimension                | 530x400mm                                                                                                                                                                                                                                                                                                                                   |
| Number of bowls               | 1 bowl                                                                                                                                                                                                                                                                                                                                      |
| Waste fitting                 | Drain SPACE 3,5"                                                                                                                                                                                                                                                                                                                            |
| Notes:                        | As the product consists of a single seamless steel surface with no gaps or interstices, the use of garbage disposal and waste fitting with automatic control is not permitted.                                                                                                                                                              |
| FEATURES                      |                                                                                                                                                                                                                                                                                                                                             |
| Copper                        | The Copper finish is obtained by treating steel with a physical process called PVD (Phisical Vacuum Deposition) which deposits particles of noble metals on the surface. The result is a unique and refined aesthetic effect, and an improvement of the mechanical properties of the steel which is more resistant to impact and scratches. |
| ONE SEAMLESS STEEL<br>SURFACE | The waste-fitting and overflow are moulded on the sink. The product is therefore made out of one seamless steel surface, without gaps or interstices. A great plus in terms of hygiene.                                                                                                                                                     |
| Deep bowls                    | This bowls reach an important depth, over 20 cm, thanks to the advanced production technology, that can be offer great capiency and practicity in all the washing operations.                                                                                                                                                               |
| High thickness                | lmm thick steel. A significant thickness, which guarantees the maximum sturdiness and durability.                                                                                                                                                                                                                                           |
| Perimetral overflow           | The overflow is always a security on the Foster sinks that prevents the overflow of water in case of oversights. The perimeter drain solution improves aesthetics thanks to its square and essential shape.                                                                                                                                 |