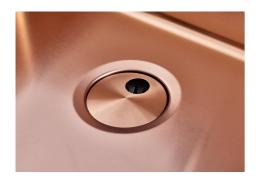

| Built-in hole                 | View technical data sheet                                                                                                                                                                                                                                                                                                                   |
|-------------------------------|---------------------------------------------------------------------------------------------------------------------------------------------------------------------------------------------------------------------------------------------------------------------------------------------------------------------------------------------|
| Drainer                       | No                                                                                                                                                                                                                                                                                                                                          |
| Width                         | 57 cm                                                                                                                                                                                                                                                                                                                                       |
| Bowl dimension                | 530x400mm                                                                                                                                                                                                                                                                                                                                   |
| Number of bowls               | 1 bowl                                                                                                                                                                                                                                                                                                                                      |
| Waste fitting                 | Drain SPACE 3,5"                                                                                                                                                                                                                                                                                                                            |
| Notes:                        | As the product consists of a single seamless steel surface with no gaps or interstices, the use of garbage disposal and waste fitting with automatic control is not permitted.                                                                                                                                                              |
| FEATURES                      |                                                                                                                                                                                                                                                                                                                                             |
| Copper                        | The Copper finish is obtained by treating steel with a physical process called PVD (Phisical Vacuum Deposition) which deposits particles of noble metals on the surface. The result is a unique and refined aesthetic effect, and an improvement of the mechanical properties of the steel which is more resistant to impact and scratches. |
| ONE SEAMLESS STEEL<br>SURFACE | The waste-fitting and overflow are moulded on the sink. The product is therefore made out of one seamless steel surface, without gaps or interstices. A great plus in terms of hygiene.                                                                                                                                                     |
| Deep bowls                    | This bowls reach an important depth, over 20 cm, thanks to the advanced production technology, that can be offer great capiency and practicity in all the washing operations.                                                                                                                                                               |
| High thickness                | lmm thick steel. A significant thickness, which guarantees the maximum sturdiness and durability.                                                                                                                                                                                                                                           |
| Perimetral overflow           | The overflow is always a security on the Foster sinks that prevents the overflow of water in case of oversights. The perimeter drain solution improves aesthetics thanks to its square and essential shape.                                                                                                                                 |

| Save space system   | Drain and siphon are designed to leave as much space as possible in the under-sink area, more and more useful today for theseparate waste collection systems.                                         |
|---------------------|-------------------------------------------------------------------------------------------------------------------------------------------------------------------------------------------------------|
| Small radius        | Bowls with squared shapes with a modern design and an increased capacity, for a minimal aesthetics connected with an extreme practicity.                                                              |
| Space waste fitting | The elegant SPACE steel cap closes the drain and leaves no visible residues collected in the basket below. Space also has a small footprint and allows the optimal use of the under-sink compartment. |