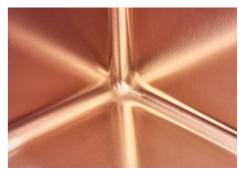

#### **DETAILS**

| Coloring               | Copper                                                          |
|------------------------|-----------------------------------------------------------------|
| Edge/Installation Type | Undermount                                                      |
| Finish                 | PVD                                                             |
| Material               | AISI 304 stainless steel                                        |
| Texture                | Foster brushed                                                  |
| Base                   | 60 cm                                                           |
| Dimensions             | 570x440 mm                                                      |
| Standard fittings      | Fixing hooks, gasket, drain, overflow and siphon, boxed packing |
| Mixer holes            | No standard holes                                               |
|                        |                                                                 |

| Built-in hole                 | View technical data sheet                                                                                                                                                                                                                                                                                                                   |
|-------------------------------|---------------------------------------------------------------------------------------------------------------------------------------------------------------------------------------------------------------------------------------------------------------------------------------------------------------------------------------------|
| Drainer                       | No                                                                                                                                                                                                                                                                                                                                          |
| Width                         | 57 cm                                                                                                                                                                                                                                                                                                                                       |
| Bowl dimension                | 530x400mm                                                                                                                                                                                                                                                                                                                                   |
| Number of bowls               | 1 bowl                                                                                                                                                                                                                                                                                                                                      |
| Waste fitting                 | Drain SPACE 3,5"                                                                                                                                                                                                                                                                                                                            |
| Notes:                        | As the product consists of a single seamless steel surface with no gaps or interstices, the use of garbage disposal and waste fitting with automatic control is not permitted.                                                                                                                                                              |
| FEATURES                      |                                                                                                                                                                                                                                                                                                                                             |
| Copper                        | The Copper finish is obtained by treating steel with a physical process called PVD (Phisical Vacuum Deposition) which deposits particles of noble metals on the surface. The result is a unique and refined aesthetic effect, and an improvement of the mechanical properties of the steel which is more resistant to impact and scratches. |
| ONE SEAMLESS STEEL<br>SURFACE | The waste-fitting and overflow are moulded on the sink. The product is therefore made out of one seamless steel surface, without gaps or interstices. A great plus in terms of hygiene.                                                                                                                                                     |
| Deep bowls                    | This bowls reach an important depth, over 20 cm, thanks to the advanced production technology, that can be offer great capiency and practicity in all the washing operations.                                                                                                                                                               |
| High thickness                | lmm thick steel. A significant thickness, which guarantees the maximum sturdiness and durability.                                                                                                                                                                                                                                           |
| Perimetral overflow           | The overflow is always a security on the Foster sinks that prevents the overflow of water in case of oversights. The perimeter drain solution improves aesthetics thanks to its square and essential shape.                                                                                                                                 |