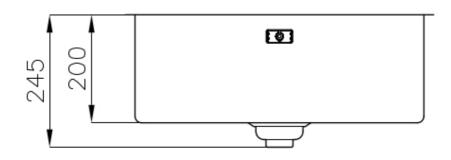

#### **DETAILS**

| Coloring               | Gun Metal                                                       |
|------------------------|-----------------------------------------------------------------|
| Edge/Installation Type | Undermount                                                      |
| Finish                 | PVD                                                             |
| Material               | AISI 304 stainless steel                                        |
| Texture                | Foster brushed                                                  |
| Base                   | 60 cm                                                           |
| Dimensions             | 570x440 mm                                                      |
| Standard fittings      | Fixing hooks, gasket, drain, overflow and siphon, boxed packing |
| Mixer holes            | No standard holes                                               |
|                        |                                                                 |

| Built-in hole                 | View technical data sheet                                                                                                                                                                                                                                                                                                                      |
|-------------------------------|------------------------------------------------------------------------------------------------------------------------------------------------------------------------------------------------------------------------------------------------------------------------------------------------------------------------------------------------|
| Drainer                       | No                                                                                                                                                                                                                                                                                                                                             |
| Width                         | 57 cm                                                                                                                                                                                                                                                                                                                                          |
| Bowl dimension                | 530x400mm                                                                                                                                                                                                                                                                                                                                      |
| Number of bowls               | 1 bowl                                                                                                                                                                                                                                                                                                                                         |
| Waste fitting                 | Drain SPACE 3,5"                                                                                                                                                                                                                                                                                                                               |
| Notes:                        | As the product consists of a single seamless steel surface with no gaps or interstices, the use of garbage disposal and waste fitting with automatic control is not permitted.                                                                                                                                                                 |
| FEATURES                      |                                                                                                                                                                                                                                                                                                                                                |
| Gun Metal                     | The Gun Metal finish is obtained by treating steel with a physical process called PVD (Phisical Vacuum Deposition) which deposits particles of noble metals on the surface. The result is a unique and refined aesthetic effect, and an improvement of the mechanical properties of the steel which is more resistant to impact and scratches. |
| ONE SEAMLESS STEEL<br>SURFACE | The waste-fitting and overflow are moulded on the sink. The product is therefore made out of one seamless steel surface, without gaps or interstices. A great plus in terms of hygiene.                                                                                                                                                        |
| Deep bowls                    | This bowls reach an important depth, over 20 cm, thanks to the advanced production technology, that can be offer great capiency and practicity in all the washing operations.                                                                                                                                                                  |
| High thickness                | Imm thick steel. A significant thickness, which guarantees the maximum sturdiness and durability.                                                                                                                                                                                                                                              |
| Perimetral overflow           | The overflow is always a security on the Foster sinks that prevents the overflow of water in case of oversights. The perimeter drain solution improves aesthetics thanks to its square and essential shape.                                                                                                                                    |