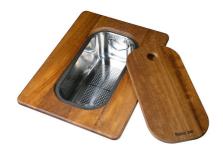

## Foster ==

Stainless steel colander

Stainless steel plate rack

Stainless steel plate rack

Stainless steel plate rack

White bowl

Graters kit with ring-holder and food collection tray

Iroko-wood sliding chopping board with stainless steel colander