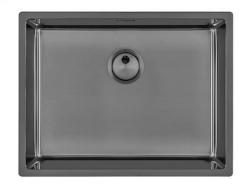

### Sink Skin 530 Gun Metal Undermount

Kitchen Sinks

Code: 4453 846

#### **DETAILS**

| Coloring               | Gun Metal                                                       |
|------------------------|-----------------------------------------------------------------|
| Edge/Installation Type | Undermount                                                      |
| Finish                 | PVD                                                             |
| Material               | AISI 304 stainless steel                                        |
| Texture                | Foster brushed                                                  |
| Base                   | 60 cm                                                           |
| Dimensions             | 570x440 mm                                                      |
| Standard fittings      | Fixing hooks, gasket, drain, overflow and siphon, boxed packing |
| Mixer holes            | No standard holes                                               |
|                        |                                                                 |