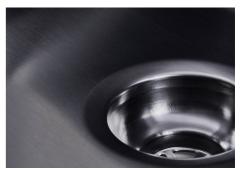

| Built-in hole                 | View technical data sheet                                                                                                                                                                                                                                                                                                                      |
|-------------------------------|------------------------------------------------------------------------------------------------------------------------------------------------------------------------------------------------------------------------------------------------------------------------------------------------------------------------------------------------|
| Drainer                       | No                                                                                                                                                                                                                                                                                                                                             |
| Width                         | 57 cm                                                                                                                                                                                                                                                                                                                                          |
| Bowl dimension                | 530x400mm                                                                                                                                                                                                                                                                                                                                      |
| Number of bowls               | 1 bowl                                                                                                                                                                                                                                                                                                                                         |
| Waste fitting                 | Drain SPACE 3,5"                                                                                                                                                                                                                                                                                                                               |
| Notes:                        | As the product consists of a single seamless steel surface with no gaps or interstices, the use of garbage disposal and waste fitting with automatic control is not permitted.                                                                                                                                                                 |
| FEATURES                      |                                                                                                                                                                                                                                                                                                                                                |
| Gun Metal                     | The Gun Metal finish is obtained by treating steel with a physical process called PVD (Phisical Vacuum Deposition) which deposits particles of noble metals on the surface. The result is a unique and refined aesthetic effect, and an improvement of the mechanical properties of the steel which is more resistant to impact and scratches. |
| ONE SEAMLESS STEEL<br>SURFACE | The waste-fitting and overflow are moulded on the sink. The product is therefore made out of one seamless steel surface, without gaps or interstices. A great plus in terms of hygiene.                                                                                                                                                        |
| Deep bowls                    | This bowls reach an important depth, over 20 cm, thanks to the advanced production technology, that can be offer great capiency and practicity in all the washing operations.                                                                                                                                                                  |
| High thickness                | Imm thick steel. A significant thickness, which guarantees the maximum sturdiness and durability.                                                                                                                                                                                                                                              |
| Perimetral overflow           | The overflow is always a security on the Foster sinks that prevents the overflow of water in case of oversights. The perimeter drain solution improves aesthetics thanks to its square and essential shape.                                                                                                                                    |