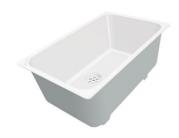

### Sink Skin 530 Gun Metal Undermount

Kitchen Sinks

Code: 4453 846

#### **DETAILS**

| Coloring               | Gun Metal                                                       |
|------------------------|-----------------------------------------------------------------|
| Edge/Installation Type | Undermount                                                      |
| Finish                 | PVD                                                             |
| Material               | AISI 304 stainless steel                                        |
| Texture                | Foster brushed                                                  |
| Base                   | 60 cm                                                           |
| Dimensions             | 570x440 mm                                                      |
| Standard fittings      | Fixing hooks, gasket, drain, overflow and siphon, boxed packing |
| Mixer holes            | No standard holes                                               |
|                        |                                                                 |

| Built-in hole                 | View technical data sheet                                                                                                                                                                                                                                                                                                                      |
|-------------------------------|------------------------------------------------------------------------------------------------------------------------------------------------------------------------------------------------------------------------------------------------------------------------------------------------------------------------------------------------|
| Drainer                       | No                                                                                                                                                                                                                                                                                                                                             |
| Width                         | 57 cm                                                                                                                                                                                                                                                                                                                                          |
| Bowl dimension                | 530x400mm                                                                                                                                                                                                                                                                                                                                      |
| Number of bowls               | 1 bowl                                                                                                                                                                                                                                                                                                                                         |
| Waste fitting                 | Drain SPACE 3,5"                                                                                                                                                                                                                                                                                                                               |
| Notes:                        | As the product consists of a single seamless steel surface with no gaps or interstices, the use of garbage disposal and waste fitting with automatic control is not permitted.                                                                                                                                                                 |
| FEATURES                      |                                                                                                                                                                                                                                                                                                                                                |
| Gun Metal                     | The Gun Metal finish is obtained by treating steel with a physical process called PVD (Phisical Vacuum Deposition) which deposits particles of noble metals on the surface. The result is a unique and refined aesthetic effect, and an improvement of the mechanical properties of the steel which is more resistant to impact and scratches. |
| ONE SEAMLESS STEEL<br>SURFACE | The waste-fitting and overflow are moulded on the sink. The product is therefore made out of one seamless steel surface, without gaps or interstices. A great plus in terms of hygiene.                                                                                                                                                        |
| Deep bowls                    | This bowls reach an important depth, over 20 cm, thanks to the advanced production technology, that can be offer great capiency and practicity in all the washing operations.                                                                                                                                                                  |
| High thickness                | Imm thick steel. A significant thickness, which guarantees the maximum sturdiness and durability.                                                                                                                                                                                                                                              |
| Perimetral overflow           | The overflow is always a security on the Foster sinks that prevents the overflow of water in case of oversights. The perimeter drain solution improves aesthetics thanks to its square and essential shape.                                                                                                                                    |