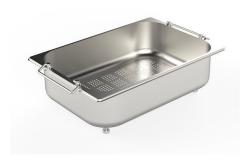

--------------------------------------------------------------------------------------------------------------------|
| Small radius        | Bowls with squared shapes with a modern design and an increased capacity, for a minimal aesthetics connected with an extreme practicity.                                                              |
| Space waste fitting | The elegant SPACE steel cap closes the drain and leaves no visible residues collected in the basket below. Space also has a small footprint and allows the optimal use of the under-sink compartment. |

#### **TECHNICAL DATA**

# Foster ==







## Sottotop Undermount



#### **GALLERY**















#### **OPTIONAL ACCESSORIES**



Glass chopping board



HPDE Twin chopping board



Iroko-wood twin chopping board

## Foster ==



Stainless steel colander



Stainless steel plate rack



Stainless steel plate rack



Stainless steel plate rack



White bowl



Graters kit with ring-holder and food collection tray



Iroko-wood sliding chopping board with stainless steel colander



Stainless steel basket



Stainless steel perforated tray

#### **WARNING:**

The accessories 8159101, 8151000 and 8100303 are only usable in combination with 8644101 The accessories 8100154 and 8154000 are only usable in combination with 8644004



#### **RECOMMENDED PAIRINGS**







VELA PLUS GUN METAL satin