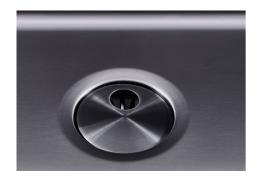

| Built-in hole                 | View technical data sheet                                                                                                                                                                                                                                                                                                                      |
|-------------------------------|------------------------------------------------------------------------------------------------------------------------------------------------------------------------------------------------------------------------------------------------------------------------------------------------------------------------------------------------|
| Drainer                       | No                                                                                                                                                                                                                                                                                                                                             |
| Width                         | 57 cm                                                                                                                                                                                                                                                                                                                                          |
| Bowl dimension                | 530x400mm                                                                                                                                                                                                                                                                                                                                      |
| Number of bowls               | 1 bowl                                                                                                                                                                                                                                                                                                                                         |
| Waste fitting                 | Drain SPACE 3,5"                                                                                                                                                                                                                                                                                                                               |
| Notes:                        | As the product consists of a single seamless steel surface with no gaps or interstices, the use of garbage disposal and waste fitting with automatic control is not permitted.                                                                                                                                                                 |
| FEATURES                      |                                                                                                                                                                                                                                                                                                                                                |
| Gun Metal                     | The Gun Metal finish is obtained by treating steel with a physical process called PVD (Phisical Vacuum Deposition) which deposits particles of noble metals on the surface. The result is a unique and refined aesthetic effect, and an improvement of the mechanical properties of the steel which is more resistant to impact and scratches. |
| ONE SEAMLESS STEEL<br>SURFACE | The waste-fitting and overflow are moulded on the sink. The product is therefore made out of one seamless steel surface, without gaps or interstices. A great plus in terms of hygiene.                                                                                                                                                        |
| Deep bowls                    | This bowls reach an important depth, over 20 cm, thanks to the advanced production technology, that can be offer great capiency and practicity in all the washing operations.                                                                                                                                                                  |
| High thickness                | Imm thick steel. A significant thickness, which guarantees the maximum sturdiness and durability.                                                                                                                                                                                                                                              |
| Perimetral overflow           | The overflow is always a security on the Foster sinks that prevents the overflow of water in case of oversights. The perimeter drain solution improves aesthetics thanks to its square and essential shape.                                                                                                                                    |

| Save space system   | Drain and siphon are designed to leave as much space as possible in the under-sink area, more and more useful today for theseparate waste collection systems.                                         |
|---------------------|-------------------------------------------------------------------------------------------------------------------------------------------------------------------------------------------------------|
| Small radius        | Bowls with squared shapes with a modern design and an increased capacity, for a minimal aesthetics connected with an extreme practicity.                                                              |
| Space waste fitting | The elegant SPACE steel cap closes the drain and leaves no visible residues collected in the basket below. Space also has a small footprint and allows the optimal use of the under-sink compartment. |