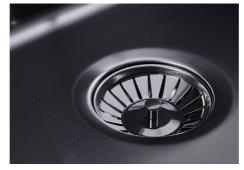

| Built-in hole                 | View technical data sheet                                                                                                                                                                                                                                                                                                                      |
|-------------------------------|------------------------------------------------------------------------------------------------------------------------------------------------------------------------------------------------------------------------------------------------------------------------------------------------------------------------------------------------|
| Drainer                       | No                                                                                                                                                                                                                                                                                                                                             |
| Width                         | 57 cm                                                                                                                                                                                                                                                                                                                                          |
| Bowl dimension                | 530x400mm                                                                                                                                                                                                                                                                                                                                      |
| Number of bowls               | 1 bowl                                                                                                                                                                                                                                                                                                                                         |
| Waste fitting                 | Drain SPACE 3,5"                                                                                                                                                                                                                                                                                                                               |
| Notes:                        | As the product consists of a single seamless steel surface with no gaps or interstices, the use of garbage disposal and waste fitting with automatic control is not permitted.                                                                                                                                                                 |
| FEATURES                      |                                                                                                                                                                                                                                                                                                                                                |
| Gun Metal                     | The Gun Metal finish is obtained by treating steel with a physical process called PVD (Phisical Vacuum Deposition) which deposits particles of noble metals on the surface. The result is a unique and refined aesthetic effect, and an improvement of the mechanical properties of the steel which is more resistant to impact and scratches. |
| ONE SEAMLESS STEEL<br>SURFACE | The waste-fitting and overflow are moulded on the sink. The product is therefore made out of one seamless steel surface, without gaps or interstices. A great plus in terms of hygiene.                                                                                                                                                        |
| Deep bowls                    | This bowls reach an important depth, over 20 cm, thanks to the advanced production technology, that can be offer great capiency and practicity in all the washing operations.                                                                                                                                                                  |
| High thickness                | Imm thick steel. A significant thickness, which guarantees the maximum sturdiness and durability.                                                                                                                                                                                                                                              |
| Perimetral overflow           | The overflow is always a security on the Foster sinks that prevents the overflow of water in case of oversights. The perimeter drain solution improves aesthetics thanks to its square and essential shape.                                                                                                                                    |

| Save space system   | Drain and siphon are designed to leave as much space as possible in the under-sink area, more and more useful today for theseparate waste collection systems.                                         |
|---------------------|-------------------------------------------------------------------------------------------------------------------------------------------------------------------------------------------------------|
| Small radius        | Bowls with squared shapes with a modern design and an increased capacity, for a minimal aesthetics connected with an extreme practicity.                                                              |
| Space waste fitting | The elegant SPACE steel cap closes the drain and leaves no visible residues collected in the basket below. Space also has a small footprint and allows the optimal use of the under-sink compartment. |