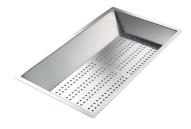

|
| Space waste fitting | The elegant SPACE steel cap closes the drain and leaves no visible residues collected in the basket below. Space also has a small footprint and allows the optimal use of the under-sink compartment. |

#### **TECHNICAL DATA**

# Foster ==







## Sottotop Undermount



#### **GALLERY**















#### **OPTIONAL ACCESSORIES**



Glass chopping board



HPDE Twin chopping board



Iroko-wood twin chopping board

## Foster ==



Stainless steel colander



Stainless steel plate rack



Stainless steel plate rack



Stainless steel plate rack



White bowl



Graters kit with ring-holder and food collection tray



Iroko-wood sliding chopping board with stainless steel colander



Stainless steel basket



Stainless steel perforated tray

#### **WARNING:**

The accessories 8159101, 8151000 and 8100303 are only usable in combination with 8644101 The accessories 8100154 and 8154000 are only usable in combination with 8644004



#### **RECOMMENDED PAIRINGS**







VELA PLUS GUN METAL satin