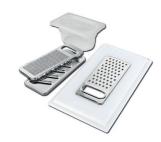

## Foster ==

Stainless steel colander

Stainless steel plate rack

Stainless steel plate rack

Stainless steel plate rack

White bowl

Graters kit with ring-holder and food collection tray

Iroko-wood sliding chopping board with stainless steel colander