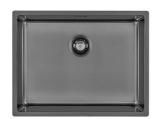

### Sink Skin 530 Gun Metal Undermount

Kitchen Sinks

Code: 4453 846

#### **DETAILS**

| Coloring               | Gun Metal                                                       |
|------------------------|-----------------------------------------------------------------|
| Edge/Installation Type | Undermount                                                      |
| Finish                 | PVD                                                             |
| Material               | AISI 304 stainless steel                                        |
| Texture                | Foster brushed                                                  |
| Base                   | 60 cm                                                           |
| Dimensions             | 570x440 mm                                                      |
| Standard fittings      | Fixing hooks, gasket, drain, overflow and siphon, boxed packing |
| Mixer holes            | No standard holes                                               |
|                        |                                                                 |

| Built-in hole                 | View technical data sheet                                                                                                                                                                                                                                                                                                                      |
|-------------------------------|------------------------------------------------------------------------------------------------------------------------------------------------------------------------------------------------------------------------------------------------------------------------------------------------------------------------------------------------|
| Drainer                       | No                                                                                                                                                                                                                                                                                                                                             |
| Width                         | 57 cm                                                                                                                                                                                                                                                                                                                                          |
| Bowl dimension                | 530x400mm                                                                                                                                                                                                                                                                                                                                      |
| Number of bowls               | 1 bowl                                                                                                                                                                                                                                                                                                                                         |
| Waste fitting                 | Drain SPACE 3,5"                                                                                                                                                                                                                                                                                                                               |
| Notes:                        | As the product consists of a single seamless steel surface with no gaps or interstices, the use of garbage disposal and waste fitting with automatic control is not permitted.                                                                                                                                                                 |
| FEATURES                      |                                                                                                                                                                                                                                                                                                                                                |
| Gun Metal                     | The Gun Metal finish is obtained by treating steel with a physical process called PVD (Phisical Vacuum Deposition) which deposits particles of noble metals on the surface. The result is a unique and refined aesthetic effect, and an improvement of the mechanical properties of the steel which is more resistant to impact and scratches. |
| ONE SEAMLESS STEEL<br>SURFACE | The waste-fitting and overflow are moulded on the sink. The product is therefore made out of one seamless steel surface, without gaps or interstices. A great plus in terms of hygiene.                                                                                                                                                        |
| Deep bowls                    | This bowls reach an important depth, over 20 cm, thanks to the advanced production technology, that can be offer great capiency and practicity in all the washing operations.                                                                                                                                                                  |
| High thickness                | Imm thick steel. A significant thickness, which guarantees the maximum sturdiness and durability.                                                                                                                                                                                                                                              |
| Perimetral overflow           | The overflow is always a security on the Foster sinks that prevents the overflow of water in case of oversights. The perimeter drain solution improves aesthetics thanks to its square and essential shape.                                                                                                                                    |