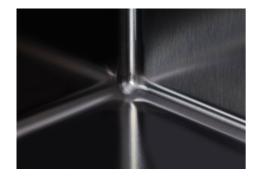

| Built-in hole                 | View technical data sheet                                                                                                                                                                                                                                                                                                                      |
|-------------------------------|------------------------------------------------------------------------------------------------------------------------------------------------------------------------------------------------------------------------------------------------------------------------------------------------------------------------------------------------|
| Drainer                       | No                                                                                                                                                                                                                                                                                                                                             |
| Width                         | 57 cm                                                                                                                                                                                                                                                                                                                                          |
| Bowl dimension                | 530x400mm                                                                                                                                                                                                                                                                                                                                      |
| Number of bowls               | 1 bowl                                                                                                                                                                                                                                                                                                                                         |
| Waste fitting                 | Drain SPACE 3,5"                                                                                                                                                                                                                                                                                                                               |
| Notes:                        | As the product consists of a single seamless steel surface with no gaps or interstices, the use of garbage disposal and waste fitting with automatic control is not permitted.                                                                                                                                                                 |
| FEATURES                      |                                                                                                                                                                                                                                                                                                                                                |
| Gun Metal                     | The Gun Metal finish is obtained by treating steel with a physical process called PVD (Phisical Vacuum Deposition) which deposits particles of noble metals on the surface. The result is a unique and refined aesthetic effect, and an improvement of the mechanical properties of the steel which is more resistant to impact and scratches. |
| ONE SEAMLESS STEEL<br>SURFACE | The waste-fitting and overflow are moulded on the sink. The product is therefore made out of one seamless steel surface, without gaps or interstices. A great plus in terms of hygiene.                                                                                                                                                        |
| Deep bowls                    | This bowls reach an important depth, over 20 cm, thanks to the advanced production technology, that can be offer great capiency and practicity in all the washing operations.                                                                                                                                                                  |
| High thickness                | Imm thick steel. A significant thickness, which guarantees the maximum sturdiness and durability.                                                                                                                                                                                                                                              |
| Perimetral overflow           | The overflow is always a security on the Foster sinks that prevents the overflow of water in case of oversights. The perimeter drain solution improves aesthetics thanks to its square and essential shape.                                                                                                                                    |