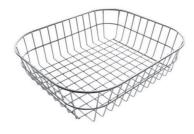

an extreme practicity.                                                              |
| Space waste fitting | The elegant SPACE steel cap closes the drain and leaves no visible residues collected in the basket below. Space also has a small footprint and allows the optimal use of the under-sink compartment. |

#### **TECHNICAL DATA**

# Foster ==







## Sottotop Undermount



#### **GALLERY**















#### **OPTIONAL ACCESSORIES**



Glass chopping board



HPDE Twin chopping board



Iroko-wood twin chopping board

## Foster ==



Stainless steel colander



Stainless steel plate rack



Stainless steel plate rack



Stainless steel plate rack



White bowl



Graters kit with ring-holder and food collection tray



Iroko-wood sliding chopping board with stainless steel colander



Stainless steel basket



Stainless steel perforated tray

#### **WARNING:**

The accessories 8159101, 8151000 and 8100303 are only usable in combination with 8644101 The accessories 8100154 and 8154000 are only usable in combination with 8644004



#### **RECOMMENDED PAIRINGS**







VELA PLUS GUN METAL satin