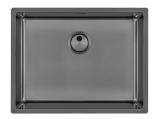

### Sink Skin 530 Gun Metal Undermount

Kitchen Sinks

Code: 4453 846

#### **DETAILS**

| Coloring               | Gun Metal                                                       |
|------------------------|-----------------------------------------------------------------|
| Edge/Installation Type | Undermount                                                      |
| Finish                 | PVD                                                             |
| Material               | AISI 304 stainless steel                                        |
| Texture                | Foster brushed                                                  |
| Base                   | 60 cm                                                           |
| Dimensions             | 570x440 mm                                                      |
| Standard fittings      | Fixing hooks, gasket, drain, overflow and siphon, boxed packing |
| Mixer holes            | No standard holes                                               |
|                        |                                                                 |

| Built-in hole                 | View technical data sheet                                                                                                                                                                                                                                                                                                                      |
|-------------------------------|------------------------------------------------------------------------------------------------------------------------------------------------------------------------------------------------------------------------------------------------------------------------------------------------------------------------------------------------|
| Drainer                       | No                                                                                                                                                                                                                                                                                                                                             |
| Width                         | 57 cm                                                                                                                                                                                                                                                                                                                                          |
| Bowl dimension                | 530x400mm                                                                                                                                                                                                                                                                                                                                      |
| Number of bowls               | 1 bowl                                                                                                                                                                                                                                                                                                                                         |
| Waste fitting                 | Drain SPACE 3,5"                                                                                                                                                                                                                                                                                                                               |
| Notes:                        | As the product consists of a single seamless steel surface with no gaps or interstices, the use of garbage disposal and waste fitting with automatic control is not permitted.                                                                                                                                                                 |
| FEATURES                      |                                                                                                                                                                                                                                                                                                                                                |
| Gun Metal                     | The Gun Metal finish is obtained by treating steel with a physical process called PVD (Phisical Vacuum Deposition) which deposits particles of noble metals on the surface. The result is a unique and refined aesthetic effect, and an improvement of the mechanical properties of the steel which is more resistant to impact and scratches. |
| ONE SEAMLESS STEEL<br>SURFACE | The waste-fitting and overflow are moulded on the sink. The product is therefore made out of one seamless steel surface, without gaps or interstices. A great plus in terms of hygiene.                                                                                                                                                        |
| Deep bowls                    | This bowls reach an important depth, over 20 cm, thanks to the advanced production technology, that can be offer great capiency and practicity in all the washing operations.                                                                                                                                                                  |
| High thickness                | Imm thick steel. A significant thickness, which guarantees the maximum sturdiness and durability.                                                                                                                                                                                                                                              |
| Perimetral overflow           | The overflow is always a security on the Foster sinks that prevents the overflow of water in case of oversights. The perimeter drain solution improves aesthetics thanks to its square and essential shape.                                                                                                                                    |