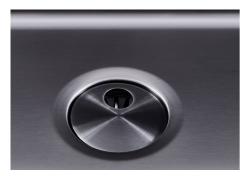

#### FEATURES

| Gun Metal                     | The Gun Metal finish is obtained by treating steel with a physical process called PVD (Phisical Vacuum Deposition) which deposits particles of noble metals on the surface. The result is a unique and refined aesthetic effect, and an improvement of the mechanical properties of the steel which is more resistant to impact and scratches. |
|-------------------------------|------------------------------------------------------------------------------------------------------------------------------------------------------------------------------------------------------------------------------------------------------------------------------------------------------------------------------------------------|
| ONE SEAMLESS STEEL<br>SURFACE | The waste-fitting and overflow are moulded on the sink. The product is therefore made out of one seamless steel surface, without gaps or interstices. A great plus in terms of hygiene.                                                                                                                                                        |
| Deep bowls                    | This bowls reach an important depth, over 20 cm, thanks to the advanced production technology, that can be offer great capiency and practicity in all the washing operations.                                                                                                                                                                  |
| High thickness                | 1mm thick steel. A significant thickness, which guarantees the maximum sturdiness and durability.                                                                                                                                                                                                                                              |
| Perimetral overflow           | The overflow is always a security on the Foster sinks that prevents the overflow of water in case of oversights. The perimeter drain solution improves aesthetics thanks to its square and essential shape.                                                                                                                                    |

| Save space system   | Drain and siphon are designed to leave as much space as possible in the under-sink area, more and more useful today for theseparate waste collection systems.                                         |
|---------------------|-------------------------------------------------------------------------------------------------------------------------------------------------------------------------------------------------------|
| Small radius        | Bowls with squared shapes with a modern design and an increased capacity, for a minimal aesthetics connected with an extreme practicity.                                                              |
| Space waste fitting | The elegant SPACE steel cap closes the drain and leaves no visible residues collected in the basket below. Space also has a small footprint and allows the optimal use of the under-sink compartment. |