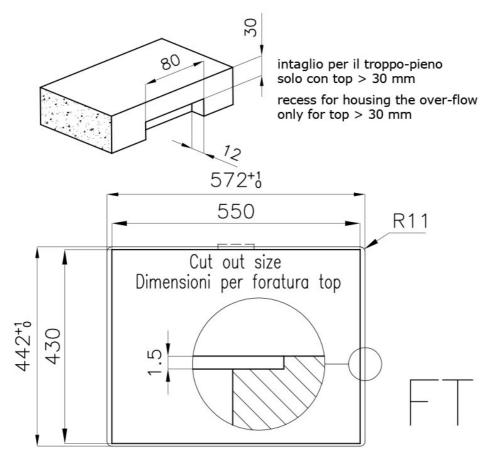

| Built-in hole   | View technical data sheet                                                                                                                                                      |
|-----------------|--------------------------------------------------------------------------------------------------------------------------------------------------------------------------------|
| Drainer         | Νο                                                                                                                                                                             |
| Width           | 57 cm                                                                                                                                                                          |
| Bowl dimension  | 530x400mm                                                                                                                                                                      |
| Number of bowls | 1 bowl                                                                                                                                                                         |
| Waste fitting   | Drain SPACE 3,5"                                                                                                                                                               |
| Notes:          | As the product consists of a single seamless steel surface with no gaps or interstices, the use of garbage disposal and waste fitting with automatic control is not permitted. |
|                 |                                                                                                                                                                                |

#### **TECHNICAL DATA**