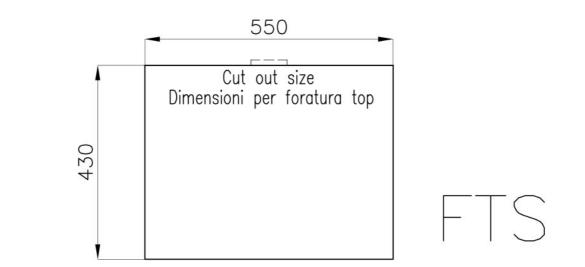

| Built-in hole   | View technical data sheet                                                                                                                                                      |
|-----------------|--------------------------------------------------------------------------------------------------------------------------------------------------------------------------------|
| Drainer         | Νο                                                                                                                                                                             |
| Width           | 57 cm                                                                                                                                                                          |
| Bowl dimension  | 530x400mm                                                                                                                                                                      |
| Number of bowls | 1 bowl                                                                                                                                                                         |
| Waste fitting   | Drain SPACE 3,5"                                                                                                                                                               |
| Notes:          | As the product consists of a single seamless steel surface with no gaps or interstices, the use of garbage disposal and waste fitting with automatic control is not permitted. |
|                 |                                                                                                                                                                                |

#### **TECHNICAL DATA**