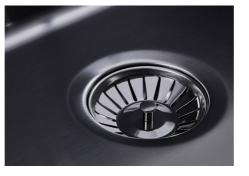

#### FEATURES

| Gun Metal                     | The Gun Metal finish is obtained by treating steel with a physical process called PVD (Phisical Vacuum Deposition) which deposits particles of noble metals on the surface. The result is a unique and refined aesthetic effect, and an improvement of the mechanical properties of the steel which is more resistant to impact and scratches. |
|-------------------------------|------------------------------------------------------------------------------------------------------------------------------------------------------------------------------------------------------------------------------------------------------------------------------------------------------------------------------------------------|
| ONE SEAMLESS STEEL<br>SURFACE | The waste-fitting and overflow are moulded on the sink. The product is therefore made out of one seamless steel surface, without gaps or interstices. A great plus in terms of hygiene.                                                                                                                                                        |
| Deep bowls                    | This bowls reach an important depth, over 20 cm, thanks to the advanced production technology, that can be offer great capiency and practicity in all the washing operations.                                                                                                                                                                  |
| High thickness                | 1mm thick steel. A significant thickness, which guarantees the maximum sturdiness and durability.                                                                                                                                                                                                                                              |
| Perimetral overflow           | The overflow is always a security on the Foster sinks that prevents the overflow of water in case of oversights. The perimeter drain solution improves aesthetics thanks to its square and essential shape.                                                                                                                                    |

| Save space system   | Drain and siphon are designed to leave as much space as possible in the under-sink area, more and more useful today for theseparate waste collection systems.                                         |
|---------------------|-------------------------------------------------------------------------------------------------------------------------------------------------------------------------------------------------------|
| Small radius        | Bowls with squared shapes with a modern design and an increased capacity, for a minimal aesthetics connected with an extreme practicity.                                                              |
| Space waste fitting | The elegant SPACE steel cap closes the drain and leaves no visible residues collected in the basket below. Space also has a small footprint and allows the optimal use of the under-sink compartment. |