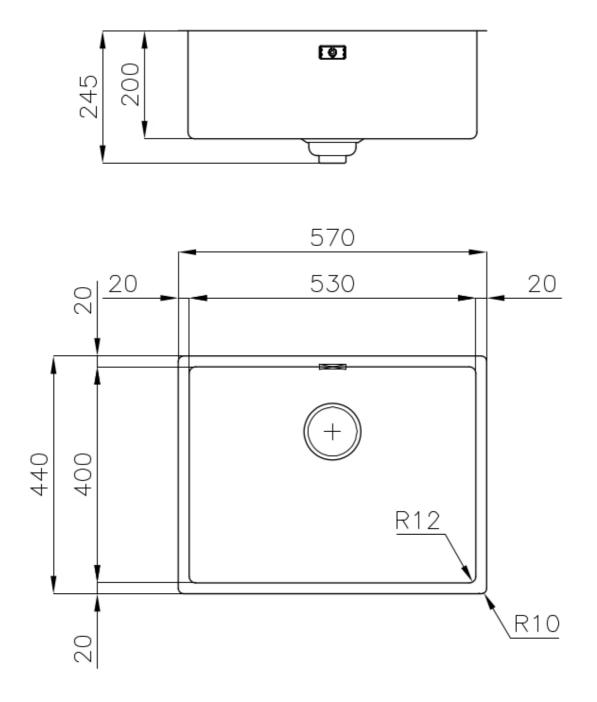

#### DETAILS

| Coloring               | Gun Metal                                                       |
|------------------------|-----------------------------------------------------------------|
| Edge/Installation Type | Flush-mount   Top-mount                                         |
| Finish                 | PVD                                                             |
| Material               | AISI 304 stainless steel                                        |
| Texture                | Foster brushed                                                  |
| Base                   | 60 cm                                                           |
| Dimensions             | 570x440 mm                                                      |
| Standard fittings      | Fixing hooks, gasket, drain, overflow and siphon, boxed packing |
| Mixer holes            | No standard holes                                               |

| Built-in hole   | View technical data sheet                                                                                                                                                      |
|-----------------|--------------------------------------------------------------------------------------------------------------------------------------------------------------------------------|
| Drainer         | Νο                                                                                                                                                                             |
| Width           | 57 cm                                                                                                                                                                          |
| Bowl dimension  | 530x400mm                                                                                                                                                                      |
| Number of bowls | 1 bowl                                                                                                                                                                         |
| Waste fitting   | Drain SPACE 3,5"                                                                                                                                                               |
| Notes:          | As the product consists of a single seamless steel surface with no gaps or interstices, the use of garbage disposal and waste fitting with automatic control is not permitted. |
|                 |                                                                                                                                                                                |

#### **TECHNICAL DATA**