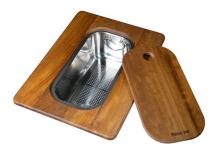

#### GALLERY

**OPTIONAL ACCESSORIES** 

HPDE Twin chopping board

Iroko-wood twin chopping board

Stainless steel colander

Stainless steel plate rack

Stainless steel plate rack

Stainless steel plate rack

White bowl

Glass chopping board

Graters kit with ring-holder and food collection tray

Iroko-wood sliding chopping board with stainless steel colander

Stainless steel basket

Stainless steel perforated tray