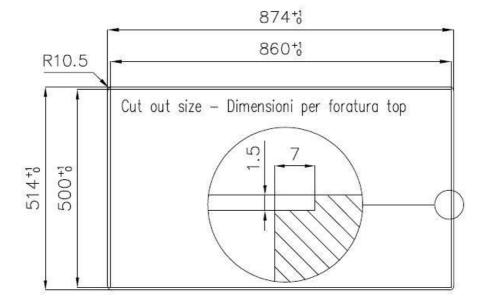

#### **DETAILS**

| Edge/Installation Type | Flush-mount   Top-mount                                         |
|------------------------|-----------------------------------------------------------------|
| Finish                 | Foster brushed                                                  |
| Material               | AISI 304 stainless steel                                        |
| Texture                | Foster brushed                                                  |
| Base                   | 90 cm                                                           |
| Dimensions             | 873x513 mm                                                      |
| Standard fittings      | Fixing hooks, gasket, drain, overflow and siphon, boxed packing |
| Mixer holes            | 2 standard holes - 3rd hole on request                          |
| Built-in hole          | View technical data sheet                                       |

#### **TECHNICAL DATA**