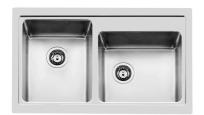

## **Sink S4000**

Kitchen Sinks Code: 4385 050

#### **DETAILS**

| Edge/Installation Type | Flush-mount   Top-mount                                         |
|------------------------|-----------------------------------------------------------------|
| Finish                 | Foster brushed                                                  |
| Material               | AISI 304 stainless steel                                        |
| Texture                | Foster brushed                                                  |
| Base                   | 90 cm                                                           |
| Dimensions             | 873x513 mm                                                      |
| Standard fittings      | Fixing hooks, gasket, drain, overflow and siphon, boxed packing |
| Mixer holes            | 2 standard holes - 3rd hole on request                          |
| Built-in hole          | View technical data sheet                                       |

| Drainer                   | No                                                                                                                                                                                                                                                     |
|---------------------------|--------------------------------------------------------------------------------------------------------------------------------------------------------------------------------------------------------------------------------------------------------|
| Width                     | 87 cm                                                                                                                                                                                                                                                  |
| Bowl dimension            | 340x400 + 400x340mm                                                                                                                                                                                                                                    |
| Number of bowls           | 2 bowls                                                                                                                                                                                                                                                |
| Waste fitting             | Drain with automatic PM control                                                                                                                                                                                                                        |
| FEATURES                  |                                                                                                                                                                                                                                                        |
| 2nd/3rd hole availaible   | The sink can be customized with the execution on request of additional holes, usable for double-hole mixers, for remote controlled drains or for the installation of soap dispensers. The positions are marked on the drawings with dotted line holes. |
| Automatic waste fitting   | The waste-fitting with round remote knob is supplied; a practical accessory which makes it unnecessary to get wet in order to drain the water from the bowl.                                                                                           |
| Basket 3,5" waste fitting | The drain is equipped with a large 3.5" drain, with the practical basket cap that prevents the discharge of solid parts.                                                                                                                               |
| Deep bowls                | This bowls reach an important depth, over 20 cm, thanks to the advanced production technology, that can be offer great capiency and practicity in all the washing operations.                                                                          |
| Double mixer hole         | The large tap counter is already fitted with a series of 2 tap holes. In the second hole it is possible to install the remote control of the automatic drain or, alternatively, a practical soap dispenser.                                            |
| High thickness            | 1mm thick steel. A significant thickness, which guarantees the maximum sturdiness and durability.                                                                                                                                                      |
| Perimetral overflow       | The overflow is always a security on the Foster sinks that prevents the overflow of water in case of oversights. The perimeter drain solution improves aesthetics thanks to its square and essential shape.                                            |

Small radius

Bowls with squared shapes with a modern design and an increased capacity, for a minimal aesthetics connected with an extreme practicity.