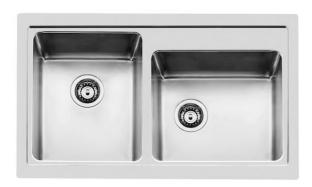

## **Sink S4000**

Kitchen Sinks Code: 4385 050

#### **DETAILS**

| Edge/Installation Type | Flush-mount   Top-mount                                         |
|------------------------|-----------------------------------------------------------------|
| Finish                 | Foster brushed                                                  |
| Material               | AISI 304 stainless steel                                        |
| Texture                | Foster brushed                                                  |
| Base                   | 90 cm                                                           |
| Dimensions             | 873x513 mm                                                      |
| Standard fittings      | Fixing hooks, gasket, drain, overflow and siphon, boxed packing |
| Mixer holes            | 2 standard holes - 3rd hole on request                          |
| Built-in hole          | View technical data sheet                                       |

| Drainer                   | No                                                                                                                                                                                                                                                     |
|---------------------------|--------------------------------------------------------------------------------------------------------------------------------------------------------------------------------------------------------------------------------------------------------|
| Width                     | 87 cm                                                                                                                                                                                                                                                  |
| Bowl dimension            | 340x400 + 400x340mm                                                                                                                                                                                                                                    |
| Number of bowls           | 2 bowls                                                                                                                                                                                                                                                |
| Waste fitting             | Drain with automatic PM control                                                                                                                                                                                                                        |
| FEATURES                  |                                                                                                                                                                                                                                                        |
| 2nd/3rd hole availaible   | The sink can be customized with the execution on request of additional holes, usable for double-hole mixers, for remote controlled drains or for the installation of soap dispensers. The positions are marked on the drawings with dotted line holes. |
| Automatic waste fitting   | The waste-fitting with round remote knob is supplied; a practical accessory which makes it unnecessary to get wet in order to drain the water from the bowl.                                                                                           |
| Basket 3,5" waste fitting | The drain is equipped with a large 3.5" drain, with the practical basket cap that prevents the discharge of solid parts.                                                                                                                               |
| Deep bowls                | This bowls reach an important depth, over 20 cm, thanks to the advanced production technology, that can be offer great capiency and practicity in all the washing operations.                                                                          |
| Double mixer hole         | The large tap counter is already fitted with a series of 2 tap holes. In the second hole it is possible to install the remote control of the automatic drain or, alternatively, a practical soap dispenser.                                            |
| High thickness            | 1mm thick steel. A significant thickness, which guarantees the maximum sturdiness and durability.                                                                                                                                                      |
| Perimetral overflow       | The overflow is always a security on the Foster sinks that prevents the overflow of water in case of oversights. The perimeter drain solution improves aesthetics thanks to its square and essential shape.                                            |