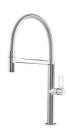

|



Small radius

Bowls with squared shapes with a modern design and an increased capacity, for a minimal aesthetics connected with an extreme practicity.

#### **TECHNICAL DATA**





# Lavello S4000 cod. 4385/050







- | S

#### **GALLERY**





### **OPTIONAL ACCESSORIES**



Glass chopping board



**HPDE** Chopping board



HPDE Twin chopping board



Iroko-wood chopping board with stainless steel colander



Iroko-wood sliding chopping board



Stainless steel basket



Stainless steel plate rack



Stainless steel plate rack



White bowl



Graters kit with ring-holder and food collection tray



Stainless steel perforated tray



#### **WARNING:**

The accessories 8159101, 8100303,8151000 are only usable in combination with 8644101

#### **RECOMMENDED PAIRINGS**





Mixer Tap Camillo

Mixer Tap Play