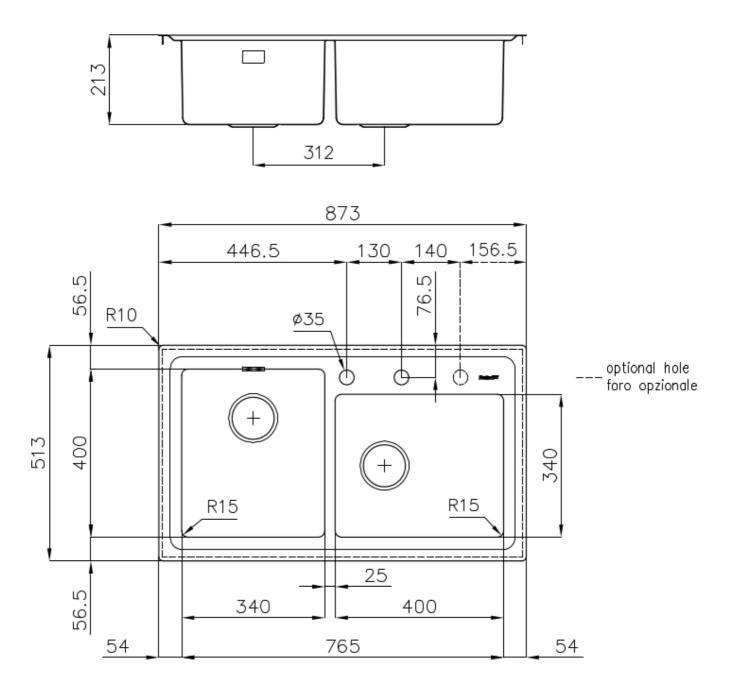

#### **DETAILS**

| Edge/Installation Type | Flush-mount   Top-mount                                         |
|------------------------|-----------------------------------------------------------------|
| Finish                 | Foster brushed                                                  |
| Material               | AISI 304 stainless steel                                        |
| Texture                | Foster brushed                                                  |
| Base                   | 90 cm                                                           |
| Dimensions             | 873x513 mm                                                      |
| Standard fittings      | Fixing hooks, gasket, drain, overflow and siphon, boxed packing |
| Mixer holes            | 2 standard holes - 3rd hole on request                          |
| Built-in hole          | View technical data sheet                                       |

| Drainer                   | No                                                                                                                                                                                                                                                     |
|---------------------------|--------------------------------------------------------------------------------------------------------------------------------------------------------------------------------------------------------------------------------------------------------|
| Width                     | 87 cm                                                                                                                                                                                                                                                  |
| Bowl dimension            | 340x400 + 400x340mm                                                                                                                                                                                                                                    |
| Number of bowls           | 2 bowls                                                                                                                                                                                                                                                |
| Waste fitting             | Drain with automatic PM control                                                                                                                                                                                                                        |
| FEATURES                  |                                                                                                                                                                                                                                                        |
| 2nd/3rd hole availaible   | The sink can be customized with the execution on request of additional holes, usable for double-hole mixers, for remote controlled drains or for the installation of soap dispensers. The positions are marked on the drawings with dotted line holes. |
| Automatic waste fitting   | The waste-fitting with round remote knob is supplied; a practical accessory which makes it unnecessary to get wet in order to drain the water from the bowl.                                                                                           |
| Basket 3,5" waste fitting | The drain is equipped with a large 3.5" drain, with the practical basket cap that prevents the discharge of solid parts.                                                                                                                               |
| Deep bowls                | This bowls reach an important depth, over 20 cm, thanks to the advanced production technology, that can be offer great capiency and practicity in all the washing operations.                                                                          |
| Double mixer hole         | The large tap counter is already fitted with a series of 2 tap holes. In the second hole it is possible to install the remote control of the automatic drain or, alternatively, a practical soap dispenser.                                            |
| High thickness            | 1mm thick steel. A significant thickness, which guarantees the maximum sturdiness and durability.                                                                                                                                                      |
| Perimetral overflow       | The overflow is always a security on the Foster sinks that prevents the overflow of water in case of oversights. The perimeter drain solution improves aesthetics thanks to its square and essential shape.                                            |

#### **TECHNICAL DATA**