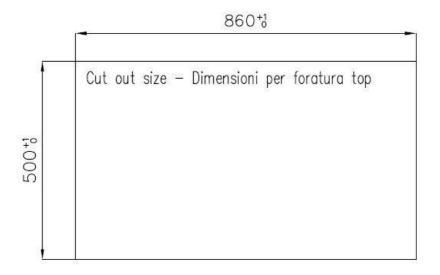

#### **TECHNICAL DATA**

#### **DETAILS**

| Edge/Installation Type | Flush-mount   Top-mount                                         |
|------------------------|-----------------------------------------------------------------|
| Finish                 | Foster brushed                                                  |
| Material               | AISI 304 stainless steel                                        |
| Texture                | Foster brushed                                                  |
| Base                   | 90 cm                                                           |
| Dimensions             | 873x513 mm                                                      |
| Standard fittings      | Fixing hooks, gasket, drain, overflow and siphon, boxed packing |
| Mixer holes            | 2 standard holes - 3rd hole on request                          |
| Built-in hole          | View technical data sheet                                       |