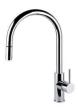

|



Small radius

Bowls with squared shapes with a modern design and an increased capacity, for a minimal aesthetics connected with an extreme practicity.

#### **TECHNICAL DATA**





# Lavello S4000 cod. 4385/050







- | S

#### **GALLERY**





### **OPTIONAL ACCESSORIES**



Glass chopping board



**HPDE** Chopping board



HPDE Twin chopping board



Iroko-wood chopping board with stainless steel colander



Iroko-wood sliding chopping board



Stainless steel basket



Stainless steel plate rack



Stainless steel plate rack



White bowl



Graters kit with ring-holder and food collection tray



Stainless steel perforated tray



#### **WARNING:**

The accessories 8159101, 8100303,8151000 are only usable in combination with 8644101

#### **RECOMMENDED PAIRINGS**





Mixer Tap Camillo

Mixer Tap Play