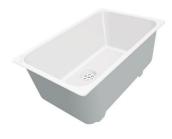

## **Sink S4000**

Kitchen Sinks Code: 4385 050

#### **DETAILS**

| Edge/Installation Type | Flush-mount   Top-mount                                         |
|------------------------|-----------------------------------------------------------------|
| Finish                 | Foster brushed                                                  |
| Material               | AISI 304 stainless steel                                        |
| Texture                | Foster brushed                                                  |
| Base                   | 90 cm                                                           |
| Dimensions             | 873x513 mm                                                      |
| Standard fittings      | Fixing hooks, gasket, drain, overflow and siphon, boxed packing |
| Mixer holes            | 2 standard holes - 3rd hole on request                          |
| Built-in hole          | View technical data sheet                                       |

| Drainer                   | No                                                                                                                                                                                                                                                     |
|---------------------------|--------------------------------------------------------------------------------------------------------------------------------------------------------------------------------------------------------------------------------------------------------|
| Width                     | 87 cm                                                                                                                                                                                                                                                  |
| Bowl dimension            | 340x400 + 400x340mm                                                                                                                                                                                                                                    |
| Number of bowls           | 2 bowls                                                                                                                                                                                                                                                |
| Waste fitting             | Drain with automatic PM control                                                                                                                                                                                                                        |
| FEATURES                  |                                                                                                                                                                                                                                                        |
| 2nd/3rd hole availaible   | The sink can be customized with the execution on request of additional holes, usable for double-hole mixers, for remote controlled drains or for the installation of soap dispensers. The positions are marked on the drawings with dotted line holes. |
| Automatic waste fitting   | The waste-fitting with round remote knob is supplied; a practical accessory which makes it unnecessary to get wet in order to drain the water from the bowl.                                                                                           |
| Basket 3,5" waste fitting | The drain is equipped with a large 3.5" drain, with the practical basket cap that prevents the discharge of solid parts.                                                                                                                               |
| Deep bowls                | This bowls reach an important depth, over 20 cm, thanks to the advanced production technology, that can be offer great capiency and practicity in all the washing operations.                                                                          |
| Double mixer hole         | The large tap counter is already fitted with a series of 2 tap holes. In the second hole it is possible to install the remote control of the automatic drain or, alternatively, a practical soap dispenser.                                            |
| High thickness            | 1mm thick steel. A significant thickness, which guarantees the maximum sturdiness and durability.                                                                                                                                                      |
| Perimetral overflow       | The overflow is always a security on the Foster sinks that prevents the overflow of water in case of oversights. The perimeter drain solution improves aesthetics thanks to its square and essential shape.                                            |

Small radius

Bowls with squared shapes with a modern design and an increased capacity, for a minimal aesthetics connected with an extreme practicity.