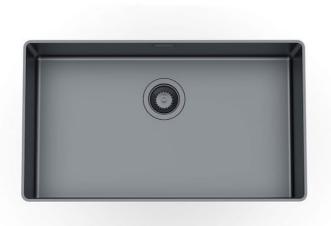

## Sink Phantom Edge R12 Gun Metal

Kitchen Sinks Code: 4371 056

#### **DETAILS**

| Coloring               | Gun Metal                                               |
|------------------------|---------------------------------------------------------|
| Edge/Installation Type | Undermount                                              |
| Finish                 | PVD                                                     |
| Material               | AISI 304 stainless steel                                |
| Texture                | Brushed in line                                         |
| Base                   | 80 cm                                                   |
| Dimensions             | 726x416 mm                                              |
| Standard fittings      | Fixing hooks, drain, overflow and siphon, boxed packing |
| Mixer holes            | No standard holes                                       |
|                        |                                                         |

| Built-in hole             | View technical data sheet                                                                                                                                                                                                                                                                                                                      |
|---------------------------|------------------------------------------------------------------------------------------------------------------------------------------------------------------------------------------------------------------------------------------------------------------------------------------------------------------------------------------------|
| Drainer                   | No                                                                                                                                                                                                                                                                                                                                             |
| Width                     | 72.6 cm                                                                                                                                                                                                                                                                                                                                        |
| Bowl dimension            | 710x400mm                                                                                                                                                                                                                                                                                                                                      |
| Number of bowls           | 1 bowl                                                                                                                                                                                                                                                                                                                                         |
| Waste fitting             | 3,5" drain                                                                                                                                                                                                                                                                                                                                     |
| FEATURES                  |                                                                                                                                                                                                                                                                                                                                                |
| Basket 3,5" waste fitting | The drain is equipped with a large 3.5" drain, with the practical basket cap that prevents the discharge of solid parts.                                                                                                                                                                                                                       |
| Deep bowls                | This bowls reach an important depth, over 20 cm, thanks to the advanced production technology, that can be offer great capiency and practicity in all the washing operations.                                                                                                                                                                  |
| Gun Metal                 | The Gun Metal finish is obtained by treating steel with a physical process called PVD (Phisical Vacuum Deposition) which deposits particles of noble metals on the surface. The result is a unique and refined aesthetic effect, and an improvement of the mechanical properties of the steel which is more resistant to impact and scratches. |
| High thickness            | 1mm thick steel. A significant thickness, which guarantees the maximum sturdiness and durability.                                                                                                                                                                                                                                              |
| Perimetral overflow       | The overflow is always a security on the Foster sinks that prevents the overflow of water in case of oversights. The perimeter drain solution improves aesthetics thanks to its square and essential shape.                                                                                                                                    |
| Small radius              | Bowls with squared shapes with a modern design and an increased capacity, for a minimal aesthetics connected with an extreme practicity.                                                                                                                                                                                                       |