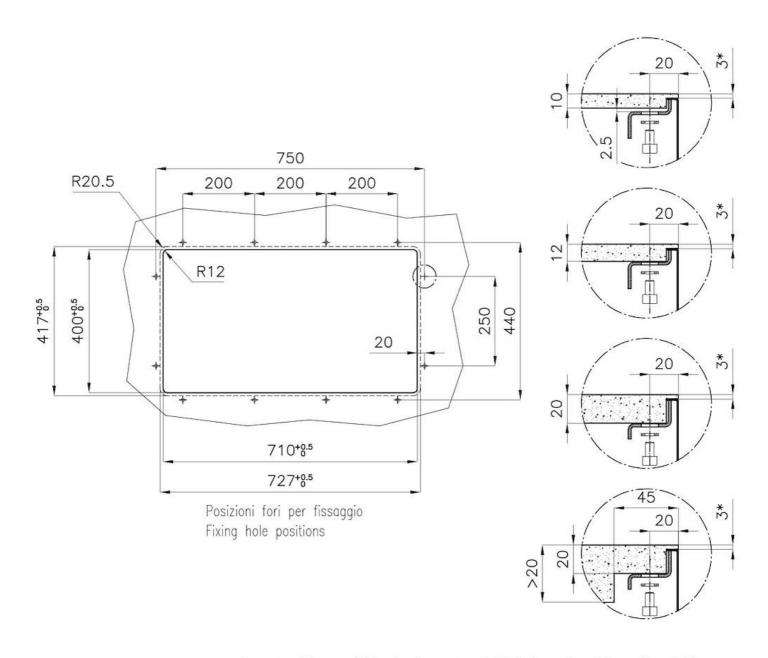

### **TECHNICAL DATA**

# Foster ==

<sup>\*</sup>spessore minimo consigliato che deve essere valutato in base alla resistenza del materiale.

#### **GALLERY**

<sup>\*</sup>minimum recommended thickness that must be evaluated in reference to the material's resistance.