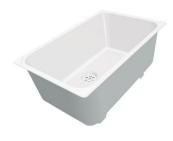

## Sink Phantom Edge R12 Gun Metal

Kitchen Sinks Code: 4371 056

#### **DETAILS**

| Coloring               | Gun Metal                                               |
|------------------------|---------------------------------------------------------|
| Edge/Installation Type | Undermount                                              |
| Finish                 | PVD                                                     |
| Material               | AISI 304 stainless steel                                |
| Texture                | Brushed in line                                         |
| Base                   | 80 cm                                                   |
| Dimensions             | 726x416 mm                                              |
| Standard fittings      | Fixing hooks, drain, overflow and siphon, boxed packing |
| Mixer holes            | No standard holes                                       |
|                        |                                                         |

| Built-in hole             | View technical data sheet                                                                                                                                                                                                                                                                                                                      |
|---------------------------|------------------------------------------------------------------------------------------------------------------------------------------------------------------------------------------------------------------------------------------------------------------------------------------------------------------------------------------------|
| Drainer                   | No                                                                                                                                                                                                                                                                                                                                             |
| Width                     | 72.6 cm                                                                                                                                                                                                                                                                                                                                        |
| Bowl dimension            | 710x400mm                                                                                                                                                                                                                                                                                                                                      |
| Number of bowls           | 1 bowl                                                                                                                                                                                                                                                                                                                                         |
| Waste fitting             | 3,5" drain                                                                                                                                                                                                                                                                                                                                     |
| FEATURES                  |                                                                                                                                                                                                                                                                                                                                                |
| Basket 3,5" waste fitting | The drain is equipped with a large 3.5" drain, with the practical basket cap that prevents the discharge of solid parts.                                                                                                                                                                                                                       |
| Deep bowls                | This bowls reach an important depth, over 20 cm, thanks to the advanced production technology, that can be offer great capiency and practicity in all the washing operations.                                                                                                                                                                  |
| Gun Metal                 | The Gun Metal finish is obtained by treating steel with a physical process called PVD (Phisical Vacuum Deposition) which deposits particles of noble metals on the surface. The result is a unique and refined aesthetic effect, and an improvement of the mechanical properties of the steel which is more resistant to impact and scratches. |
| High thickness            | 1mm thick steel. A significant thickness, which guarantees the maximum sturdiness and durability.                                                                                                                                                                                                                                              |
| Perimetral overflow       | The overflow is always a security on the Foster sinks that prevents the overflow of water in case of oversights. The perimeter drain solution improves aesthetics thanks to its square and essential shape.                                                                                                                                    |
| Small radius              | Bowls with squared shapes with a modern design and an increased capacity, for a minimal aesthetics connected with an extreme practicity.                                                                                                                                                                                                       |