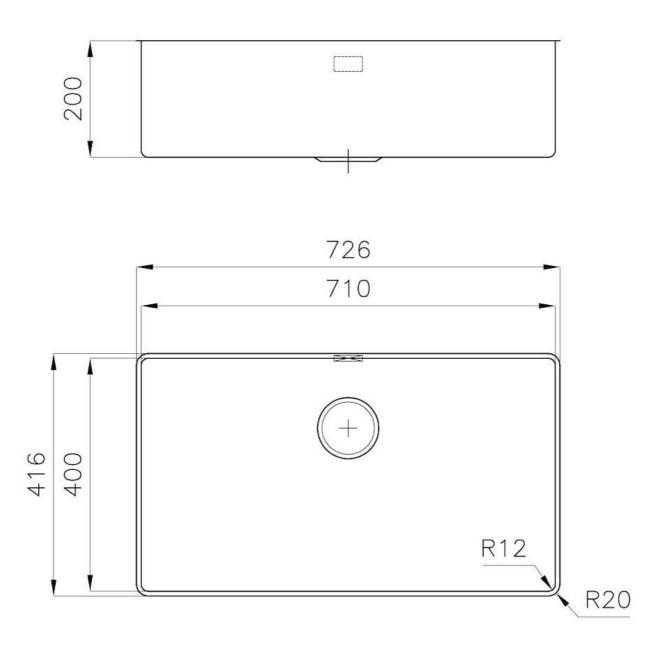

#### **DETAILS**

| Coloring               | Gun Metal                                               |
|------------------------|---------------------------------------------------------|
| Edge/Installation Type | Undermount                                              |
| Finish                 | PVD                                                     |
| Material               | AISI 304 stainless steel                                |
| Texture                | Brushed in line                                         |
| Base                   | 80 cm                                                   |
| Dimensions             | 726x416 mm                                              |
| Standard fittings      | Fixing hooks, drain, overflow and siphon, boxed packing |
| Mixer holes            | No standard holes                                       |
|                        |                                                         |

| Built-in hole             | View technical data sheet                                                                                                                                                                                                                                                                                                                      |
|---------------------------|------------------------------------------------------------------------------------------------------------------------------------------------------------------------------------------------------------------------------------------------------------------------------------------------------------------------------------------------|
| Drainer                   | No                                                                                                                                                                                                                                                                                                                                             |
| Width                     | 72.6 cm                                                                                                                                                                                                                                                                                                                                        |
| Bowl dimension            | 710x400mm                                                                                                                                                                                                                                                                                                                                      |
| Number of bowls           | 1 bowl                                                                                                                                                                                                                                                                                                                                         |
| Waste fitting             | 3,5" drain                                                                                                                                                                                                                                                                                                                                     |
| FEATURES                  |                                                                                                                                                                                                                                                                                                                                                |
| Basket 3,5" waste fitting | The drain is equipped with a large 3.5" drain, with the practical basket cap that prevents the discharge of solid parts.                                                                                                                                                                                                                       |
| Deep bowls                | This bowls reach an important depth, over 20 cm, thanks to the advanced production technology, that can be offer great capiency and practicity in all the washing operations.                                                                                                                                                                  |
| Gun Metal                 | The Gun Metal finish is obtained by treating steel with a physical process called PVD (Phisical Vacuum Deposition) which deposits particles of noble metals on the surface. The result is a unique and refined aesthetic effect, and an improvement of the mechanical properties of the steel which is more resistant to impact and scratches. |
| High thickness            | 1mm thick steel. A significant thickness, which guarantees the maximum sturdiness and durability.                                                                                                                                                                                                                                              |
| Perimetral overflow       | The overflow is always a security on the Foster sinks that prevents the overflow of water in case of oversights. The perimeter drain solution improves aesthetics thanks to its square and essential shape.                                                                                                                                    |
| Small radius              | Bowls with squared shapes with a modern design and an increased capacity, for a minimal aesthetics connected with an extreme practicity.                                                                                                                                                                                                       |

### **TECHNICAL DATA**