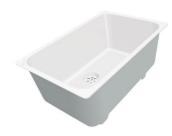

# **Sink S4000**

Kitchen Sinks Code: 4312 052

#### **DETAILS**

| Edge/Installation Type | Q4 (4 mm Edge)                                                  |
|------------------------|-----------------------------------------------------------------|
| Finish                 | Foster brushed                                                  |
| Material               | AISI 304 stainless steel                                        |
| Texture                | Foster brushed                                                  |
| Base                   | 80 cm                                                           |
| Dimensions             | 1160x500 mm                                                     |
| Standard fittings      | Fixing hooks, gasket, drain, overflow and siphon, boxed packing |
| Mixer holes            | 1 standard hole                                                 |
| Built-in hole          | 1140x480 mm                                                     |

| Drainer                   | Yes                                                                                                                                                                                                         |
|---------------------------|-------------------------------------------------------------------------------------------------------------------------------------------------------------------------------------------------------------|
| Width                     | 116 cm                                                                                                                                                                                                      |
| Bowl dimension            | 340x400mm                                                                                                                                                                                                   |
| Number of bowls           | 2 bowls                                                                                                                                                                                                     |
| Waste fitting             | 3,5" drain                                                                                                                                                                                                  |
| FEATURES                  |                                                                                                                                                                                                             |
| Basket 3,5" waste fitting | The drain is equipped with a large 3.5" drain, with the practical basket cap that prevents the discharge of solid parts.                                                                                    |
| Deep bowls                | This bowls reach an important depth, over 20 cm, thanks to the advanced production technology, that can be offer great capiency and practicity in all the washing operations.                               |
| High thickness            | 1mm thick steel. A significant thickness, which guarantees the maximum sturdiness and durability.                                                                                                           |
| Perimetral overflow       | The overflow is always a security on the Foster sinks that prevents the overflow of water in case of oversights. The perimeter drain solution improves aesthetics thanks to its square and essential shape. |
| Small radius              | Bowls with squared shapes with a modern design and an increased capacity, for a minimal aesthetics connected with an extreme practicity.                                                                    |