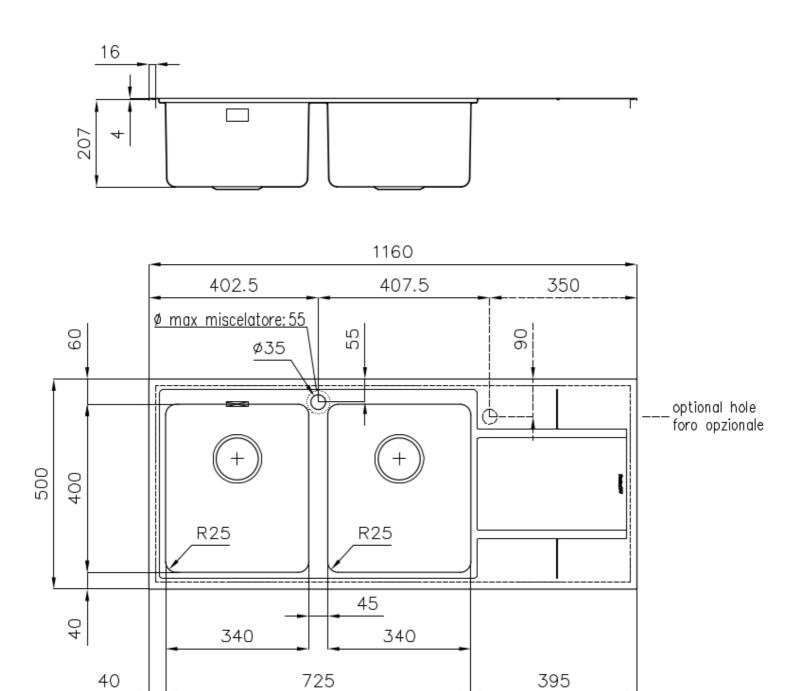

#### **DETAILS**

| Edge/Installation Type | Q4 (4 mm Edge)                                                  |
|------------------------|-----------------------------------------------------------------|
| Finish                 | Foster brushed                                                  |
| Material               | AISI 304 stainless steel                                        |
| Texture                | Foster brushed                                                  |
| Base                   | 80 cm                                                           |
| Dimensions             | 1160x500 mm                                                     |
| Standard fittings      | Fixing hooks, gasket, drain, overflow and siphon, boxed packing |
| Mixer holes            | 1 standard hole                                                 |
| Built-in hole          | 1140x480 mm                                                     |

| Drainer                   | Yes                                                                                                                                                                                                         |
|---------------------------|-------------------------------------------------------------------------------------------------------------------------------------------------------------------------------------------------------------|
| Width                     | 116 cm                                                                                                                                                                                                      |
| Bowl dimension            | 340x400mm                                                                                                                                                                                                   |
| Number of bowls           | 2 bowls                                                                                                                                                                                                     |
| Waste fitting             | 3,5" drain                                                                                                                                                                                                  |
| FEATURES                  |                                                                                                                                                                                                             |
| Basket 3,5" waste fitting | The drain is equipped with a large 3.5" drain, with the practical basket cap that prevents the discharge of solid parts.                                                                                    |
| Deep bowls                | This bowls reach an important depth, over 20 cm, thanks to the advanced production technology, that can be offer great capiency and practicity in all the washing operations.                               |
| High thickness            | 1mm thick steel. A significant thickness, which guarantees the maximum sturdiness and durability.                                                                                                           |
| Perimetral overflow       | The overflow is always a security on the Foster sinks that prevents the overflow of water in case of oversights. The perimeter drain solution improves aesthetics thanks to its square and essential shape. |
| Small radius              | Bowls with squared shapes with a modern design and an increased capacity, for a minimal aesthetics connected with an extreme practicity.                                                                    |

## **TECHNICAL DATA**