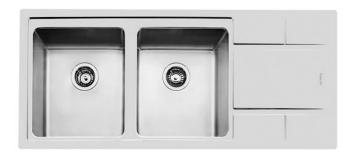

# **Sink S4000**

Kitchen Sinks Code: 4312 052

#### **DETAILS**

| Edge/Installation Type | Q4 (4 mm Edge)                                                  |
|------------------------|-----------------------------------------------------------------|
| Finish                 | Foster brushed                                                  |
| Material               | AISI 304 stainless steel                                        |
| Texture                | Foster brushed                                                  |
| Base                   | 80 cm                                                           |
| Dimensions             | 1160x500 mm                                                     |
| Standard fittings      | Fixing hooks, gasket, drain, overflow and siphon, boxed packing |
| Mixer holes            | 1 standard hole                                                 |
| Built-in hole          | 1140x480 mm                                                     |

| Drainer                   | Yes                                                                                                                                                                                                         |
|---------------------------|-------------------------------------------------------------------------------------------------------------------------------------------------------------------------------------------------------------|
| Width                     | 116 cm                                                                                                                                                                                                      |
| Bowl dimension            | 340x400mm                                                                                                                                                                                                   |
| Number of bowls           | 2 bowls                                                                                                                                                                                                     |
| Waste fitting             | 3,5" drain                                                                                                                                                                                                  |
| FEATURES                  |                                                                                                                                                                                                             |
| Basket 3,5" waste fitting | The drain is equipped with a large 3.5" drain, with the practical basket cap that prevents the discharge of solid parts.                                                                                    |
| Deep bowls                | This bowls reach an important depth, over 20 cm, thanks to the advanced production technology, that can be offer great capiency and practicity in all the washing operations.                               |
| High thickness            | 1mm thick steel. A significant thickness, which guarantees the maximum sturdiness and durability.                                                                                                           |
| Perimetral overflow       | The overflow is always a security on the Foster sinks that prevents the overflow of water in case of oversights. The perimeter drain solution improves aesthetics thanks to its square and essential shape. |
| Small radius              | Bowls with squared shapes with a modern design and an increased capacity, for a minimal aesthetics connected with an extreme practicity.                                                                    |