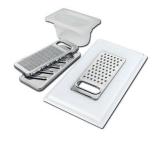

Iroko-wood sliding chopping board

Stainless steel basket

Stainless steel plate rack

White bowl

Graters kit with ring-holder and food collection tray

Stainless steel perforated tray