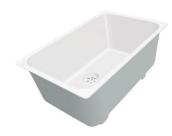

# **Sink S4000**

Kitchen Sinks Code: 4312 051

## **DETAILS**

| Edge/Installation Type | Q4 (4 mm Edge)                                                  |
|------------------------|-----------------------------------------------------------------|
| Finish                 | Foster brushed                                                  |
| Material               | AISI 304 stainless steel                                        |
| Texture                | Foster brushed                                                  |
| Base                   | 80 cm                                                           |
| Dimensions             | 1160x500 mm                                                     |
| Standard fittings      | Fixing hooks, gasket, drain, overflow and siphon, boxed packing |
| Mixer holes            | 1 standard hole                                                 |
| Built-in hole          | 1140x480 mm                                                     |

| Drainer                   | Yes                                                                                                                                                                                                         |
|---------------------------|-------------------------------------------------------------------------------------------------------------------------------------------------------------------------------------------------------------|
| Width                     | 116 cm                                                                                                                                                                                                      |
| Bowl dimension            | 340x400mm                                                                                                                                                                                                   |
| Number of bowls           | 2 bowls                                                                                                                                                                                                     |
| Waste fitting             | 3,5" drain                                                                                                                                                                                                  |
| FEATURES                  |                                                                                                                                                                                                             |
| Basket 3,5" waste fitting | The drain is equipped with a large 3.5" drain, with the practical basket cap that prevents the discharge of solid parts.                                                                                    |
| Deep bowls                | This bowls reach an important depth, over 20 cm, thanks to the advanced production technology, that can be offer great capiency and practicity in all the washing operations.                               |
| High thickness            | 1mm thick steel. A significant thickness, which guarantees the maximum sturdiness and durability.                                                                                                           |
| Perimetral overflow       | The overflow is always a security on the Foster sinks that prevents the overflow of water in case of oversights. The perimeter drain solution improves aesthetics thanks to its square and essential shape. |
| Small radius              | Bowls with squared shapes with a modern design and an increased capacity, for a minimal aesthetics connected with an extreme practicity.                                                                    |