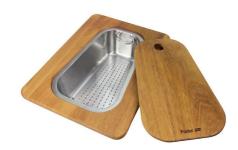

## **OPTIONAL ACCESSORIES**

Glass chopping board

Glass chopping board

**HPDE** Chopping board

HPDE Twin chopping board

Iroko-wood chopping board with stainless steel colander

Iroko-wood sliding chopping board

Iroko-wood sliding chopping board

Stainless steel basket

Stainless steel plate rack

White bowl

Graters kit with ring-holder and food collection tray

Stainless steel perforated tray