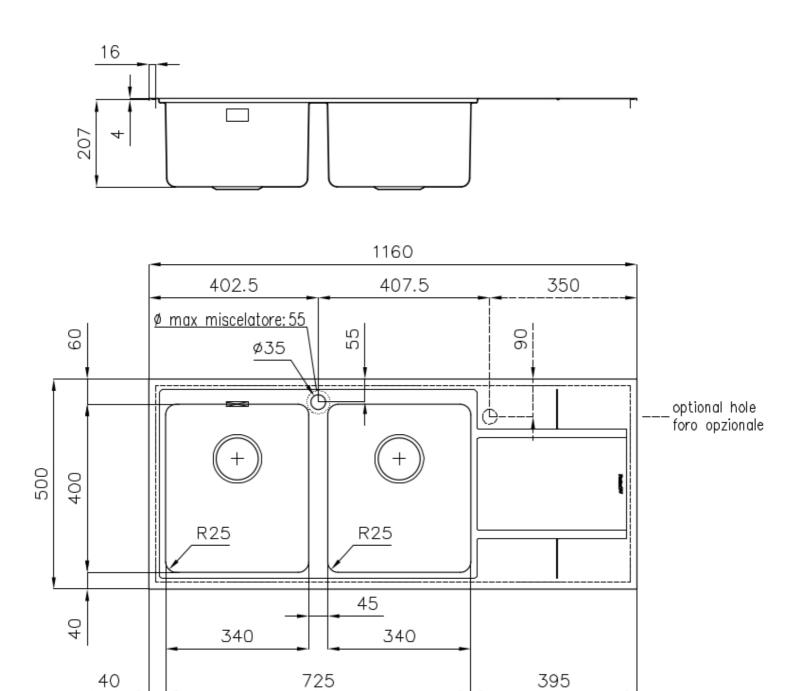

## **DETAILS**

| Edge/Installation Type | Q4 (4 mm Edge)                                                  |
|------------------------|-----------------------------------------------------------------|
| Finish                 | Foster brushed                                                  |
| Material               | AISI 304 stainless steel                                        |
| Texture                | Foster brushed                                                  |
| Base                   | 80 cm                                                           |
| Dimensions             | 1160x500 mm                                                     |
| Standard fittings      | Fixing hooks, gasket, drain, overflow and siphon, boxed packing |
| Mixer holes            | 1 standard hole                                                 |
| Built-in hole          | 1140x480 mm                                                     |

| Drainer                   | Yes                                                                                                                                                                                                         |
|---------------------------|-------------------------------------------------------------------------------------------------------------------------------------------------------------------------------------------------------------|
| Width                     | 116 cm                                                                                                                                                                                                      |
| Bowl dimension            | 340x400mm                                                                                                                                                                                                   |
| Number of bowls           | 2 bowls                                                                                                                                                                                                     |
| Waste fitting             | 3,5" drain                                                                                                                                                                                                  |
| FEATURES                  |                                                                                                                                                                                                             |
| Basket 3,5" waste fitting | The drain is equipped with a large 3.5" drain, with the practical basket cap that prevents the discharge of solid parts.                                                                                    |
| Deep bowls                | This bowls reach an important depth, over 20 cm, thanks to the advanced production technology, that can be offer great capiency and practicity in all the washing operations.                               |
| High thickness            | 1mm thick steel. A significant thickness, which guarantees the maximum sturdiness and durability.                                                                                                           |
| Perimetral overflow       | The overflow is always a security on the Foster sinks that prevents the overflow of water in case of oversights. The perimeter drain solution improves aesthetics thanks to its square and essential shape. |
| Small radius              | Bowls with squared shapes with a modern design and an increased capacity, for a minimal aesthetics connected with an extreme practicity.                                                                    |

### **TECHNICAL DATA**