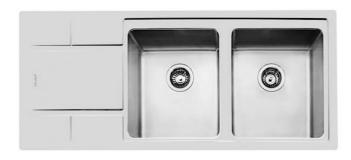

# **Sink S4000**

Kitchen Sinks Code: 4312 051

## **DETAILS**

| Edge/Installation Type | Q4 (4 mm Edge)                                                  |
|------------------------|-----------------------------------------------------------------|
| Finish                 | Foster brushed                                                  |
| Material               | AISI 304 stainless steel                                        |
| Texture                | Foster brushed                                                  |
| Base                   | 80 cm                                                           |
| Dimensions             | 1160x500 mm                                                     |
| Standard fittings      | Fixing hooks, gasket, drain, overflow and siphon, boxed packing |
| Mixer holes            | 1 standard hole                                                 |
| Built-in hole          | 1140x480 mm                                                     |

| Drainer                   | Yes                                                                                                                                                                                                         |
|---------------------------|-------------------------------------------------------------------------------------------------------------------------------------------------------------------------------------------------------------|
| Width                     | 116 cm                                                                                                                                                                                                      |
| Bowl dimension            | 340x400mm                                                                                                                                                                                                   |
| Number of bowls           | 2 bowls                                                                                                                                                                                                     |
| Waste fitting             | 3,5" drain                                                                                                                                                                                                  |
| FEATURES                  |                                                                                                                                                                                                             |
| Basket 3,5" waste fitting | The drain is equipped with a large 3.5" drain, with the practical basket cap that prevents the discharge of solid parts.                                                                                    |
| Deep bowls                | This bowls reach an important depth, over 20 cm, thanks to the advanced production technology, that can be offer great capiency and practicity in all the washing operations.                               |
| High thickness            | 1mm thick steel. A significant thickness, which guarantees the maximum sturdiness and durability.                                                                                                           |
| Perimetral overflow       | The overflow is always a security on the Foster sinks that prevents the overflow of water in case of oversights. The perimeter drain solution improves aesthetics thanks to its square and essential shape. |
| Small radius              | Bowls with squared shapes with a modern design and an increased capacity, for a minimal aesthetics connected with an extreme practicity.                                                                    |