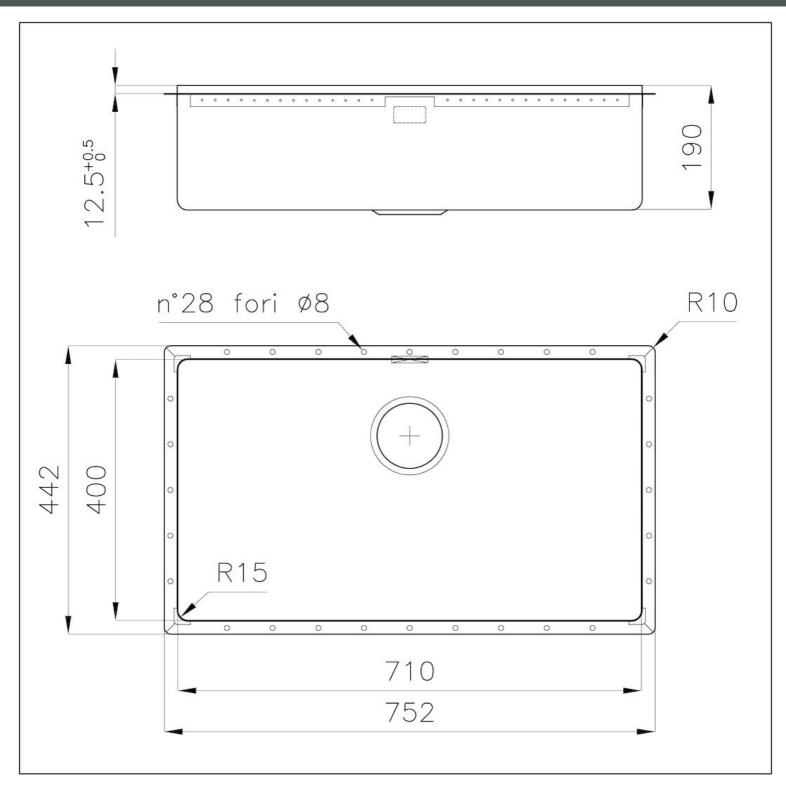

### DETAILS

| Coloring               | Gold                                      |
|------------------------|-------------------------------------------|
| Edge/Installation Type | Phantom Edge   Top 12 mm                  |
| Finish                 | PVD                                       |
| Material               | AISI 304 stainless steel                  |
| Texture                | Vintage                                   |
| Base                   | 80 cm                                     |
| Dimensions             | 752x442 mm                                |
| Standard fittings      | Drain, overflow and siphon, boxed packing |
| Mixer holes            | No standard holes                         |

| Built-in hole       | View technical data sheet                                                                                                                                                                                                                                                                                                                    |
|---------------------|----------------------------------------------------------------------------------------------------------------------------------------------------------------------------------------------------------------------------------------------------------------------------------------------------------------------------------------------|
| Drainer             | Νο                                                                                                                                                                                                                                                                                                                                           |
| Bowl dimension      | 710x400mm                                                                                                                                                                                                                                                                                                                                    |
| Number of bowls     | 1 bowl                                                                                                                                                                                                                                                                                                                                       |
| Waste fitting       | 3,5" drain                                                                                                                                                                                                                                                                                                                                   |
| FEATURES            |                                                                                                                                                                                                                                                                                                                                              |
| Gold                | The Gold finish is obtained by treating the steel with a physical process called PVD (Physical Vacuum Deposition) which deposits particles of noble metals on the surface. The result is a unique and refined aesthetic effect, and an improvement in the mechanical properties of the steel that is more resistant to shocks and scratches. |
| VINTAGE PVD         | The prestigious PVD finish combines with the care for detail of the Vintage finish, to create a combination of unique elegance.                                                                                                                                                                                                              |
| PHANTOM EDGE        | The Phantom Edge bowls are specifically manufactured for zero-edge installation. They are equipped with a perimetric fixing system onto which the worktop is lodged. The standard version is meant for 12mm-thick worktops.                                                                                                                  |
| High thickness      | 1mm thick steel. A significant thickness, which guarantees the maximum sturdiness and durability.                                                                                                                                                                                                                                            |
| Small radius        | Bowls with squared shapes with a modern design and an increased capacity, for a minimal aesthetics connected with an extreme practicity.                                                                                                                                                                                                     |
| Perimetral overflow | The overflow is always a security on the Foster sinks that prevents the overflow of water in case of oversights. The perimeter drain solution improves aesthetics thanks to its square and essential shape.                                                                                                                                  |

### **TECHNICAL DATA**