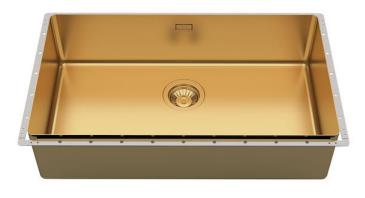

### Sink Phantom Edge Vintage Gold

Kitchen Sinks Code: 4157 859

### DETAILS

| Coloring               | Gold                                      |
|------------------------|-------------------------------------------|
| Edge/Installation Type | Phantom Edge   Top 12 mm                  |
| Finish                 | PVD                                       |
| Material               | AISI 304 stainless steel                  |
| Texture                | Vintage                                   |
| Base                   | 80 cm                                     |
| Dimensions             | 752x442 mm                                |
| Standard fittings      | Drain, overflow and siphon, boxed packing |
| Mixer holes            | No standard holes                         |