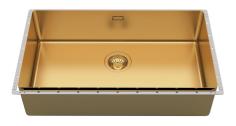

### Sink Phantom Edge Vintage Gold

Kitchen Sinks Code: 4157 859

### DETAILS

| Coloring               | Gold                                      |
|------------------------|-------------------------------------------|
| Edge/Installation Type | Phantom Edge   Top 12 mm                  |
| Finish                 | PVD                                       |
| Material               | AISI 304 stainless steel                  |
| Texture                | Vintage                                   |
| Base                   | 80 cm                                     |
| Dimensions             | 752x442 mm                                |
| Standard fittings      | Drain, overflow and siphon, boxed packing |
| Mixer holes            | No standard holes                         |