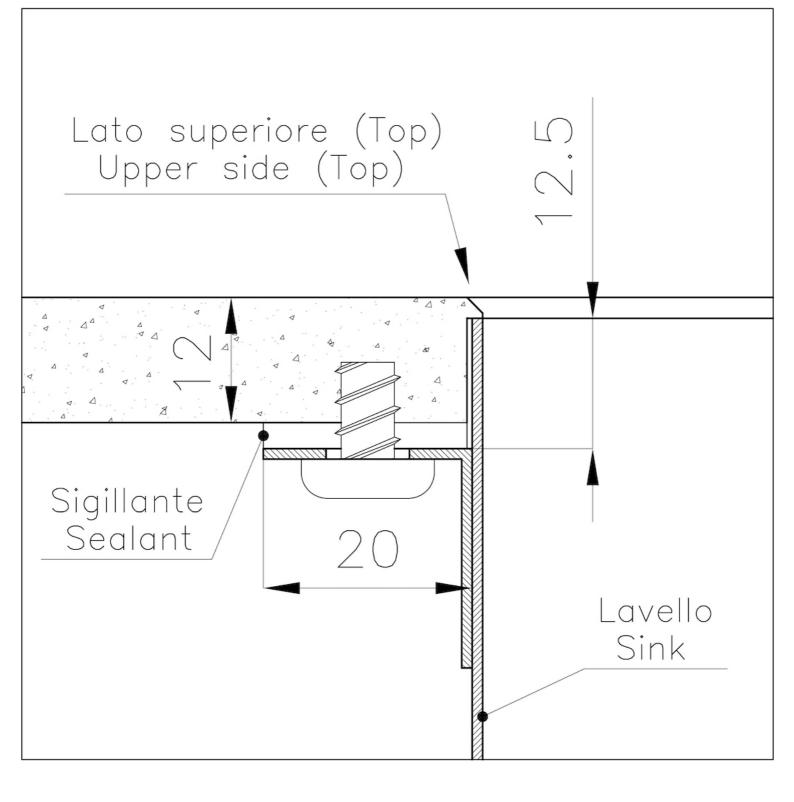

| Built-in hole       | View technical data sheet                                                                                                                                                                                                                                                                                                                    |
|---------------------|----------------------------------------------------------------------------------------------------------------------------------------------------------------------------------------------------------------------------------------------------------------------------------------------------------------------------------------------|
| Drainer             | Νο                                                                                                                                                                                                                                                                                                                                           |
| Bowl dimension      | 710x400mm                                                                                                                                                                                                                                                                                                                                    |
| Number of bowls     | 1 bowl                                                                                                                                                                                                                                                                                                                                       |
| Waste fitting       | 3,5" drain                                                                                                                                                                                                                                                                                                                                   |
| FEATURES            |                                                                                                                                                                                                                                                                                                                                              |
| Gold                | The Gold finish is obtained by treating the steel with a physical process called PVD (Physical Vacuum Deposition) which deposits particles of noble metals on the surface. The result is a unique and refined aesthetic effect, and an improvement in the mechanical properties of the steel that is more resistant to shocks and scratches. |
| VINTAGE PVD         | The prestigious PVD finish combines with the care for detail of the Vintage finish, to create a combination of unique elegance.                                                                                                                                                                                                              |
| PHANTOM EDGE        | The Phantom Edge bowls are specifically manufactured for zero-edge installation. They are equipped with a perimetric fixing system onto which the worktop is lodged. The standard version is meant for 12mm-thick worktops.                                                                                                                  |
| High thickness      | 1mm thick steel. A significant thickness, which guarantees the maximum sturdiness and durability.                                                                                                                                                                                                                                            |
| Small radius        | Bowls with squared shapes with a modern design and an increased capacity, for a minimal aesthetics connected with an extreme practicity.                                                                                                                                                                                                     |
| Perimetral overflow | The overflow is always a security on the Foster sinks that prevents the overflow of water in case of oversights. The perimeter drain solution improves aesthetics thanks to its square and essential shape.                                                                                                                                  |

### **TECHNICAL DATA**