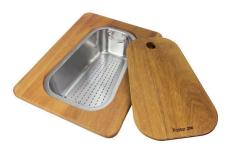

#### **OPTIONAL ACCESSORIES**

HPDE Twin chopping board

Stainless steel plate rack

Glass chopping board

Graters kit with ring-holder and food collection tray

HPDE Chopping board

Iroko-wood chopping board with stainless steel colander