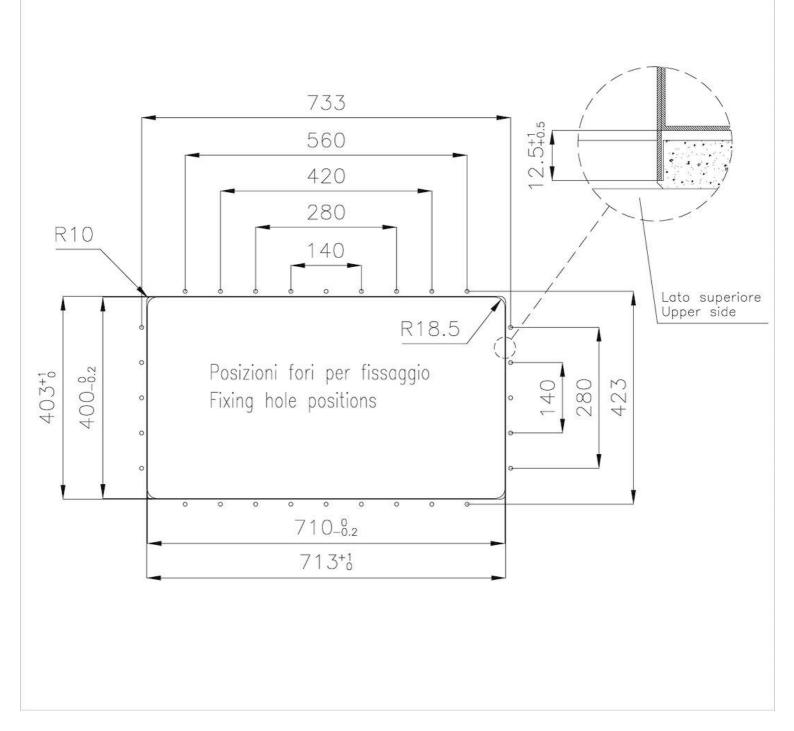

### **TECHNICAL DATA**

### DETAILS

| Coloring               | Gold                                      |
|------------------------|-------------------------------------------|
| Edge/Installation Type | Phantom Edge   Top 12 mm                  |
| Finish                 | PVD                                       |
| Material               | AISI 304 stainless steel                  |
| Texture                | Vintage                                   |
| Base                   | 80 cm                                     |
| Dimensions             | 752x442 mm                                |
| Standard fittings      | Drain, overflow and siphon, boxed packing |
| Mixer holes            | No standard holes                         |

| Built-in hole       | View technical data sheet                                                                                                                                                                                                                                                                                                                    |
|---------------------|----------------------------------------------------------------------------------------------------------------------------------------------------------------------------------------------------------------------------------------------------------------------------------------------------------------------------------------------|
| Drainer             | Νο                                                                                                                                                                                                                                                                                                                                           |
| Bowl dimension      | 710x400mm                                                                                                                                                                                                                                                                                                                                    |
| Number of bowls     | 1 bowl                                                                                                                                                                                                                                                                                                                                       |
| Waste fitting       | 3,5" drain                                                                                                                                                                                                                                                                                                                                   |
| FEATURES            |                                                                                                                                                                                                                                                                                                                                              |
| Gold                | The Gold finish is obtained by treating the steel with a physical process called PVD (Physical Vacuum Deposition) which deposits particles of noble metals on the surface. The result is a unique and refined aesthetic effect, and an improvement in the mechanical properties of the steel that is more resistant to shocks and scratches. |
| VINTAGE PVD         | The prestigious PVD finish combines with the care for detail of the Vintage finish, to create a combination of unique elegance.                                                                                                                                                                                                              |
| PHANTOM EDGE        | The Phantom Edge bowls are specifically manufactured for zero-edge installation. They are equipped with a perimetric fixing system onto which the worktop is lodged. The standard version is meant for 12mm-thick worktops.                                                                                                                  |
| High thickness      | 1mm thick steel. A significant thickness, which guarantees the maximum sturdiness and durability.                                                                                                                                                                                                                                            |
| Small radius        | Bowls with squared shapes with a modern design and an increased capacity, for a minimal aesthetics connected with an extreme practicity.                                                                                                                                                                                                     |
| Perimetral overflow | The overflow is always a security on the Foster sinks that prevents the overflow of water in case of oversights. The perimeter drain solution improves aesthetics thanks to its square and essential shape.                                                                                                                                  |