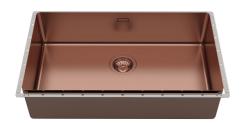

# Sink Phantom Edge Vintage Copper

Kitchen Sinks Code: 4157 858

#### **DETAILS**

| Coloring               | Copper                                    |
|------------------------|-------------------------------------------|
| Edge/Installation Type | Phantom Edge   Top 12 mm                  |
| Finish                 | PVD                                       |
| Material               | AISI 304 stainless steel                  |
| Texture                | Vintage                                   |
| Base                   | 80 cm                                     |
| Dimensions             | 752x442 mm                                |
| Standard fittings      | Drain, overflow and siphon, boxed packing |
| Mixer holes            | No standard holes                         |
|                        |                                           |

| Built-in hole       | View technical data sheet                                                                                                                                                                                                                                                                                                                   |
|---------------------|---------------------------------------------------------------------------------------------------------------------------------------------------------------------------------------------------------------------------------------------------------------------------------------------------------------------------------------------|
| Drainer             | No                                                                                                                                                                                                                                                                                                                                          |
| Bowl dimension      | 710x400mm                                                                                                                                                                                                                                                                                                                                   |
| Number of bowls     | 1 bowl                                                                                                                                                                                                                                                                                                                                      |
| Waste fitting       | 3,5" drain                                                                                                                                                                                                                                                                                                                                  |
| FEATURES            |                                                                                                                                                                                                                                                                                                                                             |
| Copper              | The Copper finish is obtained by treating steel with a physical process called PVD (Phisical Vacuum Deposition) which deposits particles of noble metals on the surface. The result is a unique and refined aesthetic effect, and an improvement of the mechanical properties of the steel which is more resistant to impact and scratches. |
| VINTAGE PVD         | The prestigious PVD finish combines with the care for detail of the Vintage finish, to create a combination of unique elegance.                                                                                                                                                                                                             |
| PHANTOM EDGE        | The Phantom Edge bowls are specifically manufactured for zero-edge installation. They are equipped with a perimetric fixing system onto which the worktop is lodged. The standard version is meant for 12mm-thick worktops.                                                                                                                 |
| High thickness      | Imm thick steel. A significant thickness, which guarantees the maximum sturdiness and durability.                                                                                                                                                                                                                                           |
| Small radius        | Bowls with squared shapes with a modern design and an increased capacity, for a minimal aesthetics connected with an extreme practicity.                                                                                                                                                                                                    |
| Perimetral overflow | The overflow is always a security on the Foster sinks that prevents the overflow of water in case of oversights. The perimeter drain solution improves aesthetics thanks to its square and essential shape.                                                                                                                                 |