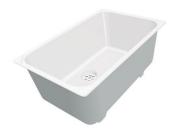

# Sink Phantom Edge Vintage Copper

Kitchen Sinks Code: 4157 858

#### **DETAILS**

| Coloring               | Copper                                    |
|------------------------|-------------------------------------------|
| Edge/Installation Type | Phantom Edge   Top 12 mm                  |
| Finish                 | PVD                                       |
| Material               | AISI 304 stainless steel                  |
| Texture                | Vintage                                   |
| Base                   | 80 cm                                     |
| Dimensions             | 752x442 mm                                |
| Standard fittings      | Drain, overflow and siphon, boxed packing |
| Mixer holes            | No standard holes                         |
|                        |                                           |

| Built-in hole       | View technical data sheet                                                                                                                                                                                                                                                                                                                   |
|---------------------|---------------------------------------------------------------------------------------------------------------------------------------------------------------------------------------------------------------------------------------------------------------------------------------------------------------------------------------------|
| Drainer             | No                                                                                                                                                                                                                                                                                                                                          |
| Bowl dimension      | 710x400mm                                                                                                                                                                                                                                                                                                                                   |
| Number of bowls     | 1 bowl                                                                                                                                                                                                                                                                                                                                      |
| Waste fitting       | 3,5" drain                                                                                                                                                                                                                                                                                                                                  |
| FEATURES            |                                                                                                                                                                                                                                                                                                                                             |
| Copper              | The Copper finish is obtained by treating steel with a physical process called PVD (Phisical Vacuum Deposition) which deposits particles of noble metals on the surface. The result is a unique and refined aesthetic effect, and an improvement of the mechanical properties of the steel which is more resistant to impact and scratches. |
| VINTAGE PVD         | The prestigious PVD finish combines with the care for detail of the Vintage finish, to create a combination of unique elegance.                                                                                                                                                                                                             |
| PHANTOM EDGE        | The Phantom Edge bowls are specifically manufactured for zero-edge installation. They are equipped with a perimetric fixing system onto which the worktop is lodged. The standard version is meant for 12mm-thick worktops.                                                                                                                 |
| High thickness      | Imm thick steel. A significant thickness, which guarantees the maximum sturdiness and durability.                                                                                                                                                                                                                                           |
| Small radius        | Bowls with squared shapes with a modern design and an increased capacity, for a minimal aesthetics connected with an extreme practicity.                                                                                                                                                                                                    |
| Perimetral overflow | The overflow is always a security on the Foster sinks that prevents the overflow of water in case of oversights. The perimeter drain solution improves aesthetics thanks to its square and essential shape.                                                                                                                                 |