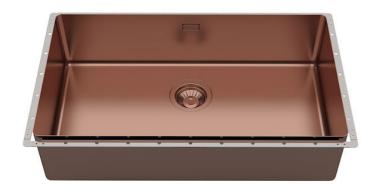

# Sink Phantom Edge Vintage Copper

Kitchen Sinks Code: 4157 858

#### **DETAILS**

| Coloring               | Copper                                    |
|------------------------|-------------------------------------------|
| Edge/Installation Type | Phantom Edge   Top 12 mm                  |
| Finish                 | PVD                                       |
| Material               | AISI 304 stainless steel                  |
| Texture                | Vintage                                   |
| Base                   | 80 cm                                     |
| Dimensions             | 752x442 mm                                |
| Standard fittings      | Drain, overflow and siphon, boxed packing |
| Mixer holes            | No standard holes                         |
|                        |                                           |