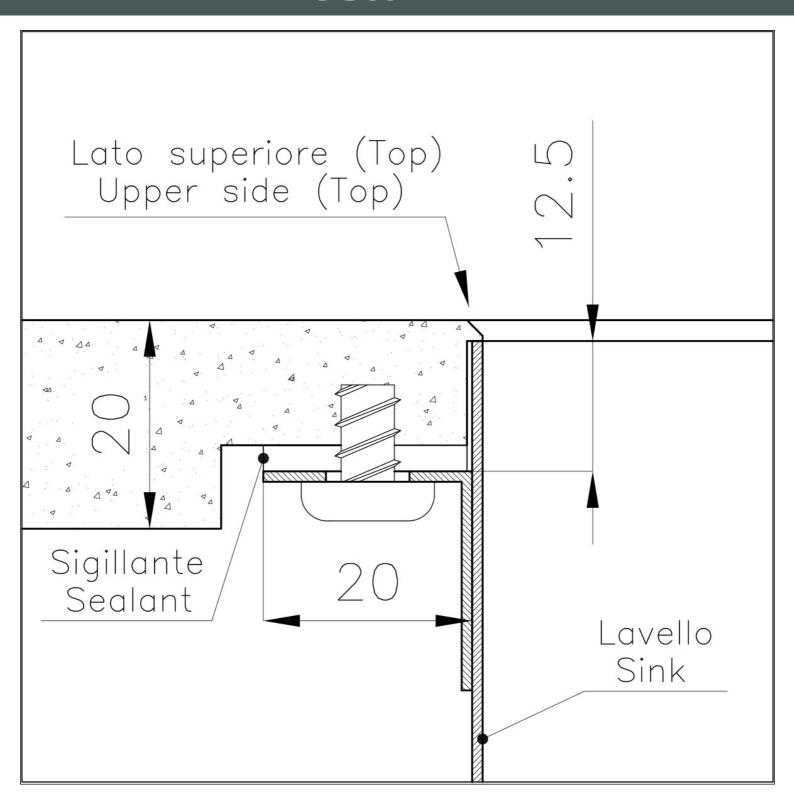

#### **DETAILS**

| Coloring               | Copper                                    |
|------------------------|-------------------------------------------|
| Edge/Installation Type | Phantom Edge   Top 12 mm                  |
| Finish                 | PVD                                       |
| Material               | AISI 304 stainless steel                  |
| Texture                | Vintage                                   |
| Base                   | 80 cm                                     |
| Dimensions             | 752x442 mm                                |
| Standard fittings      | Drain, overflow and siphon, boxed packing |
| Mixer holes            | No standard holes                         |
|                        |                                           |

| Built-in hole       | View technical data sheet                                                                                                                                                                                                                                                                                                                   |
|---------------------|---------------------------------------------------------------------------------------------------------------------------------------------------------------------------------------------------------------------------------------------------------------------------------------------------------------------------------------------|
| Drainer             | No                                                                                                                                                                                                                                                                                                                                          |
| Bowl dimension      | 710x400mm                                                                                                                                                                                                                                                                                                                                   |
| Number of bowls     | 1 bowl                                                                                                                                                                                                                                                                                                                                      |
| Waste fitting       | 3,5" drain                                                                                                                                                                                                                                                                                                                                  |
| FEATURES            |                                                                                                                                                                                                                                                                                                                                             |
| Copper              | The Copper finish is obtained by treating steel with a physical process called PVD (Phisical Vacuum Deposition) which deposits particles of noble metals on the surface. The result is a unique and refined aesthetic effect, and an improvement of the mechanical properties of the steel which is more resistant to impact and scratches. |
| VINTAGE PVD         | The prestigious PVD finish combines with the care for detail of the Vintage finish, to create a combination of unique elegance.                                                                                                                                                                                                             |
| PHANTOM EDGE        | The Phantom Edge bowls are specifically manufactured for zero-edge installation. They are equipped with a perimetric fixing system onto which the worktop is lodged. The standard version is meant for 12mm-thick worktops.                                                                                                                 |
| High thickness      | Imm thick steel. A significant thickness, which guarantees the maximum sturdiness and durability.                                                                                                                                                                                                                                           |
| Small radius        | Bowls with squared shapes with a modern design and an increased capacity, for a minimal aesthetics connected with an extreme practicity.                                                                                                                                                                                                    |
| Perimetral overflow | The overflow is always a security on the Foster sinks that prevents the overflow of water in case of oversights. The perimeter drain solution improves aesthetics thanks to its square and essential shape.                                                                                                                                 |

### **TECHNICAL DATA**