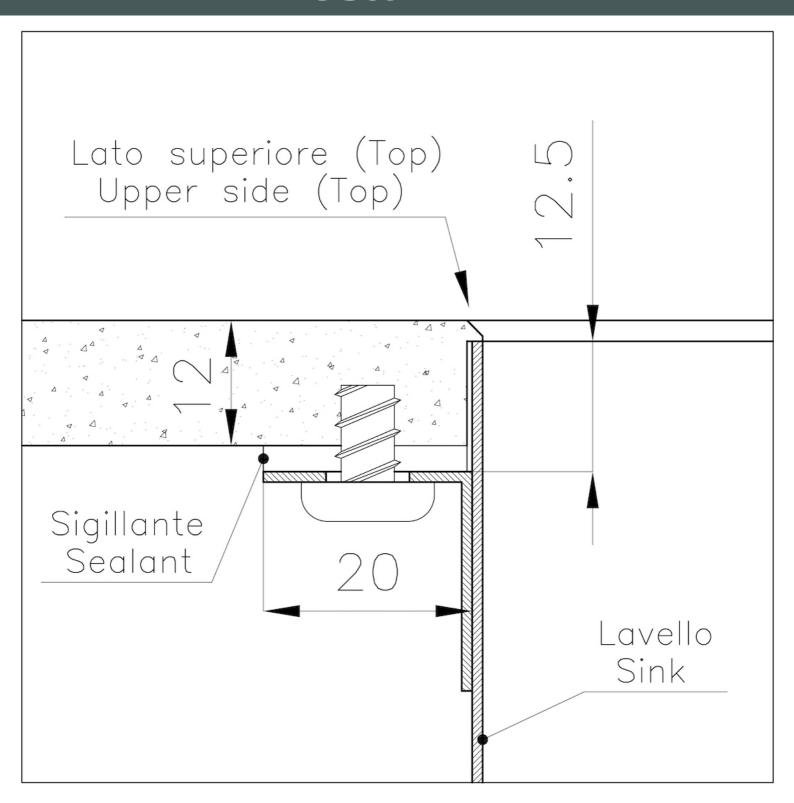

#### **DETAILS**

| Coloring               | Copper                                    |
|------------------------|-------------------------------------------|
| Edge/Installation Type | Phantom Edge   Top 12 mm                  |
| Finish                 | PVD                                       |
| Material               | AISI 304 stainless steel                  |
| Texture                | Vintage                                   |
| Base                   | 80 cm                                     |
| Dimensions             | 752x442 mm                                |
| Standard fittings      | Drain, overflow and siphon, boxed packing |
| Mixer holes            | No standard holes                         |
|                        |                                           |

| Built-in hole       | View technical data sheet                                                                                                                                                                                                                                                                                                                   |
|---------------------|---------------------------------------------------------------------------------------------------------------------------------------------------------------------------------------------------------------------------------------------------------------------------------------------------------------------------------------------|
| Drainer             | No                                                                                                                                                                                                                                                                                                                                          |
| Bowl dimension      | 710x400mm                                                                                                                                                                                                                                                                                                                                   |
| Number of bowls     | 1 bowl                                                                                                                                                                                                                                                                                                                                      |
| Waste fitting       | 3,5" drain                                                                                                                                                                                                                                                                                                                                  |
| FEATURES            |                                                                                                                                                                                                                                                                                                                                             |
| Copper              | The Copper finish is obtained by treating steel with a physical process called PVD (Phisical Vacuum Deposition) which deposits particles of noble metals on the surface. The result is a unique and refined aesthetic effect, and an improvement of the mechanical properties of the steel which is more resistant to impact and scratches. |
| VINTAGE PVD         | The prestigious PVD finish combines with the care for detail of the Vintage finish, to create a combination of unique elegance.                                                                                                                                                                                                             |
| PHANTOM EDGE        | The Phantom Edge bowls are specifically manufactured for zero-edge installation. They are equipped with a perimetric fixing system onto which the worktop is lodged. The standard version is meant for 12mm-thick worktops.                                                                                                                 |
| High thickness      | Imm thick steel. A significant thickness, which guarantees the maximum sturdiness and durability.                                                                                                                                                                                                                                           |
| Small radius        | Bowls with squared shapes with a modern design and an increased capacity, for a minimal aesthetics connected with an extreme practicity.                                                                                                                                                                                                    |
| Perimetral overflow | The overflow is always a security on the Foster sinks that prevents the overflow of water in case of oversights. The perimeter drain solution improves aesthetics thanks to its square and essential shape.                                                                                                                                 |

### **TECHNICAL DATA**