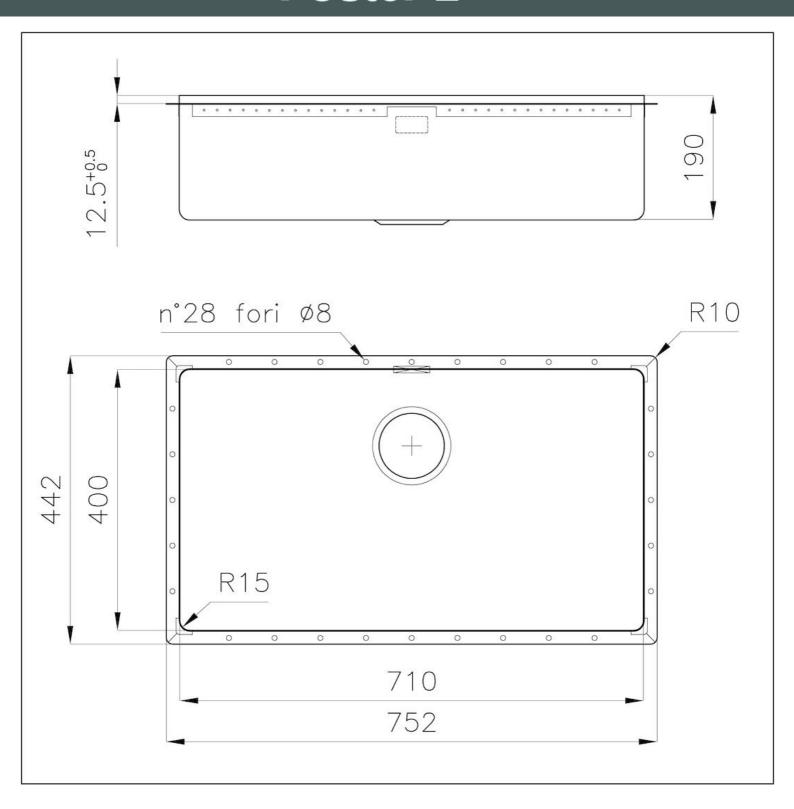

#### **DETAILS**

| Coloring               | Copper                                    |
|------------------------|-------------------------------------------|
| Edge/Installation Type | Phantom Edge   Top 12 mm                  |
| Finish                 | PVD                                       |
| Material               | AISI 304 stainless steel                  |
| Texture                | Vintage                                   |
| Base                   | 80 cm                                     |
| Dimensions             | 752x442 mm                                |
| Standard fittings      | Drain, overflow and siphon, boxed packing |
| Mixer holes            | No standard holes                         |
|                        |                                           |

| Built-in hole       | View technical data sheet                                                                                                                                                                                                                                                                                                                   |
|---------------------|---------------------------------------------------------------------------------------------------------------------------------------------------------------------------------------------------------------------------------------------------------------------------------------------------------------------------------------------|
| Drainer             | No                                                                                                                                                                                                                                                                                                                                          |
| Bowl dimension      | 710x400mm                                                                                                                                                                                                                                                                                                                                   |
| Number of bowls     | 1 bowl                                                                                                                                                                                                                                                                                                                                      |
| Waste fitting       | 3,5" drain                                                                                                                                                                                                                                                                                                                                  |
| FEATURES            |                                                                                                                                                                                                                                                                                                                                             |
| Copper              | The Copper finish is obtained by treating steel with a physical process called PVD (Phisical Vacuum Deposition) which deposits particles of noble metals on the surface. The result is a unique and refined aesthetic effect, and an improvement of the mechanical properties of the steel which is more resistant to impact and scratches. |
| VINTAGE PVD         | The prestigious PVD finish combines with the care for detail of the Vintage finish, to create a combination of unique elegance.                                                                                                                                                                                                             |
| PHANTOM EDGE        | The Phantom Edge bowls are specifically manufactured for zero-edge installation. They are equipped with a perimetric fixing system onto which the worktop is lodged. The standard version is meant for 12mm-thick worktops.                                                                                                                 |
| High thickness      | Imm thick steel. A significant thickness, which guarantees the maximum sturdiness and durability.                                                                                                                                                                                                                                           |
| Small radius        | Bowls with squared shapes with a modern design and an increased capacity, for a minimal aesthetics connected with an extreme practicity.                                                                                                                                                                                                    |
| Perimetral overflow | The overflow is always a security on the Foster sinks that prevents the overflow of water in case of oversights. The perimeter drain solution improves aesthetics thanks to its square and essential shape.                                                                                                                                 |

### **TECHNICAL DATA**