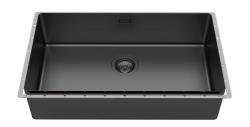

|
| Small radius        | Bowls with squared shapes with a modern design and an increased capacity, for a minimal aesthetics connected with an extreme practicity.                                                                                                                                                                                                       |
| Perimetral overflow | The overflow is always a security on the Foster sinks that prevents the overflow of water in case of oversights. The perimeter drain solution improves aesthetics thanks to its square and essential shape.                                                                                                                                    |

#### **TECHNICAL DATA**











#### **GALLERY**











#### **OPTIONAL ACCESSORIES**



HPDE Twin chopping board



Stainless steel plate rack



Glass chopping board



Graters kit with ring-holder and food collection tray



**HPDE** Chopping board



Iroko-wood chopping board with stainless steel colander



Iroko-wood sliding chopping board



Iroko-wood twin chopping board



Stainless steel colander



Stainless steel perforated tray



Stainless steel plate rack



Stainless steel plate rack



White basket



White bowl

#### **WARNING:**

The accessories 8159101, 8100303,8151000 are only usable in combination with 8644101



#### **RECOMMENDED PAIRINGS**



Mixer Tap FL



Mixer Tap Omega



Mixer Tap Omega Gun Metal



Mixer Tap Omega Plus



Mixer Tap Omega Plus Gun Metal

#### **OPTIONAL AUTOMATIC WASTE FITTINGS**



Auto