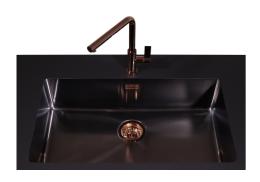

### Sink Phantom Edge Vintage Gun Metal

Kitchen Sinks Code: 4157 856

#### **DETAILS**

| Gun Metal                                 |
|-------------------------------------------|
| Phantom Edge   Top 12 mm                  |
| PVD                                       |
| AISI 304 stainless steel                  |
| Vintage                                   |
| 80 cm                                     |
| 752x442 mm                                |
| Drain, overflow and siphon, boxed packing |
| No standard holes                         |
|                                           |

| Built-in hole       | View technical data sheet                                                                                                                                                                                                                                                                                                                      |
|---------------------|------------------------------------------------------------------------------------------------------------------------------------------------------------------------------------------------------------------------------------------------------------------------------------------------------------------------------------------------|
| Drainer             | No                                                                                                                                                                                                                                                                                                                                             |
| Bowl dimension      | 710x400mm                                                                                                                                                                                                                                                                                                                                      |
| Number of bowls     | 1 bowl                                                                                                                                                                                                                                                                                                                                         |
| Waste fitting       | 3,5" drain                                                                                                                                                                                                                                                                                                                                     |
| FEATURES            |                                                                                                                                                                                                                                                                                                                                                |
| Gun Metal           | The Gun Metal finish is obtained by treating steel with a physical process called PVD (Phisical Vacuum Deposition) which deposits particles of noble metals on the surface. The result is a unique and refined aesthetic effect, and an improvement of the mechanical properties of the steel which is more resistant to impact and scratches. |
| VINTAGE PVD         | The prestigious PVD finish combines with the care for detail of the Vintage finish, to create a combination of unique elegance.                                                                                                                                                                                                                |
| PHANTOM EDGE        | The Phantom Edge bowls are specifically manufactured for zero-edge installation. They are equipped with a perimetric fixing system onto which the worktop is lodged. The standard version is meant for 12mm-thick worktops.                                                                                                                    |
| High thickness      | Imm thick steel. A significant thickness, which guarantees the maximum sturdiness and durability.                                                                                                                                                                                                                                              |
| Small radius        | Bowls with squared shapes with a modern design and an increased capacity, for a minimal aesthetics connected with an extreme practicity.                                                                                                                                                                                                       |
| Perimetral overflow | The overflow is always a security on the Foster sinks that prevents the overflow of water in case of oversights. The perimeter drain solution improves aesthetics thanks to its square and essential shape.                                                                                                                                    |