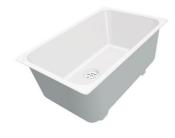

### Sink Phantom Edge Vintage Gun Metal

Kitchen Sinks Code: 4157 856

#### **DETAILS**

| Gun Metal                                 |
|-------------------------------------------|
| Phantom Edge   Top 12 mm                  |
| PVD                                       |
| AISI 304 stainless steel                  |
| Vintage                                   |
| 80 cm                                     |
| 752x442 mm                                |
| Drain, overflow and siphon, boxed packing |
| No standard holes                         |
|                                           |

| Built-in hole       | View technical data sheet                                                                                                                                                                                                                                                                                                                      |
|---------------------|------------------------------------------------------------------------------------------------------------------------------------------------------------------------------------------------------------------------------------------------------------------------------------------------------------------------------------------------|
| Drainer             | No                                                                                                                                                                                                                                                                                                                                             |
| Bowl dimension      | 710x400mm                                                                                                                                                                                                                                                                                                                                      |
| Number of bowls     | 1 bowl                                                                                                                                                                                                                                                                                                                                         |
| Waste fitting       | 3,5" drain                                                                                                                                                                                                                                                                                                                                     |
| FEATURES            |                                                                                                                                                                                                                                                                                                                                                |
| Gun Metal           | The Gun Metal finish is obtained by treating steel with a physical process called PVD (Phisical Vacuum Deposition) which deposits particles of noble metals on the surface. The result is a unique and refined aesthetic effect, and an improvement of the mechanical properties of the steel which is more resistant to impact and scratches. |
| VINTAGE PVD         | The prestigious PVD finish combines with the care for detail of the Vintage finish, to create a combination of unique elegance.                                                                                                                                                                                                                |
| PHANTOM EDGE        | The Phantom Edge bowls are specifically manufactured for zero-edge installation. They are equipped with a perimetric fixing system onto which the worktop is lodged. The standard version is meant for 12mm-thick worktops.                                                                                                                    |
| High thickness      | Imm thick steel. A significant thickness, which guarantees the maximum sturdiness and durability.                                                                                                                                                                                                                                              |
| Small radius        | Bowls with squared shapes with a modern design and an increased capacity, for a minimal aesthetics connected with an extreme practicity.                                                                                                                                                                                                       |
| Perimetral overflow | The overflow is always a security on the Foster sinks that prevents the overflow of water in case of oversights. The perimeter drain solution improves aesthetics thanks to its square and essential shape.                                                                                                                                    |