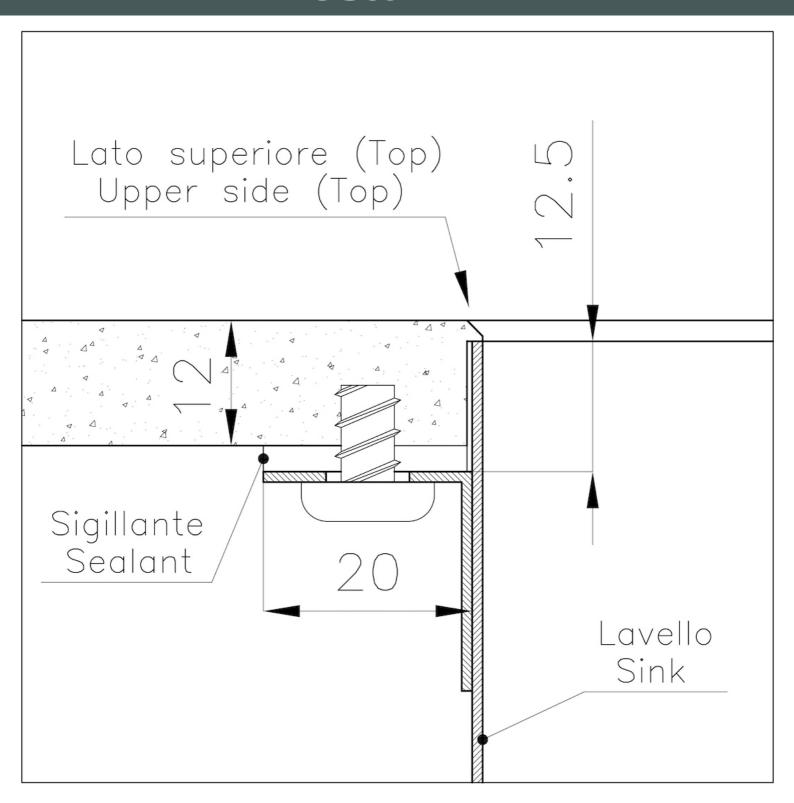

#### **DETAILS**

| Gun Metal                                 |
|-------------------------------------------|
| Phantom Edge   Top 12 mm                  |
| PVD                                       |
| AISI 304 stainless steel                  |
| Vintage                                   |
| 80 cm                                     |
| 752x442 mm                                |
| Drain, overflow and siphon, boxed packing |
| No standard holes                         |
|                                           |

| Built-in hole       | View technical data sheet                                                                                                                                                                                                                                                                                                                      |
|---------------------|------------------------------------------------------------------------------------------------------------------------------------------------------------------------------------------------------------------------------------------------------------------------------------------------------------------------------------------------|
| Drainer             | No                                                                                                                                                                                                                                                                                                                                             |
| Bowl dimension      | 710x400mm                                                                                                                                                                                                                                                                                                                                      |
| Number of bowls     | 1 bowl                                                                                                                                                                                                                                                                                                                                         |
| Waste fitting       | 3,5" drain                                                                                                                                                                                                                                                                                                                                     |
| FEATURES            |                                                                                                                                                                                                                                                                                                                                                |
| Gun Metal           | The Gun Metal finish is obtained by treating steel with a physical process called PVD (Phisical Vacuum Deposition) which deposits particles of noble metals on the surface. The result is a unique and refined aesthetic effect, and an improvement of the mechanical properties of the steel which is more resistant to impact and scratches. |
| VINTAGE PVD         | The prestigious PVD finish combines with the care for detail of the Vintage finish, to create a combination of unique elegance.                                                                                                                                                                                                                |
| PHANTOM EDGE        | The Phantom Edge bowls are specifically manufactured for zero-edge installation. They are equipped with a perimetric fixing system onto which the worktop is lodged. The standard version is meant for 12mm-thick worktops.                                                                                                                    |
| High thickness      | Imm thick steel. A significant thickness, which guarantees the maximum sturdiness and durability.                                                                                                                                                                                                                                              |
| Small radius        | Bowls with squared shapes with a modern design and an increased capacity, for a minimal aesthetics connected with an extreme practicity.                                                                                                                                                                                                       |
| Perimetral overflow | The overflow is always a security on the Foster sinks that prevents the overflow of water in case of oversights. The perimeter drain solution improves aesthetics thanks to its square and essential shape.                                                                                                                                    |

#### **TECHNICAL DATA**