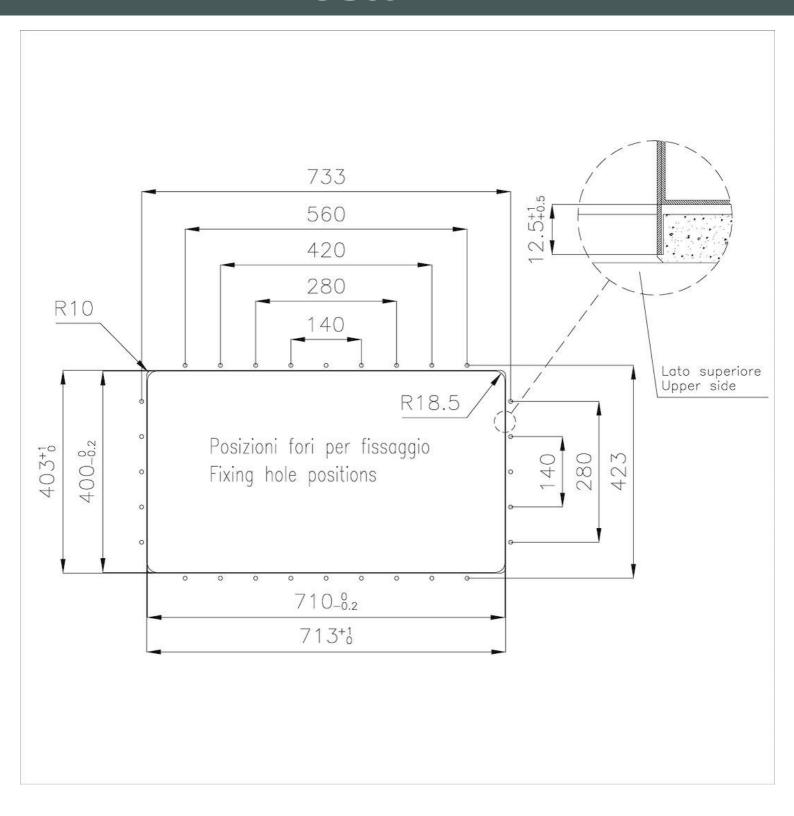

|
| Small radius        | Bowls with squared shapes with a modern design and an increased capacity, for a minimal aesthetics connected with an extreme practicity.                                                                                                                                                                                                       |
| Perimetral overflow | The overflow is always a security on the Foster sinks that prevents the overflow of water in case of oversights. The perimeter drain solution improves aesthetics thanks to its square and essential shape.                                                                                                                                    |

#### **TECHNICAL DATA**











#### **GALLERY**











#### **OPTIONAL ACCESSORIES**



HPDE Twin chopping board



Stainless steel plate rack



Glass chopping board



Graters kit with ring-holder and food collection tray



**HPDE** Chopping board



Iroko-wood chopping board with stainless steel colander



Iroko-wood sliding chopping board



Iroko-wood twin chopping board



Stainless steel colander



Stainless steel perforated tray



Stainless steel plate rack



Stainless steel plate rack



White basket



White bowl

#### **WARNING:**

The accessories 8159101, 8100303,8151000 are only usable in combination with 8644101



#### **RECOMMENDED PAIRINGS**



Mixer Tap FL



Mixer Tap Omega



Mixer Tap Omega Gun Metal



Mixer Tap Omega Plus



Mixer Tap Omega Plus Gun Metal

#### **OPTIONAL AUTOMATIC WA