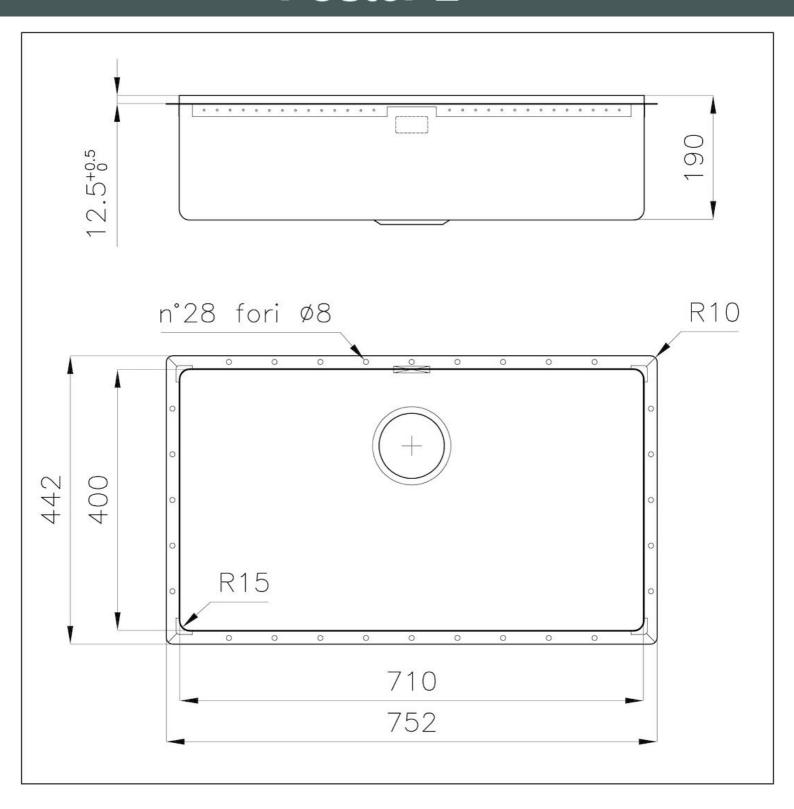

#### **DETAILS**

| Gun Metal                                 |
|-------------------------------------------|
| Phantom Edge   Top 12 mm                  |
| PVD                                       |
| AISI 304 stainless steel                  |
| Vintage                                   |
| 80 cm                                     |
| 752x442 mm                                |
| Drain, overflow and siphon, boxed packing |
| No standard holes                         |
|                                           |

| Built-in hole       | View technical data sheet                                                                                                                                                                                                                                                                                                                      |
|---------------------|------------------------------------------------------------------------------------------------------------------------------------------------------------------------------------------------------------------------------------------------------------------------------------------------------------------------------------------------|
| Drainer             | No                                                                                                                                                                                                                                                                                                                                             |
| Bowl dimension      | 710x400mm                                                                                                                                                                                                                                                                                                                                      |
| Number of bowls     | 1 bowl                                                                                                                                                                                                                                                                                                                                         |
| Waste fitting       | 3,5" drain                                                                                                                                                                                                                                                                                                                                     |
| FEATURES            |                                                                                                                                                                                                                                                                                                                                                |
| Gun Metal           | The Gun Metal finish is obtained by treating steel with a physical process called PVD (Phisical Vacuum Deposition) which deposits particles of noble metals on the surface. The result is a unique and refined aesthetic effect, and an improvement of the mechanical properties of the steel which is more resistant to impact and scratches. |
| VINTAGE PVD         | The prestigious PVD finish combines with the care for detail of the Vintage finish, to create a combination of unique elegance.                                                                                                                                                                                                                |
| PHANTOM EDGE        | The Phantom Edge bowls are specifically manufactured for zero-edge installation. They are equipped with a perimetric fixing system onto which the worktop is lodged. The standard version is meant for 12mm-thick worktops.                                                                                                                    |
| High thickness      | Imm thick steel. A significant thickness, which guarantees the maximum sturdiness and durability.                                                                                                                                                                                                                                              |
| Small radius        | Bowls with squared shapes with a modern design and an increased capacity, for a minimal aesthetics connected with an extreme practicity.                                                                                                                                                                                                       |
| Perimetral overflow | The overflow is always a security on the Foster sinks that prevents the overflow of water in case of oversights. The perimeter drain solution improves aesthetics thanks to its square and essential shape.                                                                                                                                    |

#### **TECHNICAL DATA**