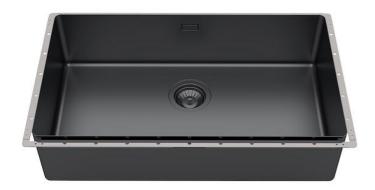

### Sink Phantom Edge Vintage Gun Metal

Kitchen Sinks Code: 4157 856

#### **DETAILS**

| Gun Metal                                 |
|-------------------------------------------|
| Phantom Edge   Top 12 mm                  |
| PVD                                       |
| AISI 304 stainless steel                  |
| Vintage                                   |
| 80 cm                                     |
| 752x442 mm                                |
| Drain, overflow and siphon, boxed packing |
| No standard holes                         |
|                                           |

| Built-in hole       | View technical data sheet                                                                                                                                                                                                                                                                                                                      |
|---------------------|------------------------------------------------------------------------------------------------------------------------------------------------------------------------------------------------------------------------------------------------------------------------------------------------------------------------------------------------|
| Drainer             | No                                                                                                                                                                                                                                                                                                                                             |
| Bowl dimension      | 710x400mm                                                                                                                                                                                                                                                                                                                                      |
| Number of bowls     | 1 bowl                                                                                                                                                                                                                                                                                                                                         |
| Waste fitting       | 3,5" drain                                                                                                                                                                                                                                                                                                                                     |
| FEATURES            |                                                                                                                                                                                                                                                                                                                                                |
| Gun Metal           | The Gun Metal finish is obtained by treating steel with a physical process called PVD (Phisical Vacuum Deposition) which deposits particles of noble metals on the surface. The result is a unique and refined aesthetic effect, and an improvement of the mechanical properties of the steel which is more resistant to impact and scratches. |
| VINTAGE PVD         | The prestigious PVD finish combines with the care for detail of the Vintage finish, to create a combination of unique elegance.                                                                                                                                                                                                                |
| PHANTOM EDGE        | The Phantom Edge bowls are specifically manufactured for zero-edge installation. They are equipped with a perimetric fixing system onto which the worktop is lodged. The standard version is meant for 12mm-thick worktops.                                                                                                                    |
| High thickness      | Imm thick steel. A significant thickness, which guarantees the maximum sturdiness and durability.                                                                                                                                                                                                                                              |
| Small radius        | Bowls with squared shapes with a modern design and an increased capacity, for a minimal aesthetics connected with an extreme practicity.                                                                                                                                                                                                       |
| Perimetral overflow | The overflow is always a security on the Foster sinks that prevents the overflow of water in case of oversights. The perimeter drain solution improves aesthetics thanks to its square and essential shape.                                                                                                                                    |