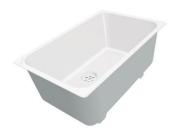

### **Sink Phantom Edge**

Kitchen Sinks Code: 4157 051

#### **DETAILS**

| Edge/Installation Type | Phantom Edge   Top 12 mm                  |
|------------------------|-------------------------------------------|
| Material               | AISI 304 stainless steel                  |
| Texture                | Foster brushed                            |
| Base                   | 80 cm                                     |
| Dimensions             | 752x442 mm                                |
| Standard fittings      | Drain, overflow and siphon, boxed packing |
| Mixer holes            | No standard holes                         |
| Built-in hole          | View technical data sheet                 |
| Drainer                | No                                        |

| Bowl dimension      | 710x400mm                                                                                                                                                                                                                   |
|---------------------|-----------------------------------------------------------------------------------------------------------------------------------------------------------------------------------------------------------------------------|
| Number of bowls     | 1 bowl                                                                                                                                                                                                                      |
| Waste fitting       | 3,5" drain                                                                                                                                                                                                                  |
| FEATURES            |                                                                                                                                                                                                                             |
| PHANTOM EDGE        | The Phantom Edge bowls are specifically manufactured for zero-edge installation. They are equipped with a perimetric fixing system onto which the worktop is lodged. The standard version is meant for 12mm-thick worktops. |
| High thickness      | Imm thick steel. A significant thickness, which guarantees the maximum sturdiness and durability.                                                                                                                           |
| Small radius        | Bowls with squared shapes with a modern design and an increased capacity, for a minimal aesthetics connected with an extreme practicity.                                                                                    |
| Perimetral overflow | The overflow is always a security on the Foster sinks that prevents the overflow of water in case of oversights. The perimeter drain solution improves aesthetics thanks to its square and essential shape.                 |