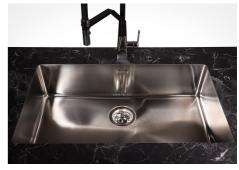

ps. |
| High thickness      | Imm thick steel. A significant thickness, which guarantees the maximum sturdiness and durability.                                                                                                                           |
| Small radius        | Bowls with squared shapes with a modern design and an increased capacity, for a minimal aesthetics connected with an extreme practicity.                                                                                    |
| Perimetral overflow | The overflow is always a security on the Foster sinks that prevents the overflow of water in case of oversights. The perimeter drain solution improves aesthetics thanks to its square and essential shape.                 |

#### **TECHNICAL DATA**









#### **GALLERY**









#### **OPTIONAL ACCESSORIES**



HPDE Twin chopping board



Stainless steel plate rack



Glass chopping board



Graters kit with ring-holder and food collection tray



**HPDE** Chopping board



Iroko-wood chopping board with stainless steel colander



Iroko-wood sliding chopping board



Iroko-wood twin chopping board



Stainless steel colander



Stainless steel perforated tray



Stainless steel plate rack



Stainless steel plate rack





White basket

White bowl

#### **WARNING:**

The accessories 8159101, 8100303,8151000 are only usable in combination with 8644101

#### **RECOMMENDED PAIRINGS**







Mixer Tap Omega



Mixer Tap Omega Plus

#### **OPTIONAL AUTOMATIC WASTE FITTINGS**



Automatic waste fitting



Gun Metal automatic waste fitting