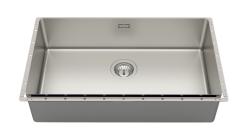

rktops. |
| High thickness      | Imm thick steel. A significant thickness, which guarantees the maximum sturdiness and durability.                                                                                                                           |
| Small radius        | Bowls with squared shapes with a modern design and an increased capacity, for a minimal aesthetics connected with an extreme practicity.                                                                                    |
| Perimetral overflow | The overflow is always a security on the Foster sinks that prevents the overflow of water in case of oversights. The perimeter drain solution improves aesthetics thanks to its square and essential shape.                 |

#### **TECHNICAL DATA**









#### **GALLERY**









#### **OPTIONAL ACCESSORIES**



HPDE Twin chopping board



Stainless steel plate rack



Glass chopping board



Graters kit with ring-holder and food collection tray



**HPDE** Chopping board



Iroko-wood chopping board with stainless steel colander



Iroko-wood sliding chopping board



Iroko-wood twin chopping board



Stainless steel colander



Stainless steel perforated tray



Stainless steel plate rack



Stainless steel plate rack





White basket

White bowl

#### **WARNING:**

The accessories 8159101, 8100303,8151000 are only usable in combination with 8644101

#### **RECOMMENDED PAIRINGS**







Mixer Tap Omega



Mixer Tap Omega Plus

#### **OPTIONAL AUTOMATIC WASTE FITTINGS**



Automatic waste fitting



Gun Metal automatic waste fitting