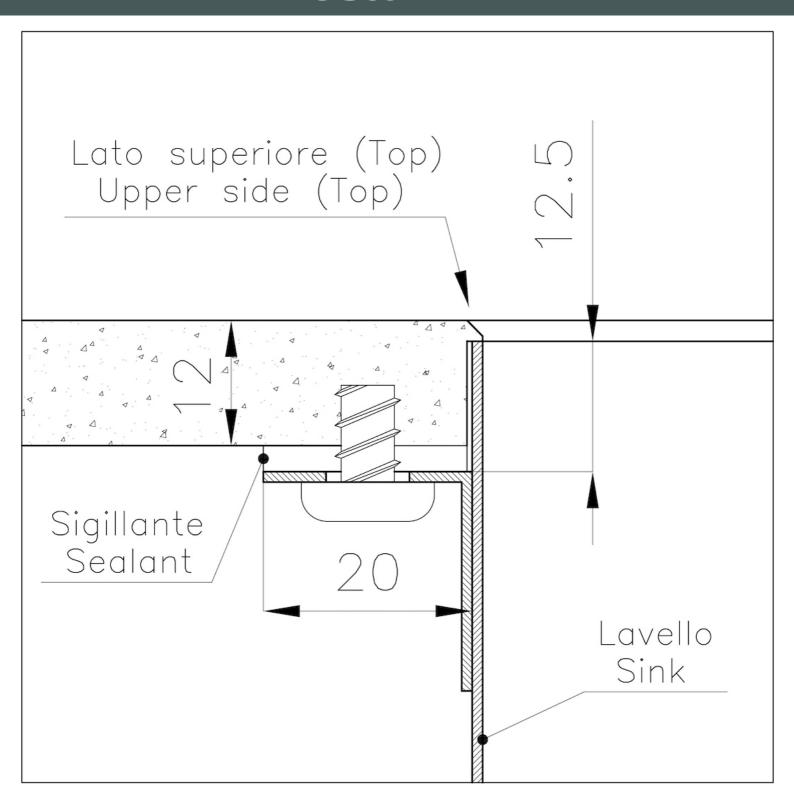

| Bowl dimension      | 710x400mm                                                                                                                                                                                                                   |
|---------------------|-----------------------------------------------------------------------------------------------------------------------------------------------------------------------------------------------------------------------------|
| Number of bowls     | 1 bowl                                                                                                                                                                                                                      |
| Waste fitting       | 3,5" drain                                                                                                                                                                                                                  |
| FEATURES            |                                                                                                                                                                                                                             |
| PHANTOM EDGE        | The Phantom Edge bowls are specifically manufactured for zero-edge installation. They are equipped with a perimetric fixing system onto which the worktop is lodged. The standard version is meant for 12mm-thick worktops. |
| High thickness      | Imm thick steel. A significant thickness, which guarantees the maximum sturdiness and durability.                                                                                                                           |
| Small radius        | Bowls with squared shapes with a modern design and an increased capacity, for a minimal aesthetics connected with an extreme practicity.                                                                                    |
| Perimetral overflow | The overflow is always a security on the Foster sinks that prevents the overflow of water in case of oversights. The perimeter drain solution improves aesthetics thanks to its square and essential shape.                 |

#### **TECHNICAL DATA**