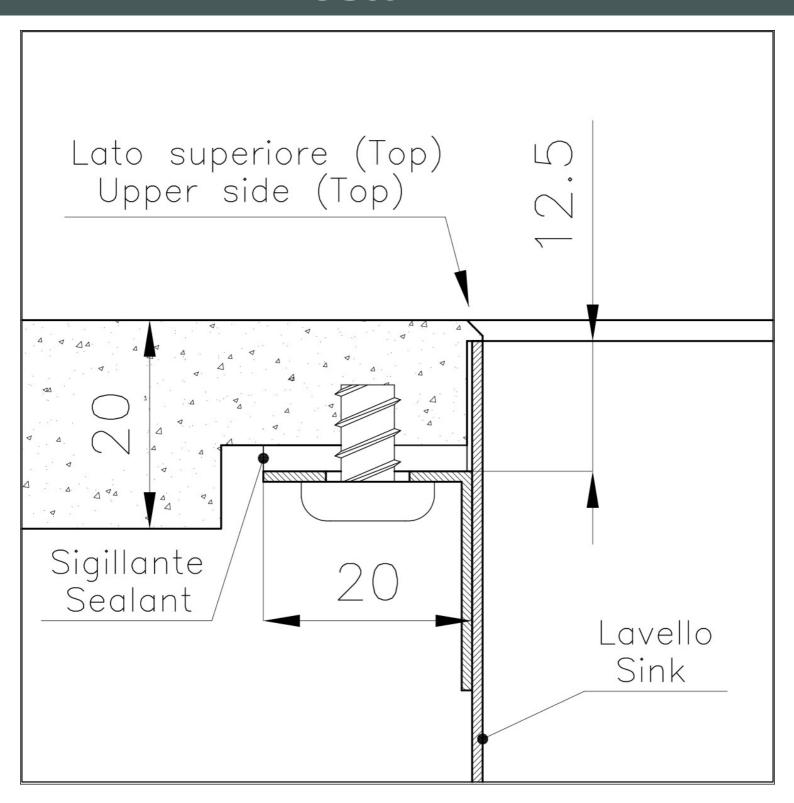

| Bowl dimension      | 710x400mm                                                                                                                                                                                                                   |
|---------------------|-----------------------------------------------------------------------------------------------------------------------------------------------------------------------------------------------------------------------------|
| Number of bowls     | 1 bowl                                                                                                                                                                                                                      |
| Waste fitting       | 3,5" drain                                                                                                                                                                                                                  |
| FEATURES            |                                                                                                                                                                                                                             |
| PHANTOM EDGE        | The Phantom Edge bowls are specifically manufactured for zero-edge installation. They are equipped with a perimetric fixing system onto which the worktop is lodged. The standard version is meant for 12mm-thick worktops. |
| High thickness      | Imm thick steel. A significant thickness, which guarantees the maximum sturdiness and durability.                                                                                                                           |
| Small radius        | Bowls with squared shapes with a modern design and an increased capacity, for a minimal aesthetics connected with an extreme practicity.                                                                                    |
| Perimetral overflow | The overflow is always a security on the Foster sinks that prevents the overflow of water in case of oversights. The perimeter drain solution improves aesthetics thanks to its square and essential shape.                 |

#### **TECHNICAL DATA**