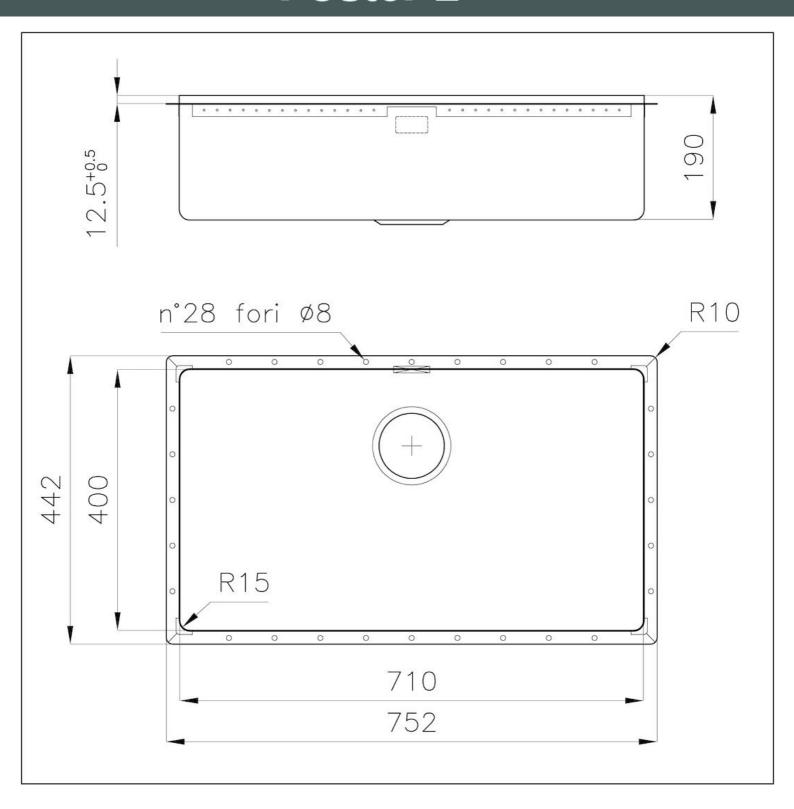

#### **DETAILS**

| Edge/Installation Type | Phantom Edge   Top 12 mm                  |
|------------------------|-------------------------------------------|
| Material               | AISI 304 stainless steel                  |
| Texture                | Foster brushed                            |
| Base                   | 80 cm                                     |
| Dimensions             | 752x442 mm                                |
| Standard fittings      | Drain, overflow and siphon, boxed packing |
| Mixer holes            | No standard holes                         |
| Built-in hole          | View technical data sheet                 |
| Drainer                | No                                        |

| Bowl dimension      | 710x400mm                                                                                                                                                                                                                   |
|---------------------|-----------------------------------------------------------------------------------------------------------------------------------------------------------------------------------------------------------------------------|
| Number of bowls     | 1 bowl                                                                                                                                                                                                                      |
| Waste fitting       | 3,5" drain                                                                                                                                                                                                                  |
| FEATURES            |                                                                                                                                                                                                                             |
| PHANTOM EDGE        | The Phantom Edge bowls are specifically manufactured for zero-edge installation. They are equipped with a perimetric fixing system onto which the worktop is lodged. The standard version is meant for 12mm-thick worktops. |
| High thickness      | Imm thick steel. A significant thickness, which guarantees the maximum sturdiness and durability.                                                                                                                           |
| Small radius        | Bowls with squared shapes with a modern design and an increased capacity, for a minimal aesthetics connected with an extreme practicity.                                                                                    |
| Perimetral overflow | The overflow is always a security on the Foster sinks that prevents the overflow of water in case of oversights. The perimeter drain solution improves aesthetics thanks to its square and essential shape.                 |

#### **TECHNICAL DATA**