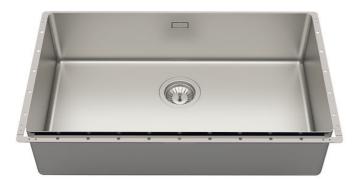

### **Sink Phantom Edge**

Kitchen Sinks Code: 4157 051

#### **DETAILS**

| Edge/Installation Type | Phantom Edge   Top 12 mm                  |
|------------------------|-------------------------------------------|
| Material               | AISI 304 stainless steel                  |
| Texture                | Foster brushed                            |
| Base                   | 80 cm                                     |
| Dimensions             | 752x442 mm                                |
| Standard fittings      | Drain, overflow and siphon, boxed packing |
| Mixer holes            | No standard holes                         |
| Built-in hole          | View technical data sheet                 |
| Drainer                | No                                        |

| Bowl dimension      | 710x400mm                                                                                                                                                                                                                   |
|---------------------|-----------------------------------------------------------------------------------------------------------------------------------------------------------------------------------------------------------------------------|
| Number of bowls     | 1 bowl                                                                                                                                                                                                                      |
| Waste fitting       | 3,5" drain                                                                                                                                                                                                                  |
| FEATURES            |                                                                                                                                                                                                                             |
| PHANTOM EDGE        | The Phantom Edge bowls are specifically manufactured for zero-edge installation. They are equipped with a perimetric fixing system onto which the worktop is lodged. The standard version is meant for 12mm-thick worktops. |
| High thickness      | Imm thick steel. A significant thickness, which guarantees the maximum sturdiness and durability.                                                                                                                           |
| Small radius        | Bowls with squared shapes with a modern design and an increased capacity, for a minimal aesthetics connected with an extreme practicity.                                                                                    |
| Perimetral overflow | The overflow is always a security on the Foster sinks that prevents the overflow of water in case of oversights. The perimeter drain solution improves aesthetics thanks to its square and essential shape.                 |