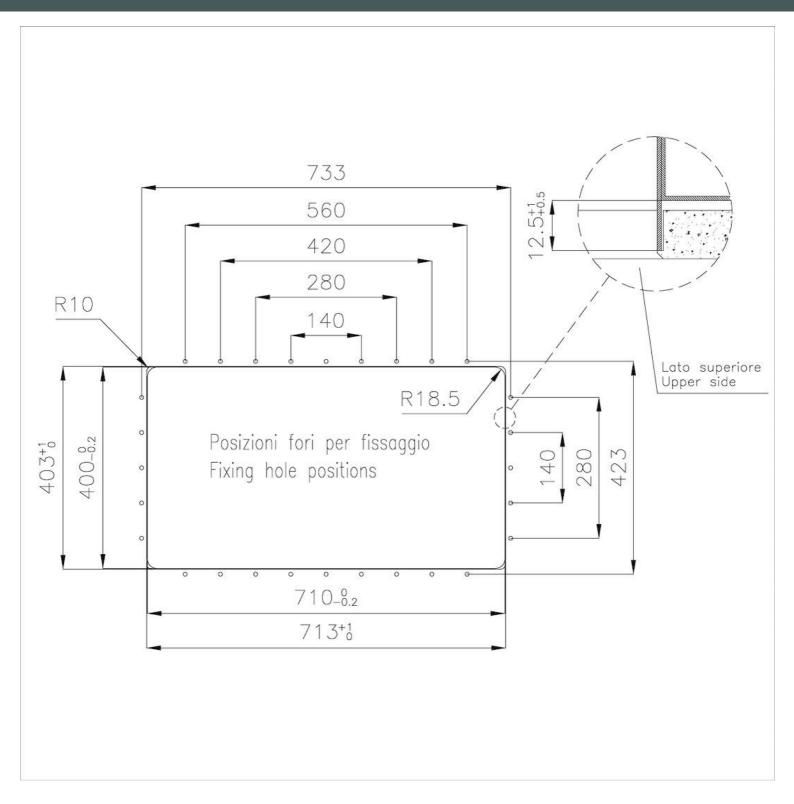

#### **DETAILS**

| Edge/Installation Type | Phantom Edge   Top 12 mm                  |
|------------------------|-------------------------------------------|
| Material               | AISI 304 stainless steel                  |
| Texture                | Foster brushed                            |
| Base                   | 80 cm                                     |
| Dimensions             | 752x442 mm                                |
| Standard fittings      | Drain, overflow and siphon, boxed packing |
| Mixer holes            | No standard holes                         |
| Built-in hole          | View technical data sheet                 |
| Drainer                | No                                        |

| Bowl dimension      | 710x400mm                                                                                                                                                                                                                   |
|---------------------|-----------------------------------------------------------------------------------------------------------------------------------------------------------------------------------------------------------------------------|
| Number of bowls     | 1 bowl                                                                                                                                                                                                                      |
| Waste fitting       | 3,5" drain                                                                                                                                                                                                                  |
| FEATURES            |                                                                                                                                                                                                                             |
| PHANTOM EDGE        | The Phantom Edge bowls are specifically manufactured for zero-edge installation. They are equipped with a perimetric fixing system onto which the worktop is lodged. The standard version is meant for 12mm-thick worktops. |
| High thickness      | Imm thick steel. A significant thickness, which guarantees the maximum sturdiness and durability.                                                                                                                           |
| Small radius        | Bowls with squared shapes with a modern design and an increased capacity, for a minimal aesthetics connected with an extreme practicity.                                                                                    |
| Perimetral overflow | The overflow is always a security on the Foster sinks that prevents the overflow of water in case of oversights. The perimeter drain solution improves aesthetics thanks to its square and essential shape.                 |

#### **TECHNICAL DATA**